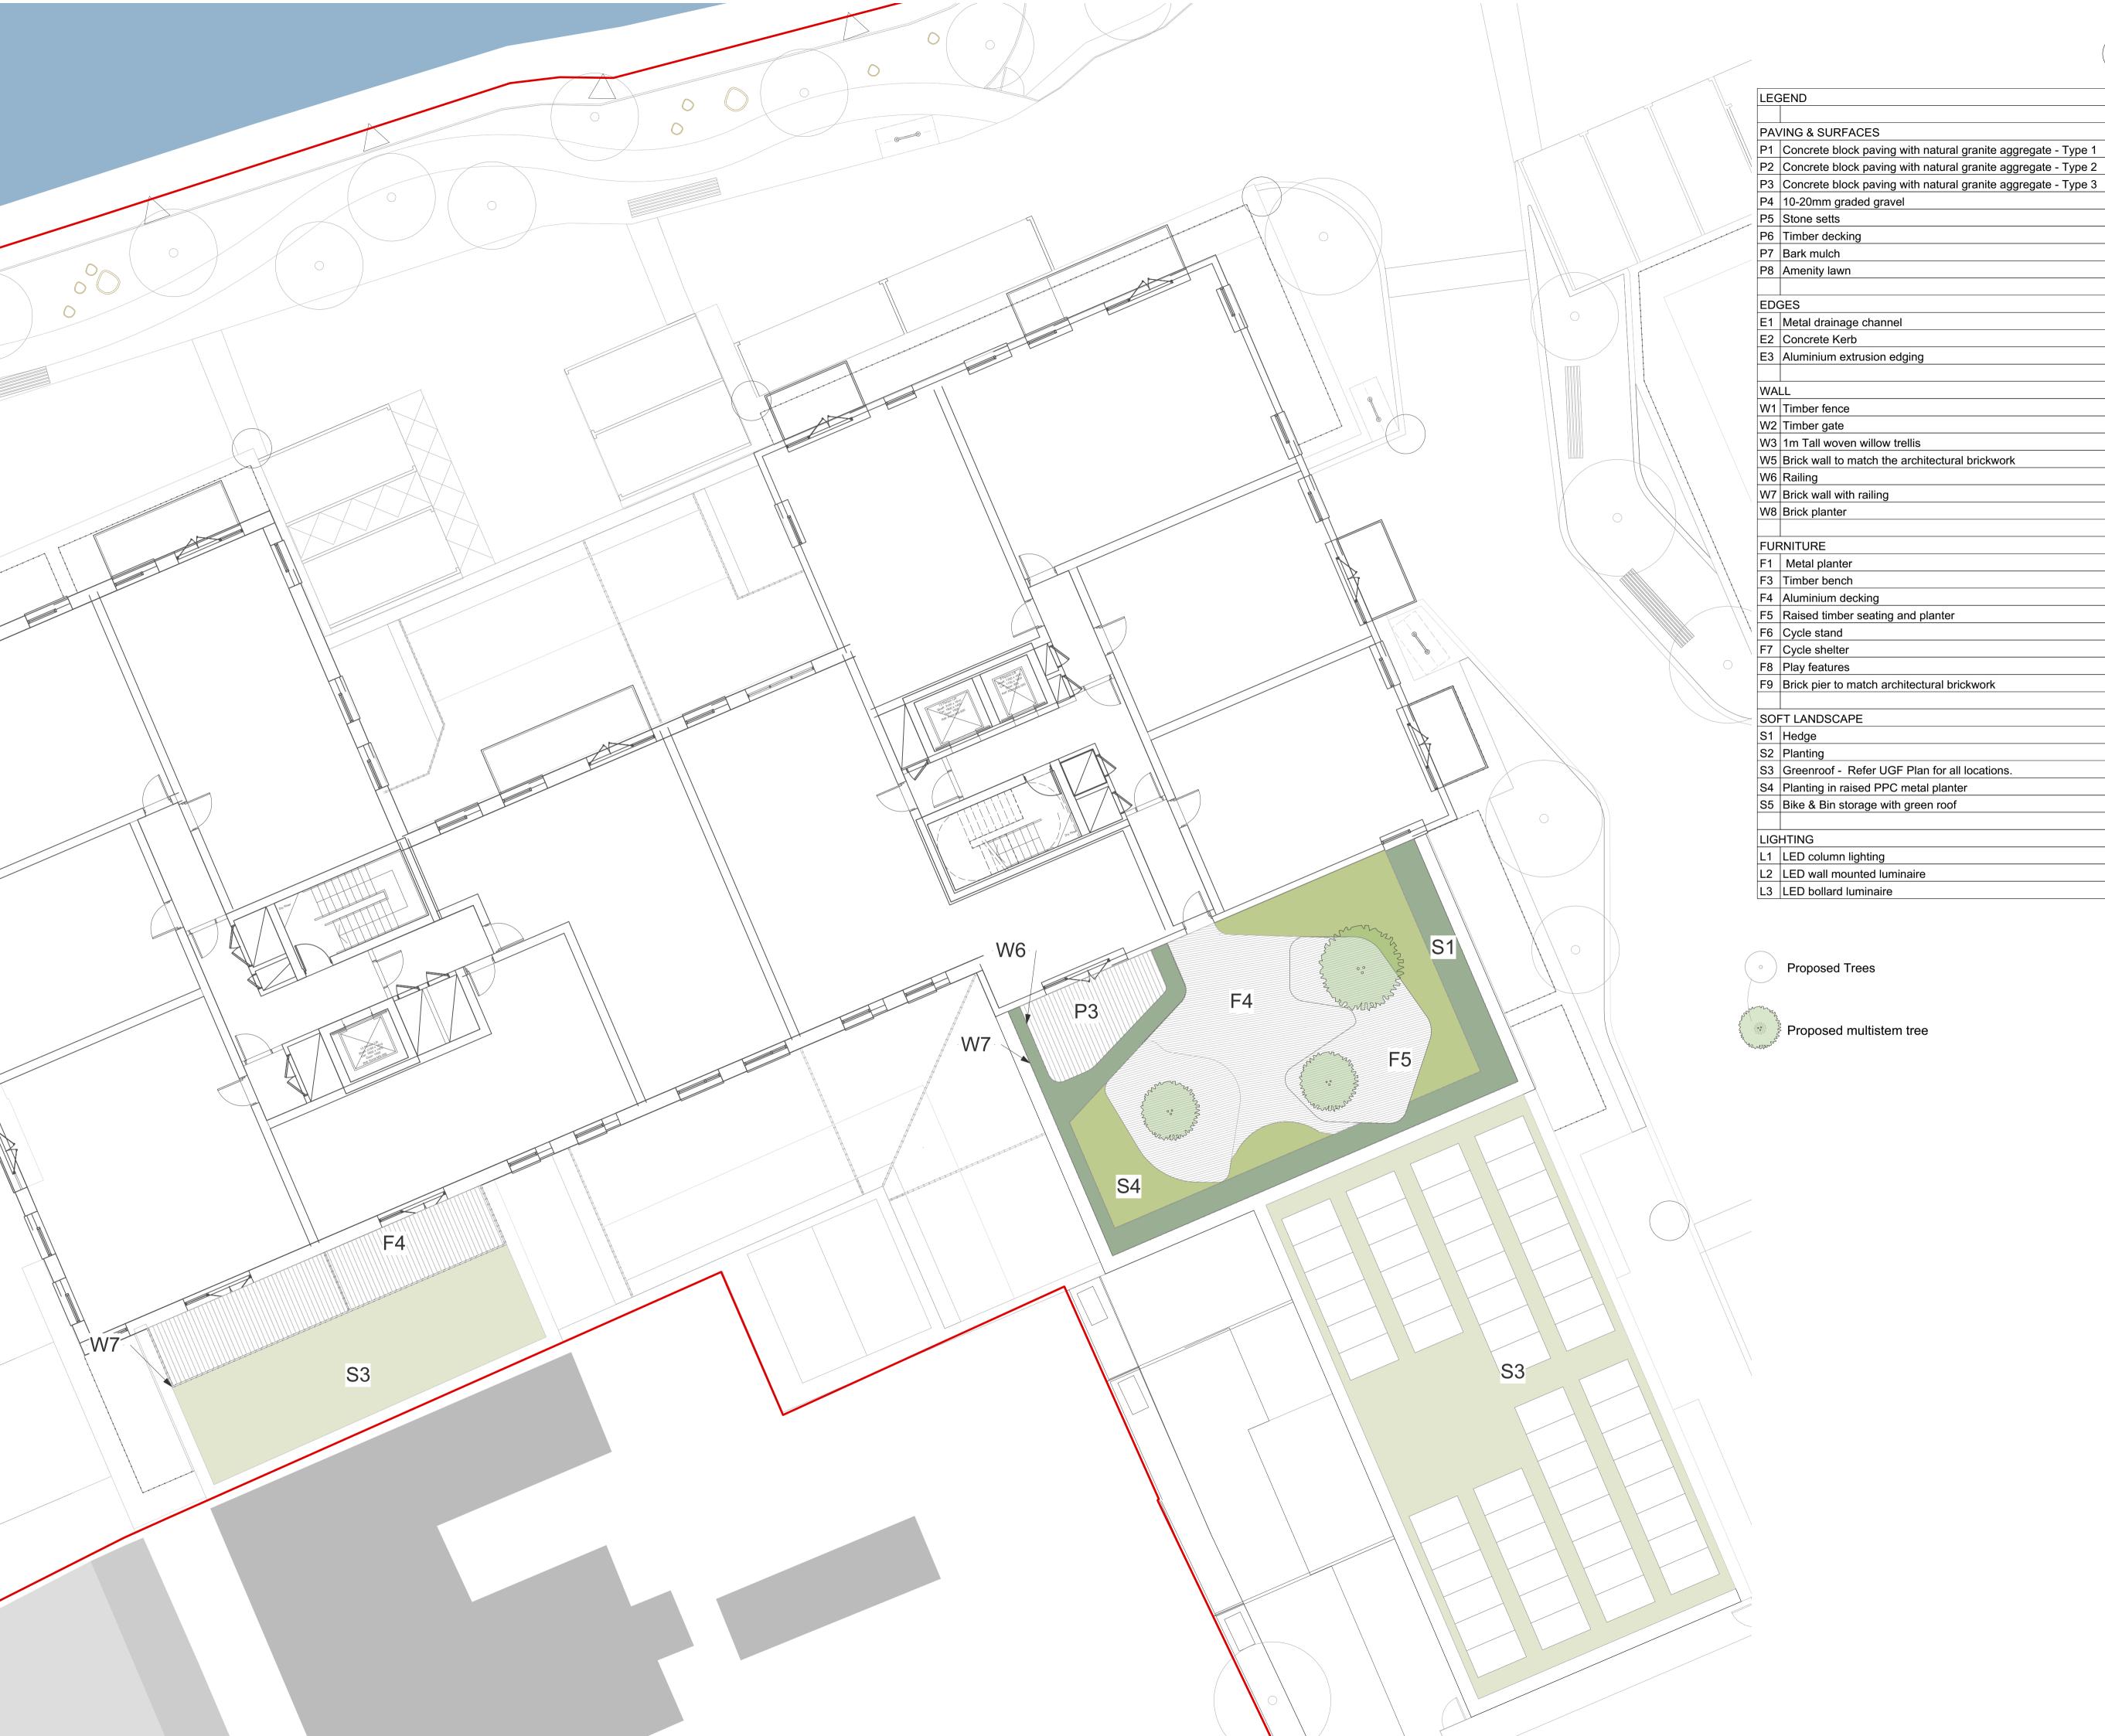

Electronic file reference

GBT-ASA-ZZ-ALL-DR-L-0100-RESI.vwx

08/04/22 GG GR 5 Issue for Planning

\*

**London Square** 

**Greggs Bakery Site** Twickenham

Drawing title

**Proposed Third Floor** Landscape General Arrangement

08/04/22

1:100

Drawing number

GBT-ASA-ZZ-00-DR-L-0102 Proposed status

for Planning

Assael

Assael Exteriors 123 Upper Richmond Road London SW15 2TL

+44 (0)207 736 7744 info@assael.co.uk www.assael.co.uk