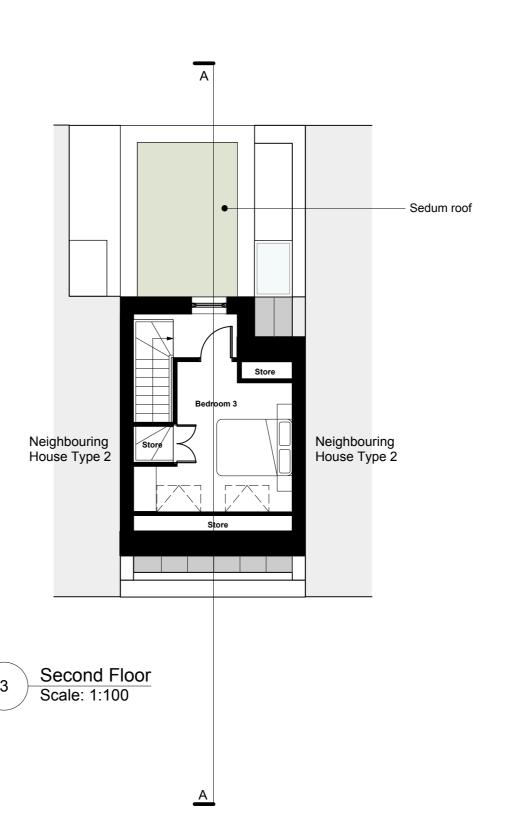

Photovoltaic Panels -Dark grey parapet Dark grey standing seam roof Hidden gutter Soldier brick upstand with metal Bedroom 1 Bedroom 2 Storage / Meter cupboard -Recessed entrance door with sidelight Metal planter on top of bin/bike Living/Dining store Brick Bin/Bike Store with grey timber doors Section AA

Scale: 1:100

Neighbouring Neighbouring House Type 2 House Type 2 Dark grey parapet Dark grey standing seam roof - Dark grey standing seam roof dormer Opaque dormer window Soldier brick upstand with metal coping - Opaque corner window with brick soldier lintel and metal cill Brickwork Brick soldier upstand with metal coping Double door with brick soldier lintel Surface mounted RWP

Roof skylight ——

Rear Elevation B 5 Scale: 1:100









General notes

This drawing must not be scaled or used for land transfer purposes. This drawing must be read in conjunction with all other relevant drawings. All measurements must be checked on site.

Areas are measured and calculated generally in accordance with RICS 'Property Measurement', 2nd Edition (January 2018). All areas have been calculated in metric units.

Construction tolerances, workmanship and design by others may affect the stated areas. Existing buildings and structures may present anomalies in relation to surveyed/drawn plans that may also affect the stated areas. All these factors should be considered before making any decisions on the basis of these predictions, whether as to project viability, pre-letting, lease agreements or otherwise, and should include due allowa