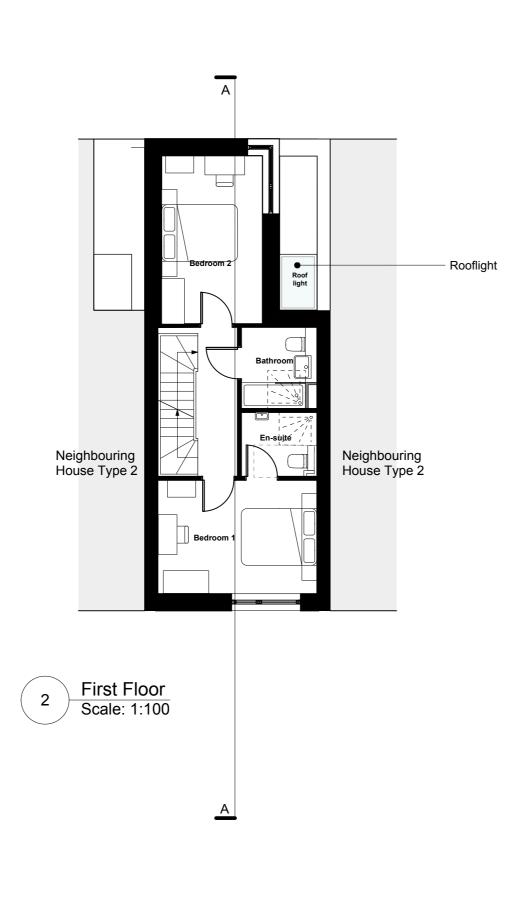

Photovoltaic Panels -Dark grey parapet Dark grey standing seam roof Hidden gutter Soldier brick upstand with metal Bedroom 1 Bedroom 2 Storage / Meter cupboard -Recessed entrance door with sidelight Metal planter on top of bin/bike Living/Dining store Brick Bin/Bike Store with grey timber doors Section AA

Scale: 1:100

Neighbouring Neighbouring House Type 2 House Type 2 Dark grey parapet Dark grey standing seam roof - Dark grey standing seam roof dormer Opaque dormer window Soldier brick upstand with metal coping - Opaque corner window with brick soldier lintel and metal cill Brickwork Brick soldier upstand with metal coping Double door with brick soldier lintel Surface mounted RWP

Roof skylight ——

Rear Elevation B 5 Scale: 1:100









General notes

This drawing must not be scaled or used for land transfer purposes. This drawing must be read in conjunction with all other relevant drawings. All measurements must be checked on site.

Areas are measured and calculated generally in accordance with RICS 'Property Measurement', 2nd Edition (January 2018). All areas have been calculated in metric units.

Construction tolerances, workmanship and design by others may affect the stated areas. Existing buildings and structures may present anomalies in relation to surveyed/drawn plans that may also affect the stated areas. All these factors should be considered before making any decisions on the basis of these predictions, whether as to project viability, pre-letting, lease agreements or otherwise, and should include due allo