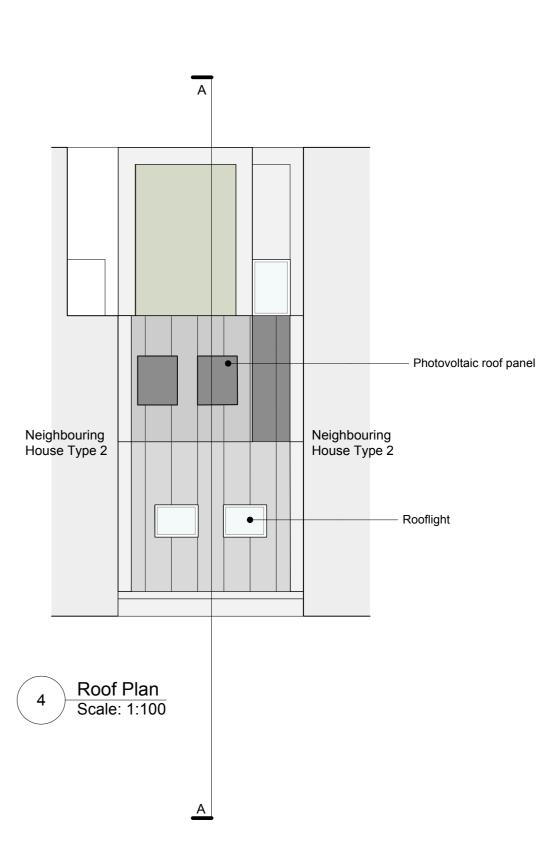

Roof skylight ——

Rear Elevation B 5 Scale: 1:100

General notes

This drawing must not be scaled or used for land transfer purposes. This drawing must be read in conjunction with all other relevant drawings. All measurements must be checked on site.