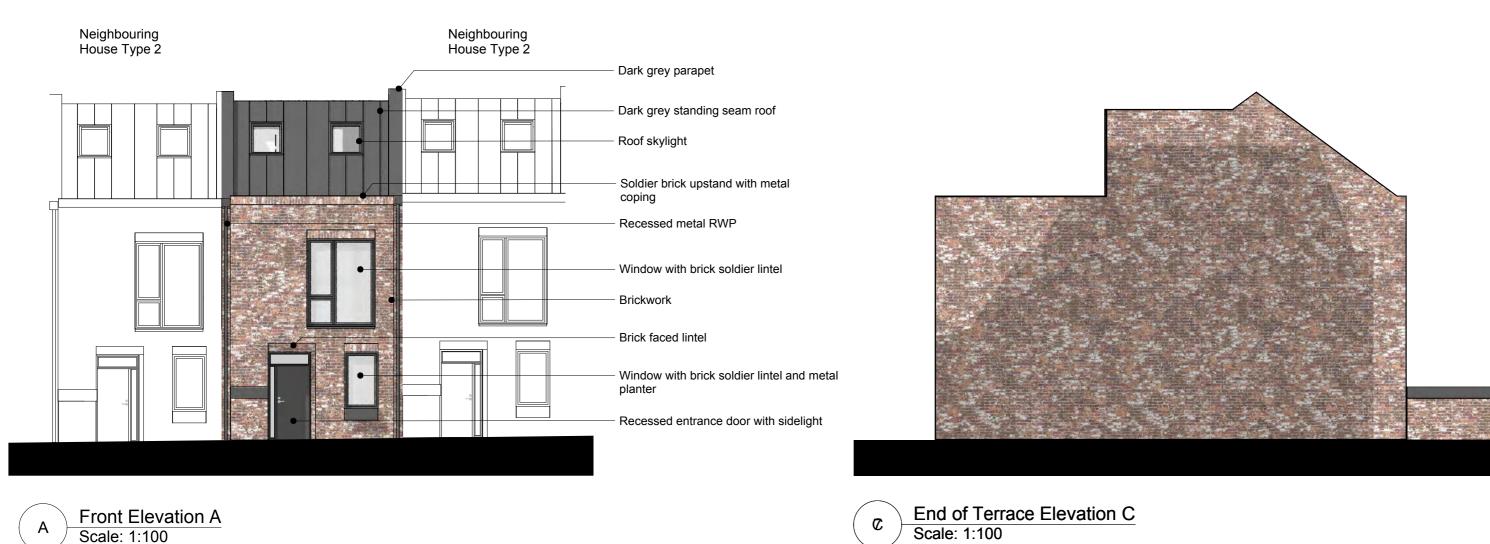

Photovoltaic Panels -Dark grey parapet Dark grey standing seam roof Hidden gutter Soldier brick upstand with metal Bedroom 1 Bedroom 2 Storage / Meter cupboard -Recessed entrance door with sidelight Metal planter on top of bin/bike Living/Dining store Brick Bin/Bike Store with grey timber doors Section AA

Scale: 1:100

Neighbouring Neighbouring House Type 2 House Type 2 Dark grey parapet Dark grey standing seam roof - Dark grey standing seam roof dormer Opaque dormer window Soldier brick upstand with metal coping - Opaque corner window with brick soldier lintel and metal cill Brickwork Brick soldier upstand with metal coping Double door with brick soldier lintel Surface mounted RWP

Roof skylight ——

Rear Elevation B 5 Scale: 1:100

General notes

This drawing must not be scaled or used for land transfer purposes. This drawing must be read in conjunction with all other relevant drawings. All measurements must be checked on site.