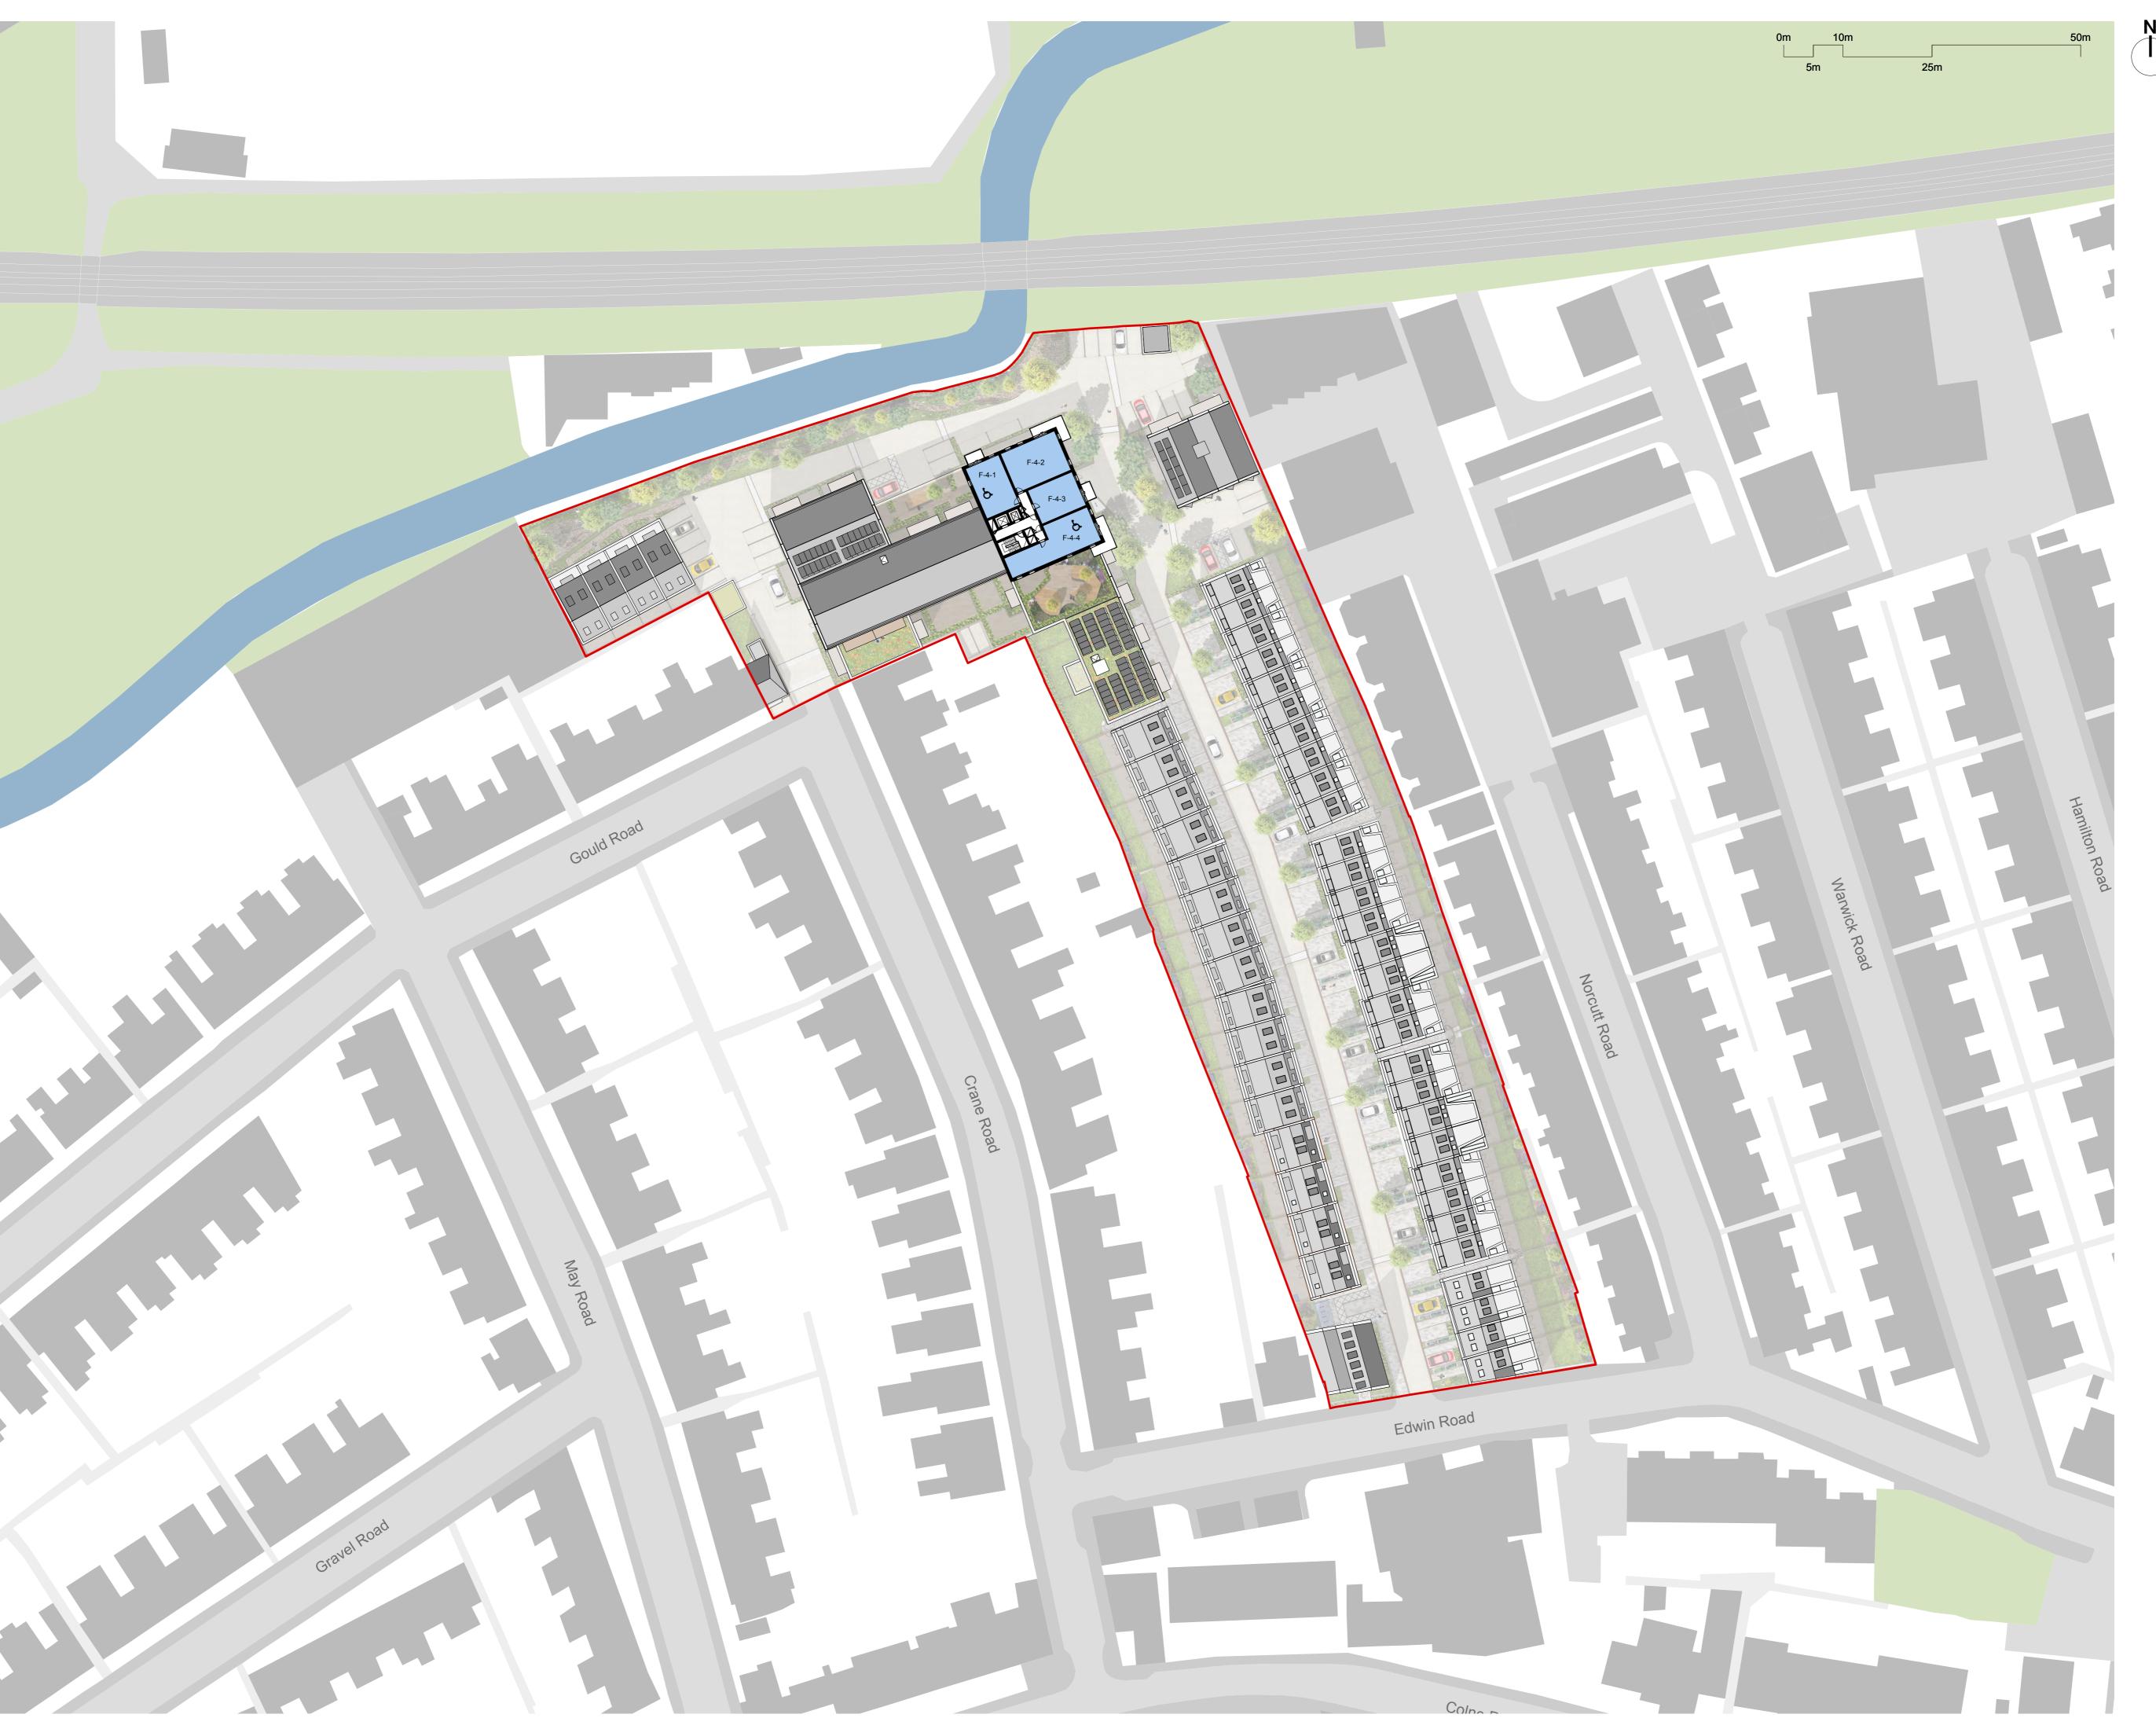

All information on this drawing is not Client approval Construction

**London Square** 

Project title

**Greggs Bakery Site** Twickenham

Drawing title

Proposed Fourth Floor Plan

Scale @ A1 size

Jul '19 1:500

Drawing N°

GBT-ASA-ZZ-04-DR-A-0204

Status & Revision R50

Assael

Assael Architecture Limited 123 Upper Richmond Road London SW15 2TL

**)** +44 (0)20 7736 7744

info@assael.co.uk

www.assael.co.uk