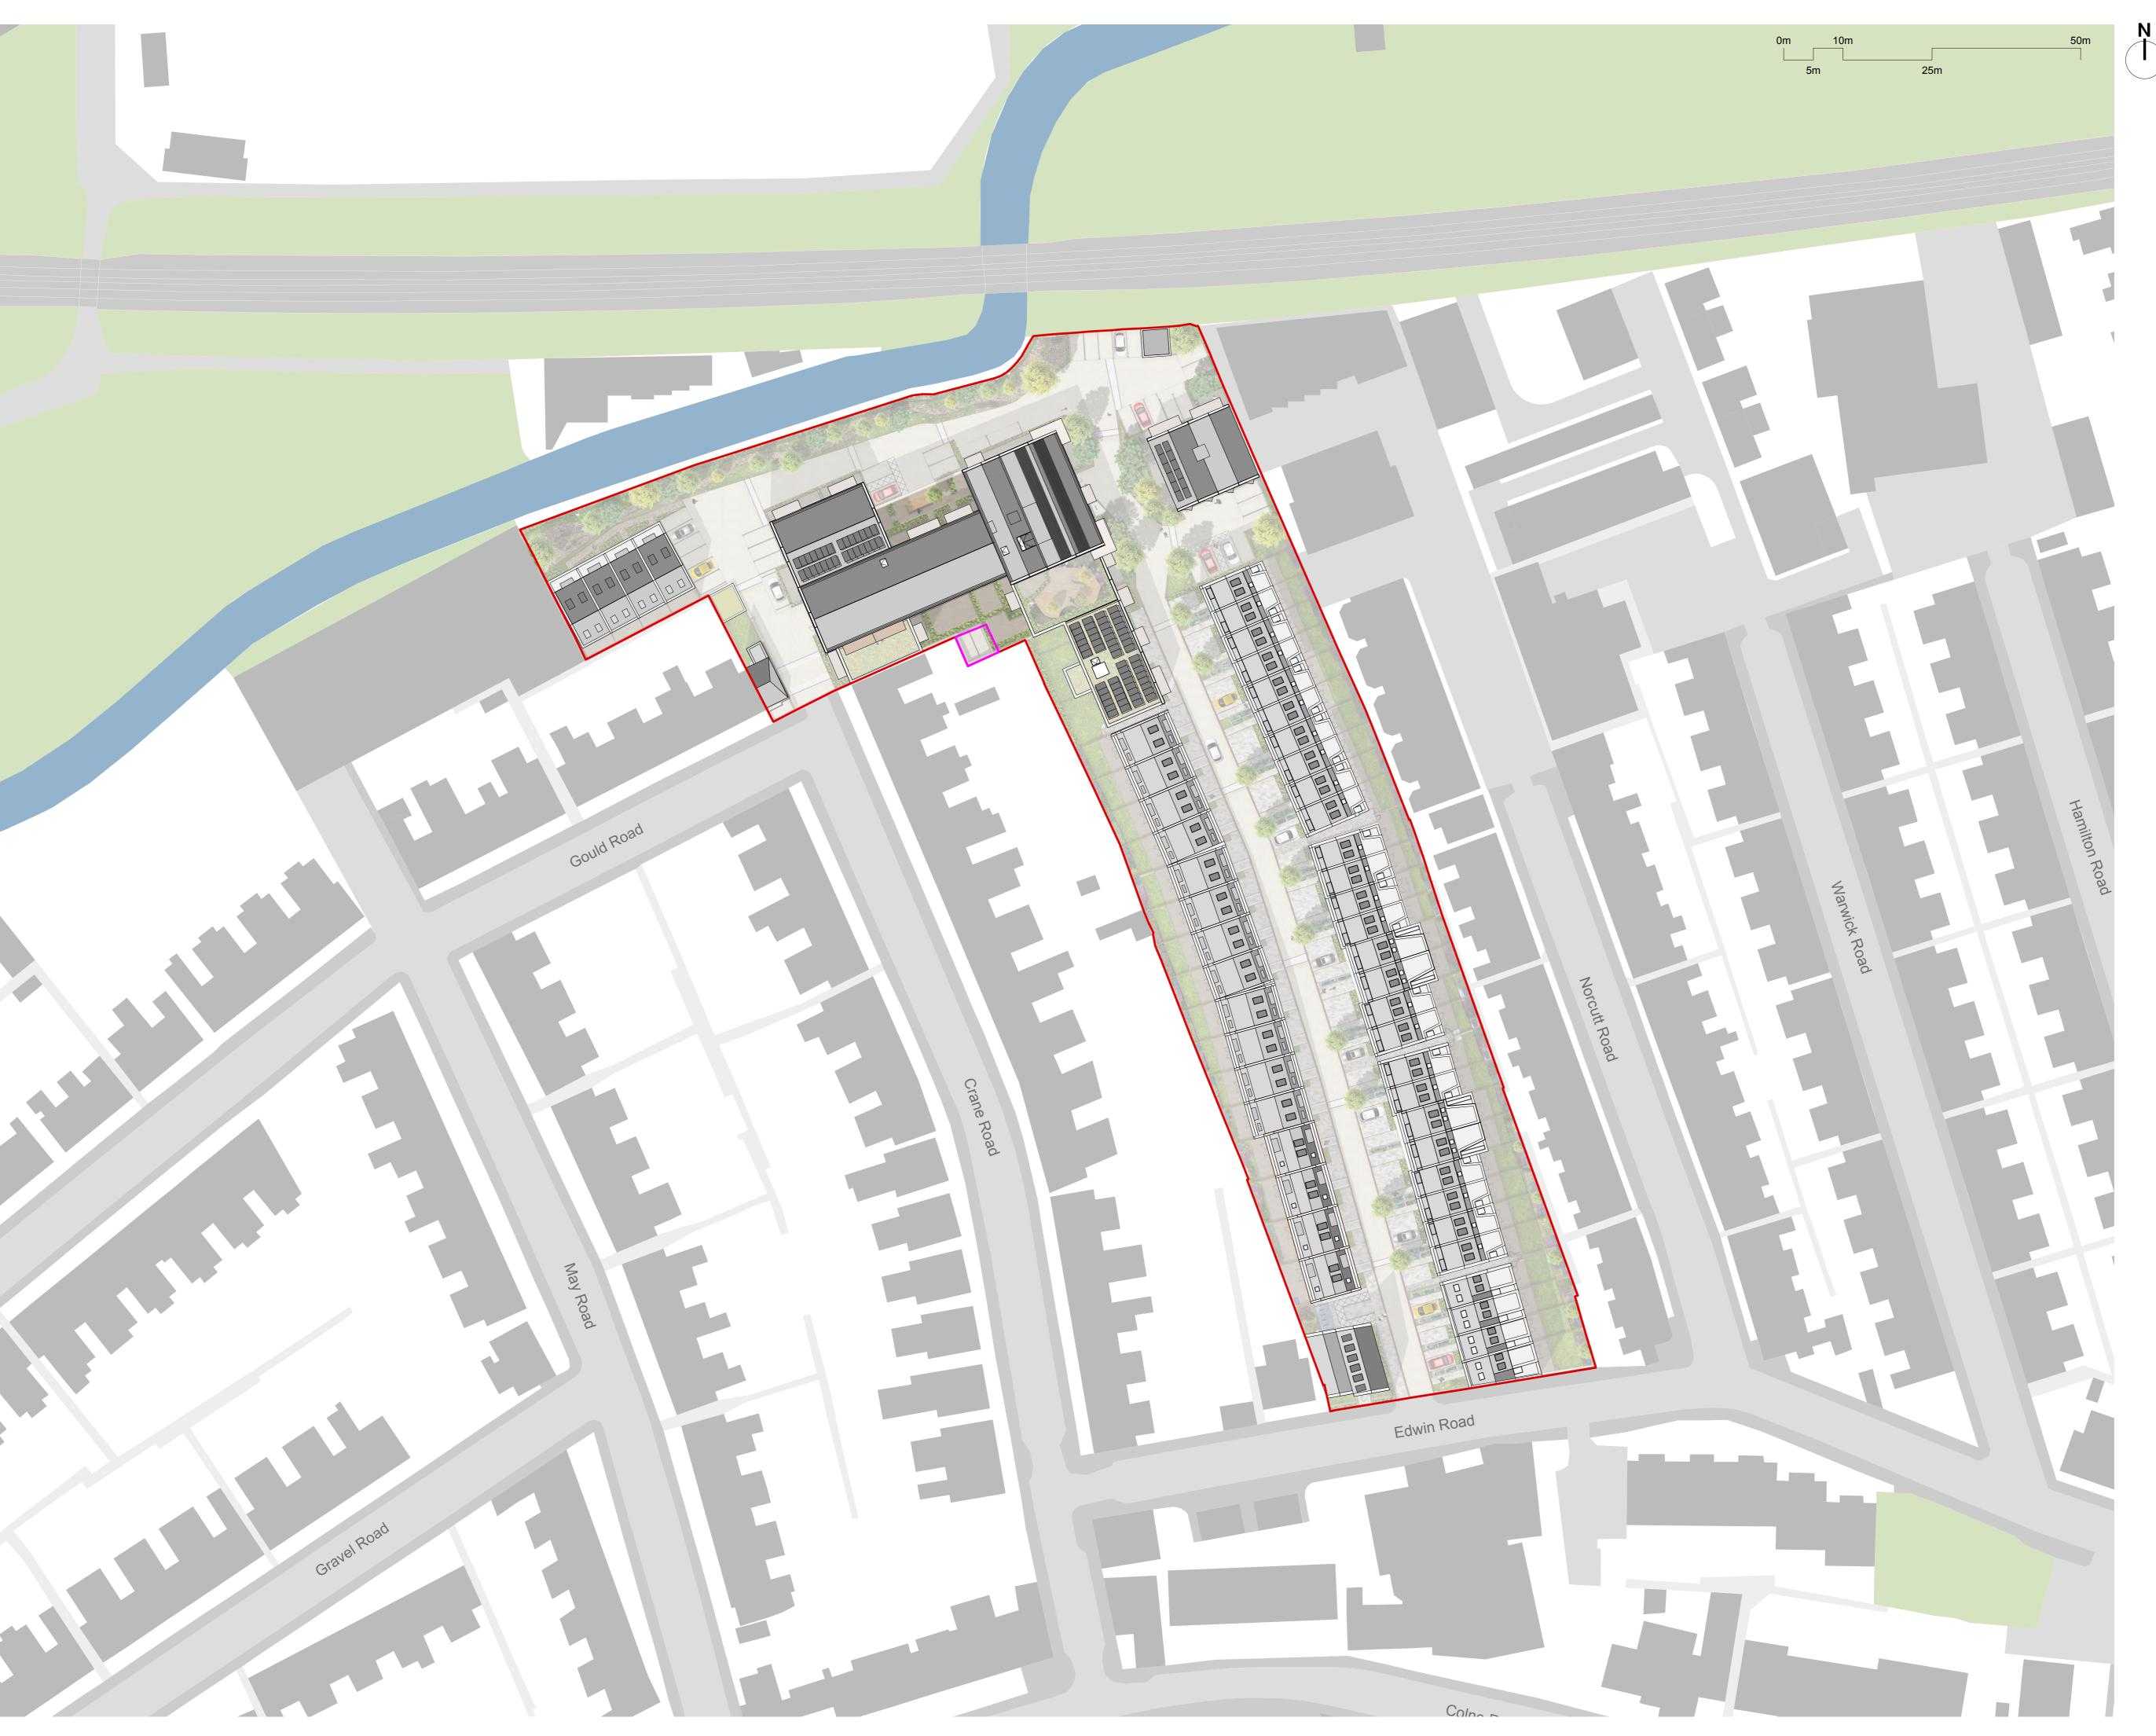

All information on this drawing is not Client approval for construction unless it is marked for construction.

**London Square** 

Project title

**Greggs Bakery Site** Twickenham

Drawing title

Proposed Roof Plan

Scale @ A1 size

Jul '19 1:500

Drawing N°

GBT-ASA-ZZ-05-DR-A-0205

Status & Revision R50

Assael

Assael Architecture Limited 123 Upper Richmond Road London SW15 2TL

**)** +44 (0)20 7736 7744