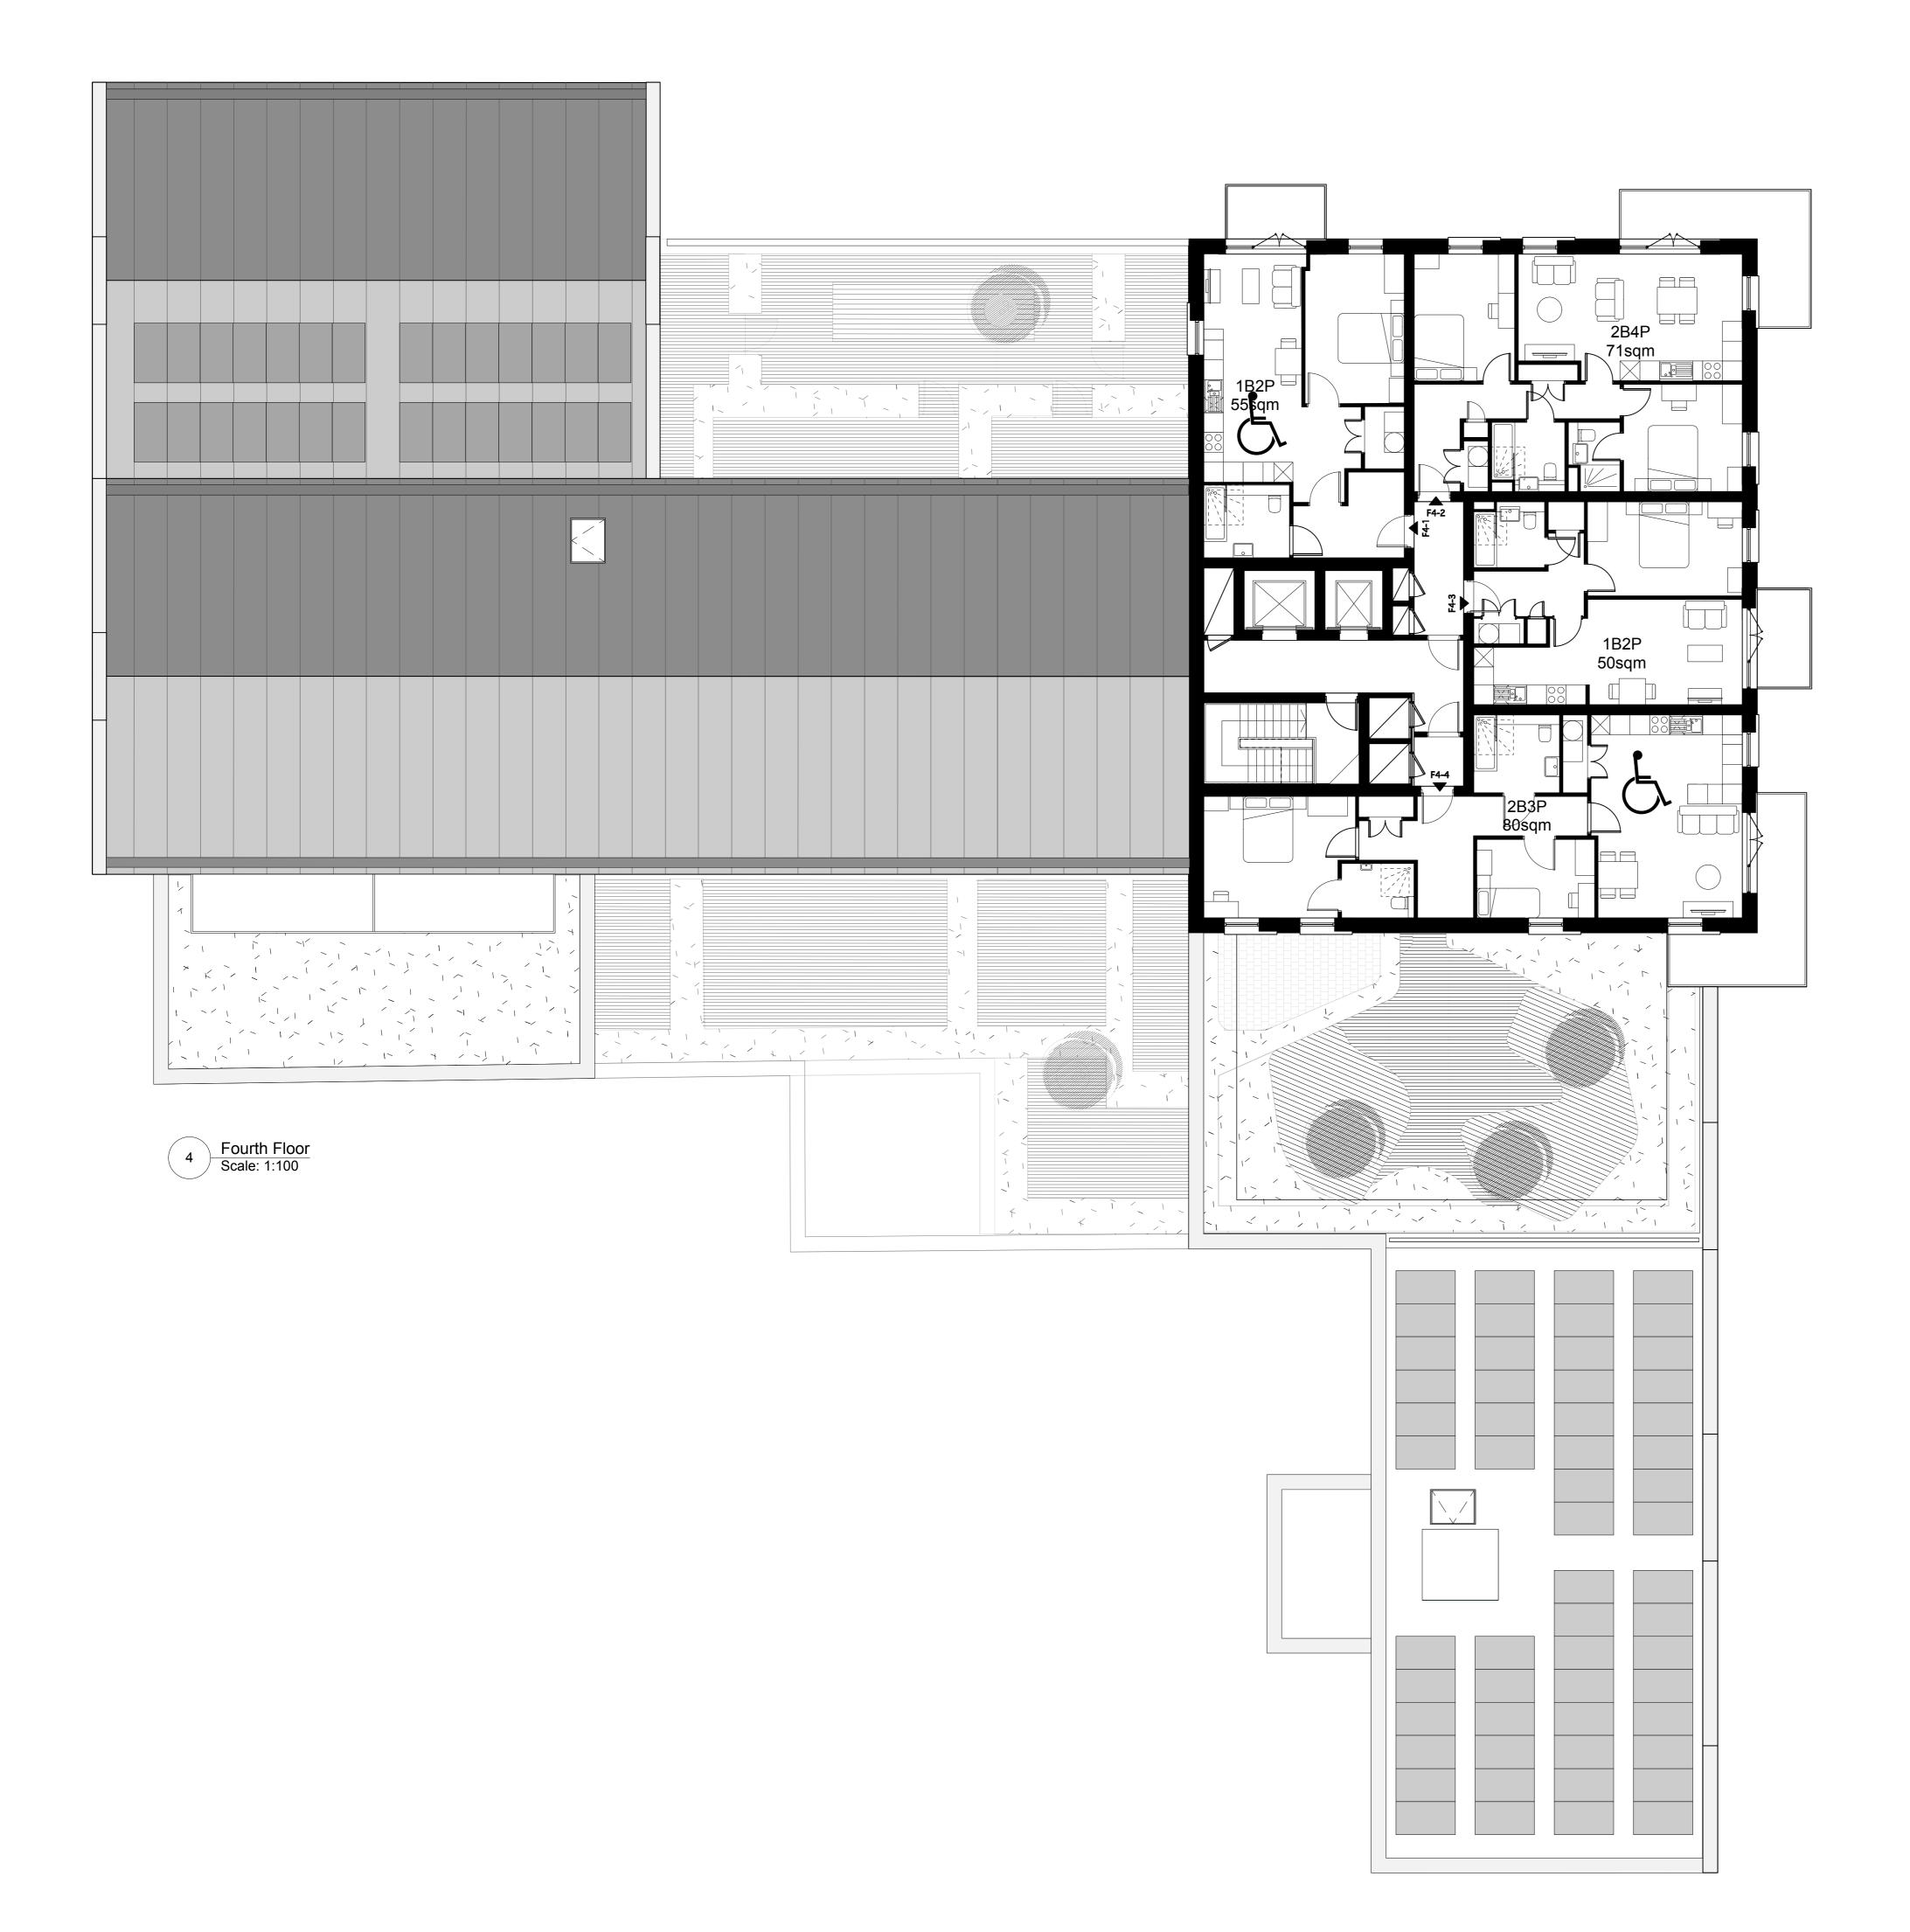

for construction unless it is marked Construction for construction.

**London Square** 

Project title

**Greggs Bakery Site** Twickenham

Drawing title

**Proposed Fourth Floor** Buildings A & F

Scale @ A1 size

1:100 Jun '19

Drawing N°

GBT-ASA-BAF-04-DR-A-0524

Status & Revision

R50

Assael

Assael Architecture Limited 123 Upper Richmond Road London SW15 2TL

**)** +44 (0)20 7736 7744