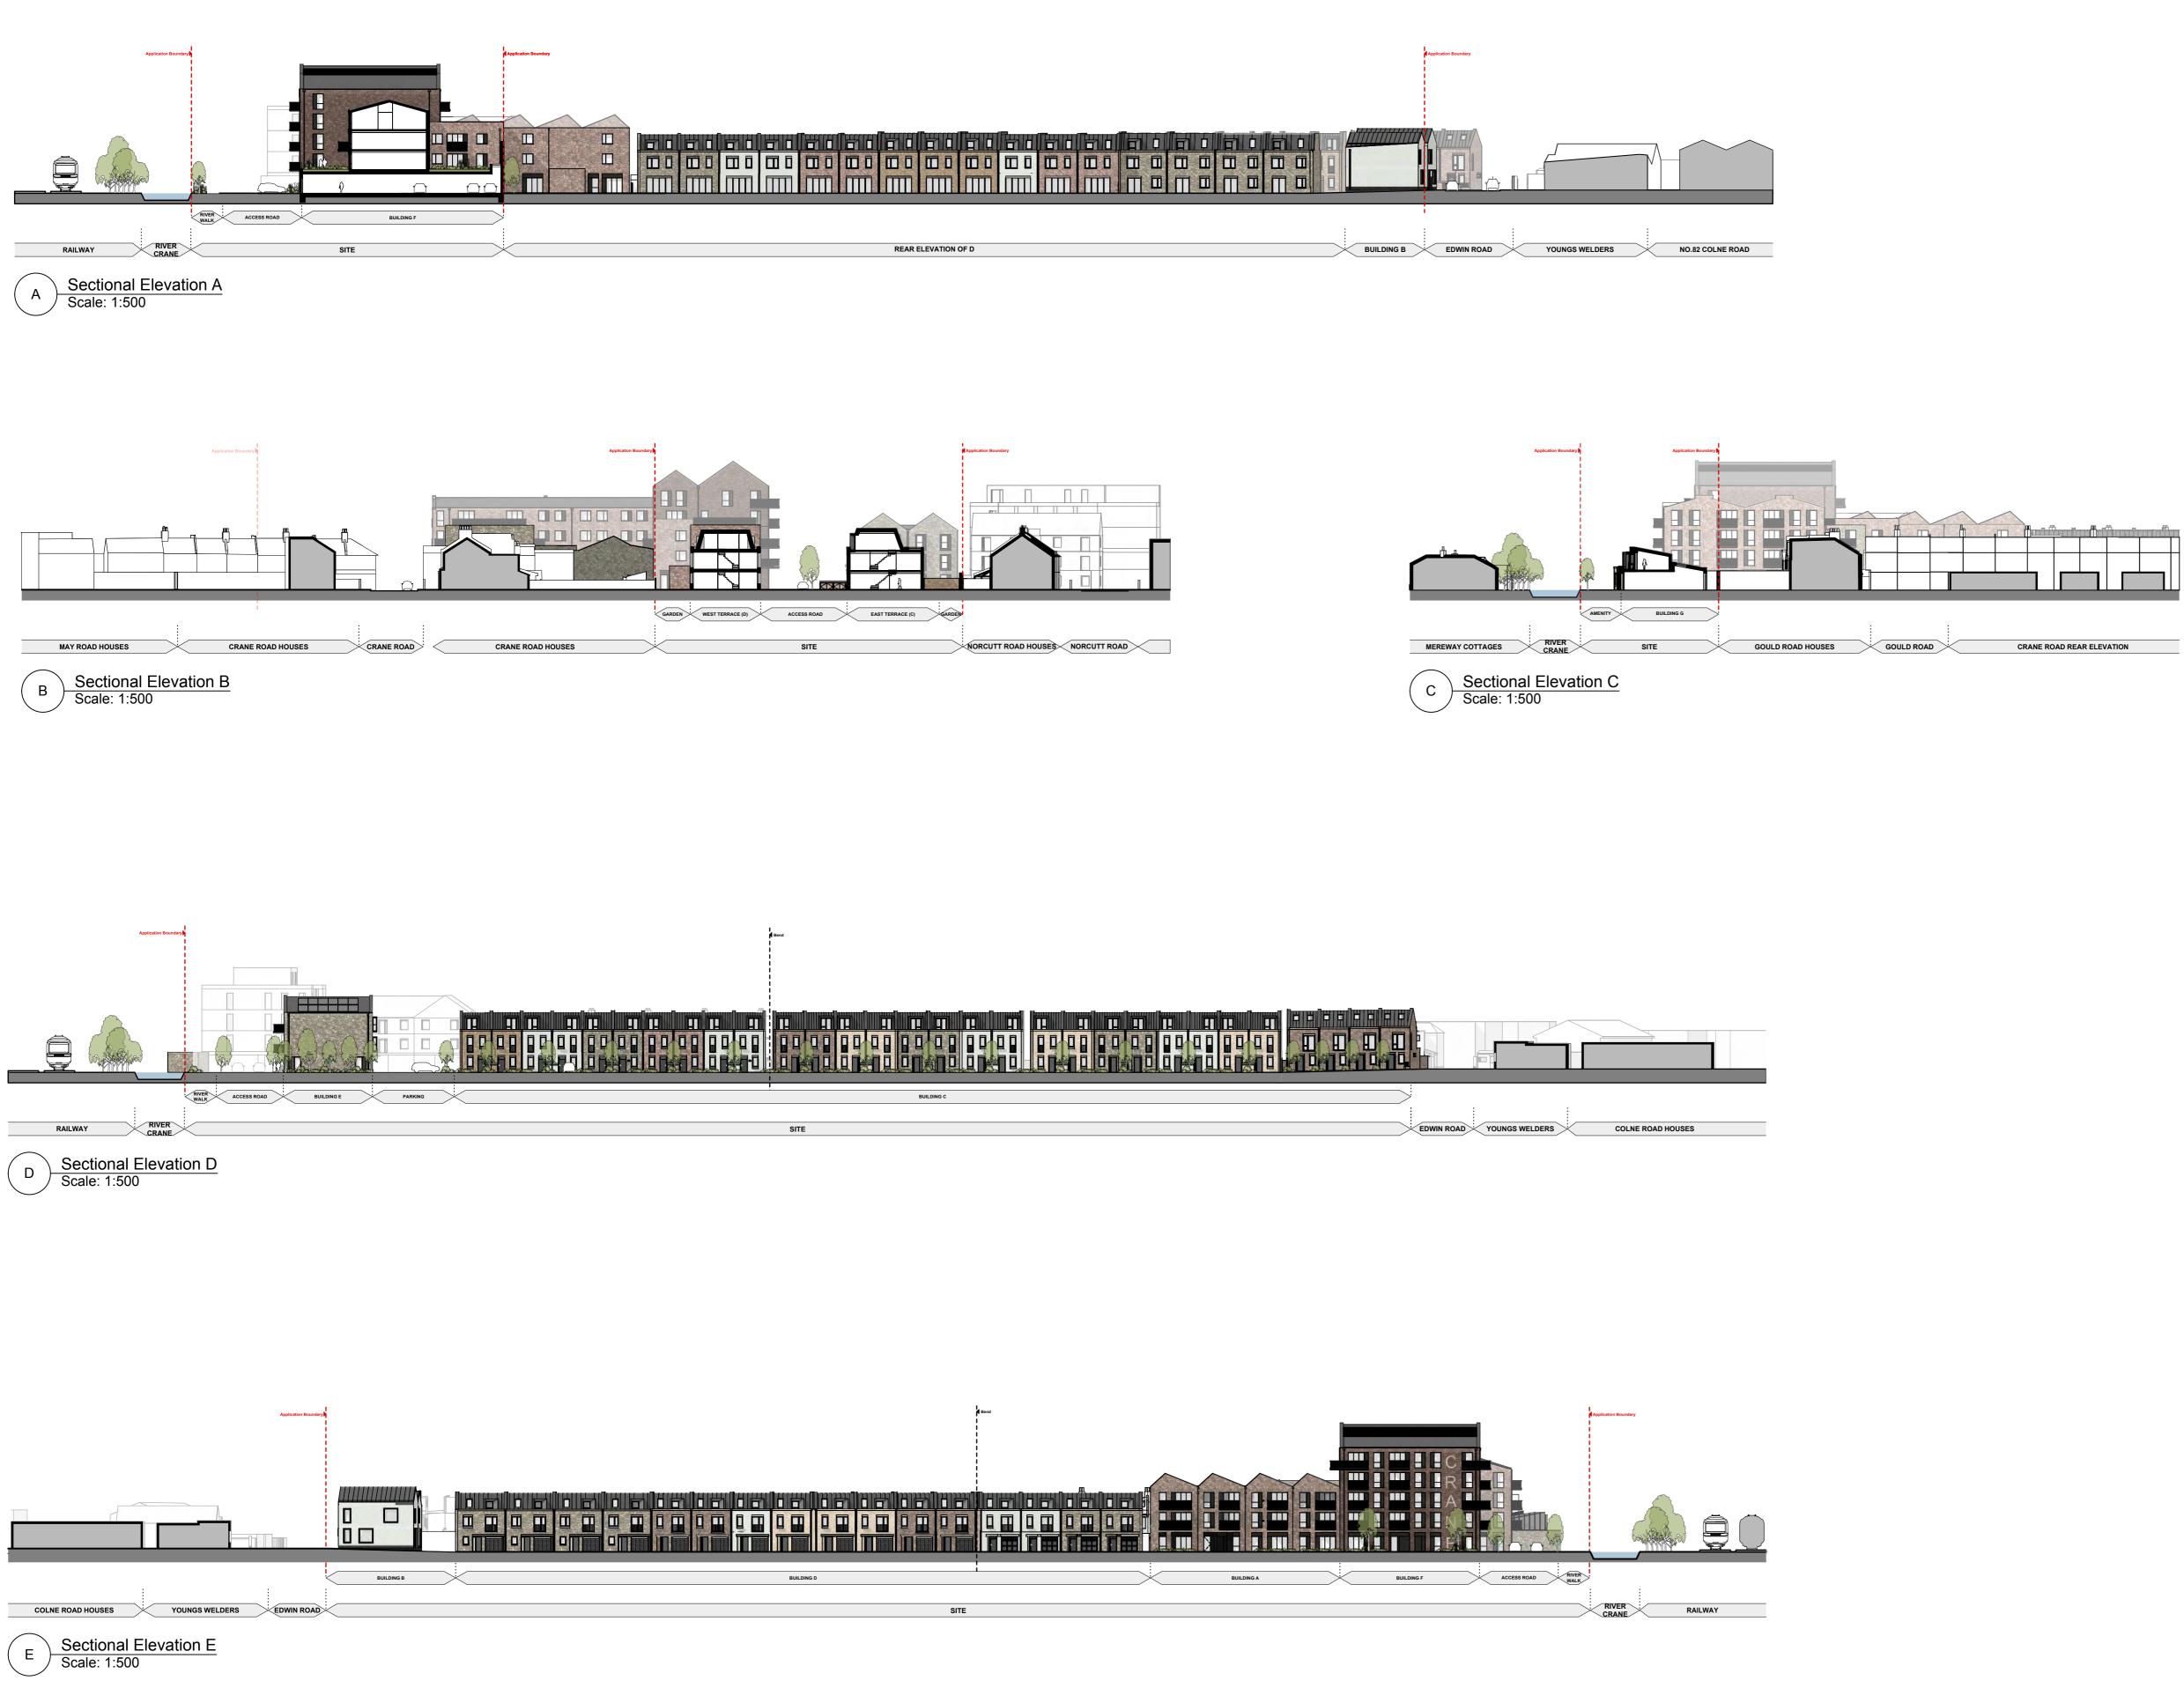

# **Greggs Bakery Site** Twickenham

Drawing title

# **Proposed Sectional Elevations** Site Wide

Scale @ A1 size

Jul '19 1:500

Date

Drawing N°

Status & Revision

GBT-ASA-ZZ-ZZ-DR-A-0401

R50