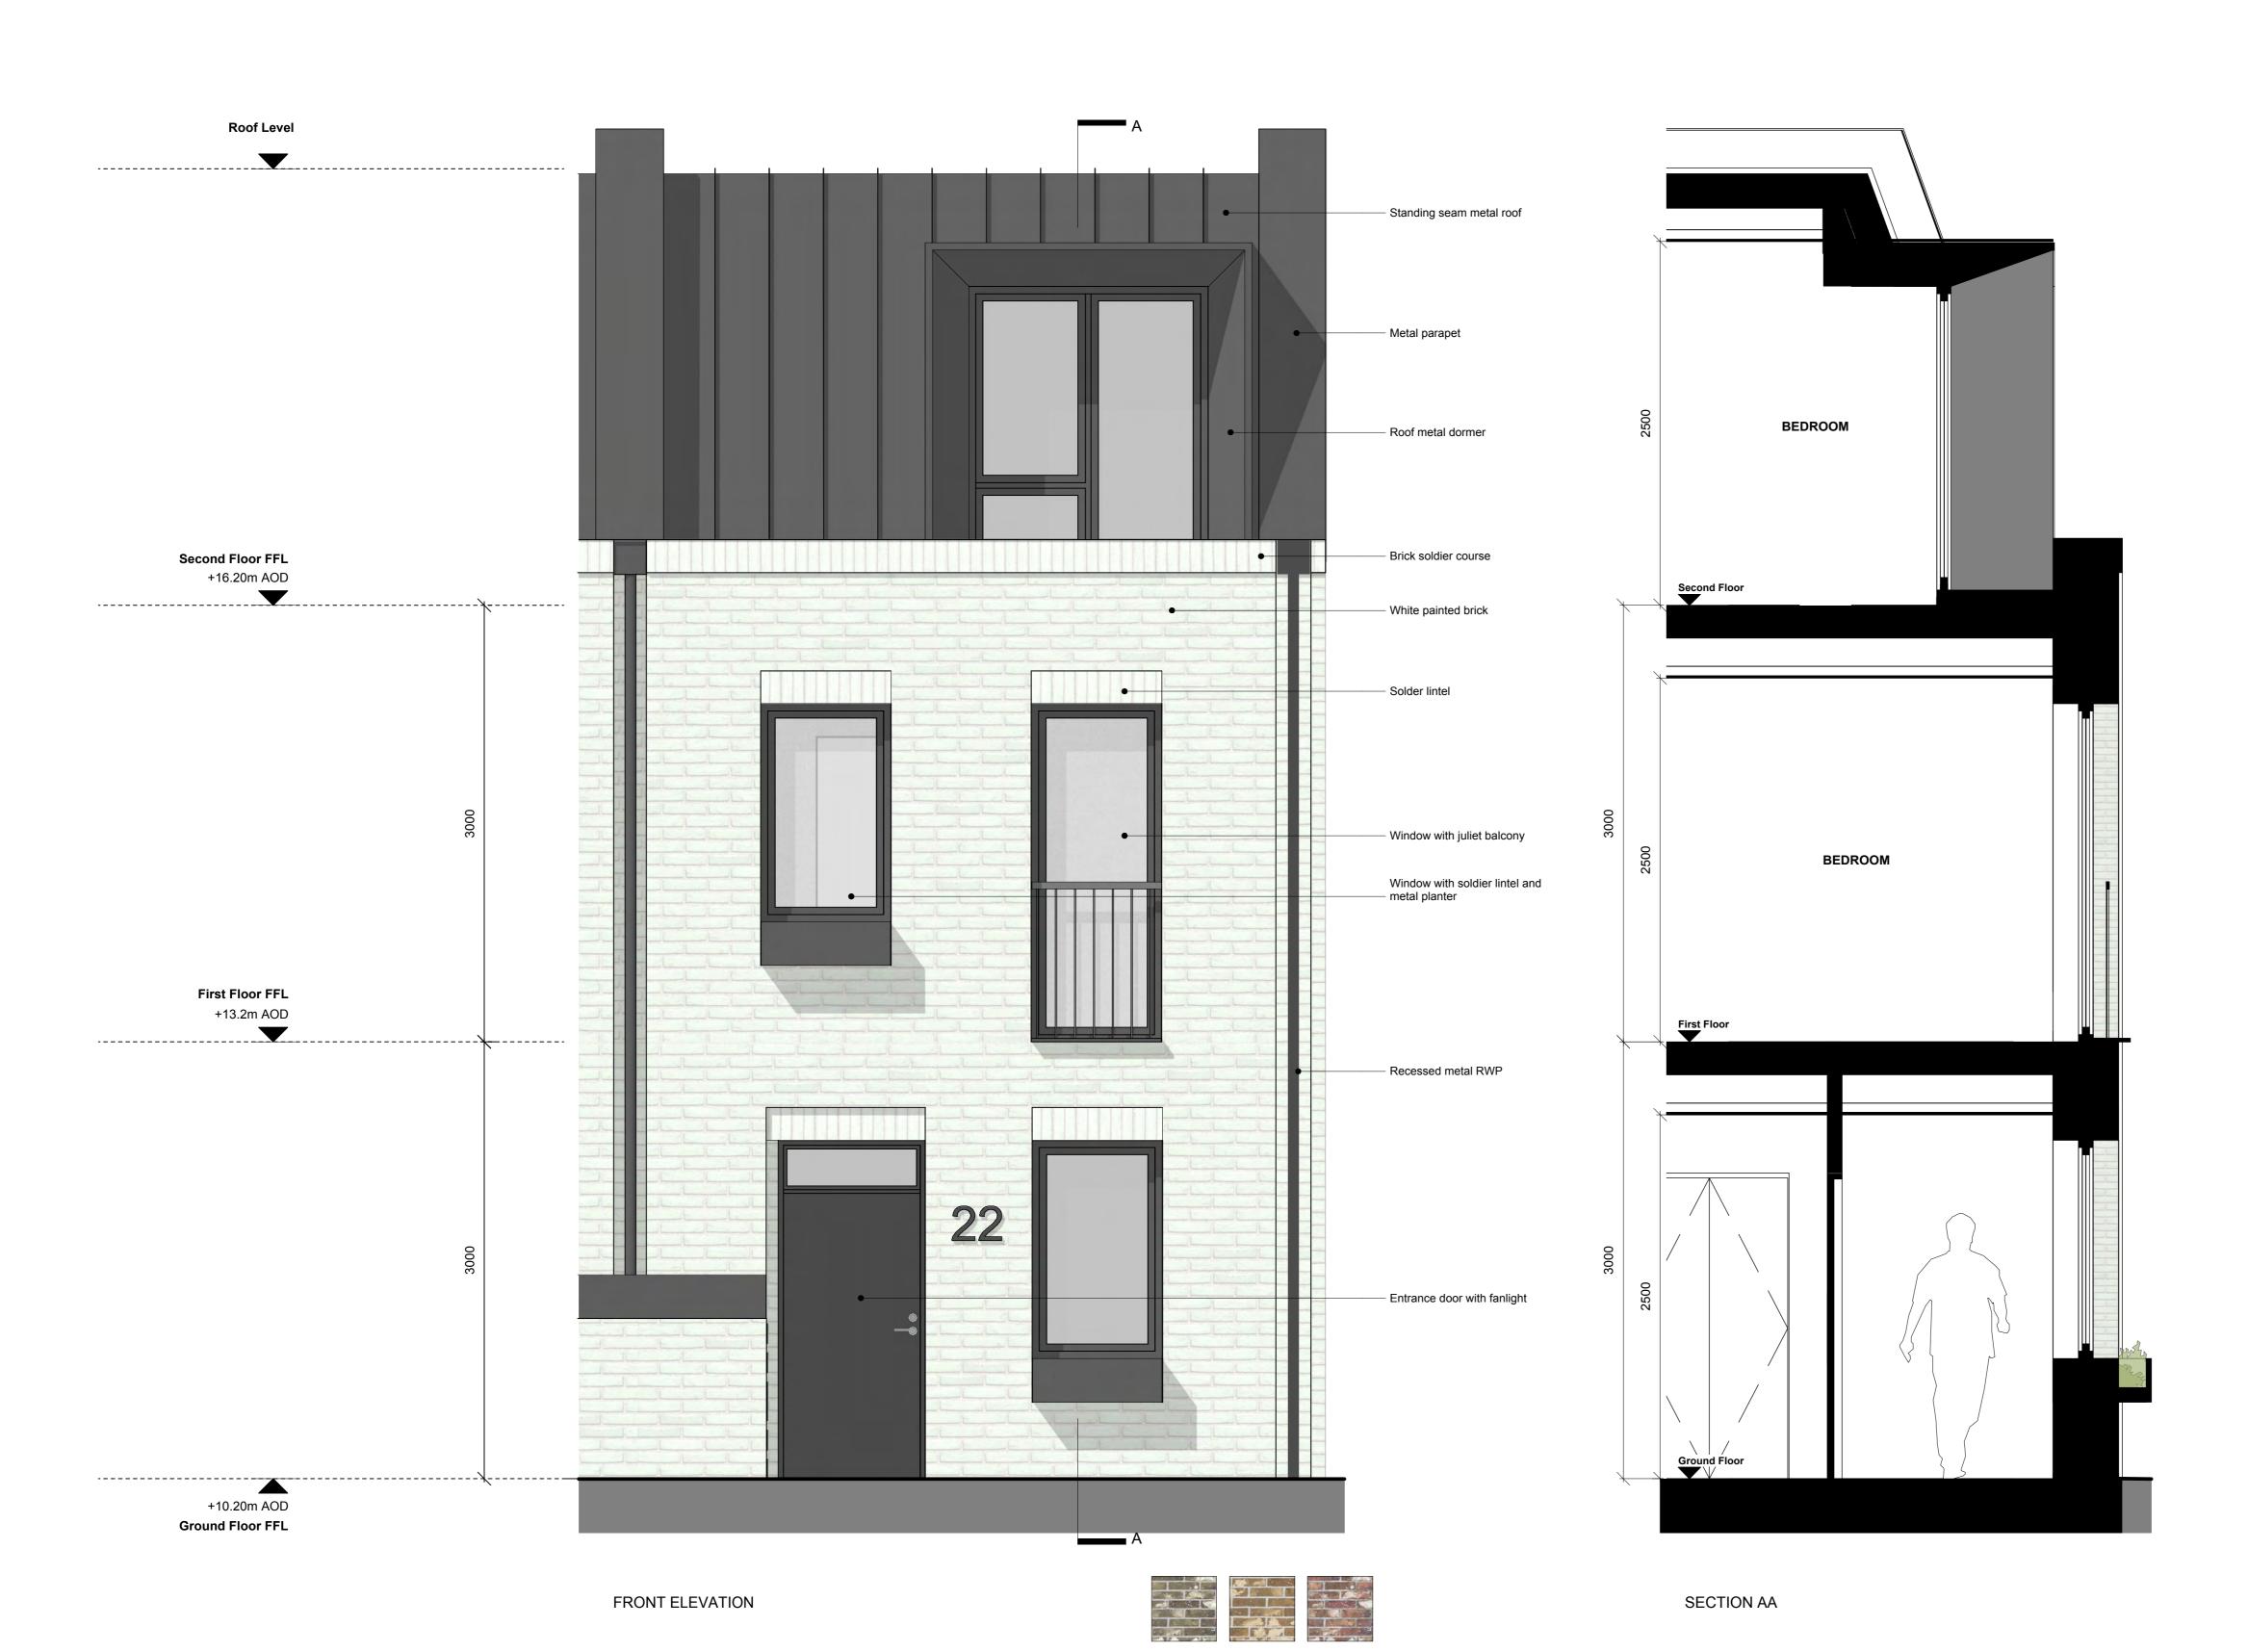

#### **Greggs Bakery** Twickenham

Drawing title

## Ladder Section & Bay Elevation 4 House type 3/8

Scale @ A1 size

1:25 **Dec '18** 

Drawing N°