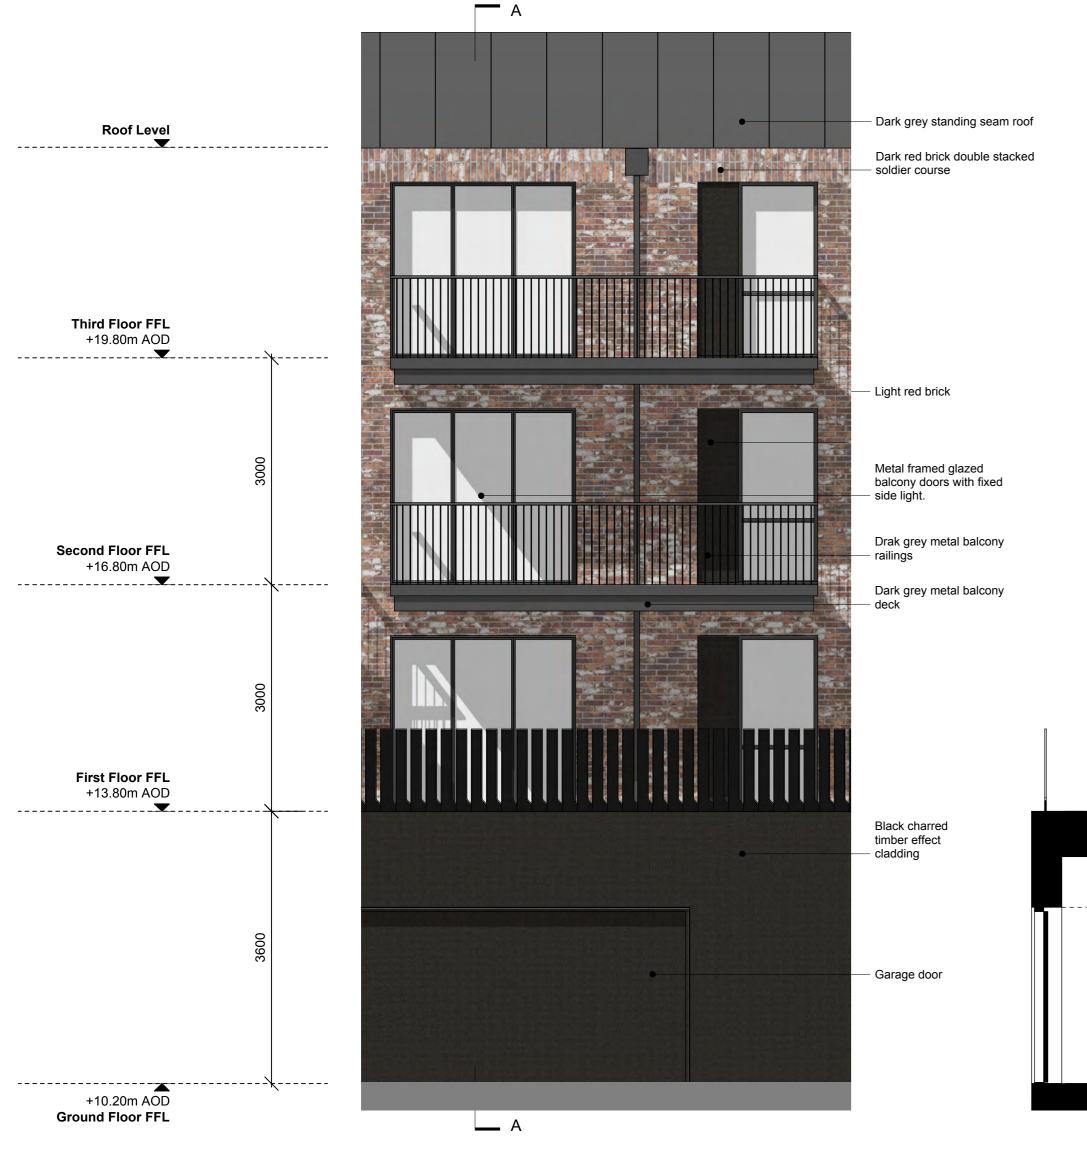

#### Material key:

- Brown Buff Brick
- London Stock/Multi Buff Brick
- Pink Buff Brick
- White Painted Brick
- Dark Red Brick

Charred Timber Effect Cladding

Purpose of information

| The purpose of the information on this                 | Planning        |             |
|--------------------------------------------------------|-----------------|-------------|
| drawing is for:                                        | Information     | $\boxtimes$ |
|                                                        | Comment         |             |
| All information on this drawing is not                 | Client approval |             |
| for construction unless it is marked for construction. | Construction    |             |
|                                                        |                 |             |