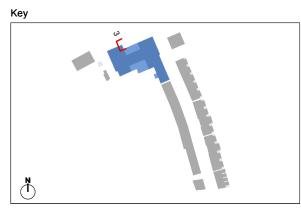

## Ladder Section & Bay Elevation 3 **Building F**

Scale @ A1 size

**Dec '18** 1:50