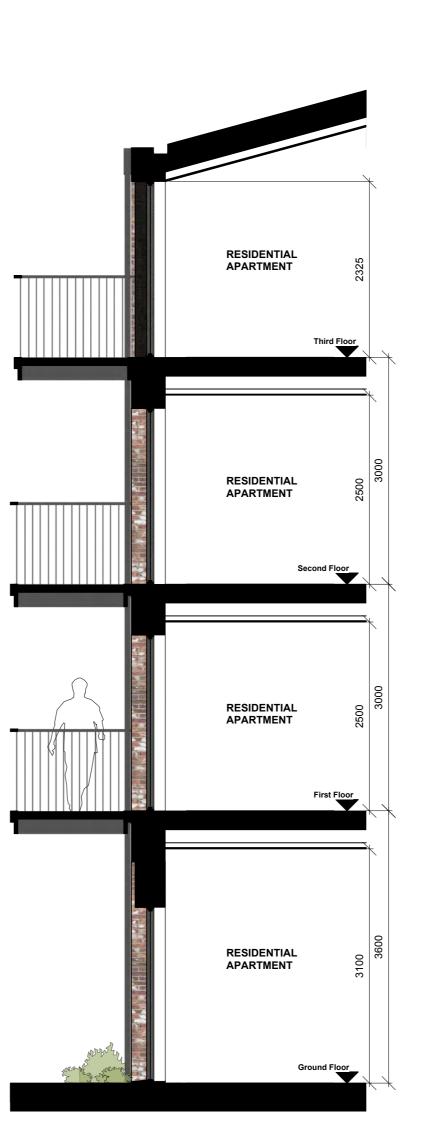

+10.20m AOD

**Ground Floor FFL** 

NORTH ELEVATION EXTRACT SECTION AA

## Ladder Section & Bay Elevation 3 **Building F**

Scale @ A1 size

**Dec '18** 1:50