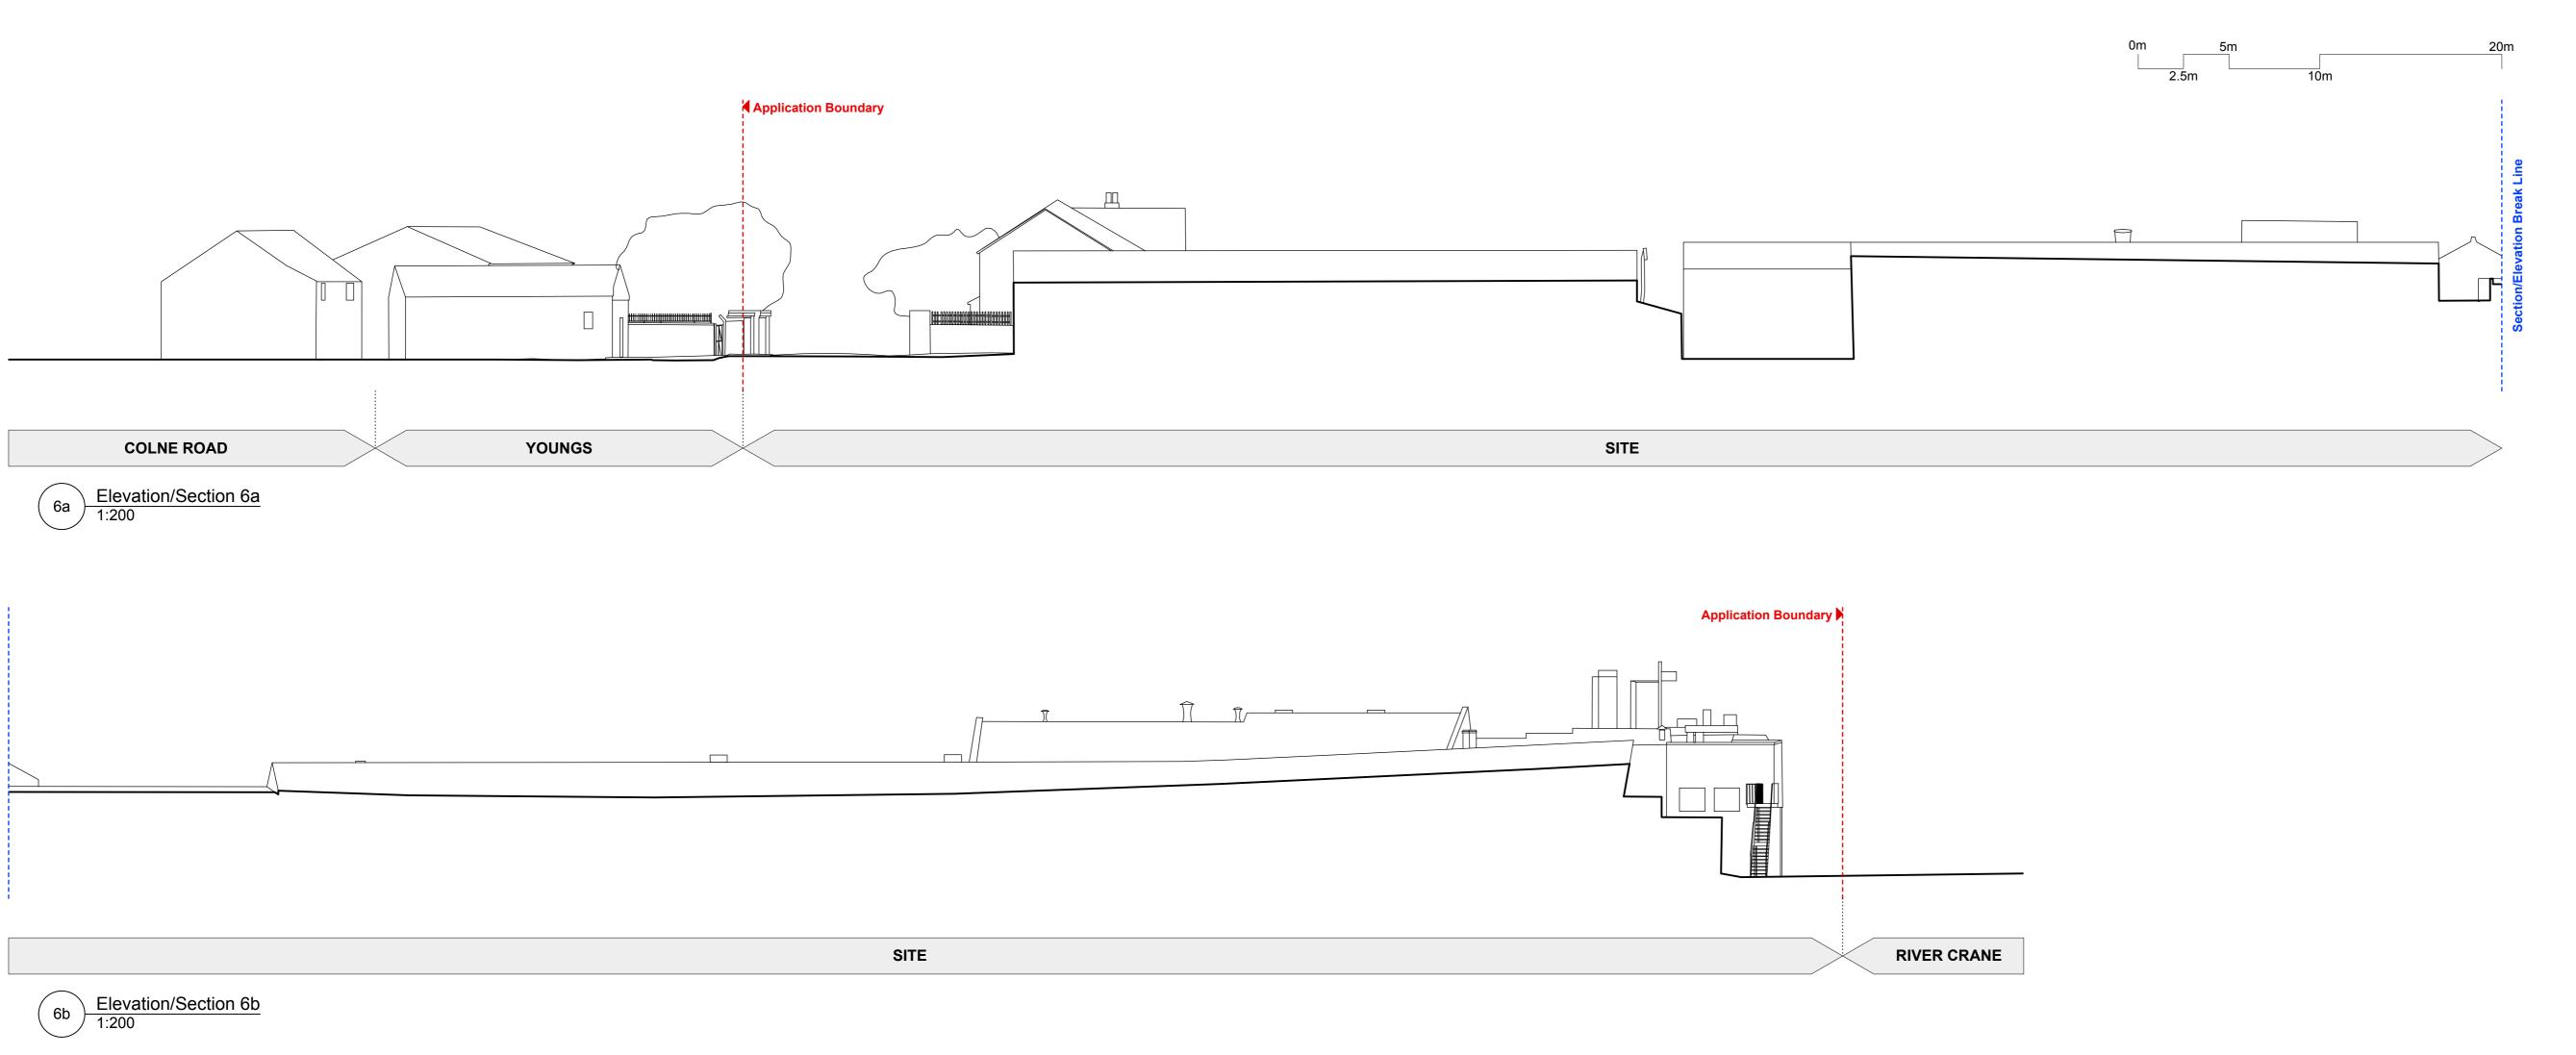

7a Elevation/Section 7a 1:200

7b Elevation/Section 7b 1:200

General notes

This drawing must not be scaled or used for land transfer purposes. This drawing must be read in conjunction with all other relevant drawings. All measurements must be checked on site.