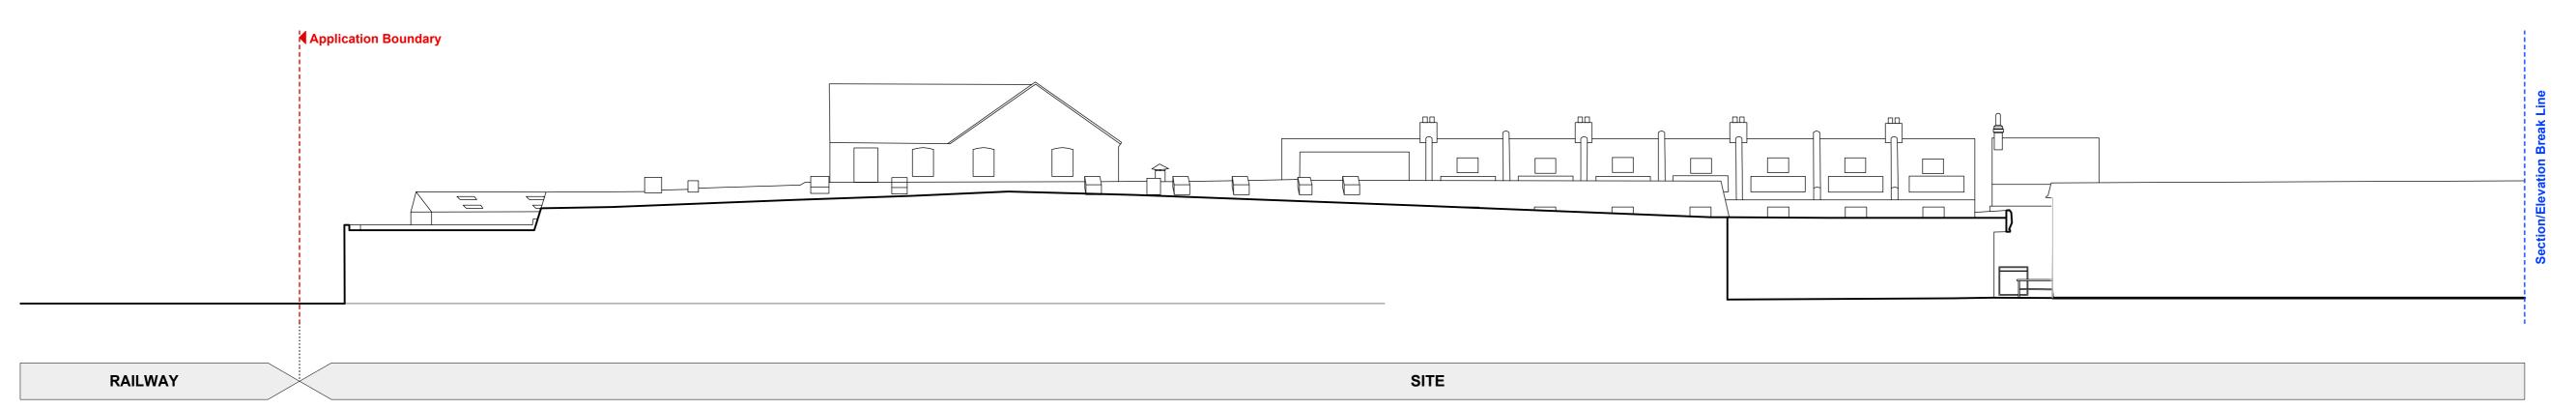

7a Elevation/Section 7a 1:200

7b Elevation/Section 7b 1:200

General notes

This drawing must not be scaled or used for land transfer purposes. This drawing must be read in conjunction with all other relevant drawings. All measurements must be checked on site.