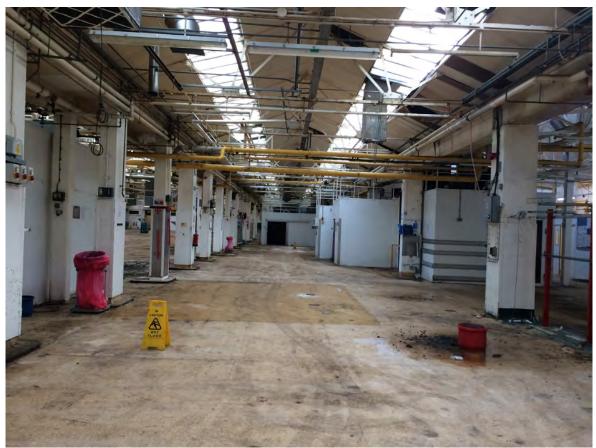

Plate 4: Gould Road northern range of administration buildings viewed from the south. Canalized River Crane immediately behind.

Plate 5: Gould Road office parking viewed East to West.

Plate 6: Main processing plant western half viewed North to South.