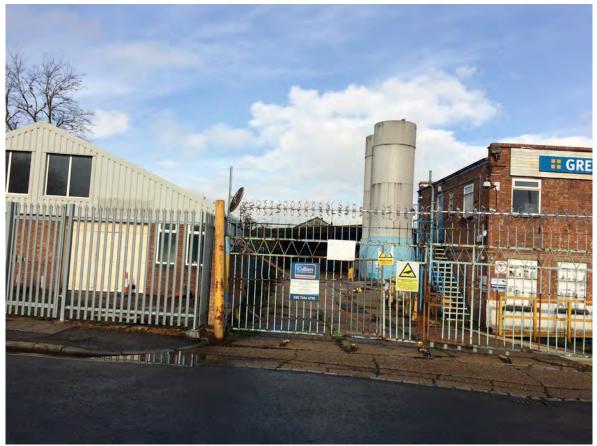

## NB 17/03/2022

Plate 1: Edwin Road entrance viewed North with flour silo's mid distance.

Plate 2: Gould Road entrance looking North with 2 Gould Road West of the gates.

Plate 3: Gould Road administration block viewed from south-west.