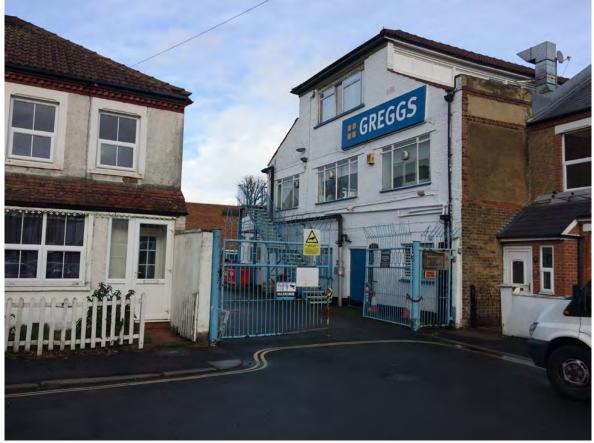

## NB 17/03/2022

Plate 1: Edwin Road entrance viewed North with flour silo's mid distance.

Plate 2: Gould Road entrance looking North with 2 Gould Road West of the gates.

Plate 3: Gould Road administration block viewed from south-west.