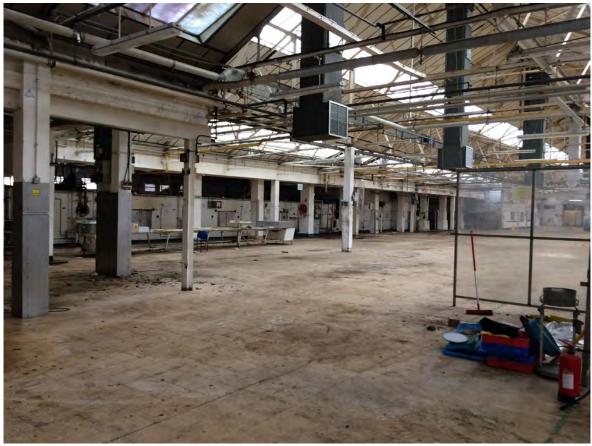

Plate 4: Gould Road northern range of administration buildings viewed from the south. Canalized River Crane immediately behind.

Plate 5: Gould Road office parking viewed East to West.

Plate 6: Main processing plant western half viewed North to South.