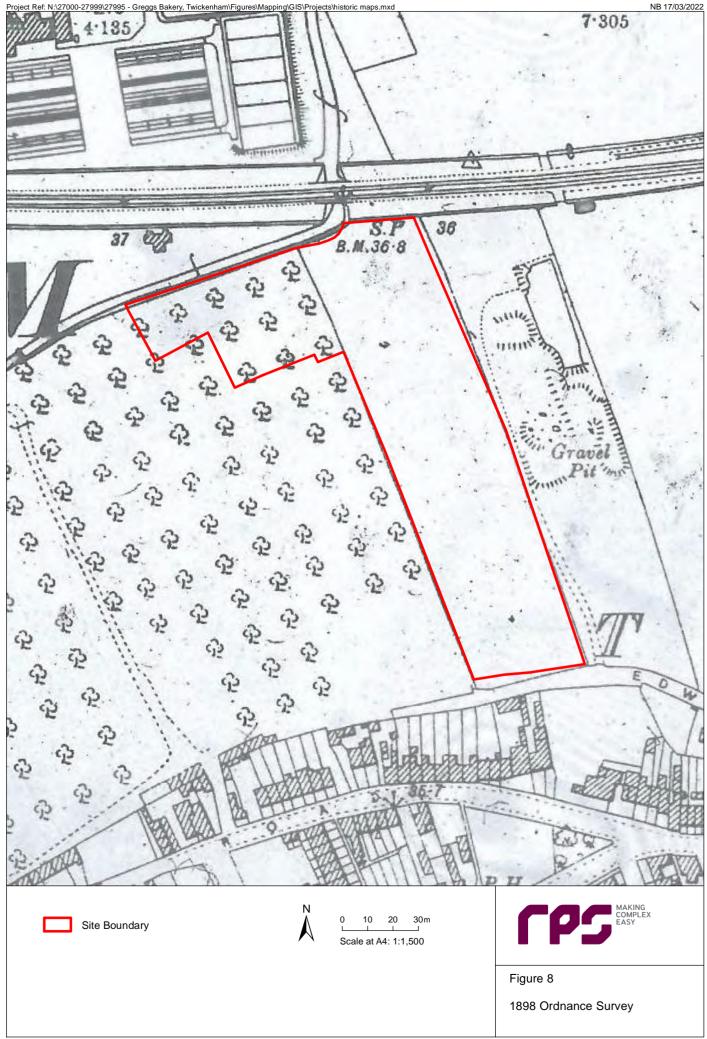

NB 17/03/2022









© Crown Copyright and database right 2022. All rights reserved. Licence number 100035207





© Crown Copyright and database right 2022. All rights reserved. Licence number 100035207



 $\ensuremath{\textcircled{O}}$  Crown Copyright and database right 2022. All rights reserved. Licence number 100035207

N 0 10 20 30m Scale at A4: 1:1,500



Figure 13

2003 Google Earth View

| © Crown | Copyright and | database rid | nt 2022 / | All rights | reserved | Licence | number | 100035207 |
|---------|---------------|--------------|-----------|------------|----------|---------|--------|-----------|
|         |               |              |           |            |          |         |        |           |



## NB 17/03/2022









Plate 1: Edwin Road entrance viewed North with flour si