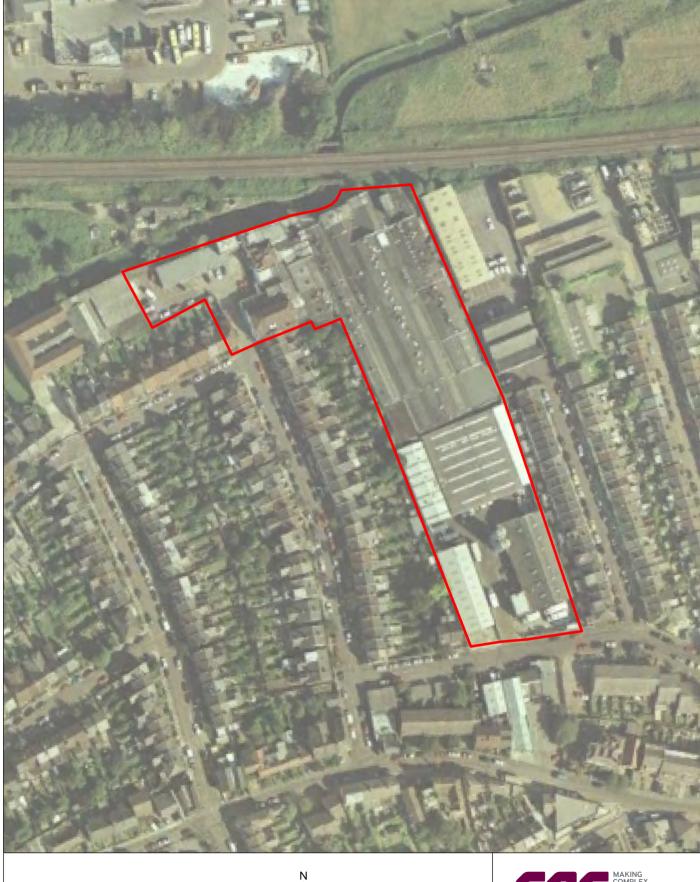

N 0 10 20 30m Scale at A4: 1:1,500

Figure 13

2003 Google Earth View

| © Crown | Copyright and | database rid | nt 2022 / | All rights | reserved | Licence | number | 100035207 |
|---------|---------------|--------------|-----------|------------|----------|---------|--------|-----------|
|         |               |              |           |            |          |         |        |           |