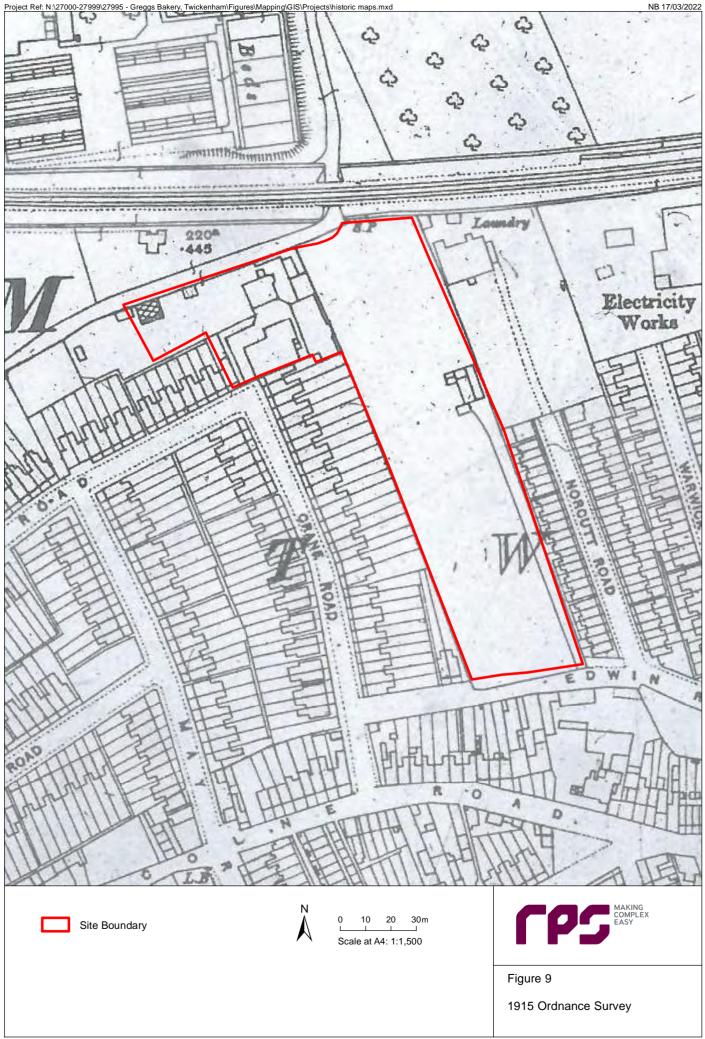

NB 17/03/2022









© Crown Copyright and database right 2022. All rights reserved. Licence number 100035207





© Crown Copyright and database right 2022. All rights reserved. Licence number 100035207



 $\ensuremath{\textcircled{O}}$  Crown Copyright and database right 2022. All rights reserved. Licence number 100035207

N 0 10 20 30m Scale at A4: 1:1,500



Figure 13

2003 Google Earth View

| © Crown | Copyright and | database rid | nt 2022 / | All rights | reserved | Licence | number | 100035207 |
|---------|---------------|--------------|-----------|------------|----------|---------|--------|-----------|
|         |               |              |           |            |          |         |        |           |



## NB 17/03/2022









Plate 1: Edwin Road entrance viewed North with flour silo