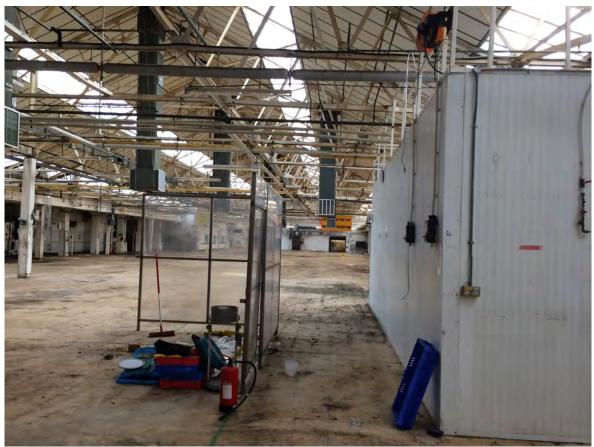

Plate 7: Main processing building eastern half viewed North to South.

Plate 8: Oven rank along eastern edge of the site viewed from the north-west.

Plate 9: River frontage viewed from the east to west. River crane immediately north of the fence line.