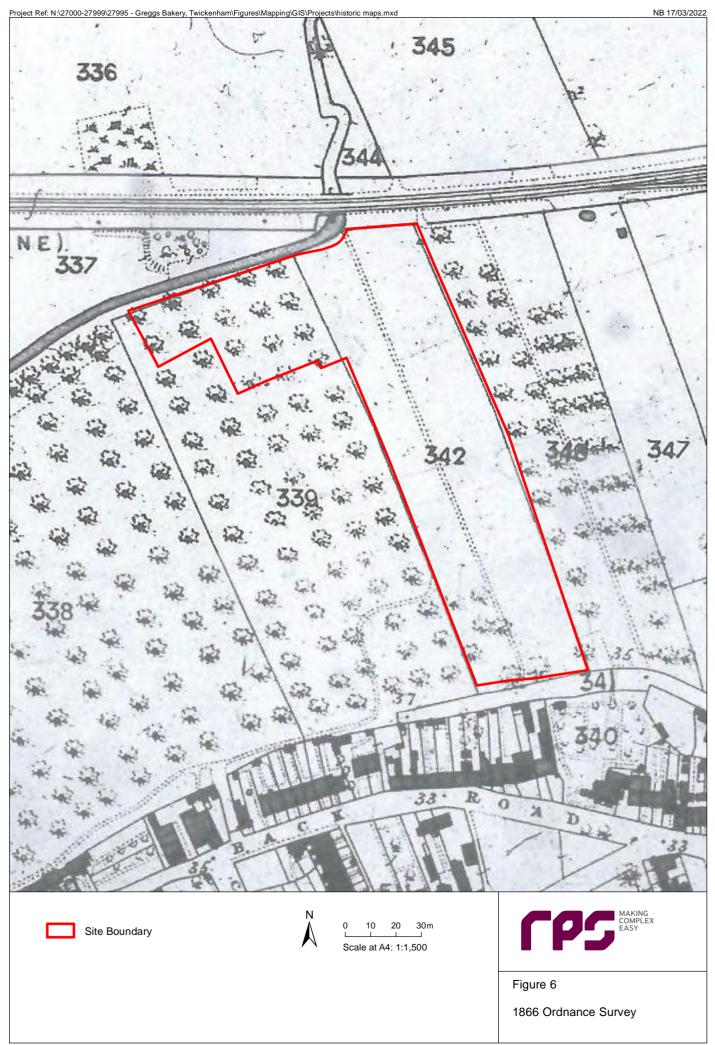

NB 17/03/2022









© Crown Copyright and database right 2022. All rights reserved. Licence number 100035207





© Crown Copyright and database right 2022. All rights reserved. Licence number 100035207



 $\ensuremath{\textcircled{O}}$  Crown Copyright and database right 2022. All rights reserved. Licence number 100035207

N 0 10 20 30m Scale at A4: 1:1,500



Figure 13

2003 Google Earth View

| © Crown | Copyright and | database rid | nt 2022 / | All rights | reserved | Licence | number | 100035207 |
|---------|---------------|--------------|-----------|------------|----------|---------|--------|-----------|
|         |               |              |           |            |          |         |        |           |



## NB 17/03/2022









Plate 1: Edwin Road entrance viewed