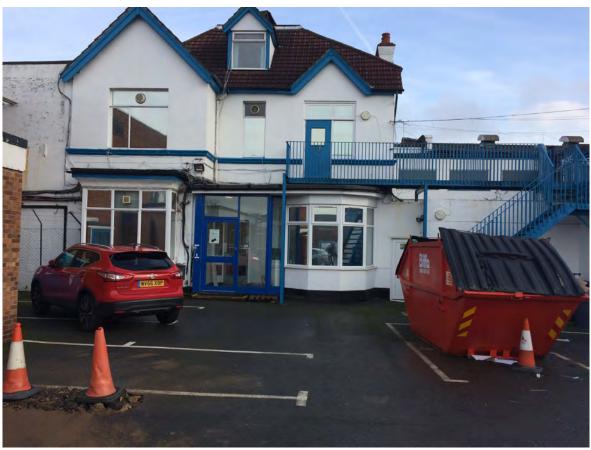

Plate 4: Gould Road northern range of administration buildings viewed from the south. Canalized River Crane immediately behind.

Plate 5: Gould Road office parking viewed East to West.

Plate 6: Main processing plant western half viewed North to South.