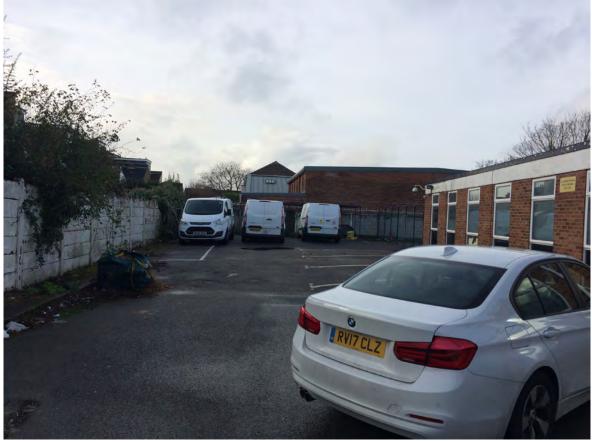

Plate 4: Gould Road northern range of administration buildings viewed from the south. Canalized River Crane immediately behind.

Plate 5: Gould Road office parking viewed East to West.

Plate 6: Main processing plant western half viewed North to South.