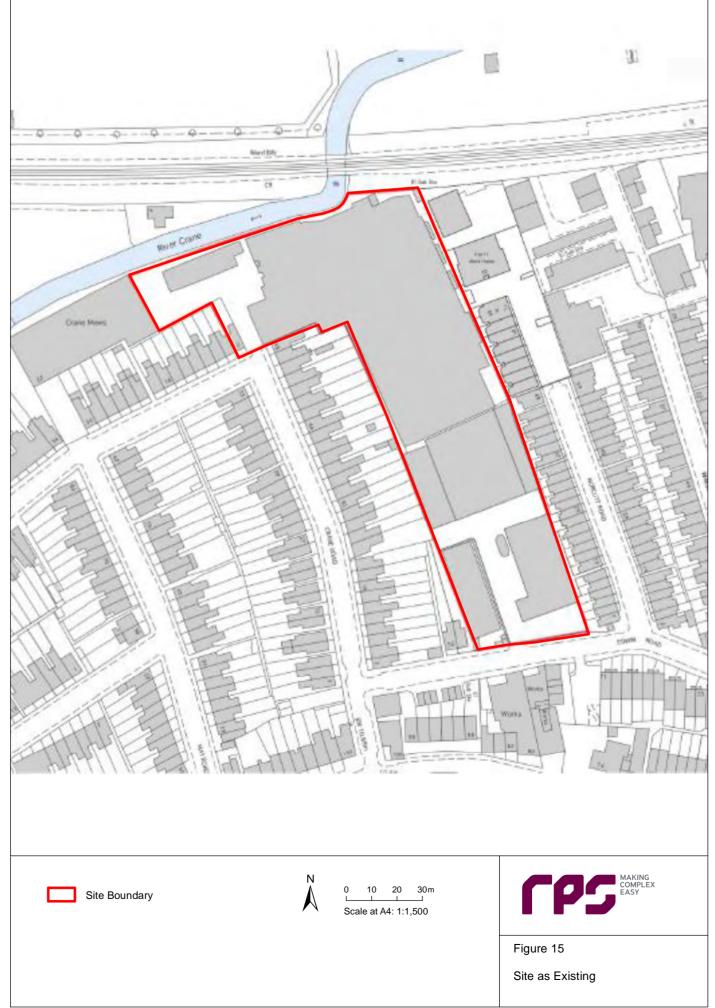

NB 17/03/2022









© Crown Copyright and database right 2022. All rights reserved. Licence number 100035207





© Crown Copyright and database right 2022. All rights reserved. Licence number 100035207



 $\ensuremath{\textcircled{O}}$  Crown Copyright and database right 2022. All rights reserved. Licence number 100035207

N 0 10 20 30m Scale at A4: 1:1,500



Figure 13

2003 Google Earth View

| © Crown | Copyright and | database rid | nt 2022 / | All rights | reserved | Licence | number | 100035207 |
|---------|---------------|--------------|-----------|------------|----------|---------|--------|-----------|
|         |               |              |           |            |          |         |        |           |



## NB 17/03/2022









Plate 1: Edwin Road entrance viewed North with flour silo's mid distance.



Plate 2: Gould Road entrance looking North with 2 Gould Road West of the gates.





Plate 3: Gould Road administration block viewed from south-west.



Plate 4: Gould Road northern range of administration buildings viewed from the south. Canalized River Crane immediately behind.





Plate 5: Gould Road office parking viewed East to West.



Plate 6: Main processing plant western half viewed North to South.





Plate 7: Main processing building eastern half viewed North to South.



Plate 8: Oven rank along eastern edge of the site viewed from the north-west.





Plate 9: River frontage viewed from the east to west. River crane immediately north of the fence line.



Plate 10: Eastern site boundary view