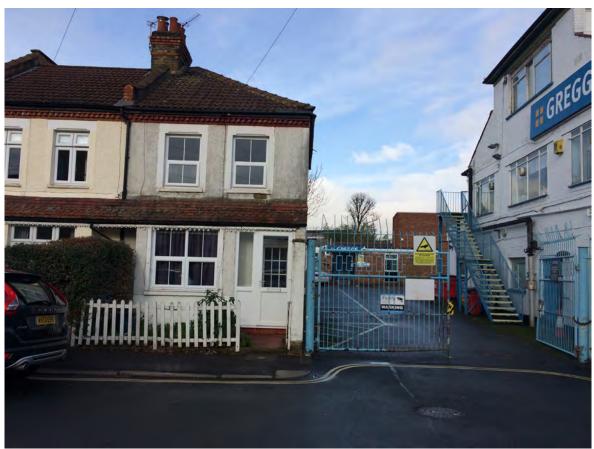

## NB 17/03/2022

Plate 1: Edwin Road entrance viewed North with flour silo's mid distance.

Plate 2: Gould Road entrance looking North with 2 Gould Road West of the gates.

Plate 3: Gould Road administration block viewed from south-west.