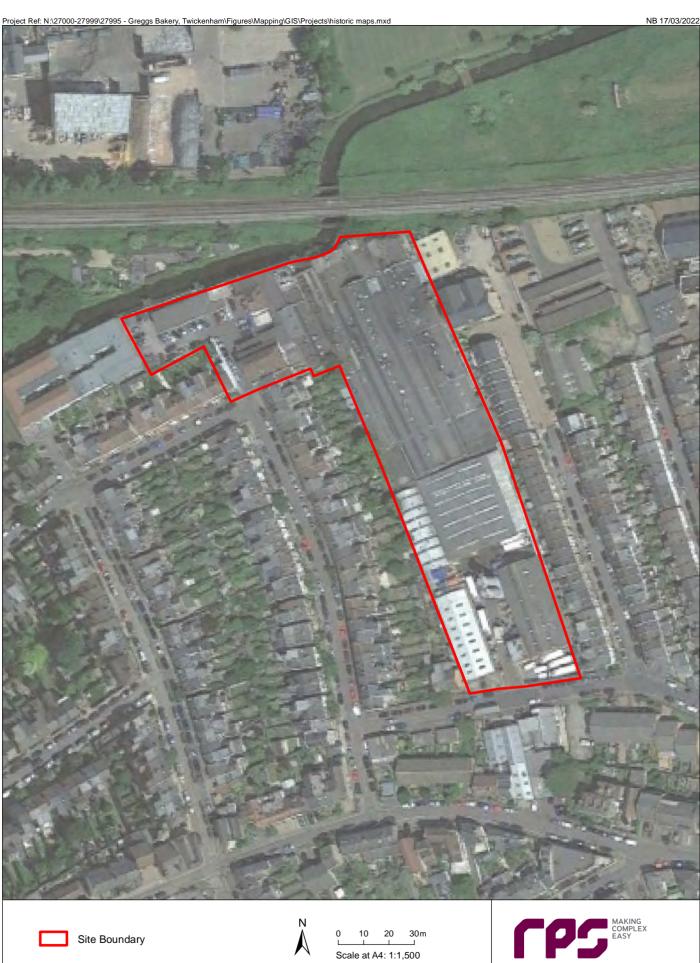

NB 17/03/2022









© Crown Copyright and database right 2022. All rights reserved. Licence number 100035207





© Crown Copyright and database right 2022. All rights reserved. Licence number 100035207



 $\ensuremath{\textcircled{O}}$  Crown Copyright and database right 2022. All rights reserved. Licence number 100035207

N 0 10 20 30m Scale at A4: 1:1,500



Figure 13

2003 Google Earth View

| © Crown | Copyright and | database rid | nt 2022 / | All rights | reserved | Licence | number | 100035207 |
|---------|---------------|--------------|-----------|------------|----------|---------|--------|-----------|
|         |               |              |           |            |          |         |        |           |



## NB 17/03/2022









Plate 1: Edwin Road entrance viewed North with flour silo's mid distance.



Plate 2: Gould Road entrance looking North with 2 Gould Road West of the gates.





Plate 3: Gould Road administration block viewed from south-west.



Plate 4: Gould Road northern range of administration buildings viewed from the south. Canalized River Crane immediately behind.





Plate 5: Gould Road office parking viewed East to West.



Plate 6: Main processing plant western half viewed North to South.





Plate 7: Main processing building eastern half viewed North to South.



Plate 8: Oven rank along eastern edge of the site viewed from the north-west.





Plate 9: River frontage viewed from the east to west. River crane immediately north of the fence line.



Plate 10: Easter