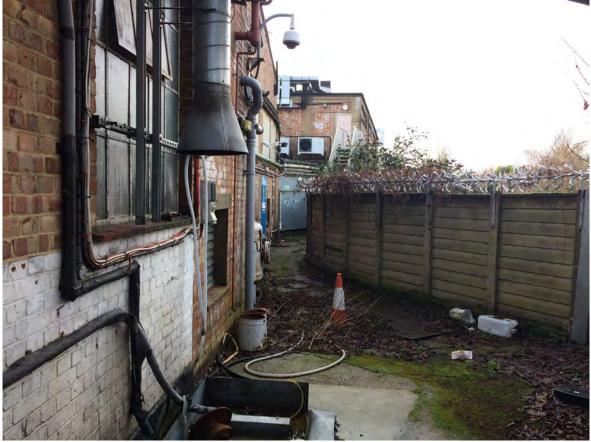

Plate 7: Main processing building eastern half viewed North to South.

Plate 8: Oven rank along eastern edge of the site viewed from the north-west.

Plate 9: River frontage viewed from the east to west. River crane immediately north of the fence line.