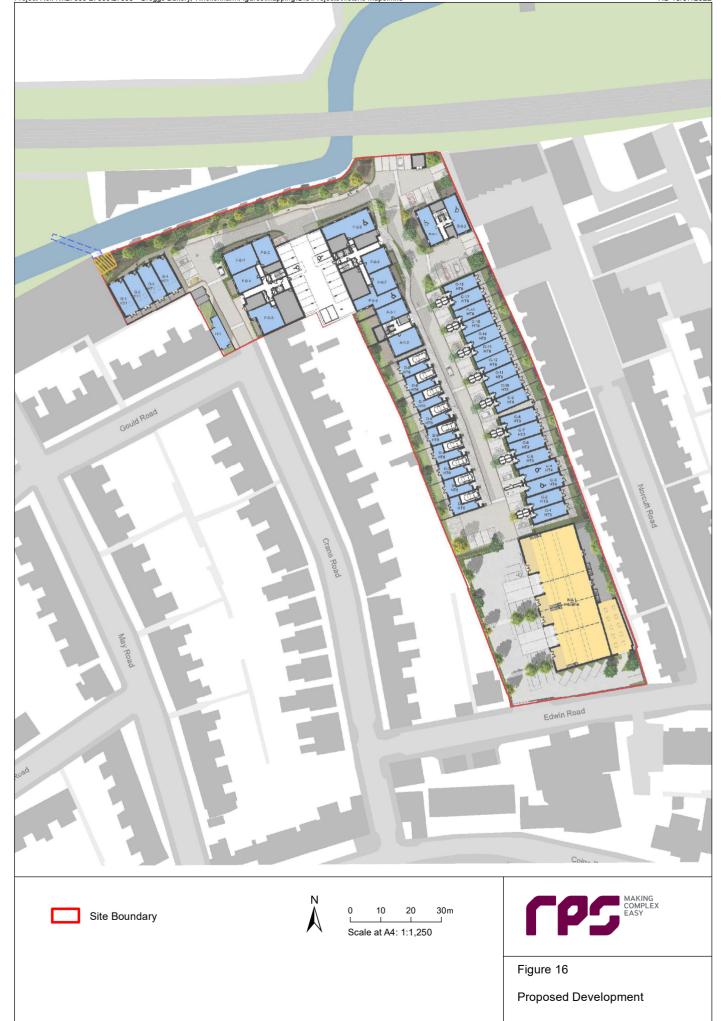

NB 17/03/2022









© Crown Copyright and database right 2022. All rights reserved. Licence number 100035207





© Crown Copyright and database right 2022. All rights reserved. Licence number 100035207



 $\ensuremath{\textcircled{O}}$  Crown Copyright and database right 2022. All rights reserved. Licence number 100035207

N 0 10 20 30m Scale at A4: 1:1,500



Figure 13

2003 Google Earth View

| © Crown | Copyright and | database rid | nt 2022 / | All rights | reserved | Licence | number | 100035207 |
|---------|---------------|--------------|-----------|------------|----------|---------|--------|-----------|
|         |               |              |           |            |          |         |        |           |



## NB 17/03/2022









Plate 1: Edwin Road entrance viewed North with flour silo's mid distance.



Plate 2: Gould Road entrance looking North with 2 Gould Road West of the gates.





Plate 3: Gould Road administration block viewed from south-west.



Plate 4: Gould Road northern range of administration buildings viewed from the south. Canalized River Crane immediately behind.





Plate 5: Gould Road office parking viewed East to West.



Plate 6: Main processing plant western half viewed North to South.





Plate 7: Main processing building eastern half viewed North to South.



Plate 8: Oven rank along eastern edge of the site viewed from the north-west.





Plate 9: River frontage viewed from the east to west. River crane immediately north of the fence line.



Plate 10: Eastern site boundary viewed