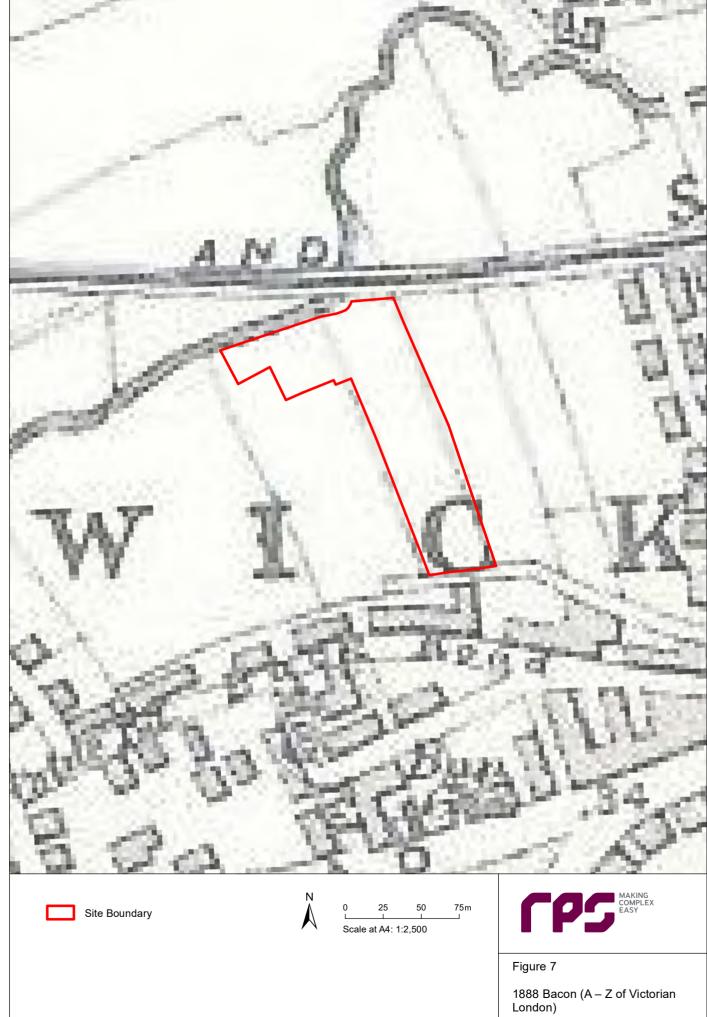

NB 17/03/2022









© Crown Copyright and database right 2022. All rights reserved. Licence number 100035207





© Crown Copyright and database right 2022. All rights reserved. Licence number 100035207



 $\ensuremath{\textcircled{O}}$  Crown Copyright and database right 2022. All rights reserved. Licence number 100035207

N 0 10 20 30m Scale at A4: 1:1,500



Figure 13

2003 Google Earth View

| © Crown | Copyright and | database rid | nt 2022 / | All rights | reserved | Licence | number | 100035207 |
|---------|---------------|--------------|-----------|------------|----------|---------|--------|-----------|
|         |               |              |           |            |          |         |        |           |



## NB 17/03/2022









Plate 1: Edwin Road entrance viewed North with flour