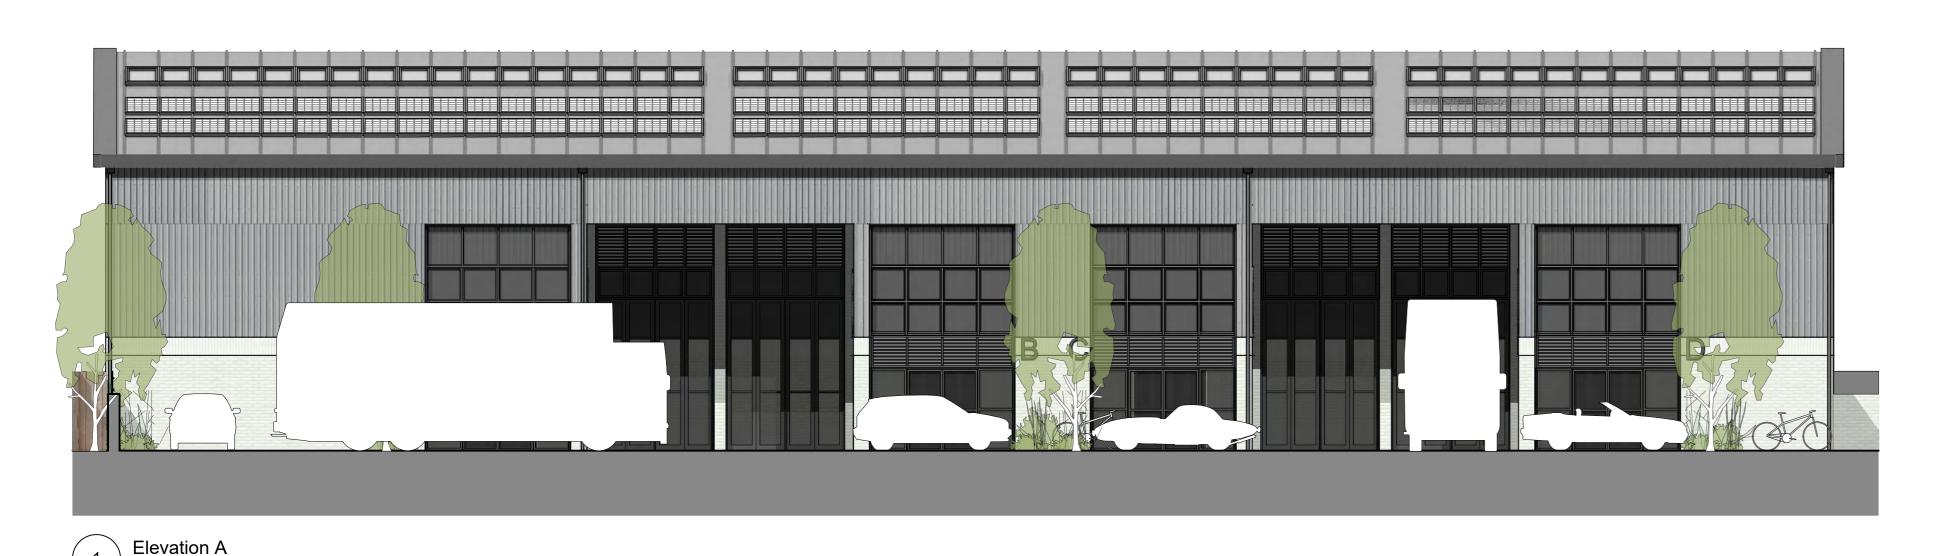

construction.

**London Square** 

Project title

**Greggs Bakery Site** Twickenham

Drawing title

**Proposed Elevations Building B - Industrial** 

Scale @ A1 size

28/06/22 1:100