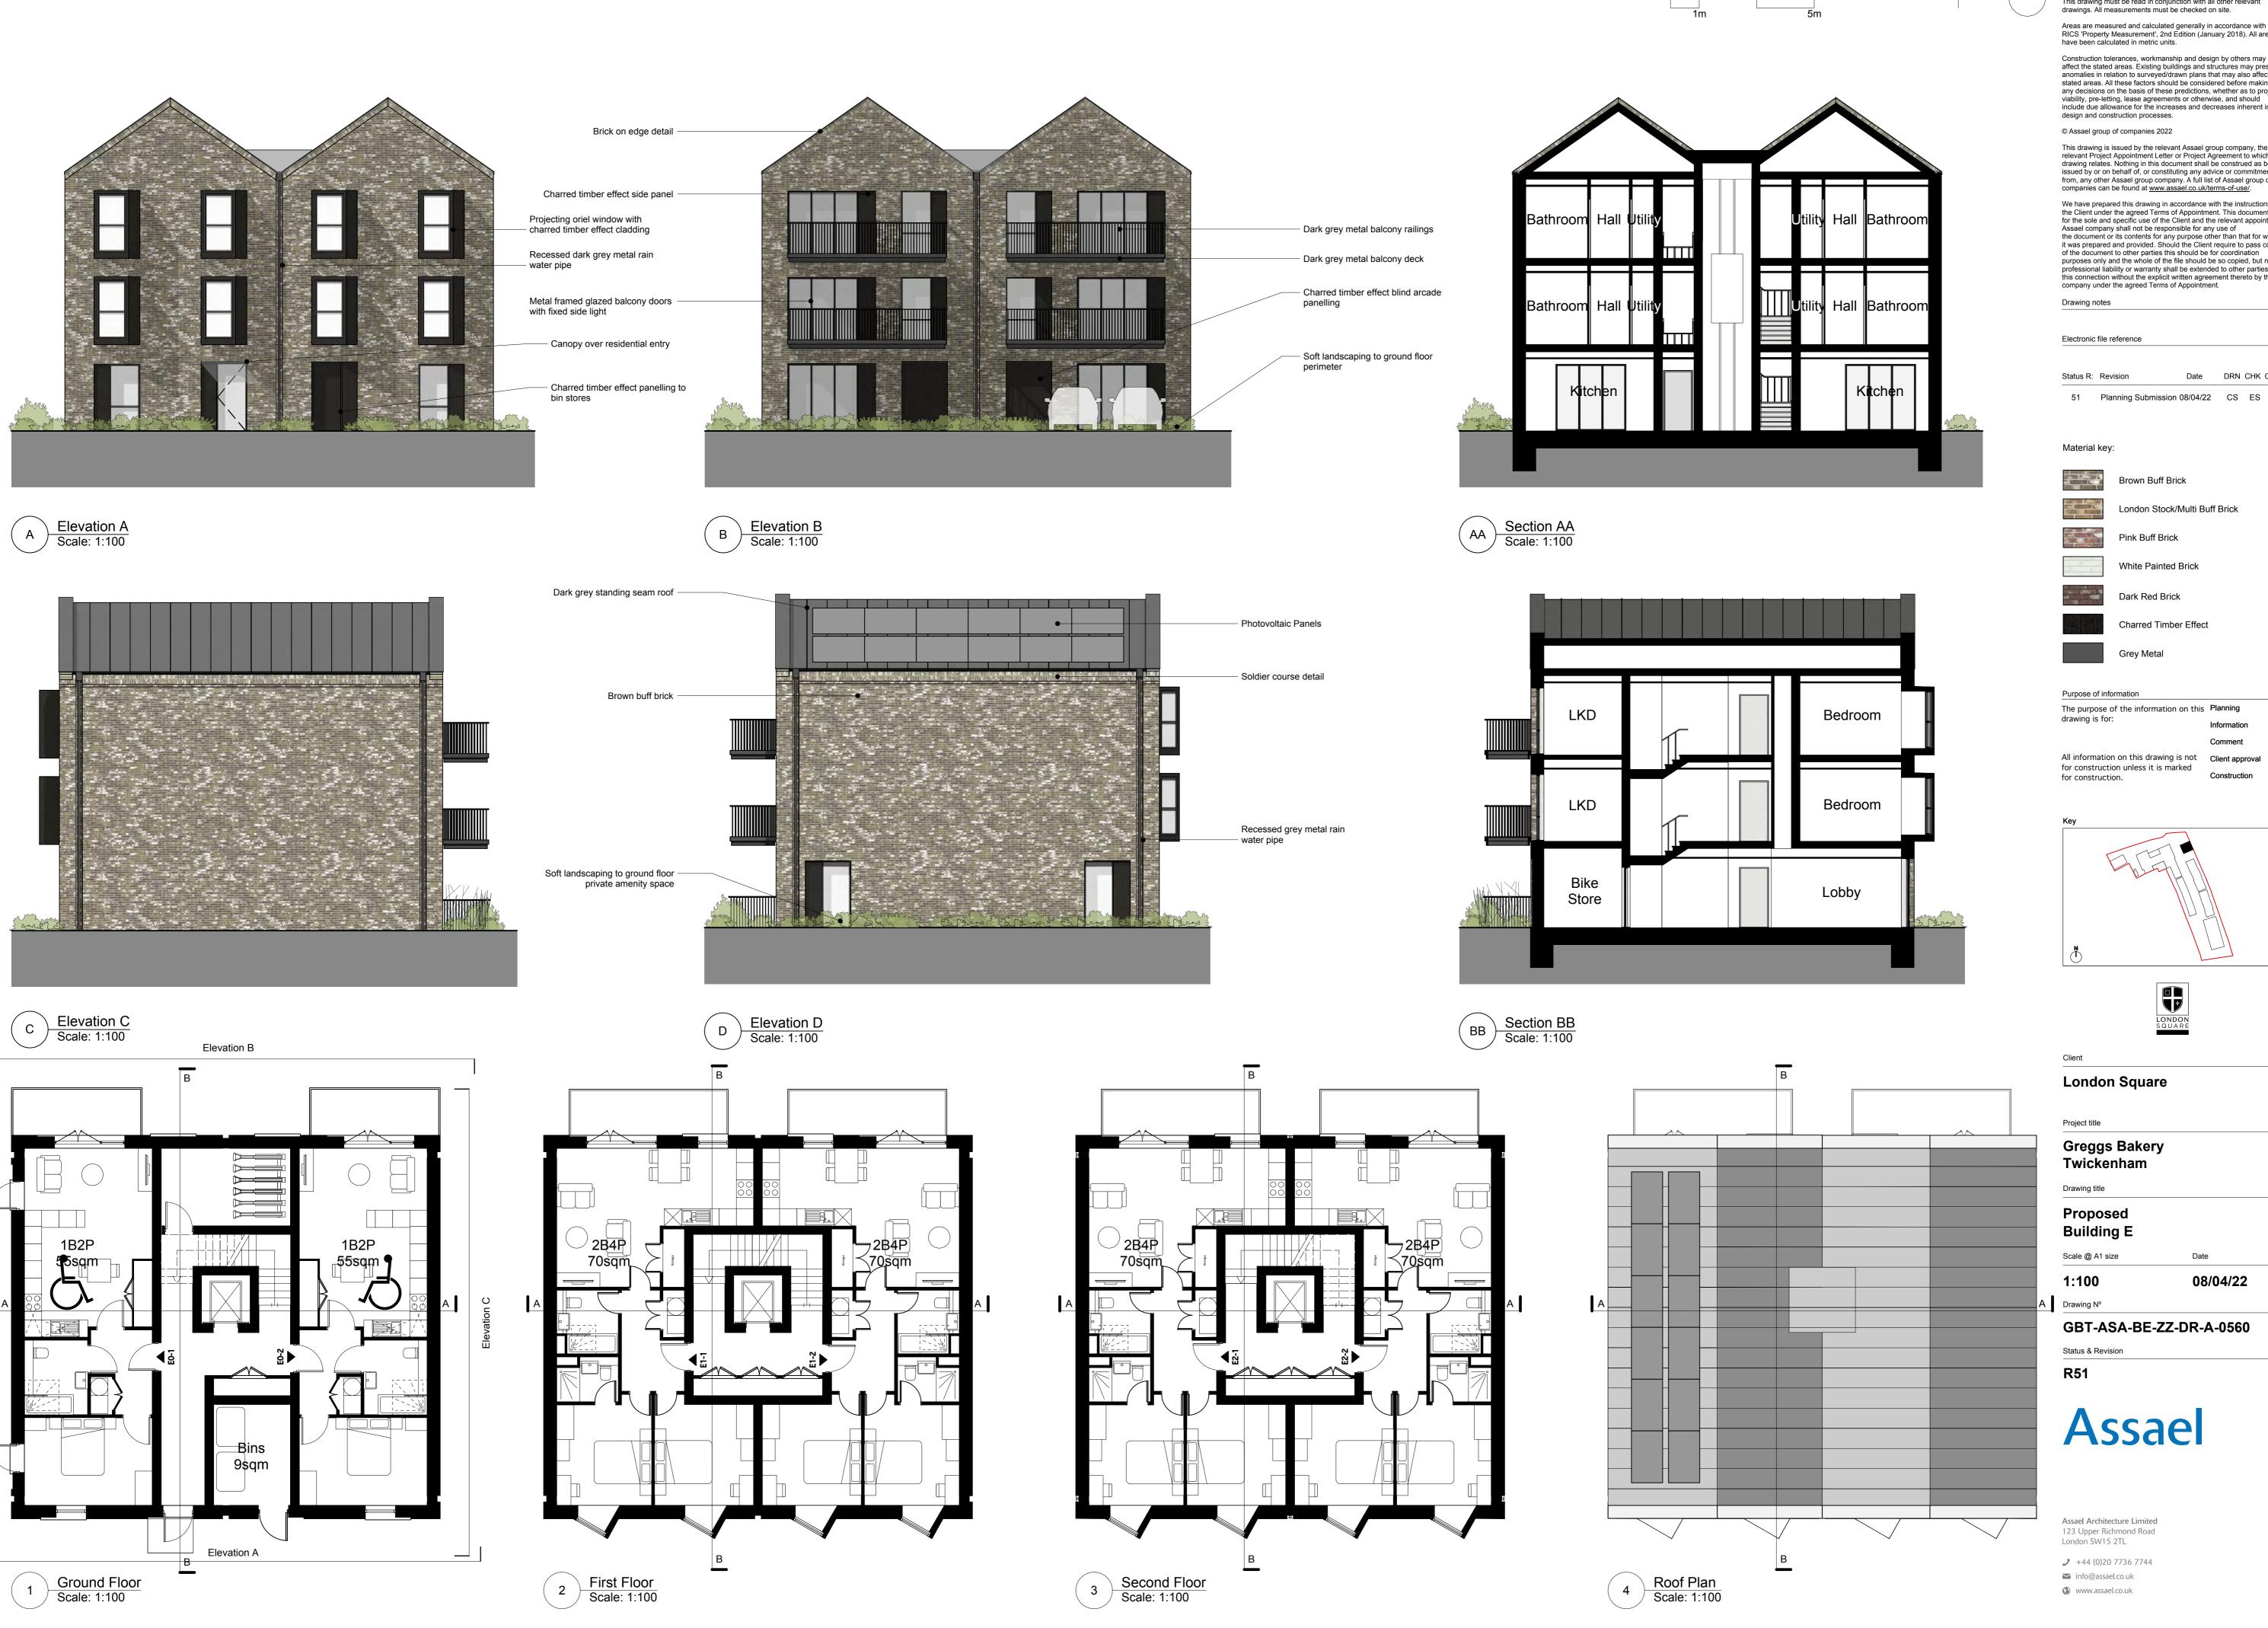

## Material key:

Brown Buff Brick

London Stock/Multi Buff Brick Pink Buff Brick

White Painted Brick

Dark Red Brick

**Charred Timber Effect** 

Grey Metal

Purpose of information

The purpose of the information on this Planning drawing is for: Comment All information on this drawing is not 
Client approval

Construction

for construction unless it is marked for construction.

**London Square** 

**Greggs Bakery** Twickenham

Proposed

Scale @ A1 size

08/04/22

Drawing N°

GBT-ASA-BE-ZZ-DR-A-0560

Assael

Assael Architecture Limited 123 Upper Richmond Road