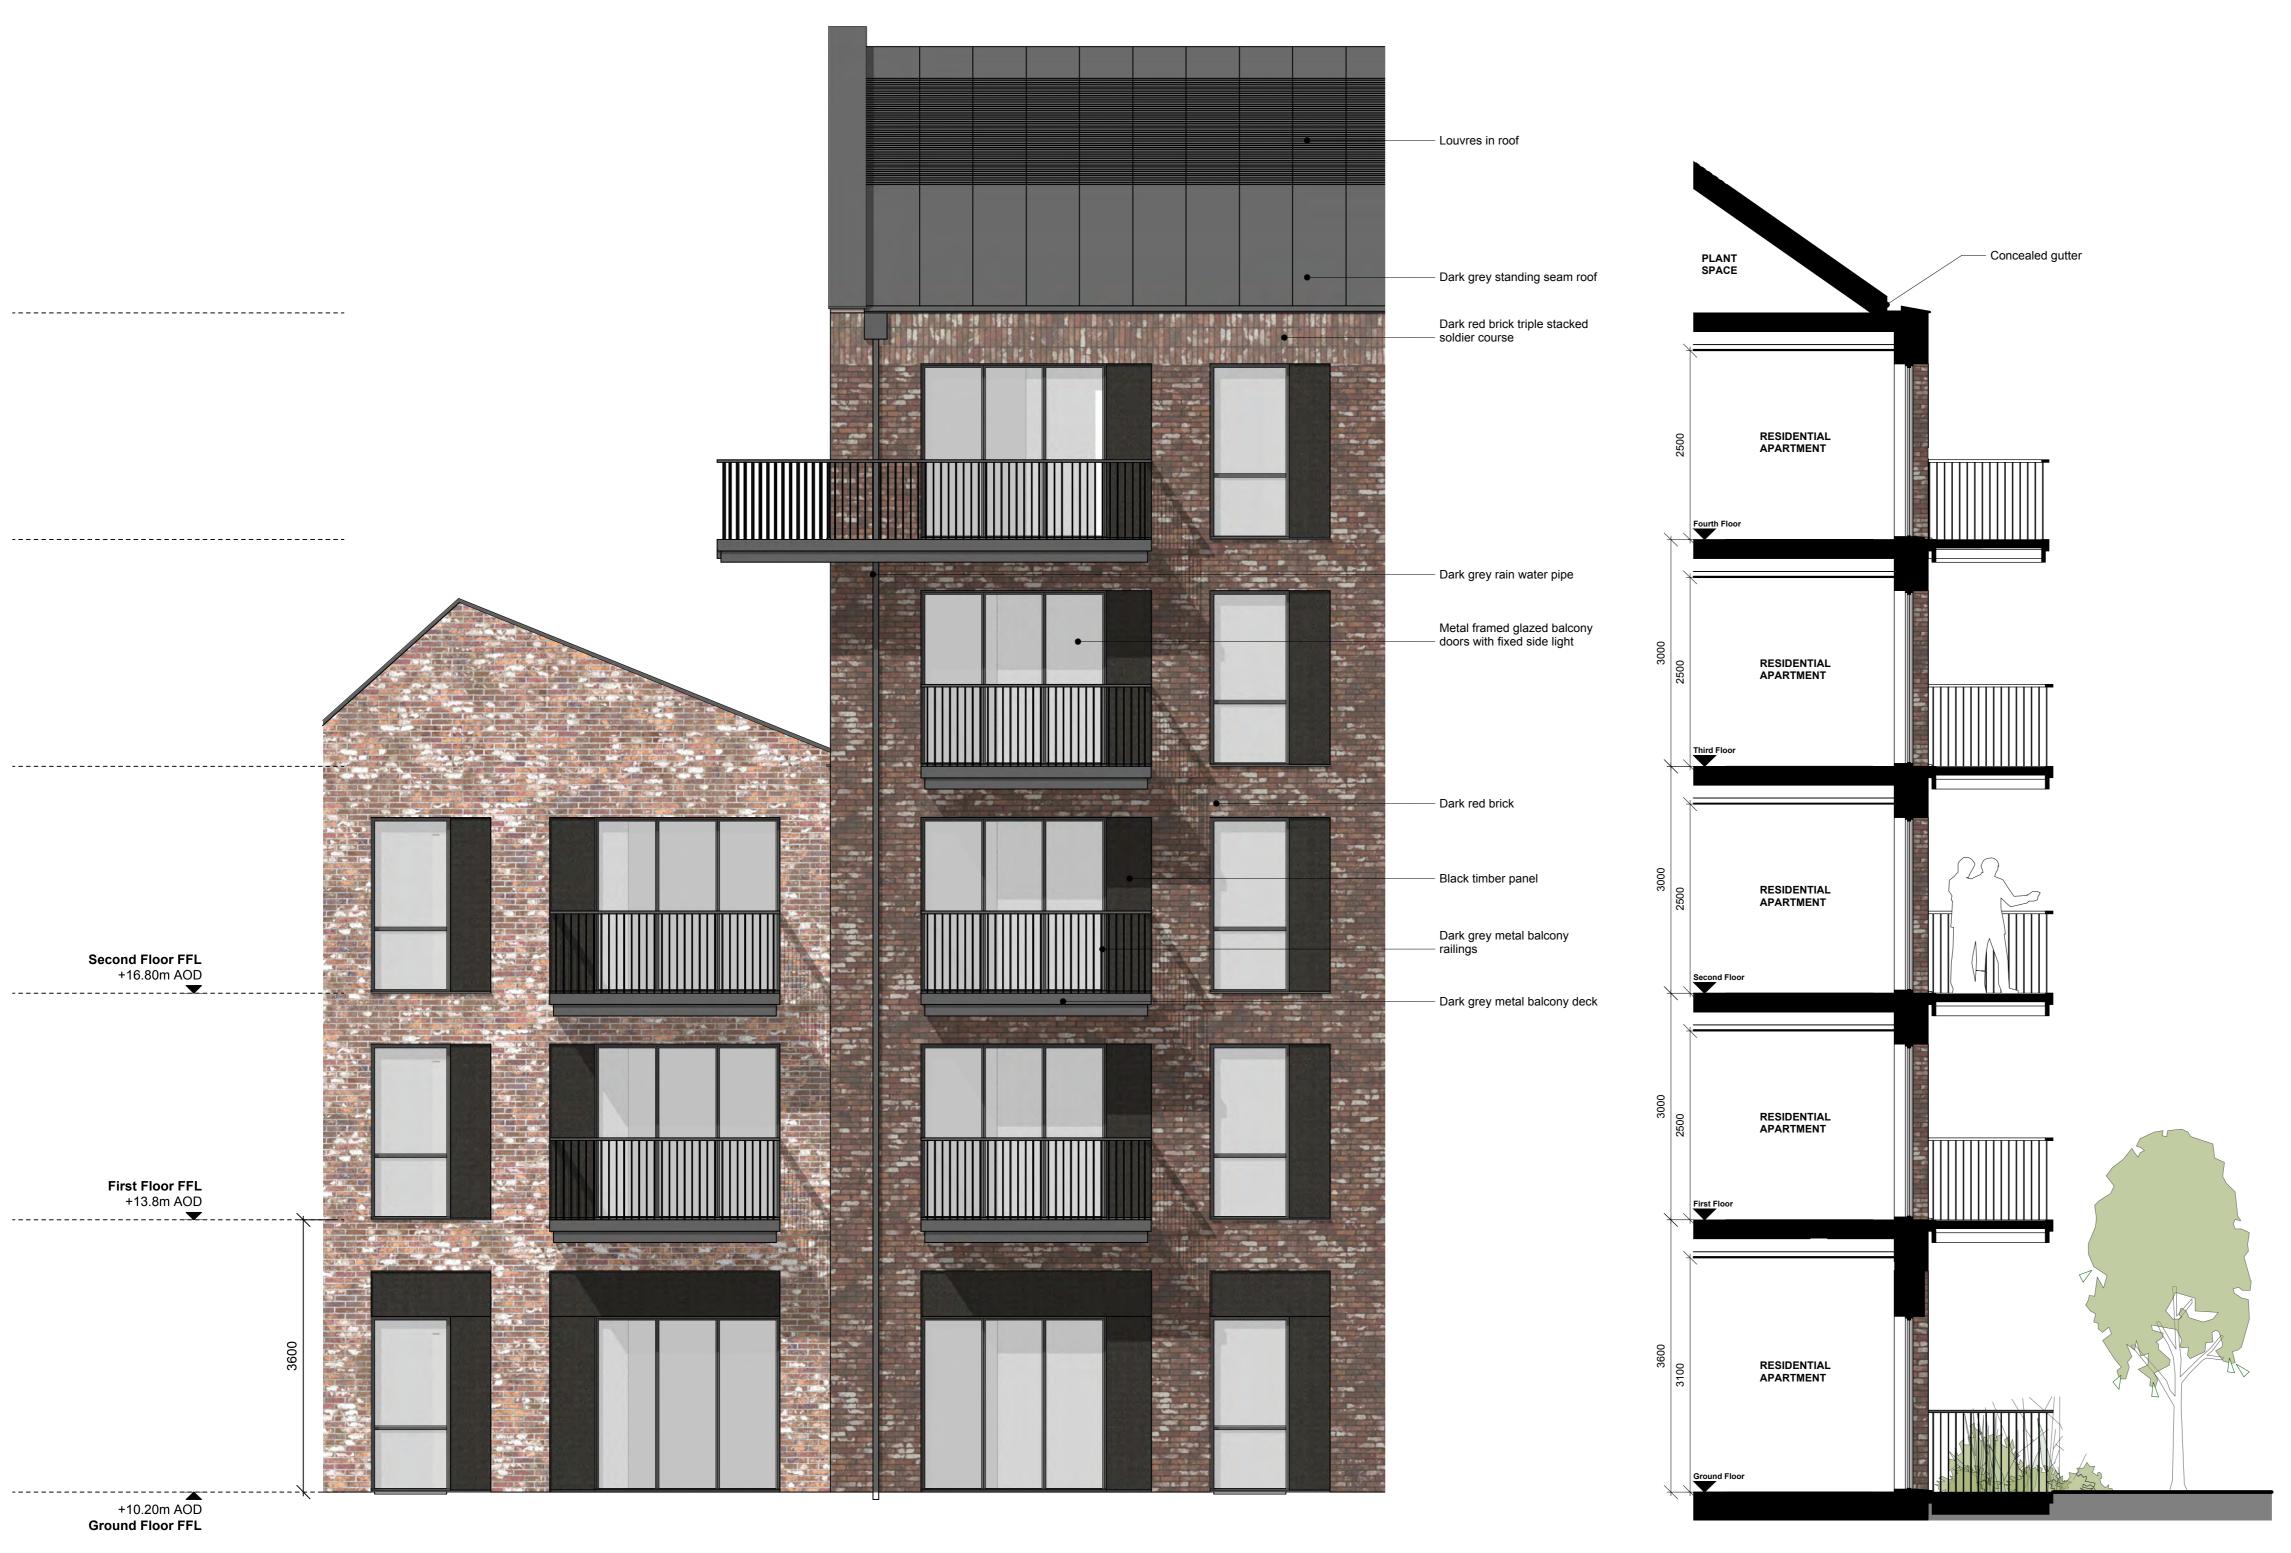

EAST ELEVATION EXTRACT SECTION AA

General notes

This drawing must not be scaled or used for land transfer purposes. This drawing must be read in conjunction with all other relevant drawings. All measurements must be checked on site.

## Material key:

Brown Buff Brick

London Stock/Multi Buff Brick

Pink Buff Brick

White Painted Brick

Dark Red Brick

Charred Timber Effect Cladding

Grey Metal

Construction

Client

**London Square** 

Project title

Greggs Bakery Twickenham

Drawing title

Ladder Section & Bay Elevation 1
Building F

Scale @ A1 size