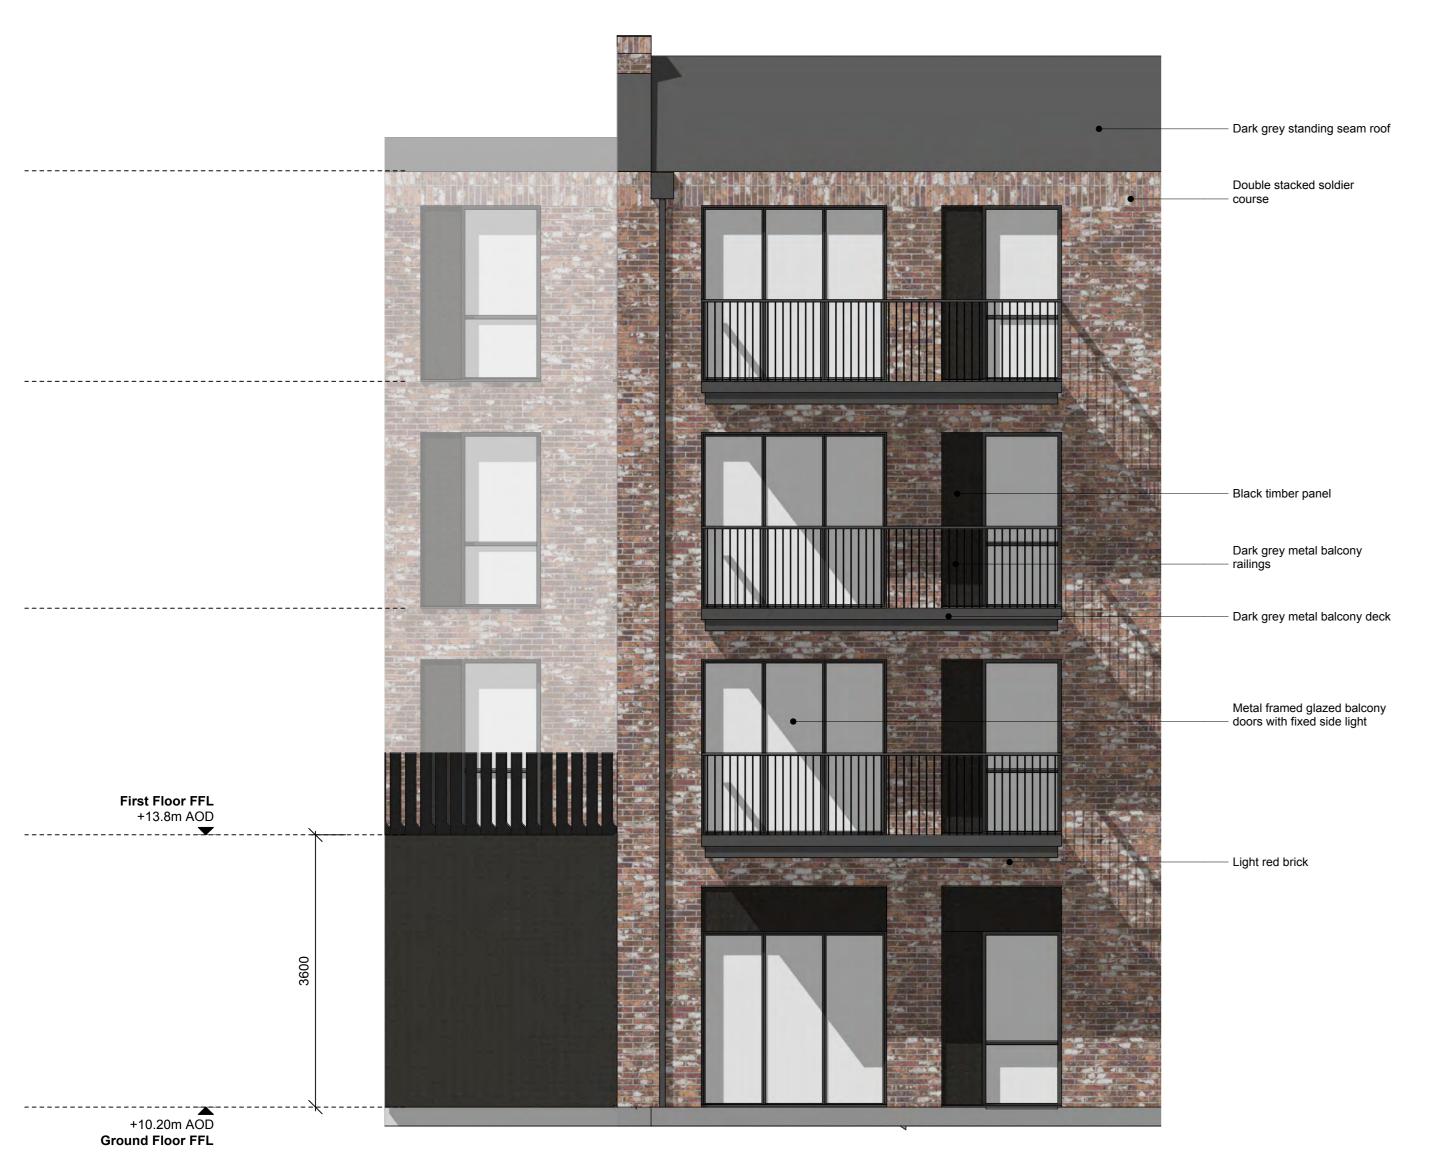

NORTH ELEVATION EXTRACT SECTION AA

10m

#### Material key:

Brown Buff Brick

London Stock/Multi Buff Brick

Pink Buff Brick

White Painted Brick

Charrad Timbar Effa

Charred Timber Effect Cladding

Dark Red Brick