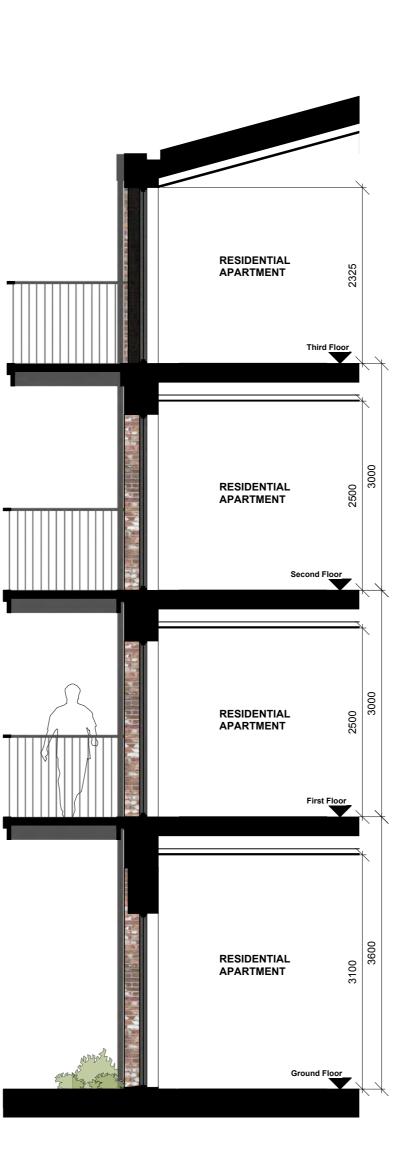

# Ladder Section & Bay Elevation 3 Building F

Scale @ A1 size

1:50 08/04/22

Drawing N°