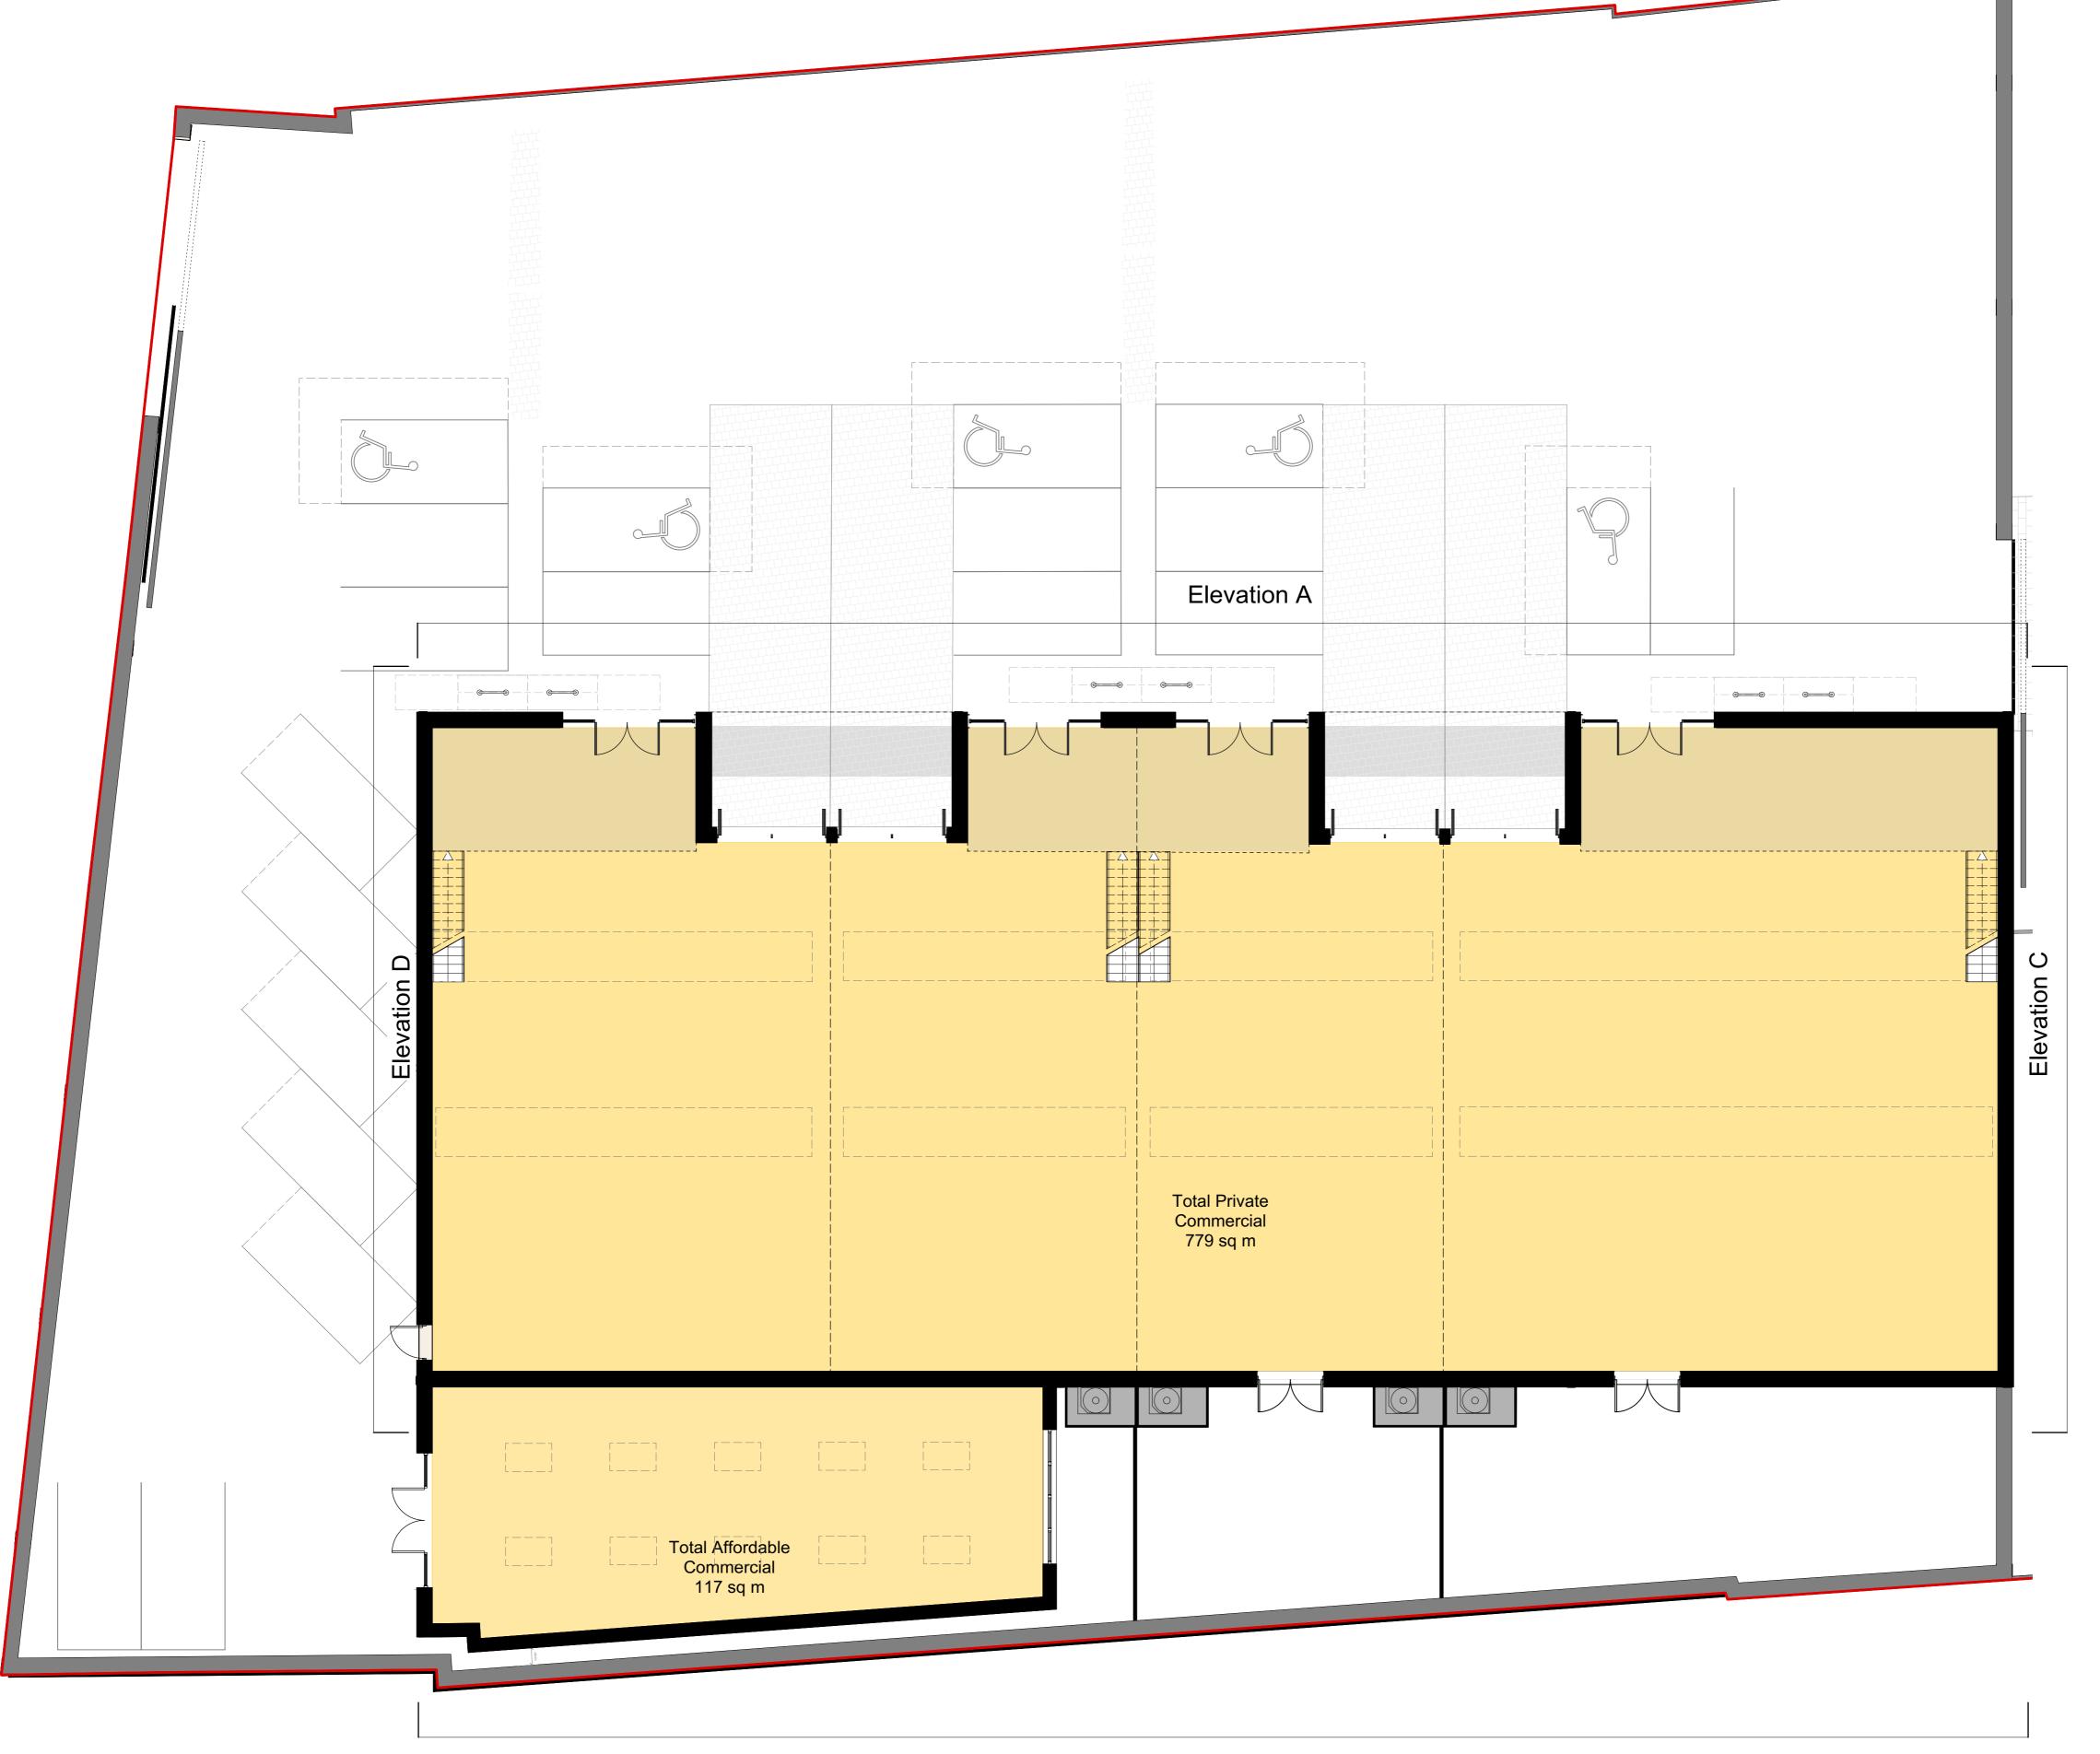

**London Square** 

Project title

**Greggs Bakery Site** Twickenham

Drawing title

**Proposed Ground Floor Plan Building B - Industrial** 

Scale @ A1 size

28/06/22 1:100

Drawing No

GBT-ASA-BB-00-DR-A-0455

Status & Revision

**R52** 