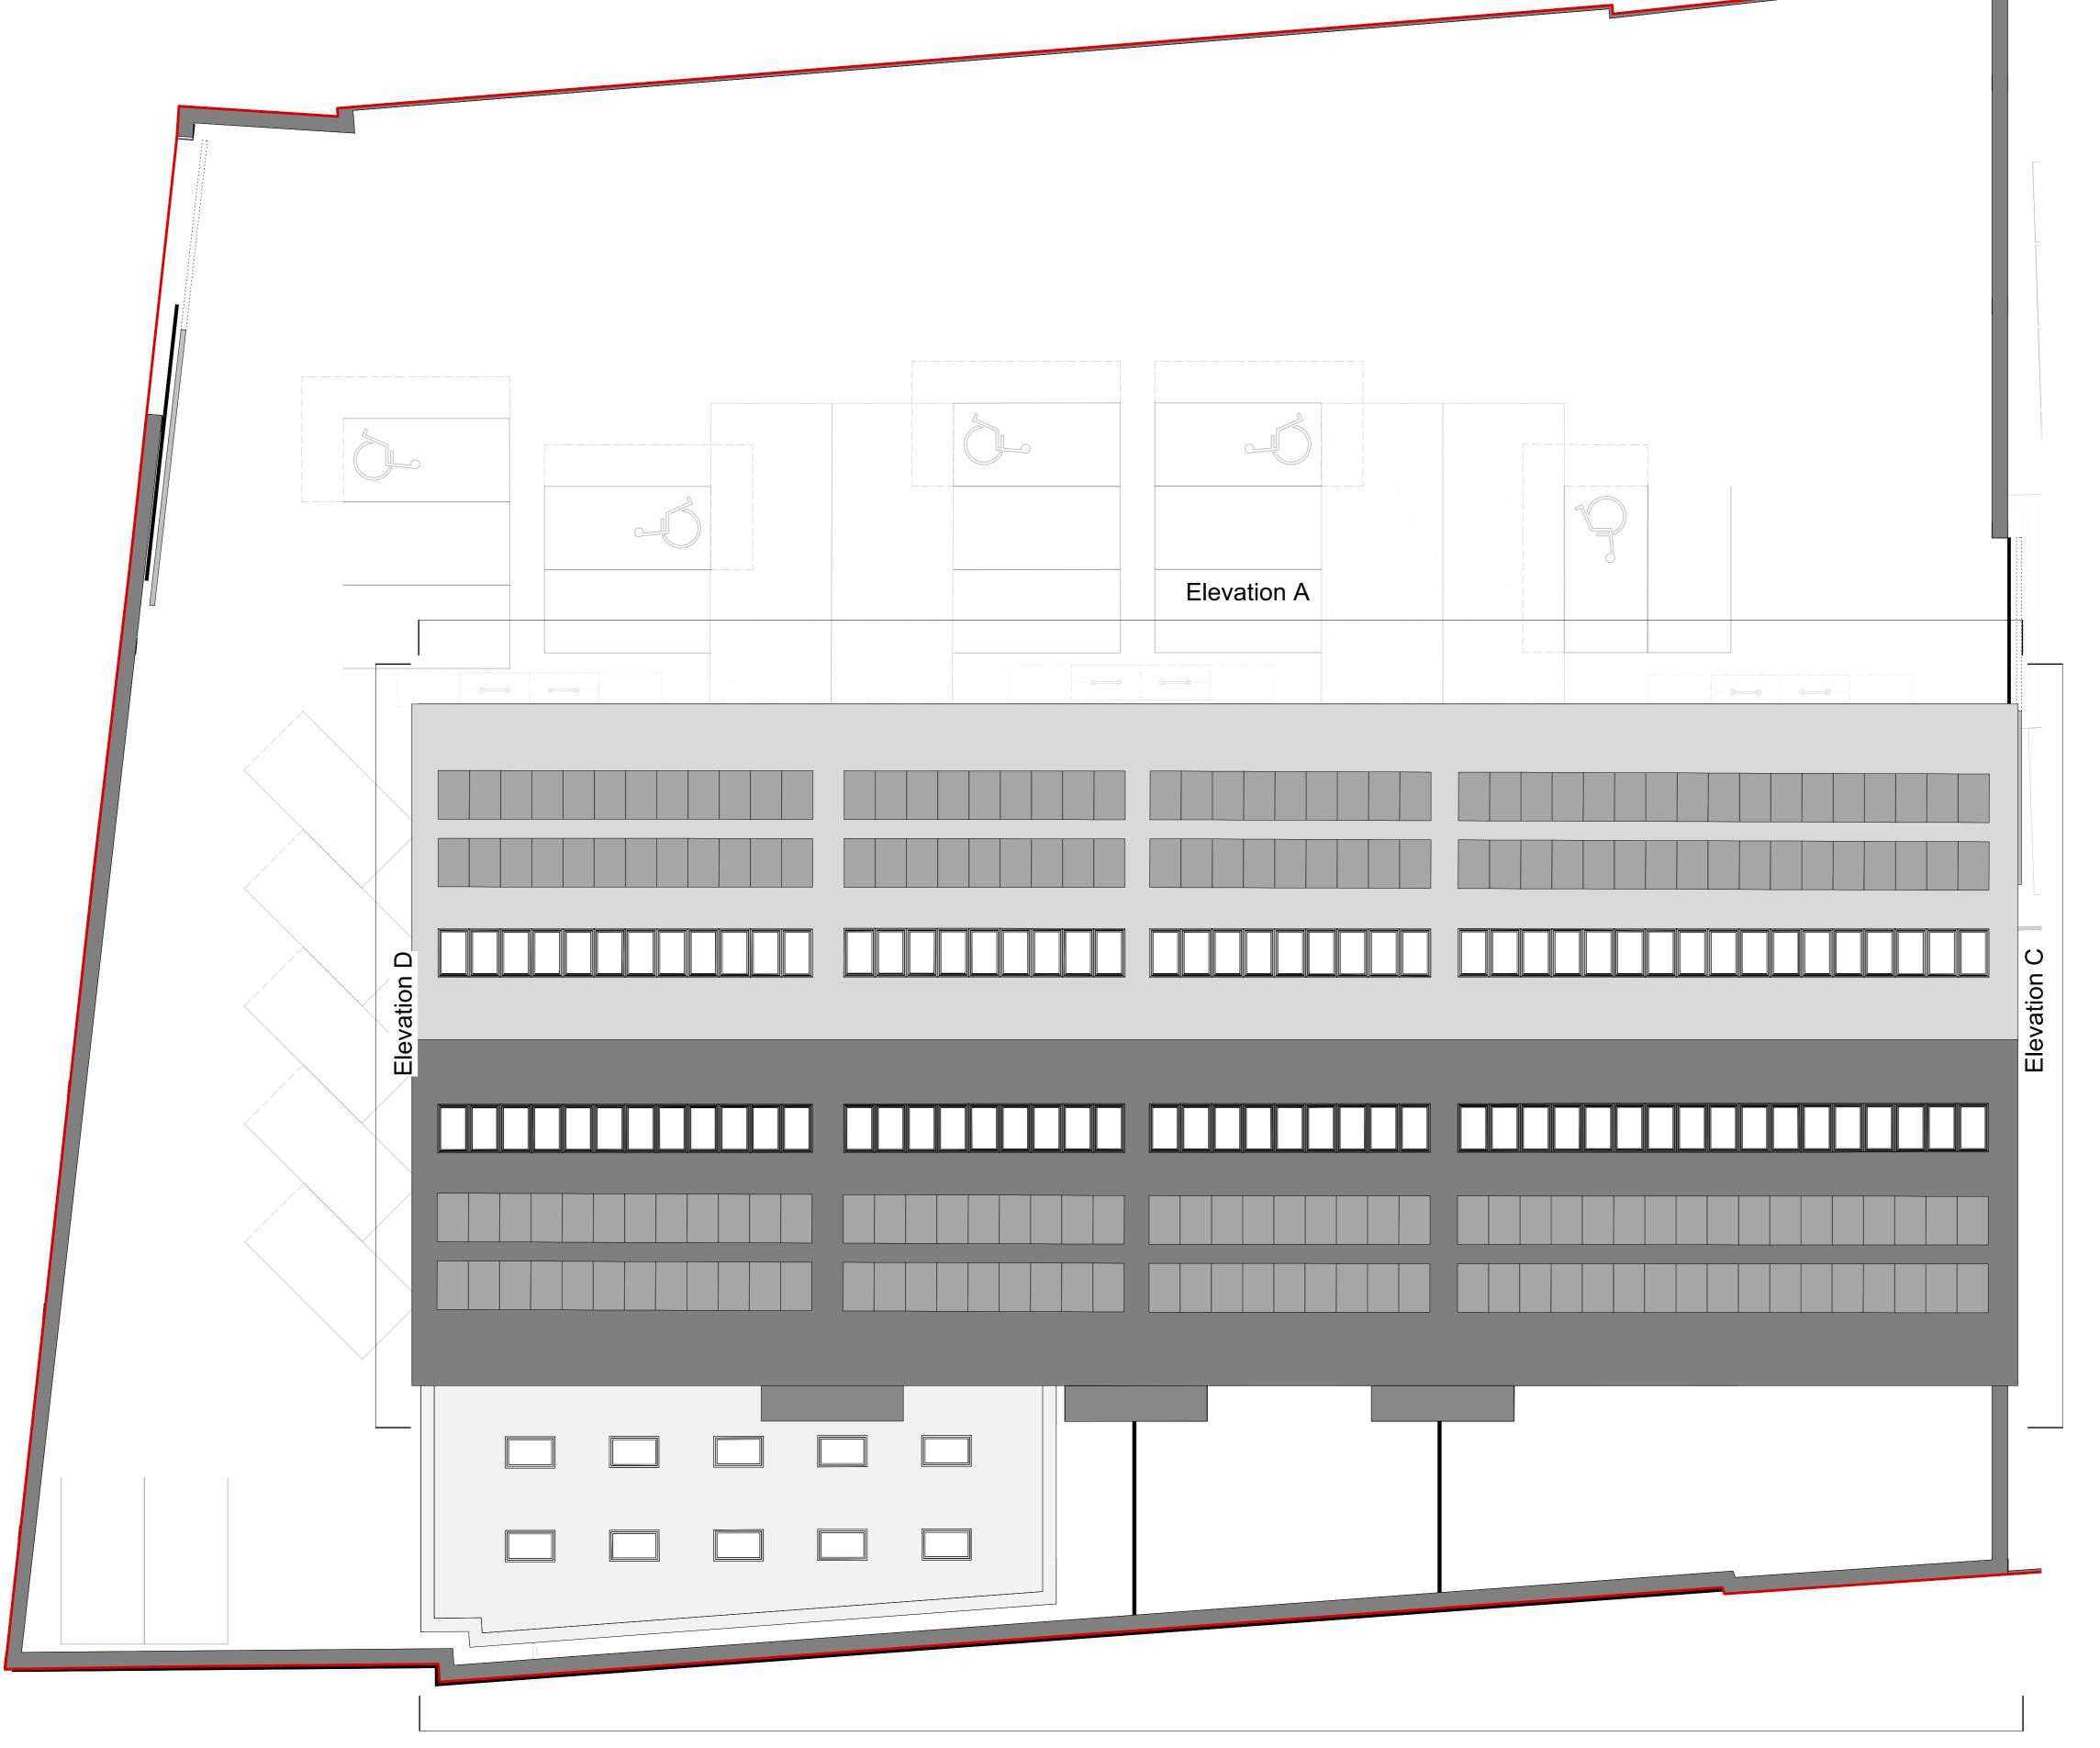

All information on this drawing is not for construction unless it is marked for Construction

**London Square** 

Project title

**Greggs Bakery Site** Twickenham

Drawing title

**Proposed Roof Plan Building B - Industrial** 

Scale @ A1 size

28/06/22 1:100

Drawing N°

GBT-ASA-BB-02-DR-A-0457

Status & Revision

**R52** 

**Assael** 

Asset Architecture Limited 123 Upper Richmond Road London SW15 2TL