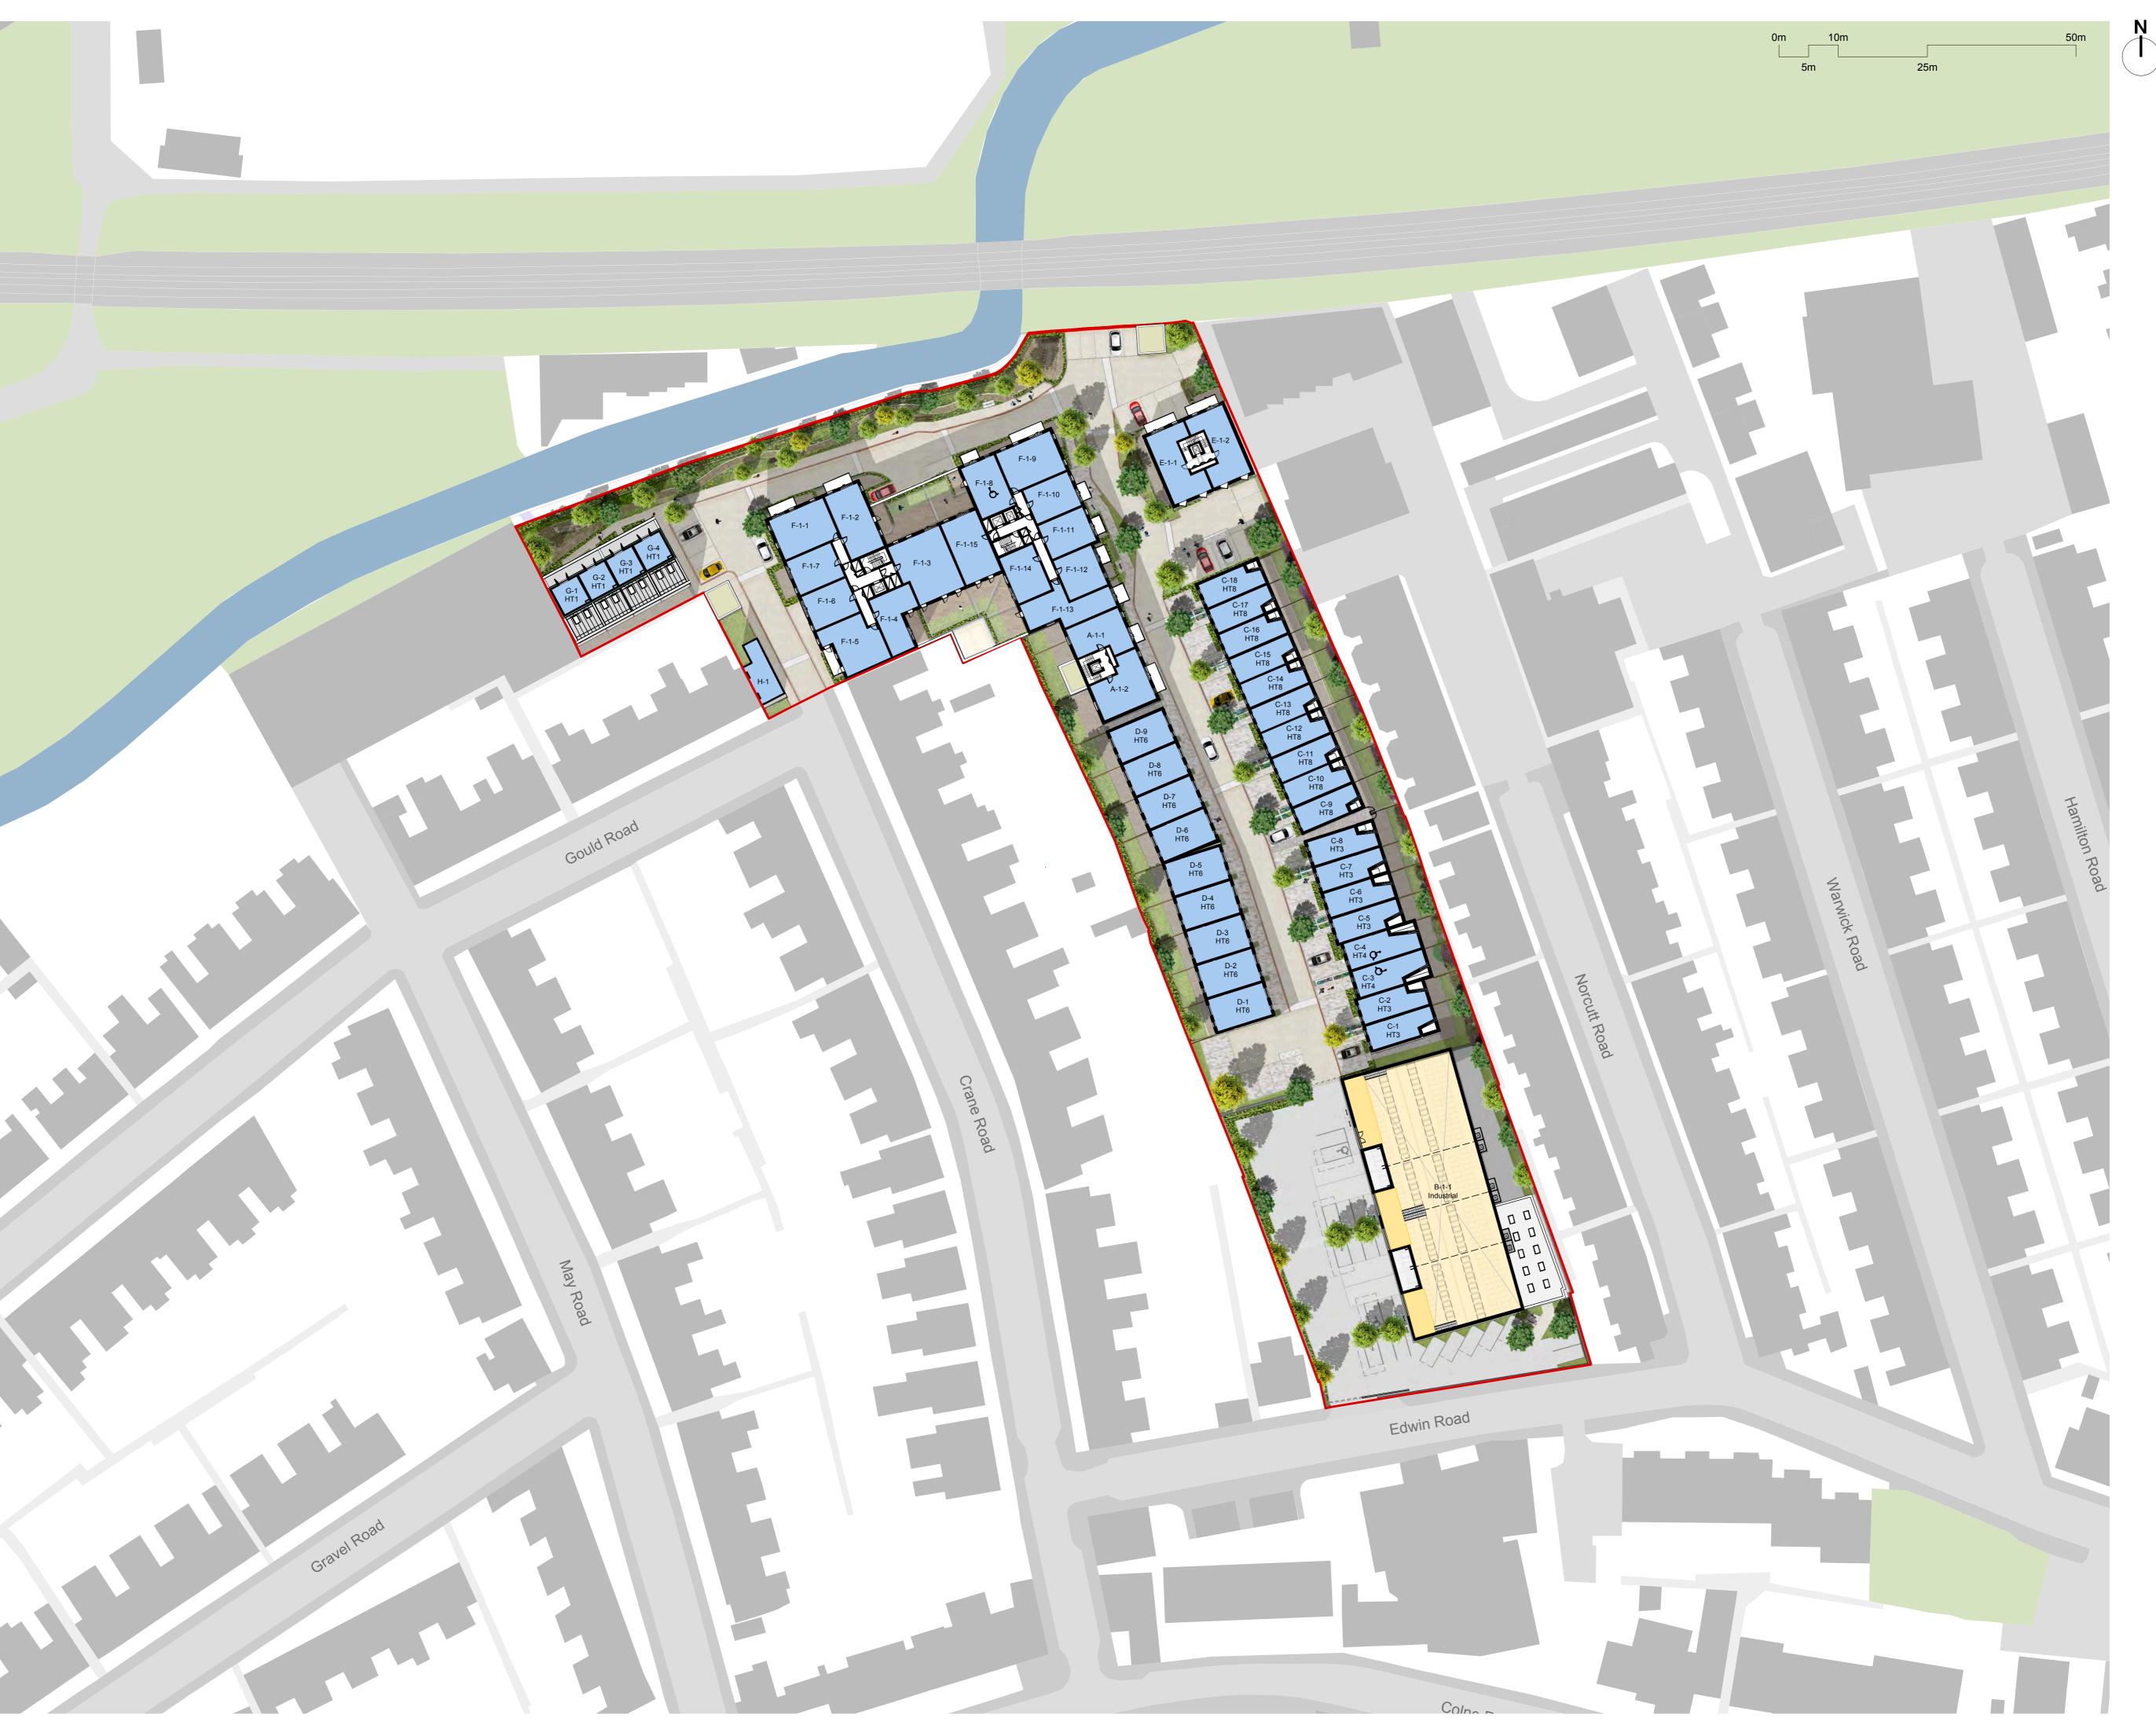

Construction

construction.

LONDON

**London Square** 

Project title

**Greggs Bakery Site** Twickenham

Drawing title

**Proposed** First Floor Plan

Scale @ A1 size 28/06/22

1:500

Drawing N°

GBT-ASA-ZZ-01-DR-A-0251

Status & Revision

R53

Assael

Assed Architecture Limited 123 Upper Richmond Road London SW15 2TL