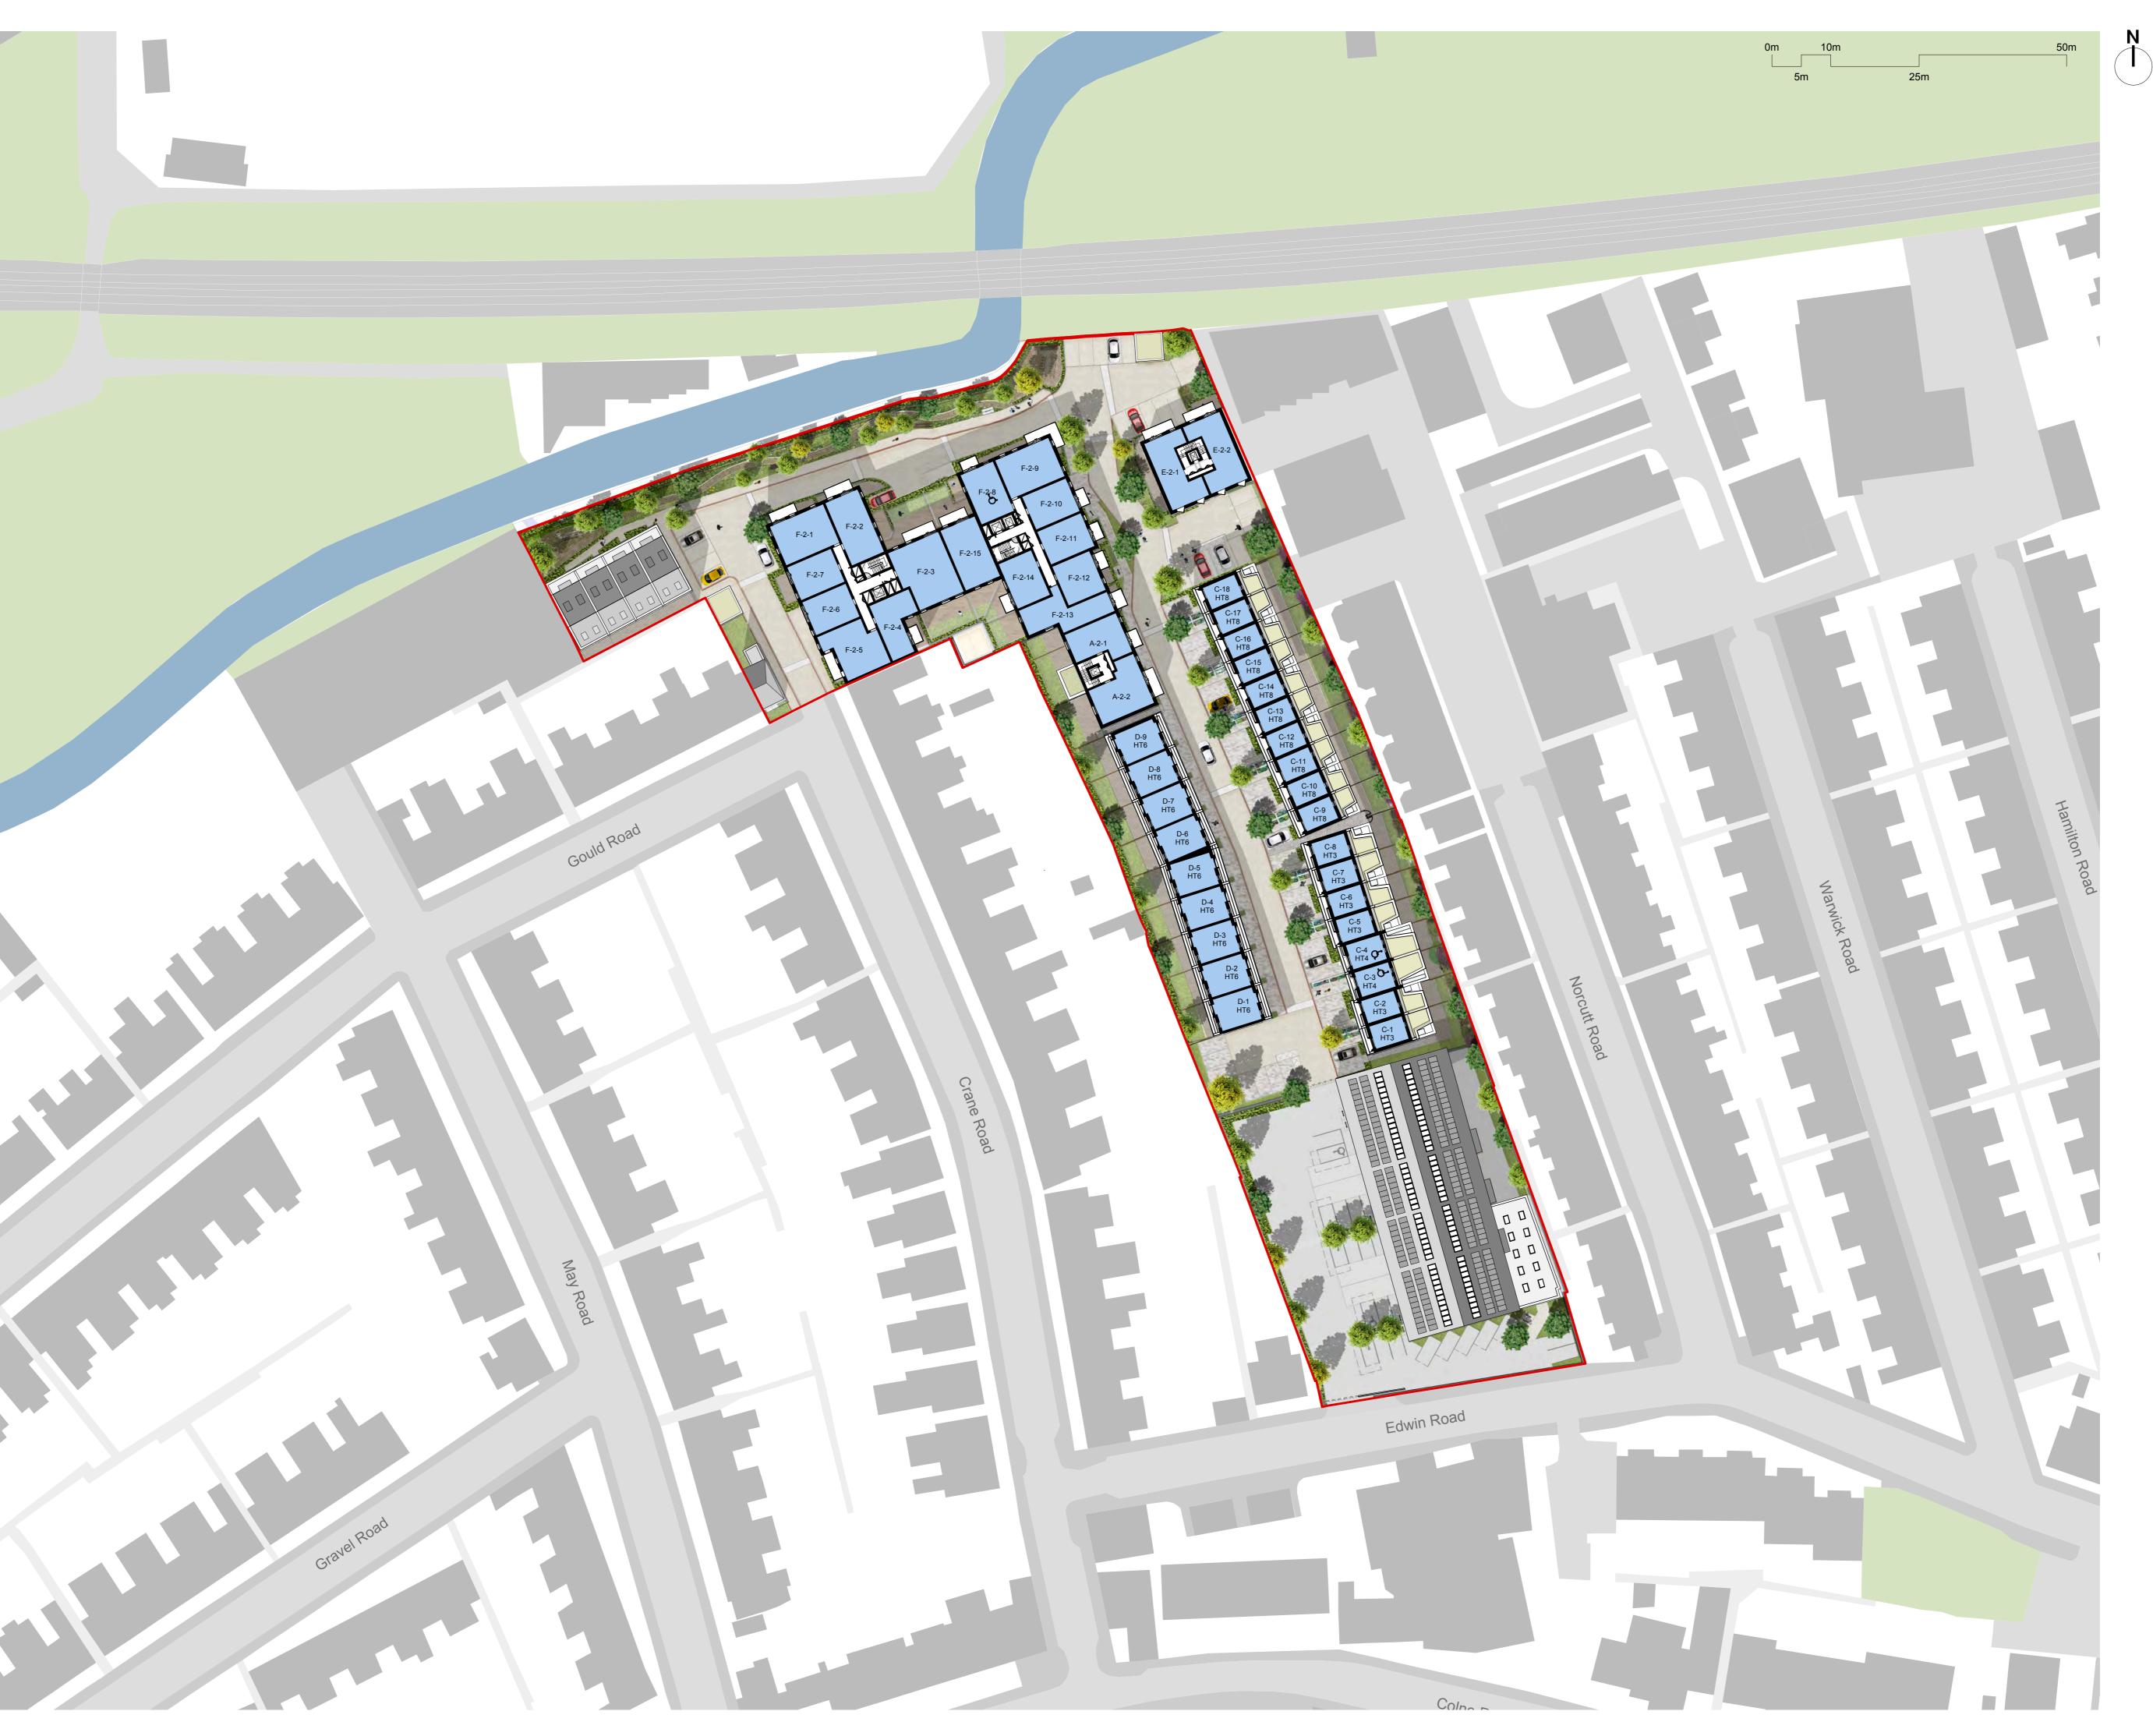

Construction

**London Square** 

Project title

**Greggs Bakery Site** Twickenham

Drawing title

Proposed Second Floor Plan

1:500

Scale @ A1 size

28/06/22

Drawing N°

GBT-ASA-ZZ-02-DR-A-0252

Status & Revision

**R53** 

Assael

Assed Architecture Limited 123 Upper Richmond Road London SW15 2TL

J +44 (0)20 7736 7744