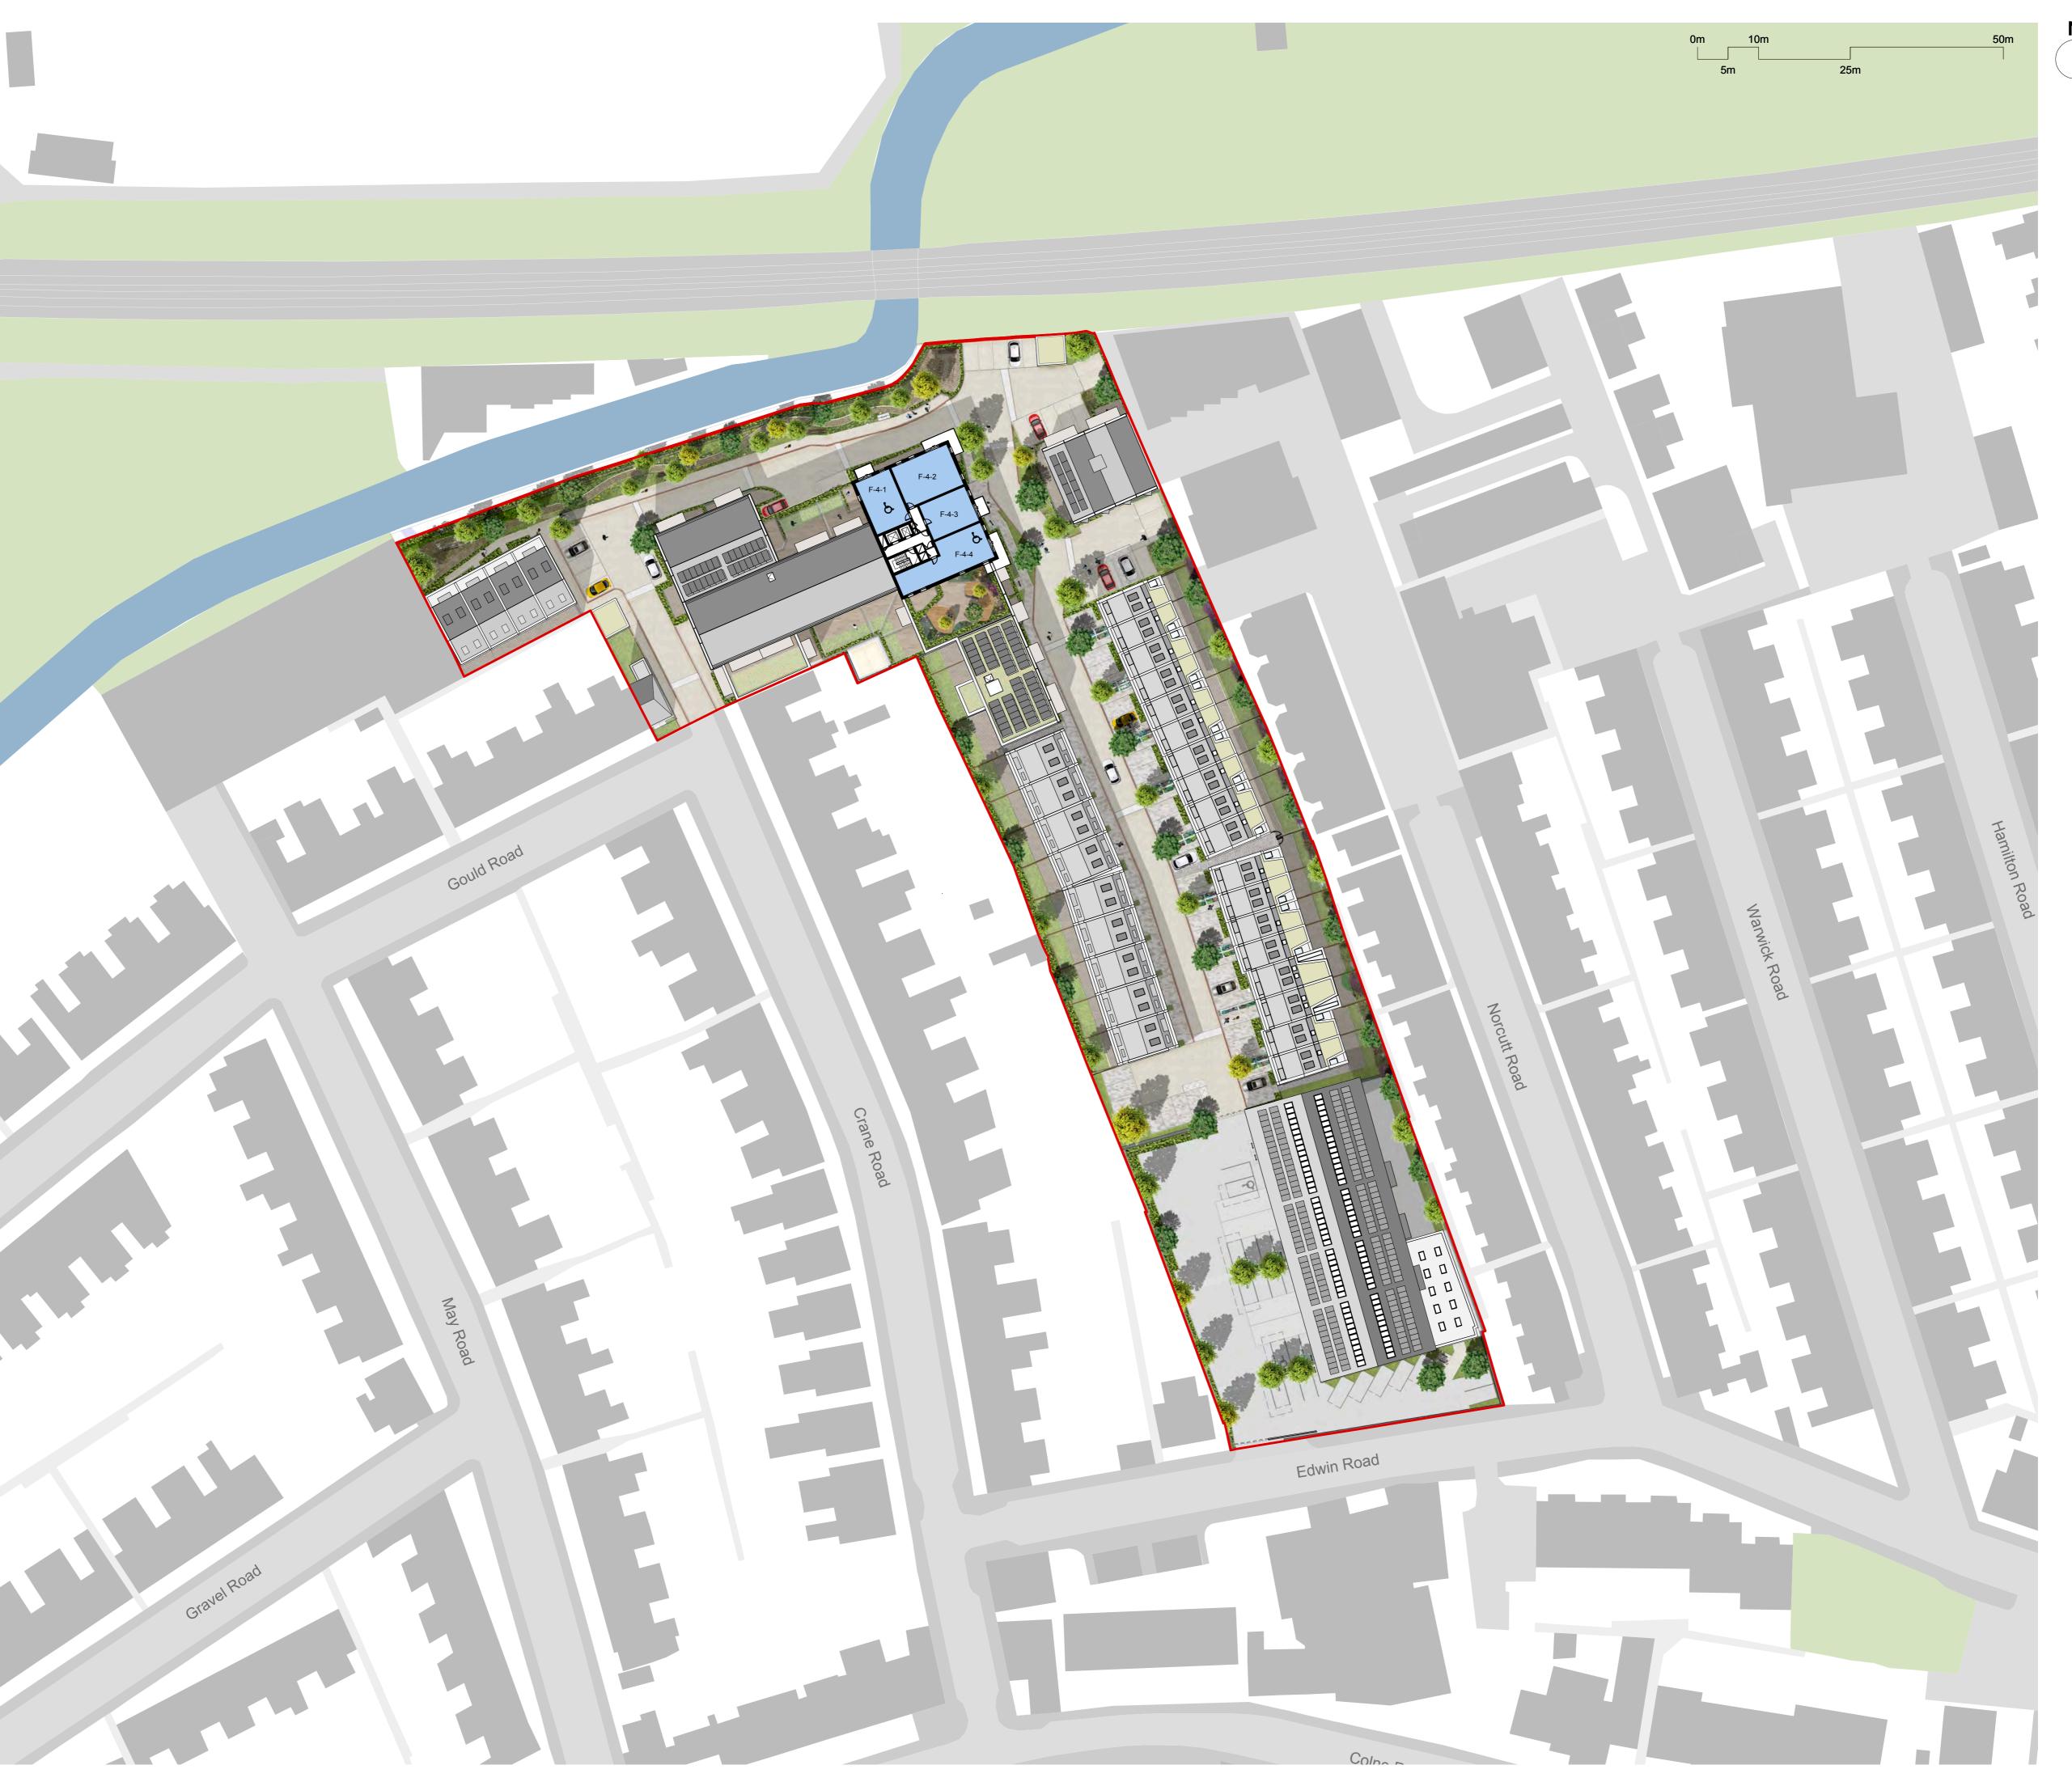

Construction

construction.

**London Square** 

Project title

**Greggs Bakery Site** Twickenham

Drawing title

**Proposed** Fourth Floor Plan

Scale @ A1 size

28/06/22 1:500

Drawing N°

GBT-ASA-ZZ-04-DR-A-0254

Status & Revision

**R53** 

Assael

Assed Architecture Limited 123 Upper Richmond Road London SW15 2TL

J +44 (0)20 7736 7744