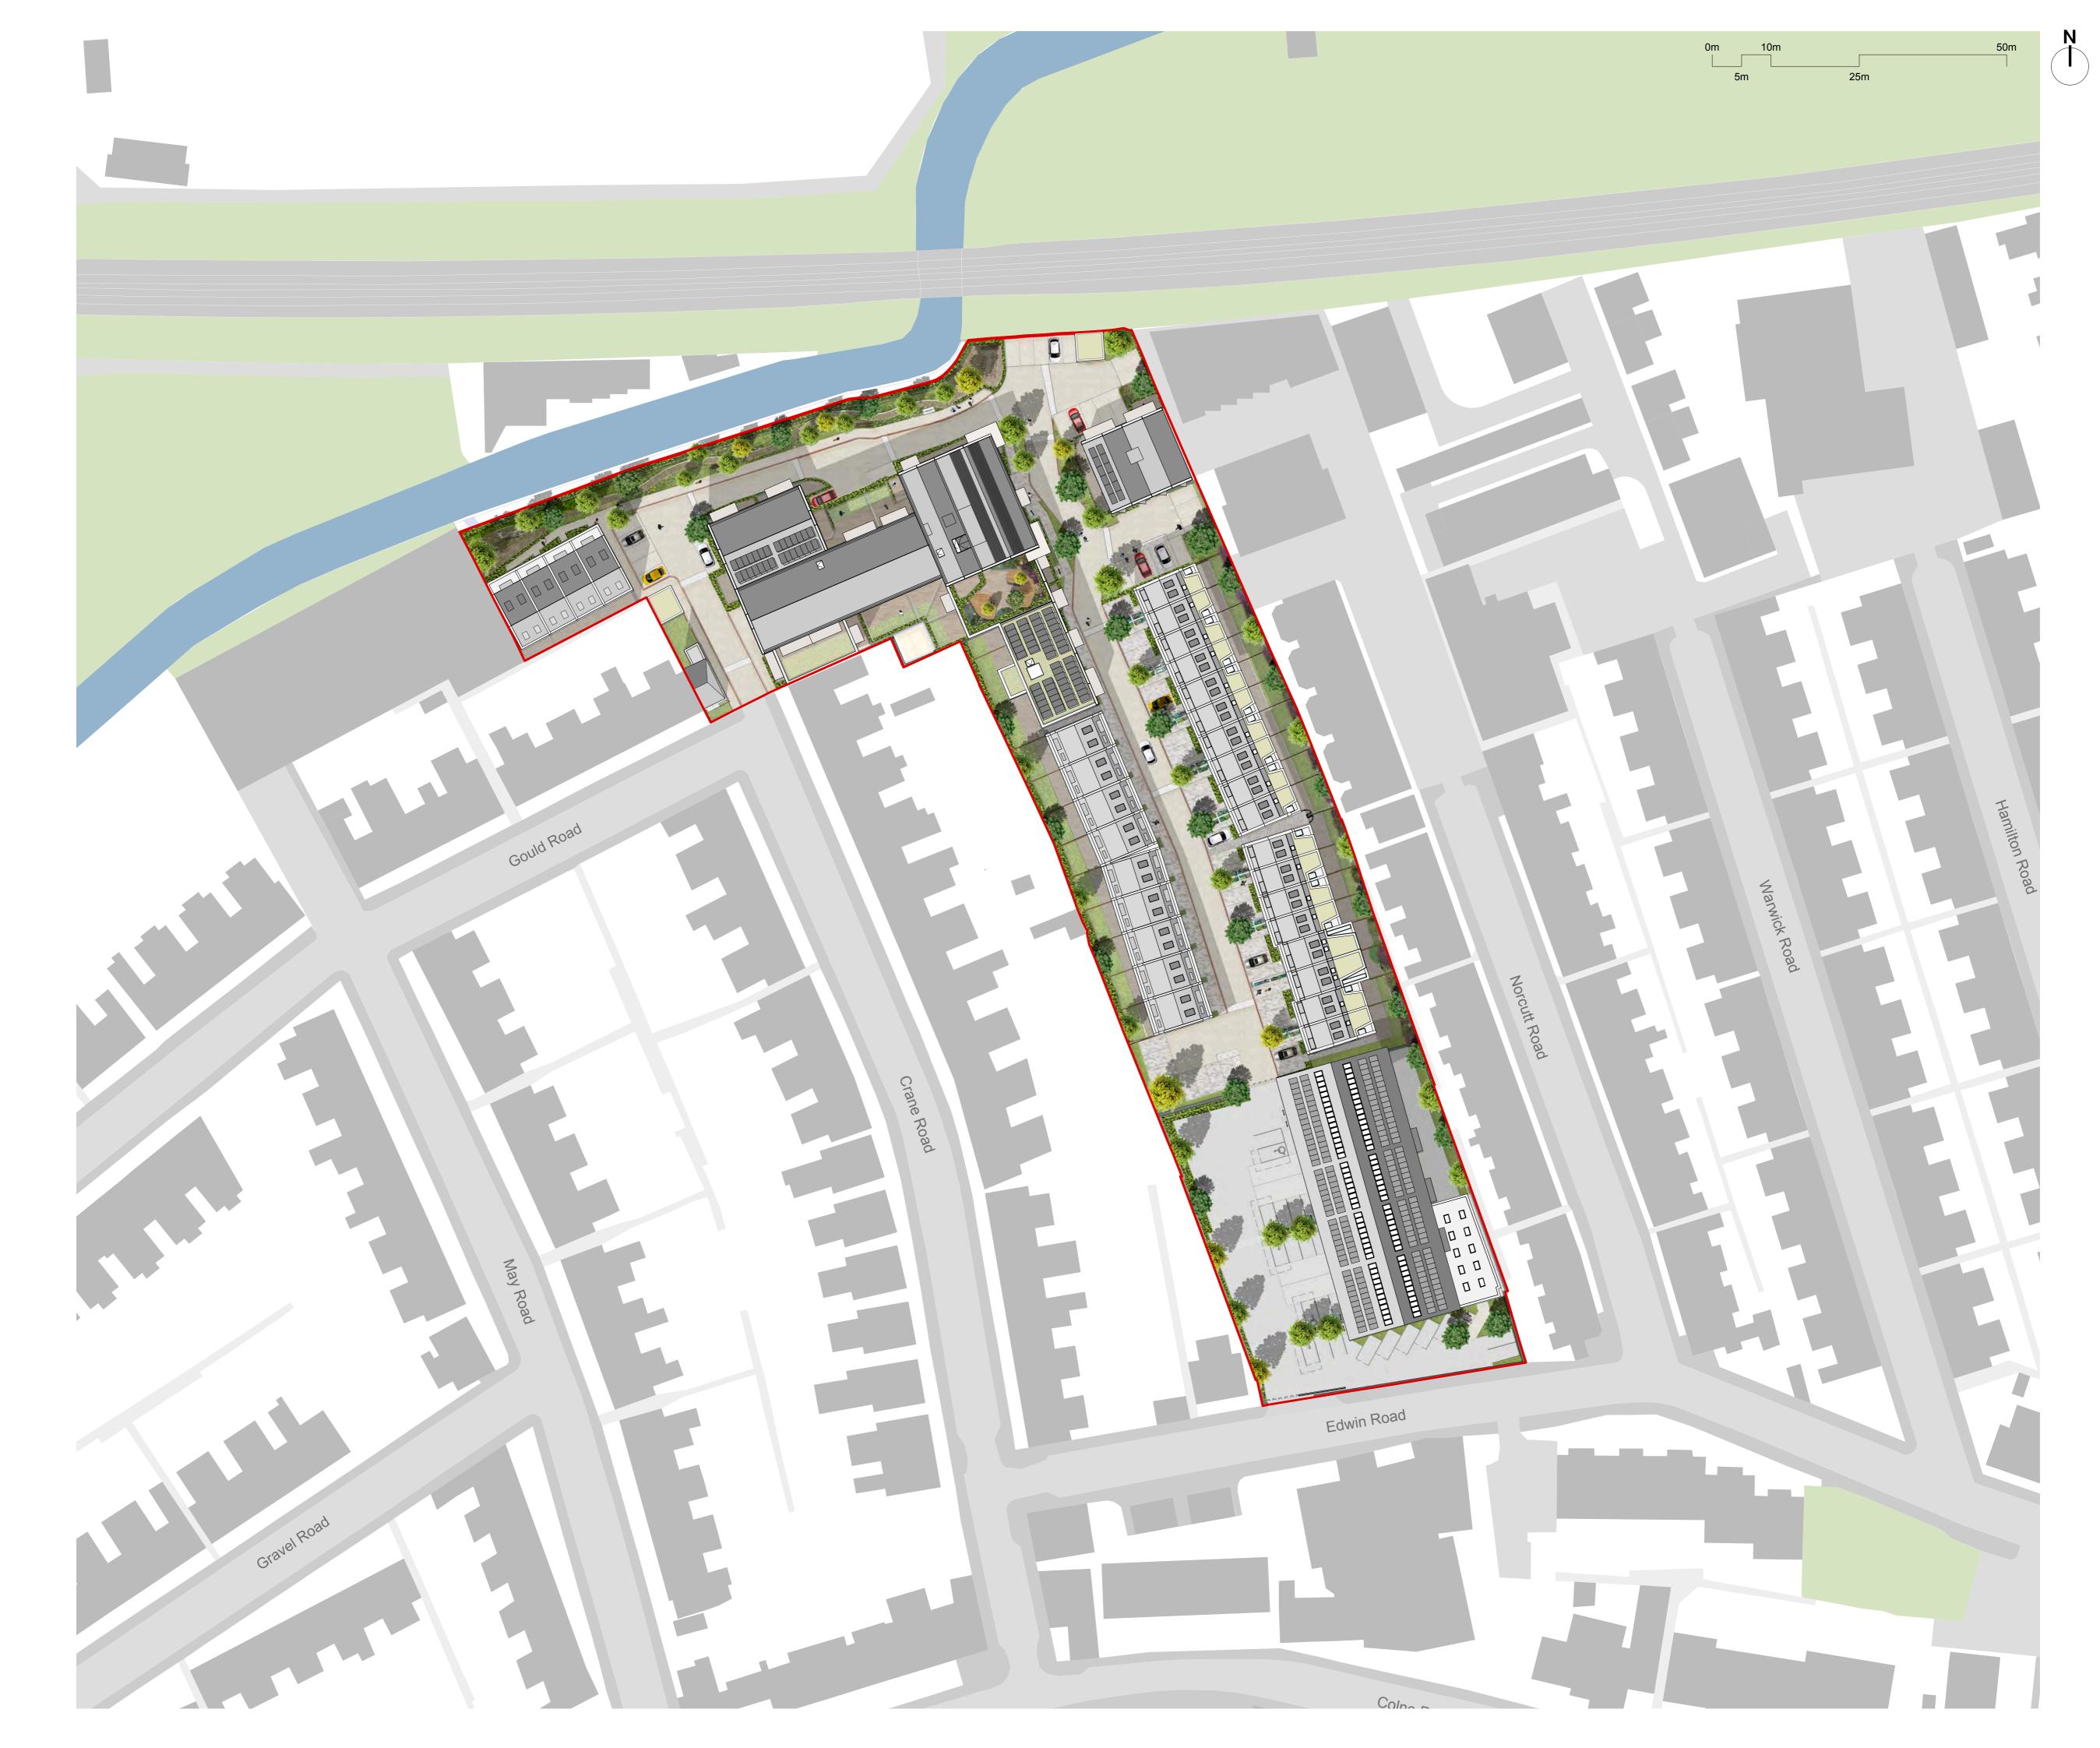

## Greggs Bakery Site Twickenham

Drawing title

Proposed

Roof Plan

Scale @ A1 size

Status & Revision

28/06/22

Date

Drawing N°

1:500

GBT-ASA-ZZ-05-DR-A-0255

R54

Assael

Asseel Architecture Limited 123 Upper Richmond Road London SW15 2TL

J +44 (0)20 7736 7744

info@asseti.co.uk
 www.assaei.co.uk