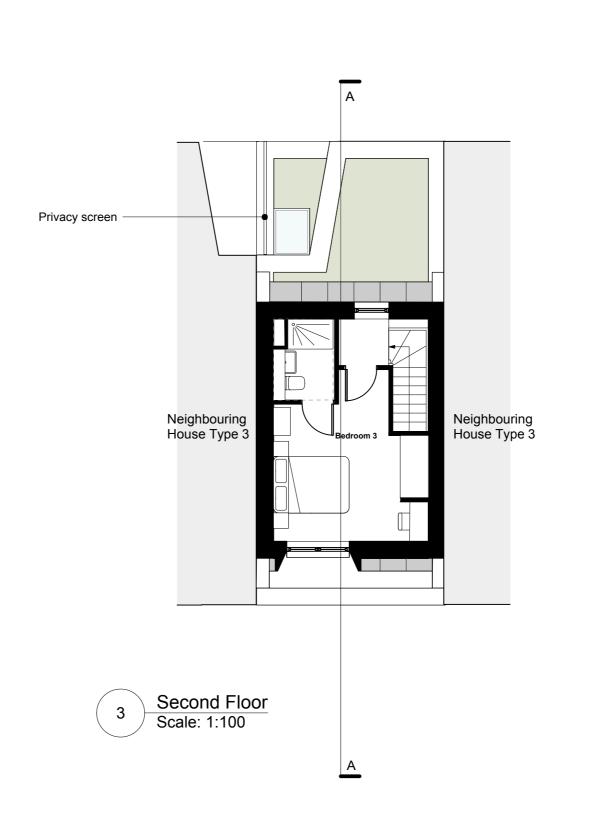

Pink Buff Brick

White Painted Brick

**London Square** 

**Greggs Bakery** 

Project title

Twickenham

Drawing title

**Proposed House Type 3** 3B6P House (Building C)