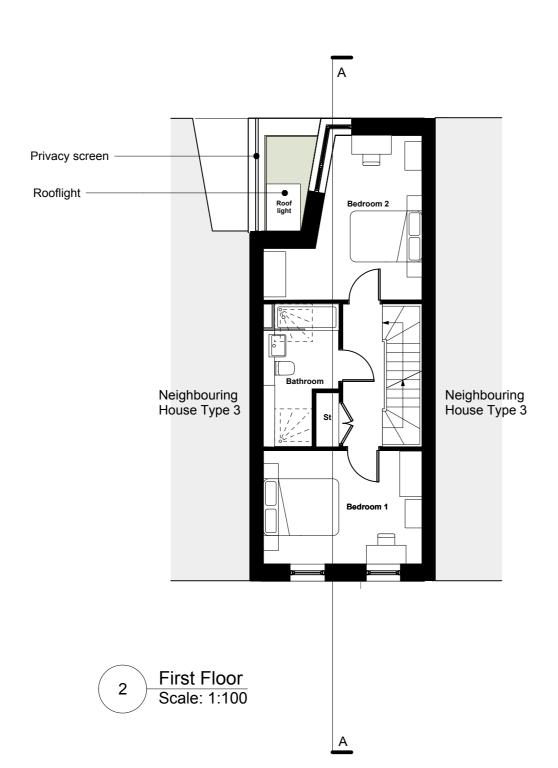

Pink Buff Brick

White Painted Brick

**London Square** 

**Greggs Bakery** 

Project title

Twickenham

Drawing title

**Proposed House Type 3** 3B6P House (Building C)