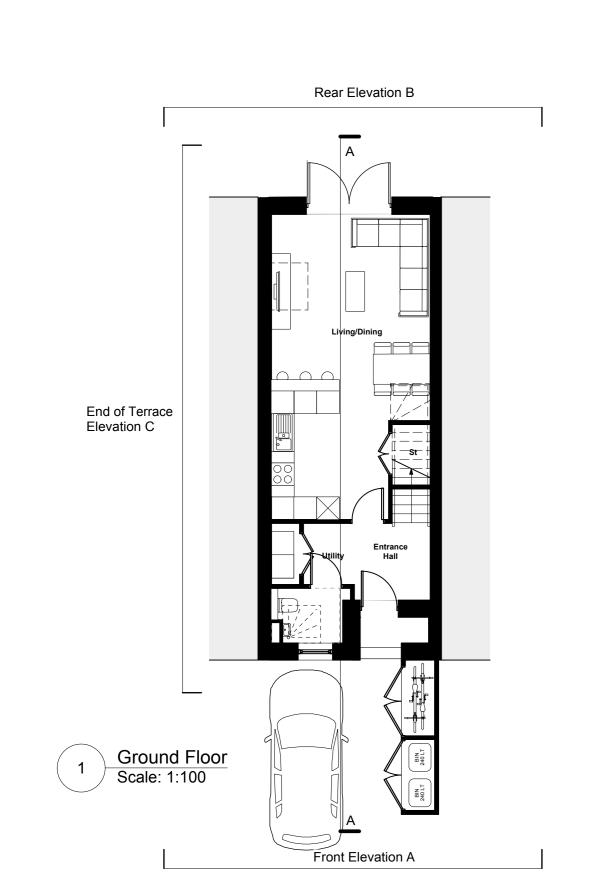

Pink Buff Brick

White Painted Brick

**London Square** 

**Greggs Bakery** 

Project title

Twickenham

Drawing title

**Proposed House Type 3** 3B6P House (Building C)