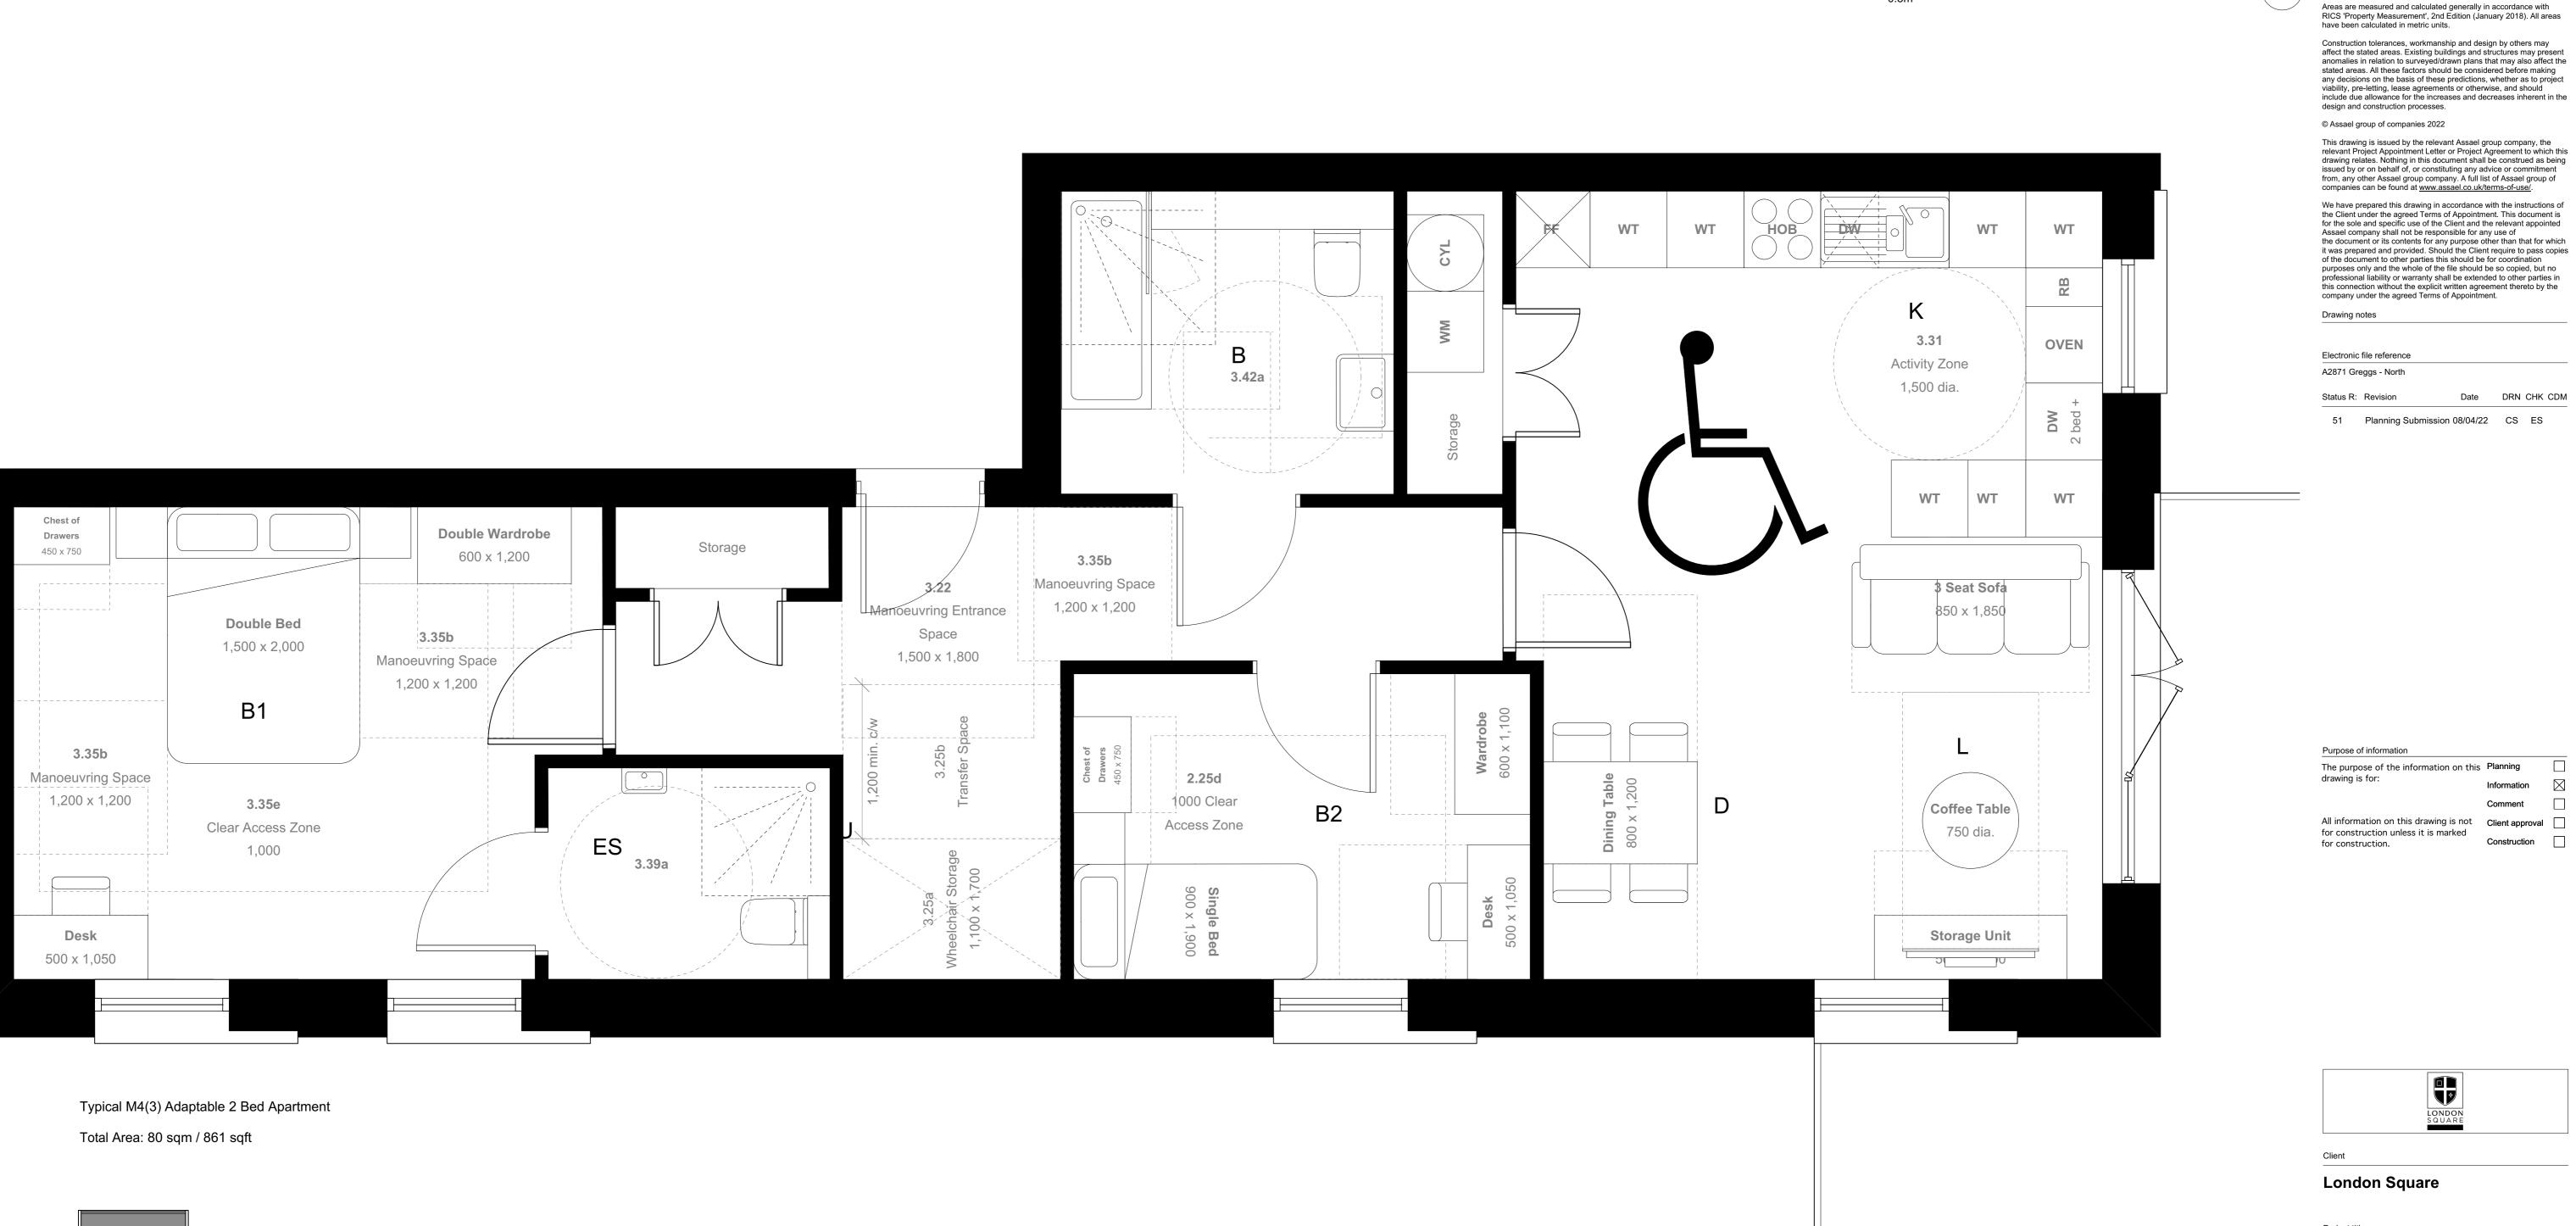

Project title

A2871 Greggs Bakery Twickenham

Drawing title

Indicative M4(3) Adaptable 2 Bed Apartment Layout

Scale @ A1 size

July 20' 1:25

Drawing N°

GBT-ASA-BF-ZZ-DR-A-0591