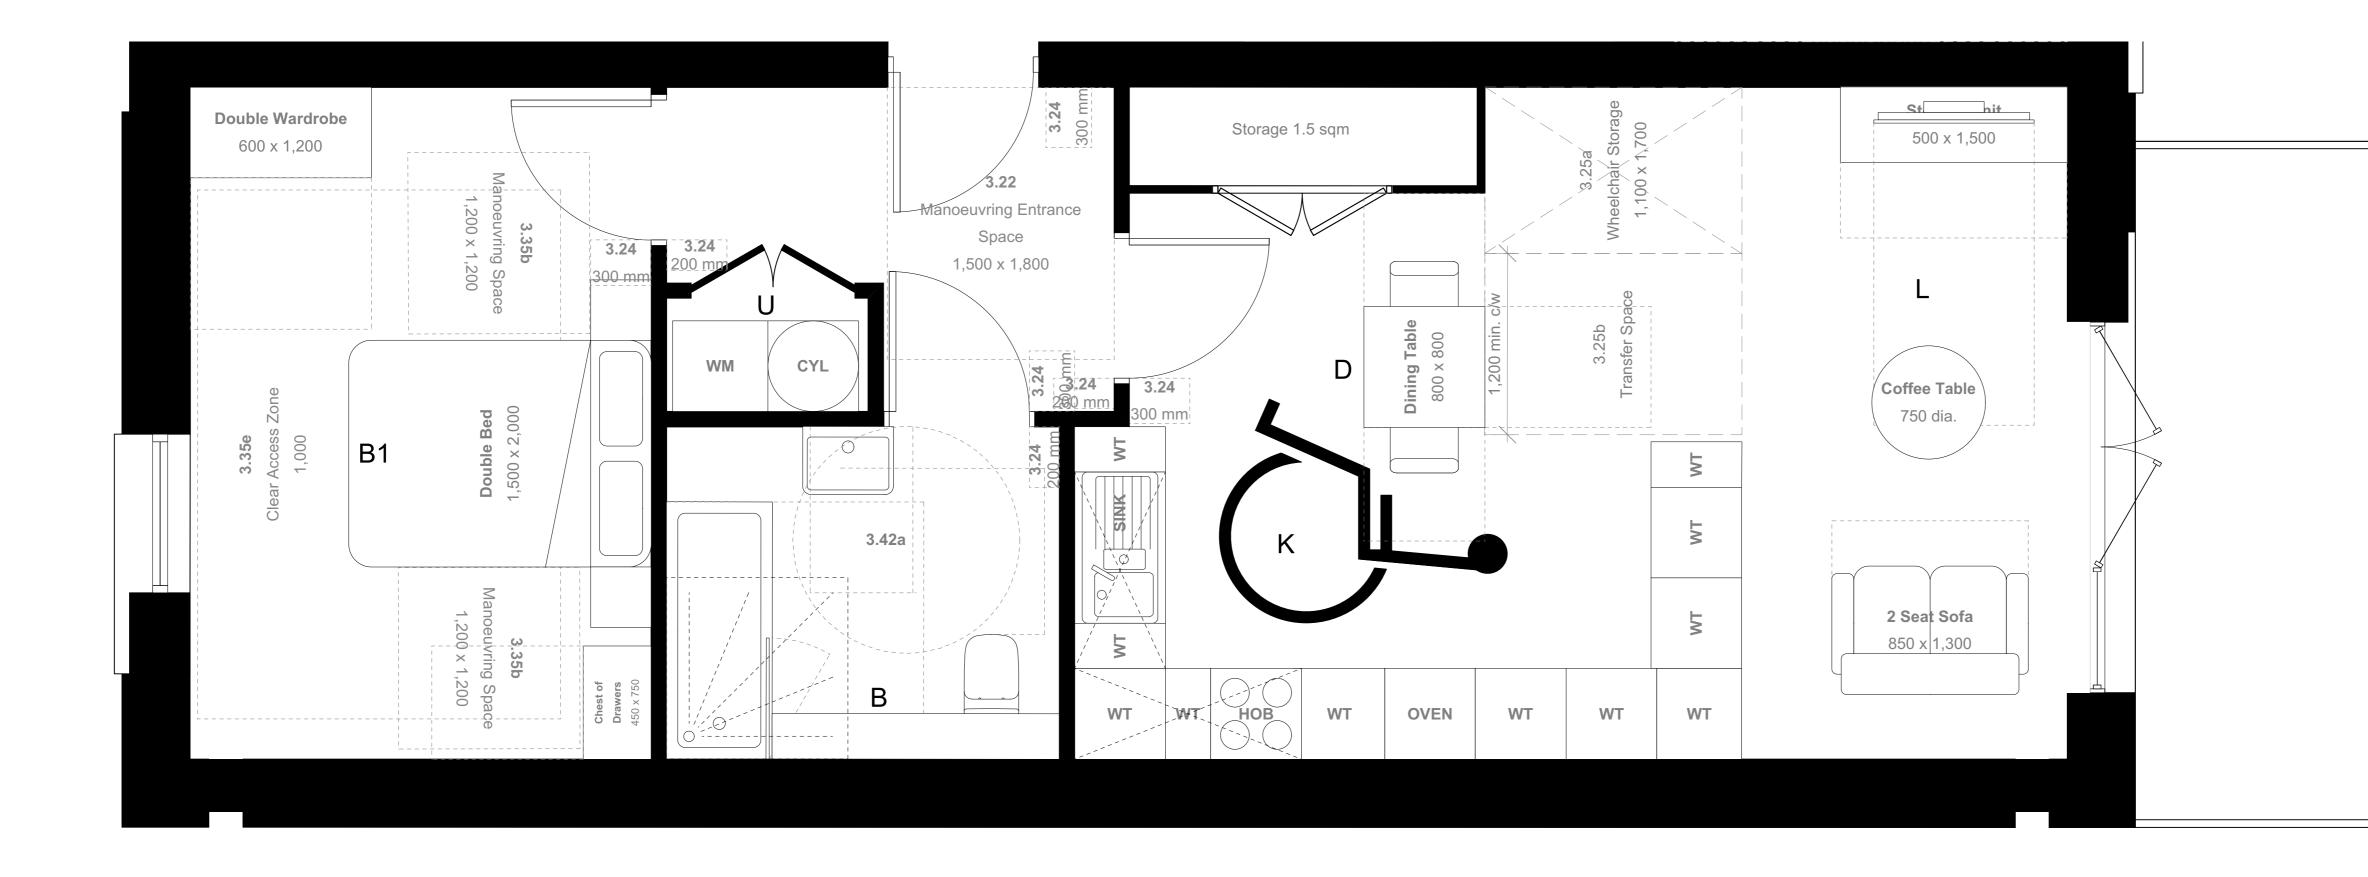

Typical M4(3) Accessible 1 Bed Apartment Total Area: 55 sqm / 592 sqft

Block E key Plan

General notes

This drawing must not be scaled or used for land transfer purposes. This drawing must be read in conjunction with all other relevant drawings. All measurements must be checked on site.

## A2871 Greggs Bakery Twickenham

Drawing title

Indicative M4(3) Accessible 1 Bed Apartment Layout

Scale @ A1 size

July 20'

Date

Drawing N°

1:25