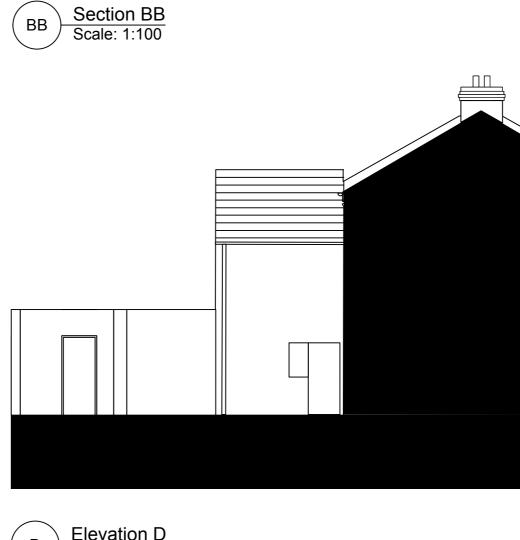

А

2 First Floor Scale: 1:100

AA Scale: 1:100

D Elevation D Scale: 1:100

Note: Existing no.2 Gould Road house. Internal plan rearrangement only

А

10m

General notes