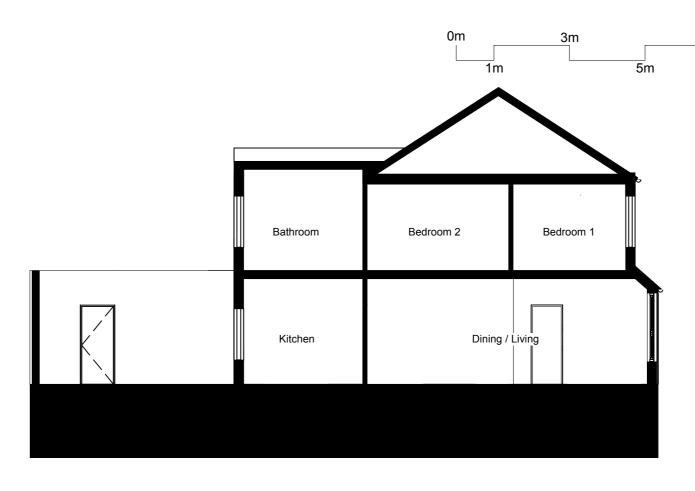

А

2 First Floor Scale: 1:100

AA Scale: 1:100

D Elevation D Scale: 1:100

Note: Existing no.2 Gould Road house. Internal plan rearrangement only

А

10m

General notes