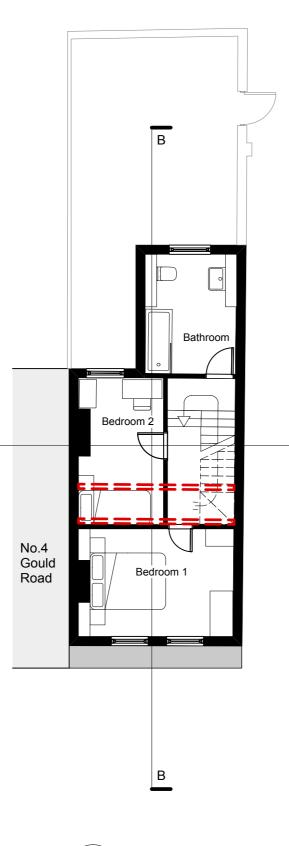

А

2 First Floor Scale: 1:100

AA Scale: 1:100

D Elevation D Scale: 1:100

Note: Existing no.2 Gould Road house. Internal plan rearrangement only

А

10m

General notes