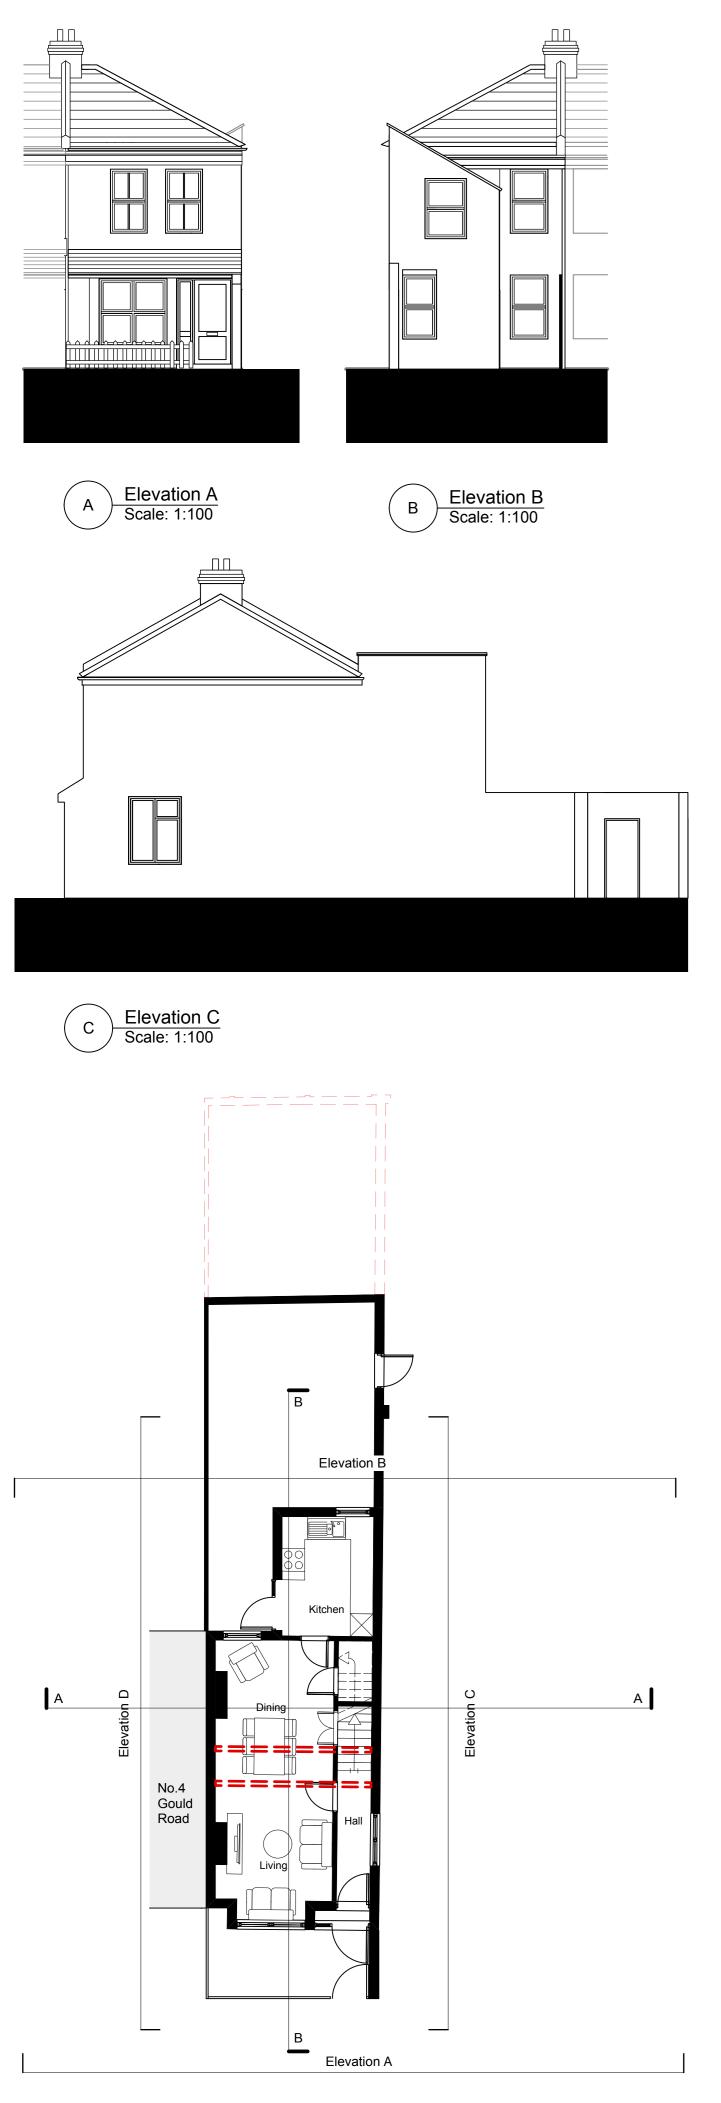

А

2 First Floor Scale: 1:100

AA Scale: 1:100

D Elevation D Scale: 1:100

Note: Existing no.2 Gould Road house. Internal plan rearrangement only

А

10m

General notes