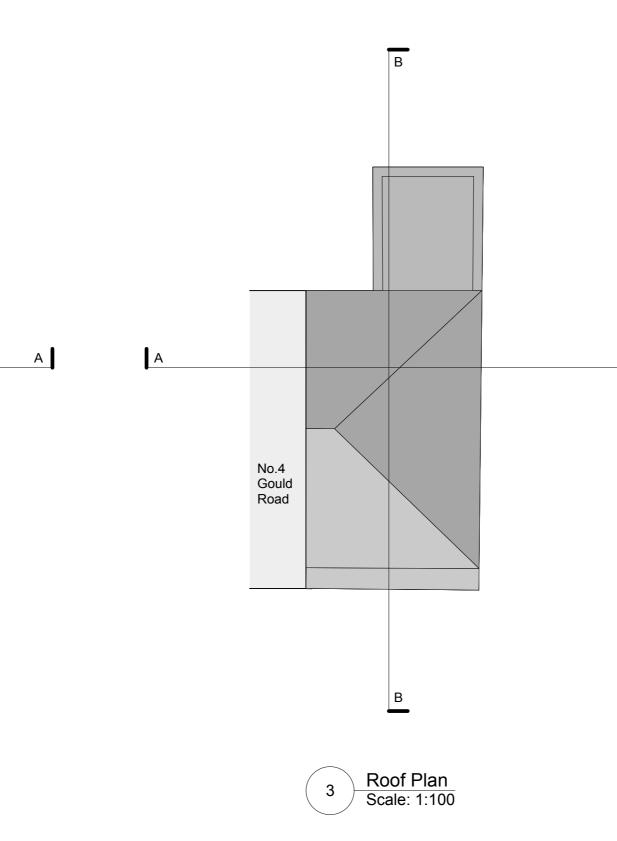

А

2 First Floor Scale: 1:100

AA Scale: 1:100

D Elevation D Scale: 1:100

Note: Existing no.2 Gould Road house. Internal plan rearrangement only

А

10m

General notes