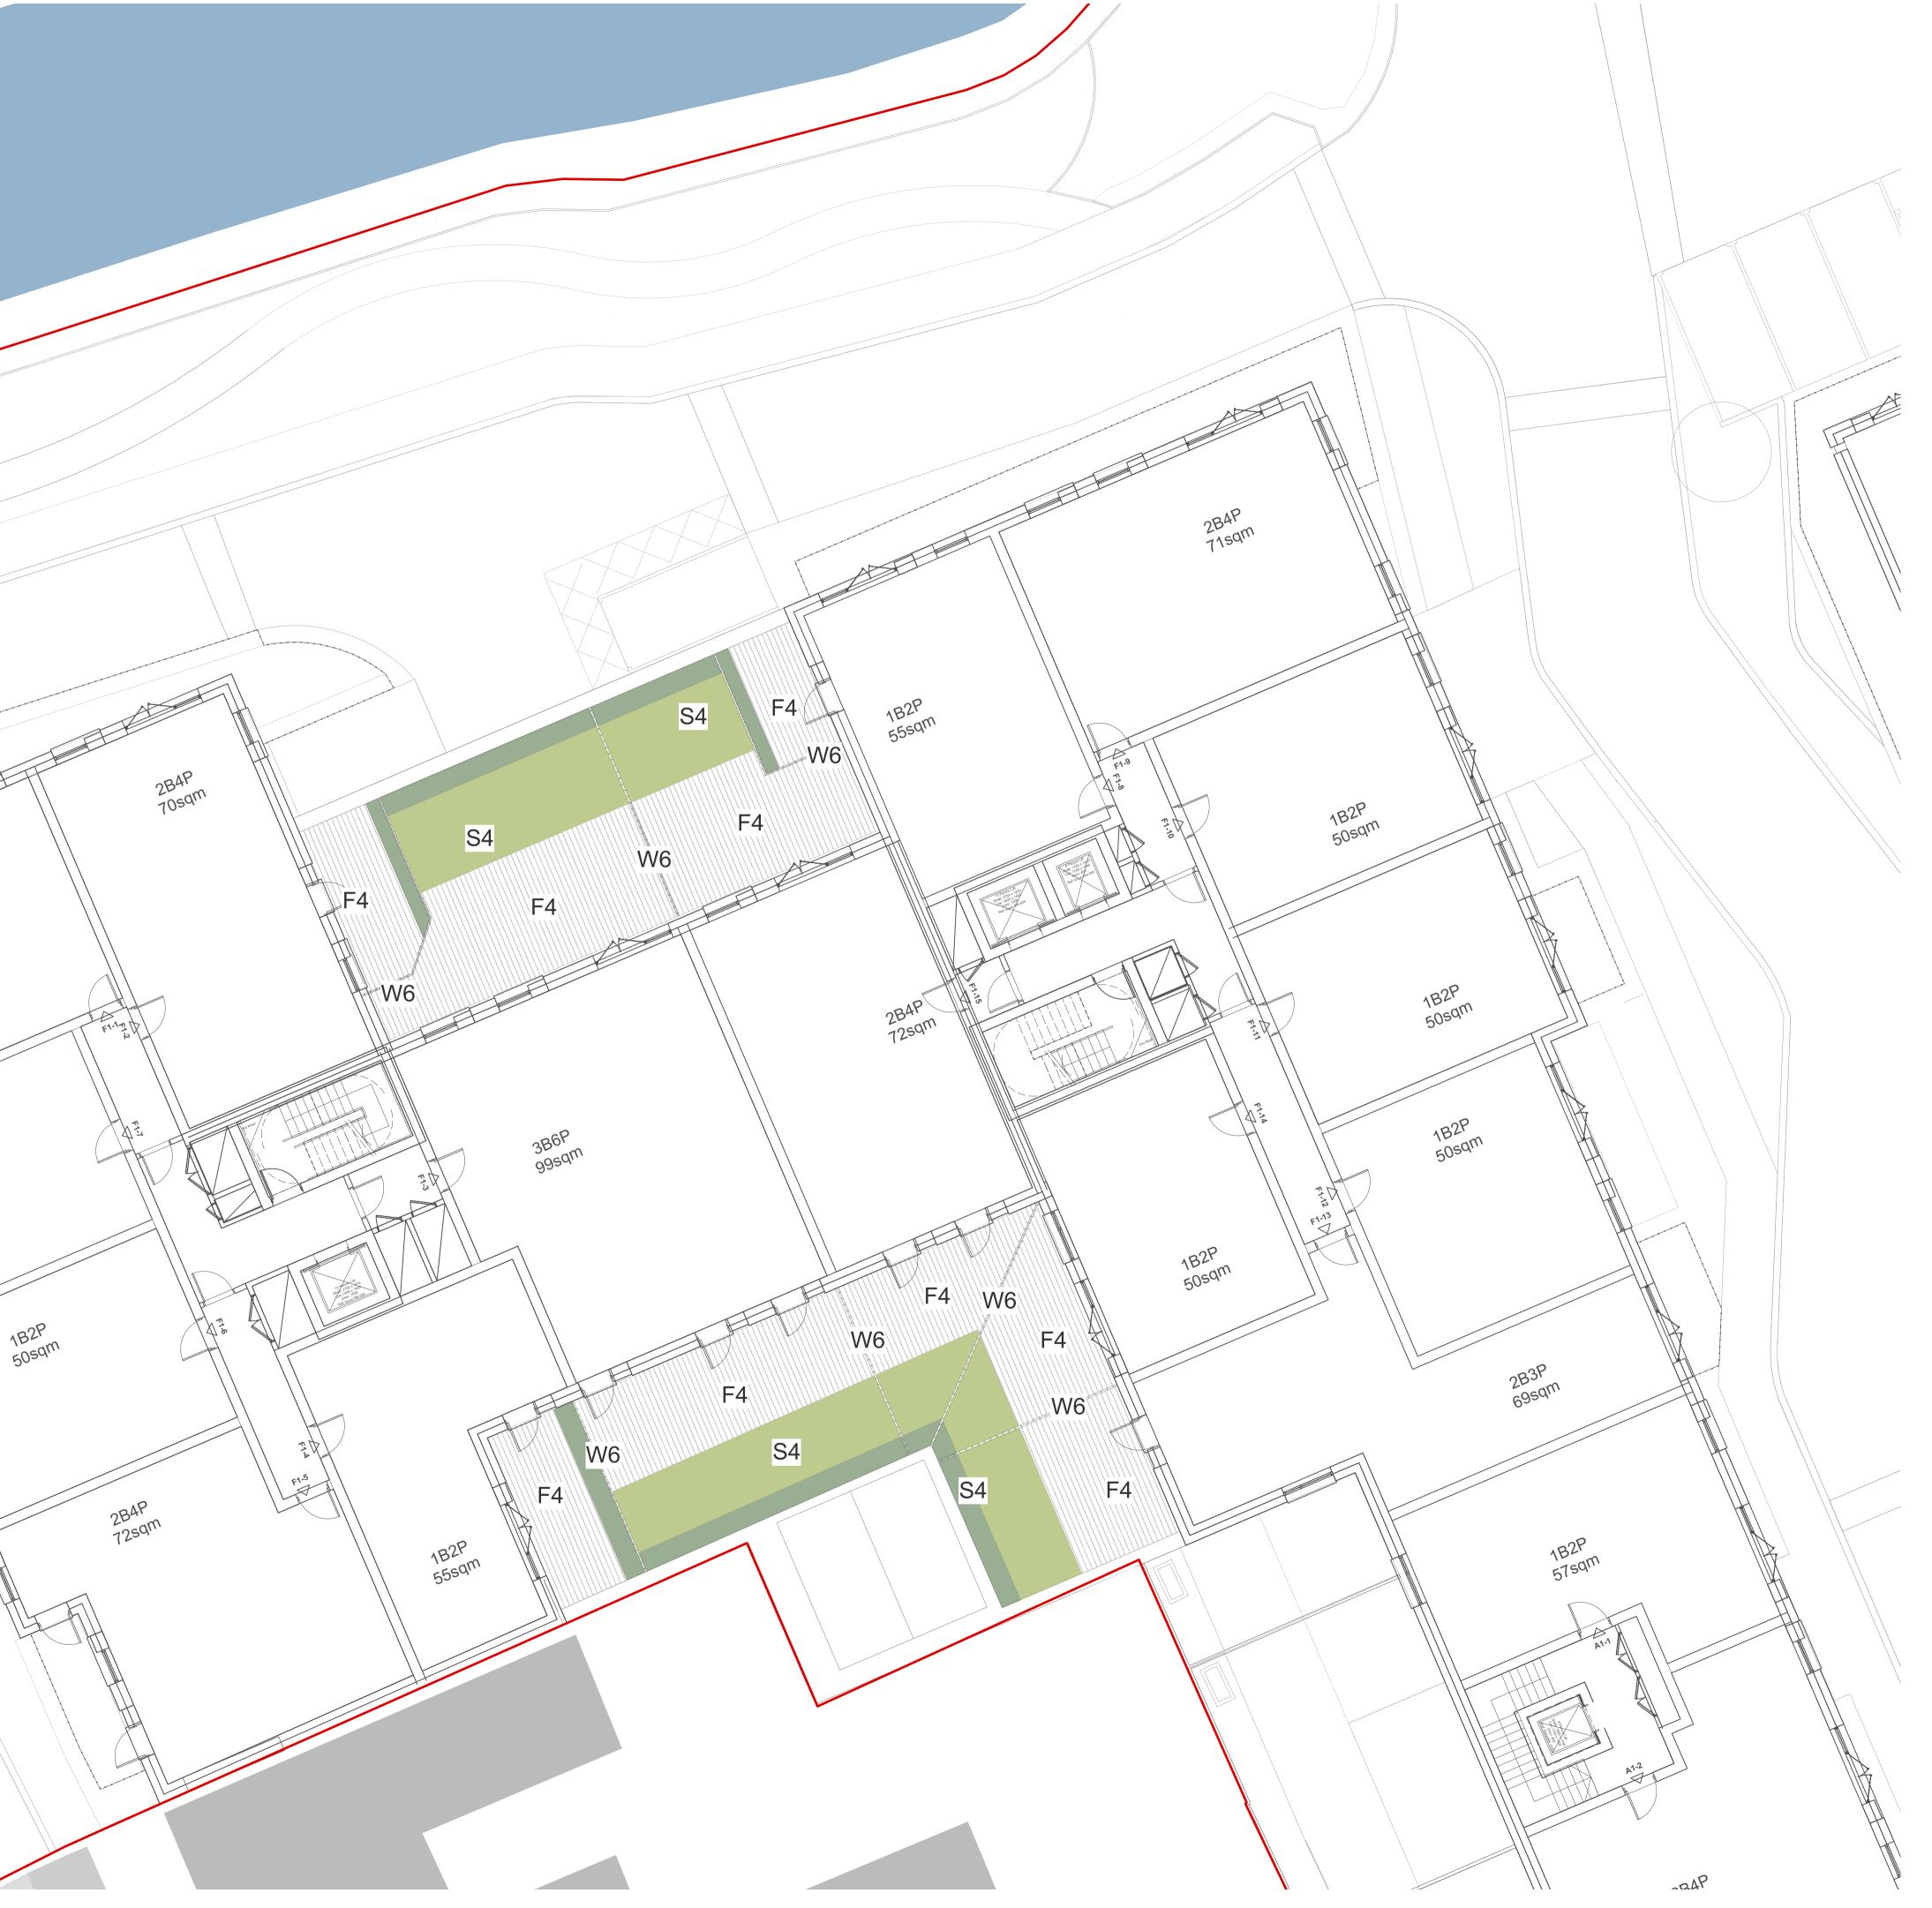

LEGEND PAVING & SURFACES P1 Concrete block paving with natural granite aggregate - Type 1 P2 Concrete block paving with natural granite aggregate - Type 2 P3 Concrete block paving with natural granite aggregate - Type 3 P4 10-20mm graded gravel P5 Stone setts P6 Timber decking P7 Bark mulch P8 Amenity lawn P9 Asphalt + Black top E1 Metal drainage channel E2 Concrete Kerb E3 Aluminium extrusion edging W1 Timber fence W2 Timber gate W3 1m Tall woven willow trellis W5 Brick wall to match the architectural brickwork W6 Railing W7 Brick wall with railing **FURNITURE** F1 Metal planter F2 Secure gate to commercial yard F3 Timber bench F4 Aluminium decking F5 Raised timber seating and planter F6 Cycle stand F7 Cycle shelter F8 Play features SOFT LANDSCAPE S1 Hedge S2 Planting S3 Greenroof - Refer UGF Plan for all locations. S4 Planting in raised PPC metal planter S5 Bike & Bin storage with green roof LIGHTING L1 LED column lighting L2 LED wall mounted luminaire

Electronic file reference

GBT-ASA-ZZ-ALL-DR-L-0100-COM.vwx

3 Issue for Planning 08/04/22 GG GR

**London Square** 

**Greggs Bakery Site** Twickenham

Drawing title

**Proposed First Floor** Landscape General Arrangement