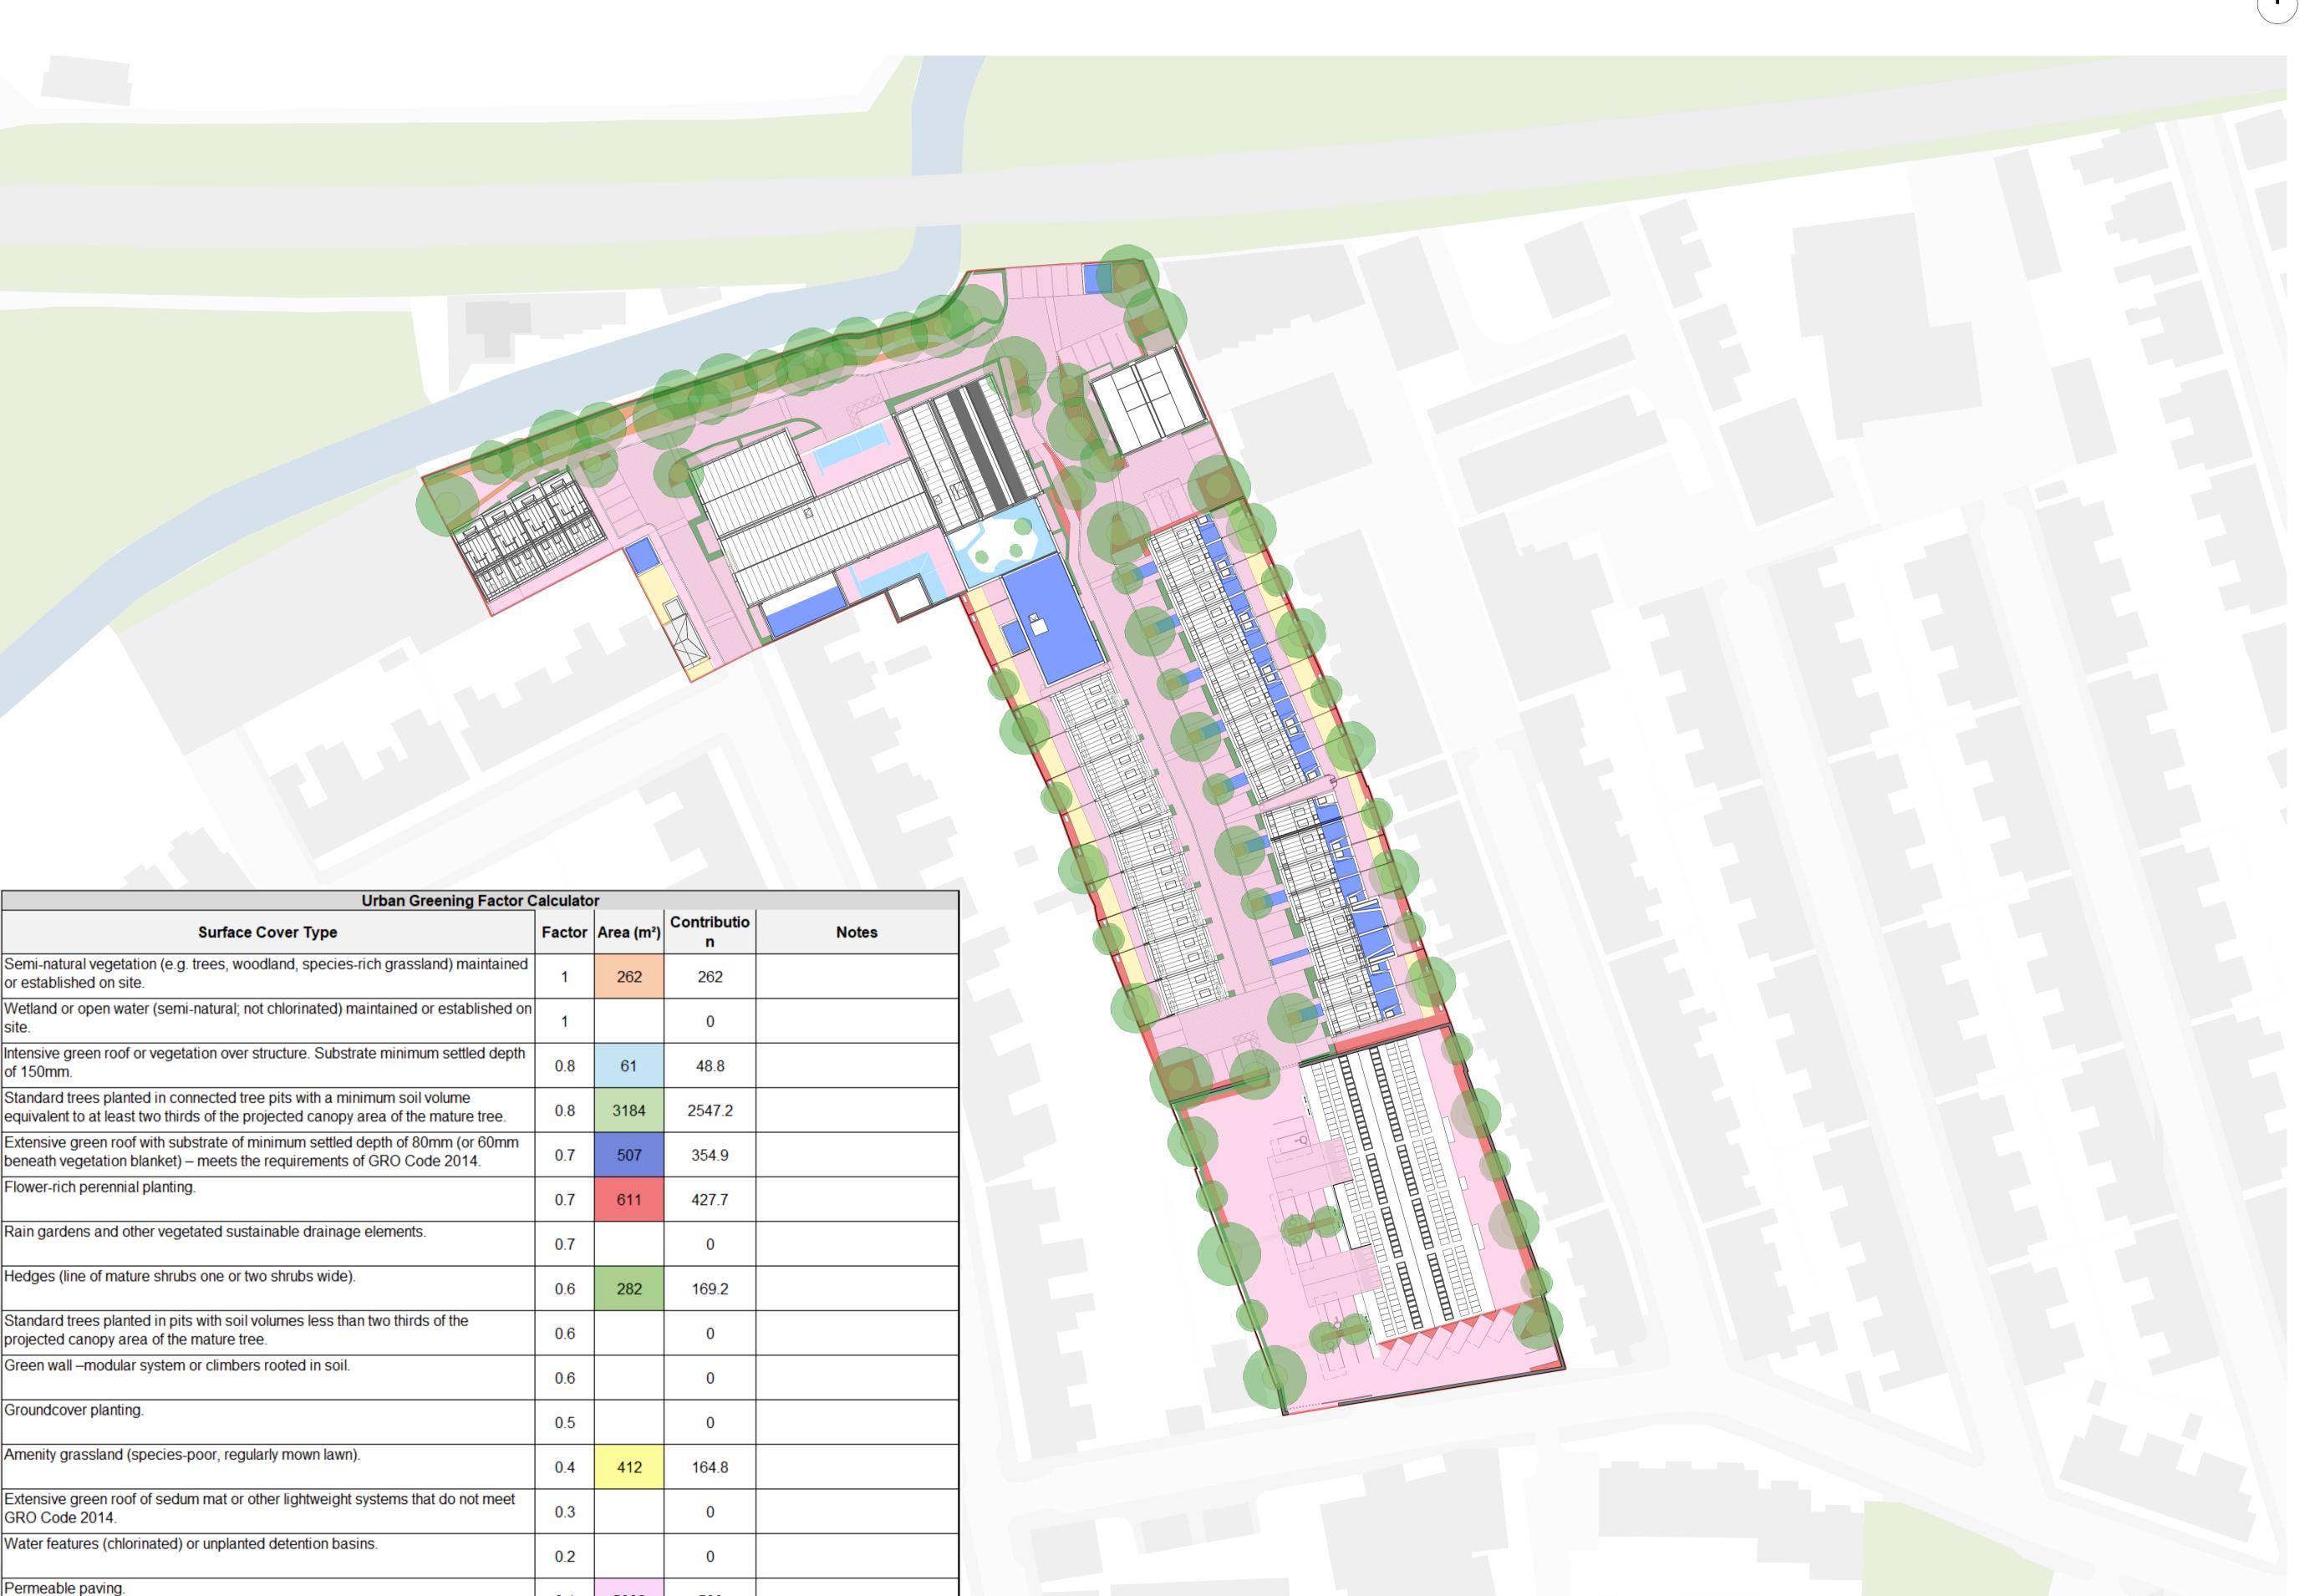

**Proposed Urban Greening Factor** 

08/04/22

1:500 Drawing number

**GBT-ASA-ZZ-00-DR-L-0160** 

Proposed status

for Planning

Assael

Assael Exteriors 123 Upper Richmond Road London SW15 2TL

+44 (0)207 736 7744 info@assael.co.uk www.assael.co.uk

Urban Greening Strategy
Scale: 1:500

Total contribution

Total site area (m²)

**Urban Greening Factor** 

Sealed surfaces (e.g. concrete, asphalt, waterproofing, stone).

0.1

5000

500

4474.6

11000

0.41