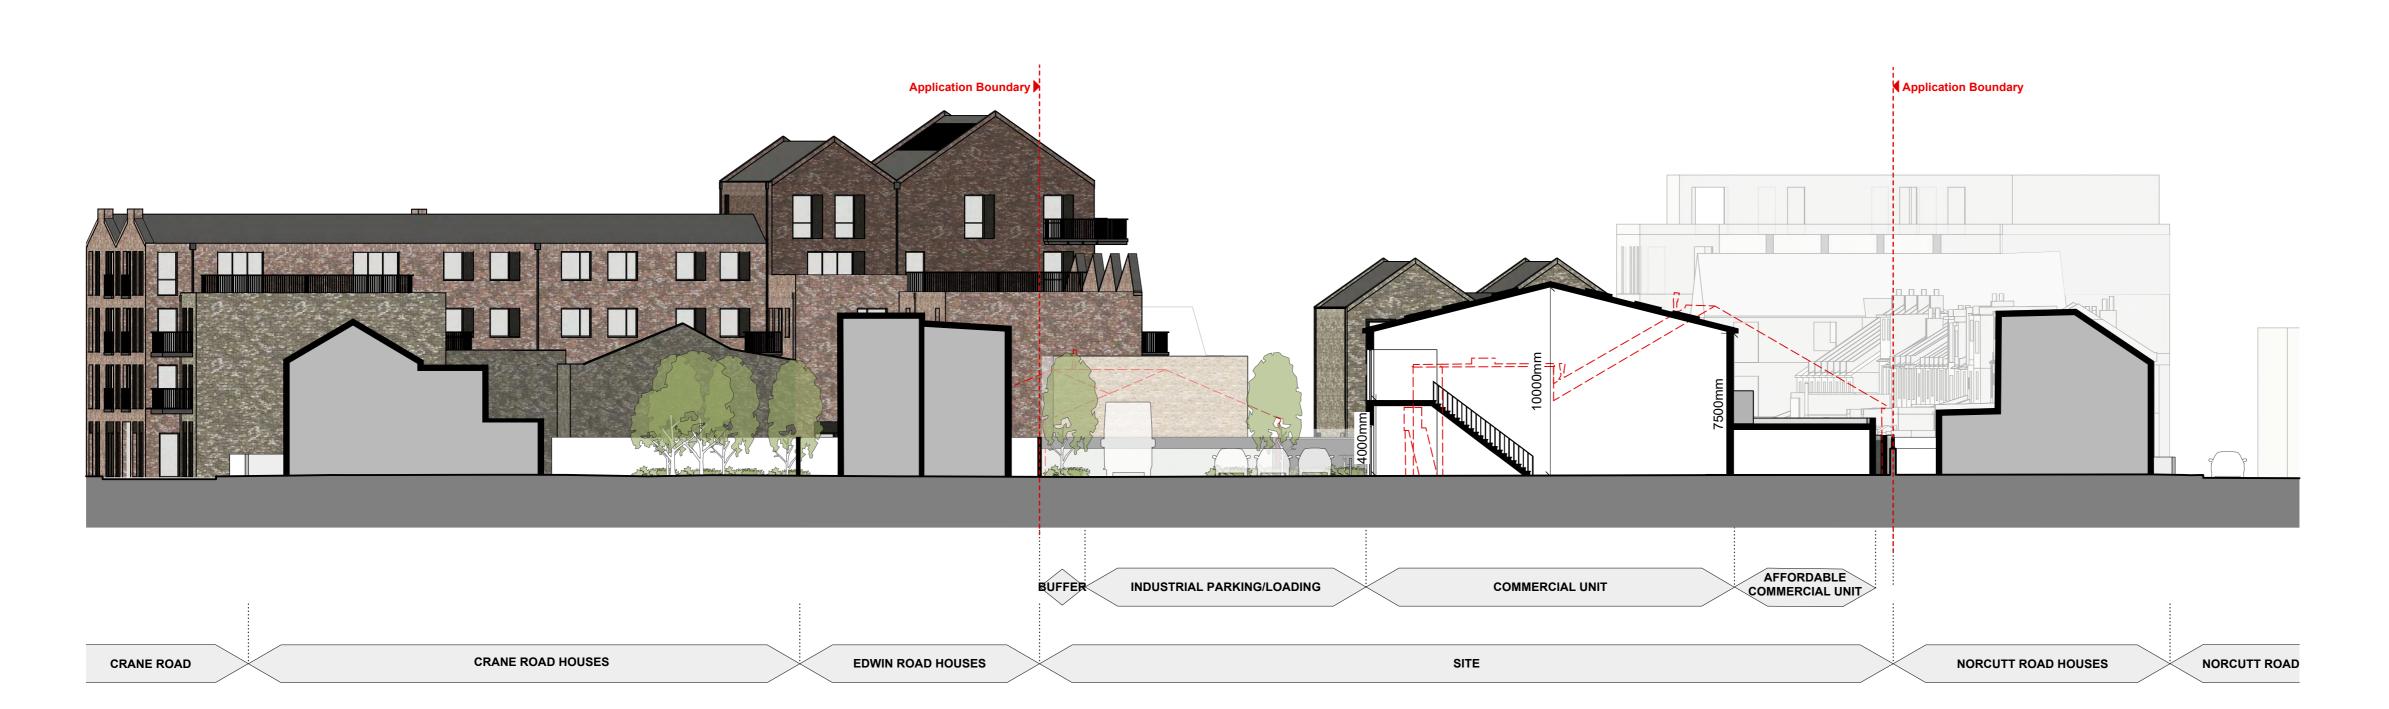

Section AA Scale: 1:200

Section BB Scale: 1:200

General notes 50m

This drawing must not be scaled or used for land transfer purposes. This drawing must be read in conjunction with all other relevant drawings. All measurements must be checked on site.

Electronic file reference

Date DRN CHK CDM Status R: Revision 28/06/22 CS ES 52 Planning Submission

KEY

**— — —** Existing Industrial Building

Brown Buff Brick

London Stock/Multi Buff Brick

Pink Buff Brick

Dark Red Brick

\*

**London Square** 

Project title

**Greggs Bakery Site** Twickenham

Drawing title

**Proposed Sections Building B - Industrial** 

Scale @ A1 size

1:200 28/06/22

Drawing No

GBT-ASA-BB-ZZ-DR-A-0458

Status & Revision

**R52** 

Asset Architecture Limited 123 Upper Richmond Road London SW15 2TL

J +44 (0)20 7736 7744 info@assael.co.uk

Www.assani.co.uk