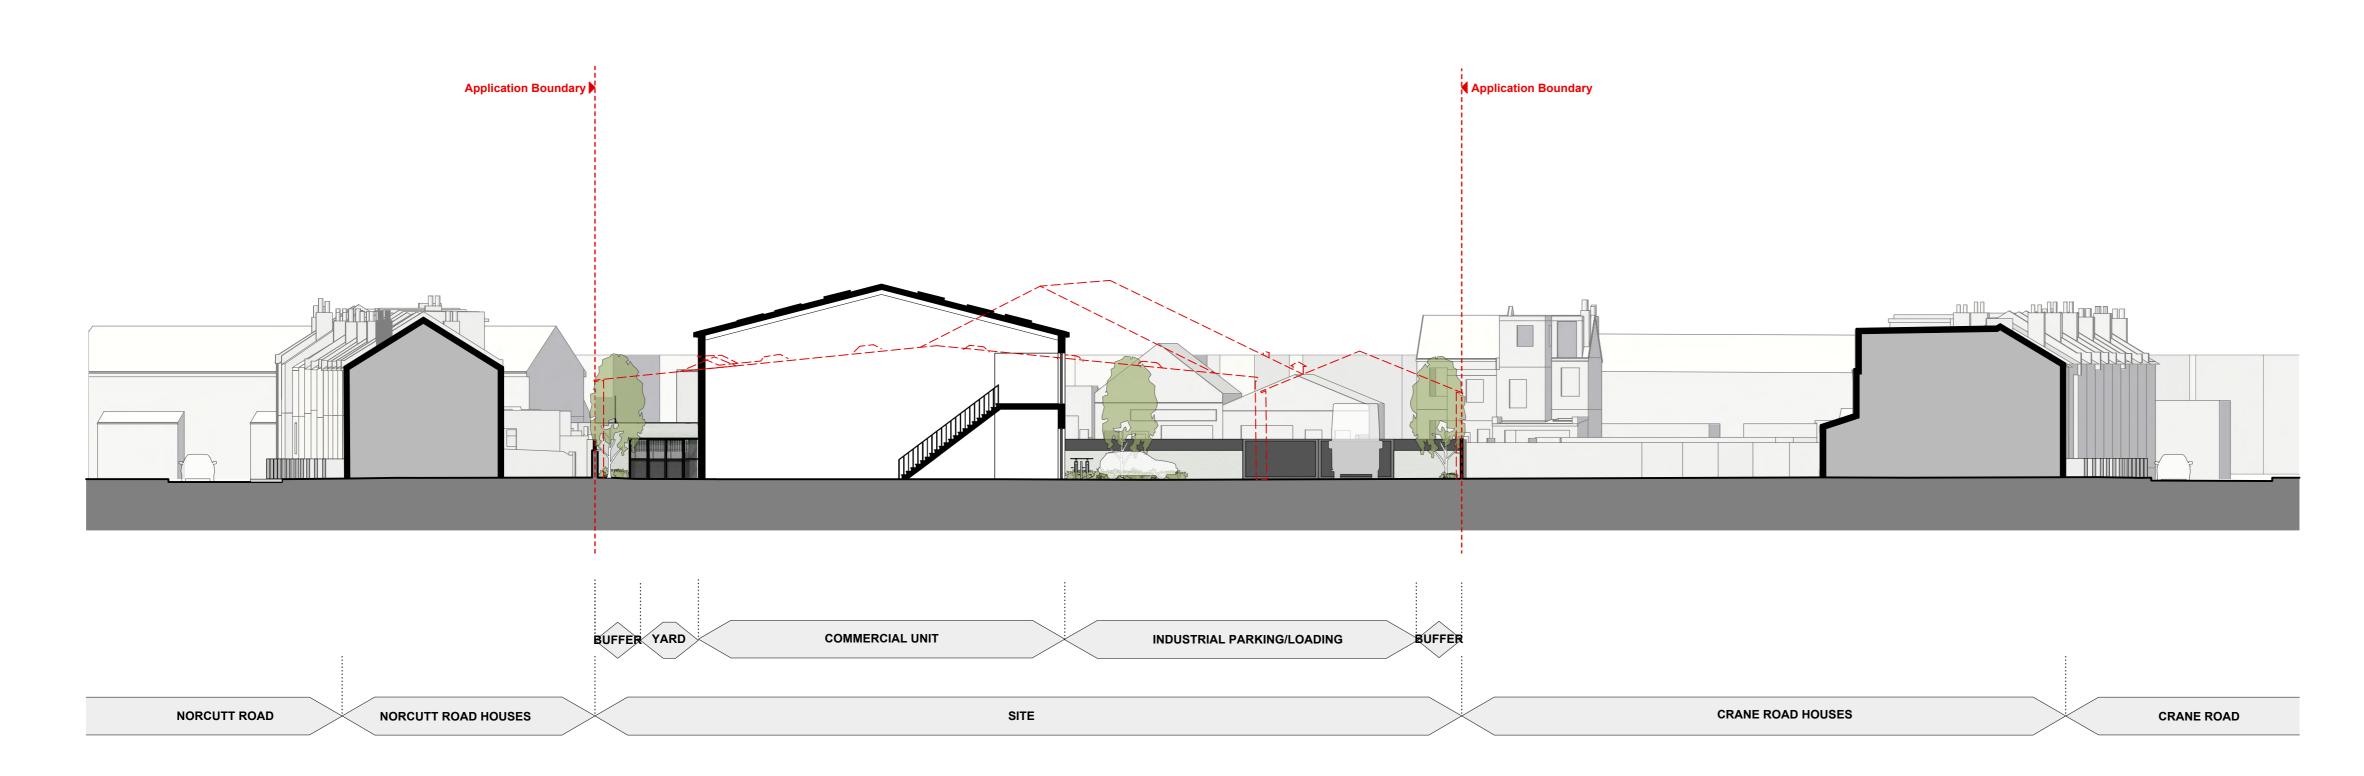

Section AA Scale: 1:200

Section BB Scale: 1:200

General notes 50m

This drawing must not be scaled or used for land transfer purposes. This drawing must be read in conjunction with all other relevant drawings. All measurements must be checked on site.

Electronic file reference

Date DRN CHK CDM Status R: Revision 28/06/22 CS ES 52 Planning Submission

KEY

**— — —** Existing Industrial Building

Brown Buff Brick

London Stock/Multi Buff Brick

Pink Buff Brick

Dark Red Brick

\*

**London Square** 

Project title

**Greggs Bakery Site** Twickenham

Drawing title

**Proposed Sections Building B - Industrial** 

Scale @ A1 size

1:200 28/06/22

Drawing No

GBT-ASA-BB-ZZ-DR-A-0458

Status & Revision

**R52** 

Asset Architecture Limited 123 Upper Richmond Road London SW15 2TL

J +44 (0)20 7736 7744 info@assael.co.uk

Www.assani.co.uk