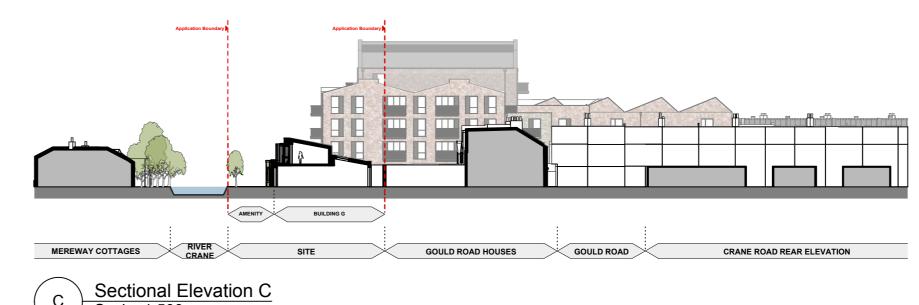

Sectional Elevation A Scale: 1:500

Scale: 1:500

Sectional Elevation DD Scale: 1:500 Scale: 1:500

Sectional Elevation E Scale: 1:500

General notes

This drawing must not be scaled or used for land transfer purposes. This drawing must be read in conjunction with all other relevant drawings. All measurements must be checked on site.