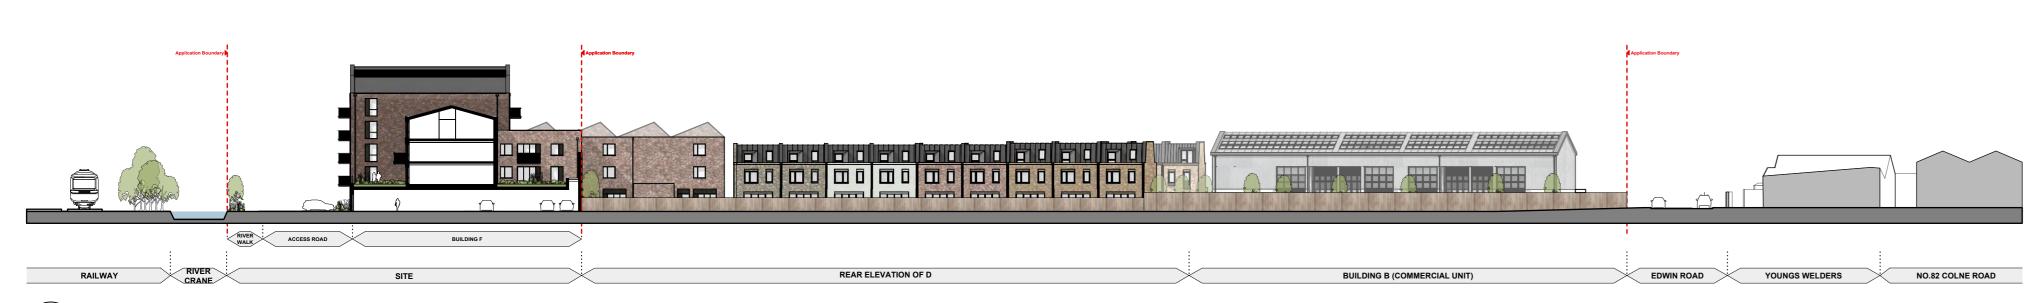

Sectional Elevation A Scale: 1:500

Scale: 1:500

Sectional Elevation DD Scale: 1:500 Scale: 1:500

Sectional Elevation E Scale: 1:500

General notes

This drawing must not be scaled or used for land transfer purposes. This drawing must be read in conjunction with all other relevant drawings. All measurements must be checked on site.