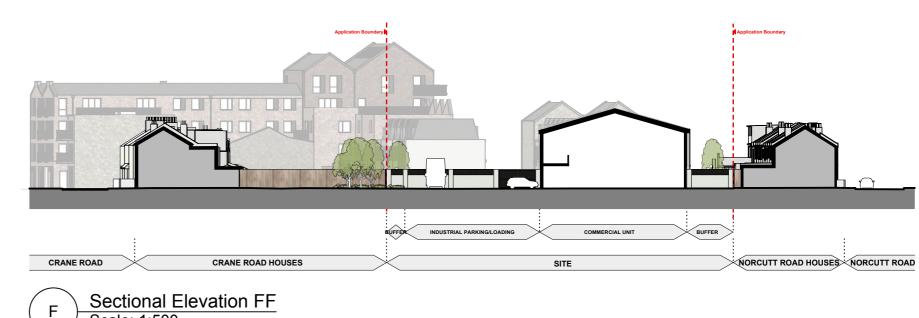

Sectional Elevation A Scale: 1:500

Scale: 1:500

Sectional Elevation DD Scale: 1:500 Scale: 1:500

Sectional Elevation E Scale: 1:500

General notes

This drawing must not be scaled or used for land transfer purposes. This drawing must be read in conjunction with all other relevant drawings. All measurements must be checked on site.

**London Square** 

Project title

**Greggs Bakery Site** Twickenham

Drawing title

**Proposed Sectional Elevations** Site Wide

Scale @ A1 size 28/06/22 1:500

Drawing N°

GBT-ASA-ZZ-ZZ-DR-A-0451