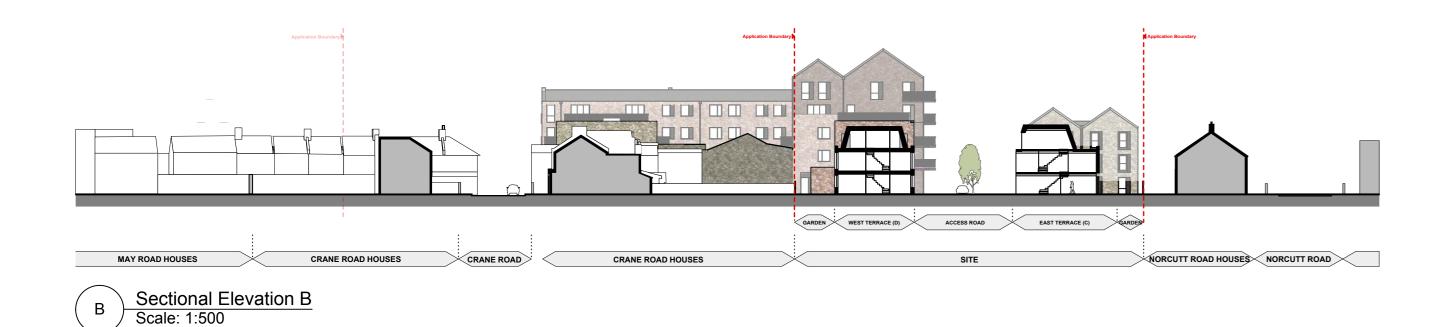

Sectional Elevation A Scale: 1:500

Scale: 1:500

Sectional Elevation DD Scale: 1:500 Scale: 1:500

Sectional Elevation E Scale: 1:500

General notes

This drawing must not be scaled or used for land transfer purposes. This drawing must be read in conjunction with all other relevant drawings. All measurements must be checked on site.