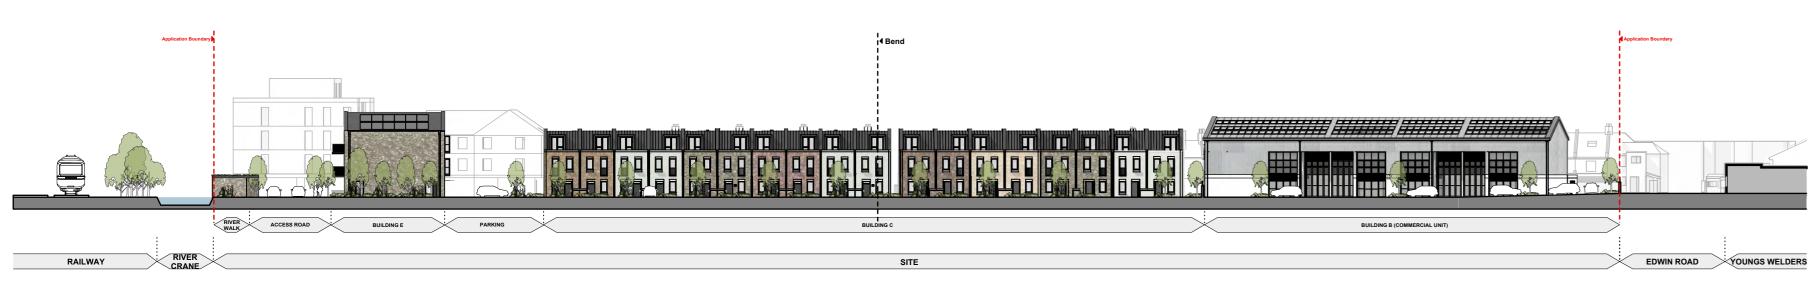

Sectional Elevation A Scale: 1:500

Scale: 1:500

Sectional Elevation DD Scale: 1:500 Scale: 1:500

Sectional Elevation E Scale: 1:500

General notes

This drawing must not be scaled or used for land transfer purposes. This drawing must be read in conjunction with all other relevant drawings. All measurements must be checked on site.

**London Square** 

Project title

**Greggs Bakery Site** Twickenham

Drawing title

**Proposed Sectional Elevations** Site Wide

Scale @ A1 size 28/06/22 1:500

Drawing N°

GBT-ASA-ZZ-ZZ-DR-A-0451