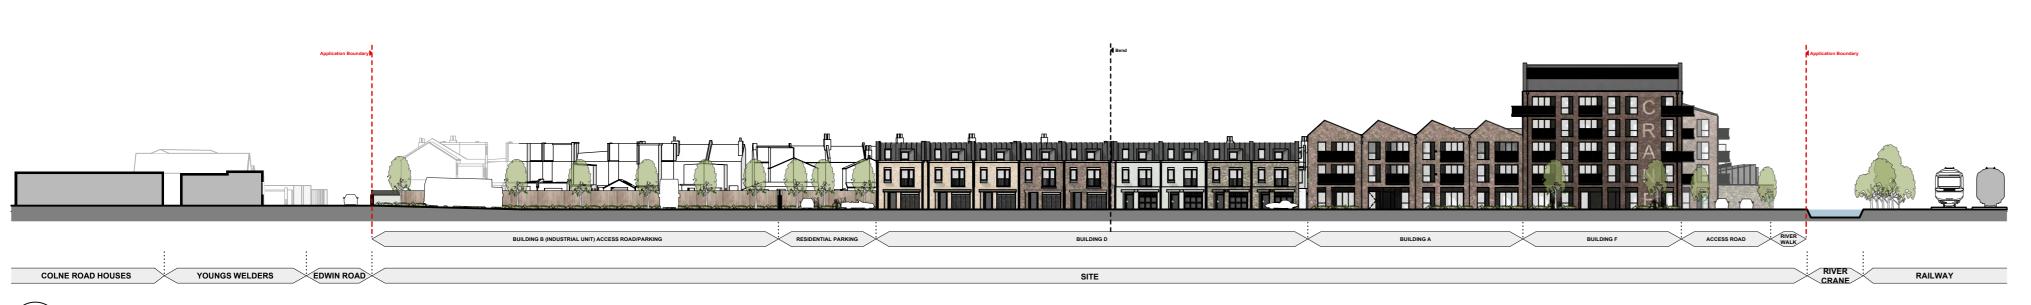

Sectional Elevation A Scale: 1:500

Scale: 1:500

Sectional Elevation DD Scale: 1:500 Scale: 1:500

Sectional Elevation E Scale: 1:500

General notes

This drawing must not be scaled or used for land transfer purposes. This drawing must be read in conjunction with all other relevant drawings. All measurements must be checked on site.

**London Square** 

Project title

**Greggs Bakery Site** Twickenham

Drawing title

**Proposed Sectional Elevations** Site Wide

Scale @ A1 size 28/06/22 1:500

Drawing N°

GBT-ASA-ZZ-ZZ-DR-A-0451