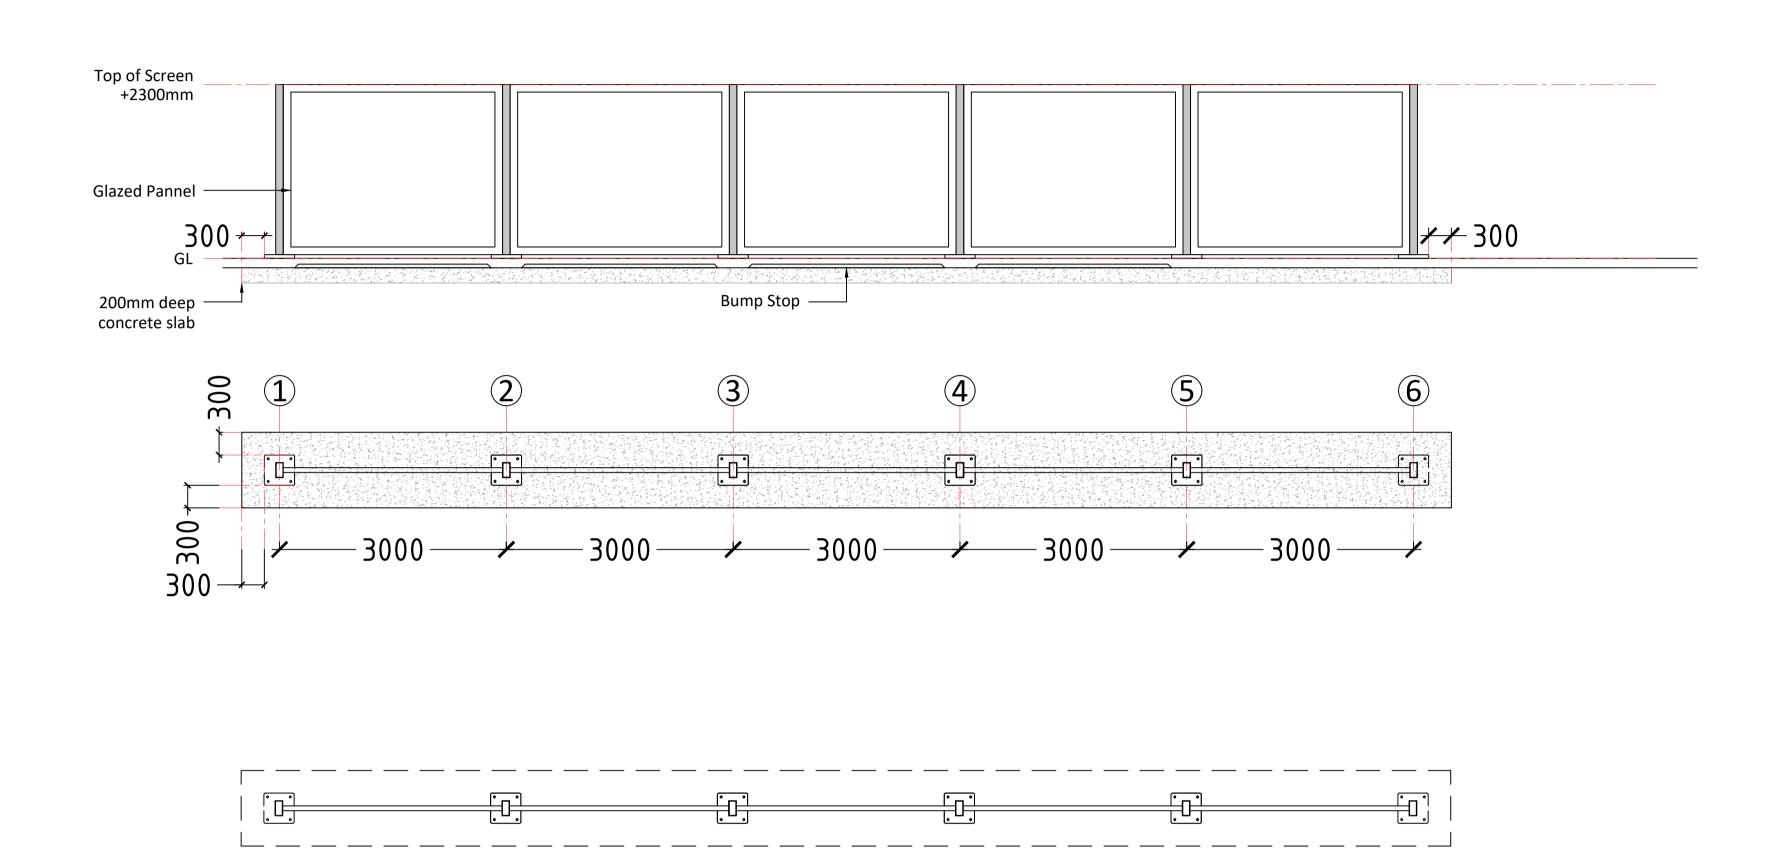

## **EV SCREEN DETAILS**

Scale 1:50



## **ALPITRONIC 150 HYC CHARGER**

Scale 1:50



COPYRIGHT ©
This drawing and the details herein are the copyright of MBH Design Studio Ltd. and must not be reproduced, altered or passed to any third party without prior written consent. This drawing has been produced for the project listed below, is submitted in support of this application application to the Local Planning Authority and is not intended for use by any other person or for any other purpose.

Every effort has been made to ensure the accuracy of these drawings, however MBH Design Studio Ltd. accept no responsibility for any discrepancies arising from the reuse of survey information and preliminary drawings commissioned by the Applicant from others.



## PLANNING



MBH Design Studio L