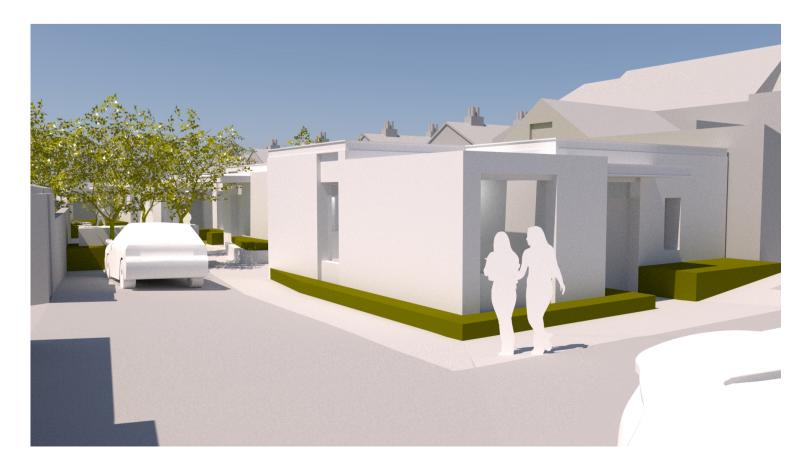

## 3D MASSING MODEL INTERNAL COURTYARD VIEWS

REVISIONS A - 23.08.2022: ELEVATIONS & SECTIONS UPDATED WITH PV ARRAYS & RETAINED REAR GARAGE WALL. Project
ST MARY'S GROVE GARAGES, RICHMOND, TW9
Drawing
CONTEXTUAL ELEVATIONS D-D, E-E & 3D MODEL VIEWS