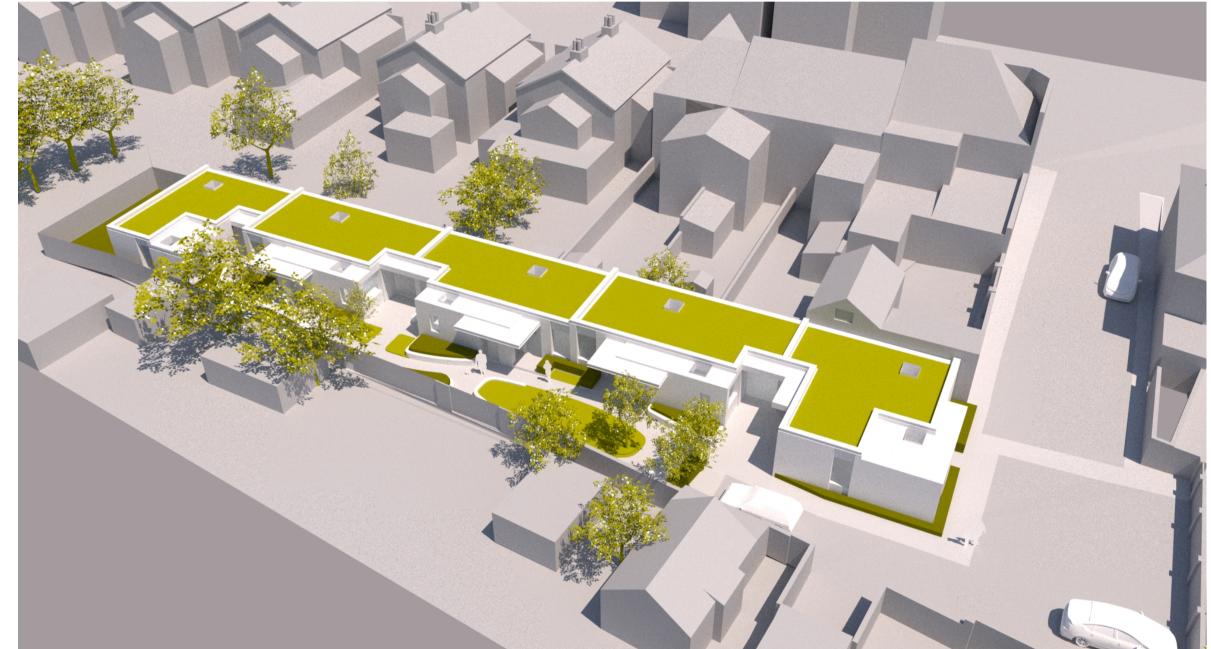

## 3D MASSING MODEL INTERNAL COURTYARD VIEWS

REVISIONS A - 23.08.2022: ELEVATIONS & SECTIONS UPDATED WITH PV ARRAYS & RETAINED REAR GARAGE WALL. Project
ST MARY'S GROVE GARAGES, RICHMOND, TW9
Drawing
CONTEXTUAL ELEVATIONS D-D, E-E & 3D MODEL VIEWS