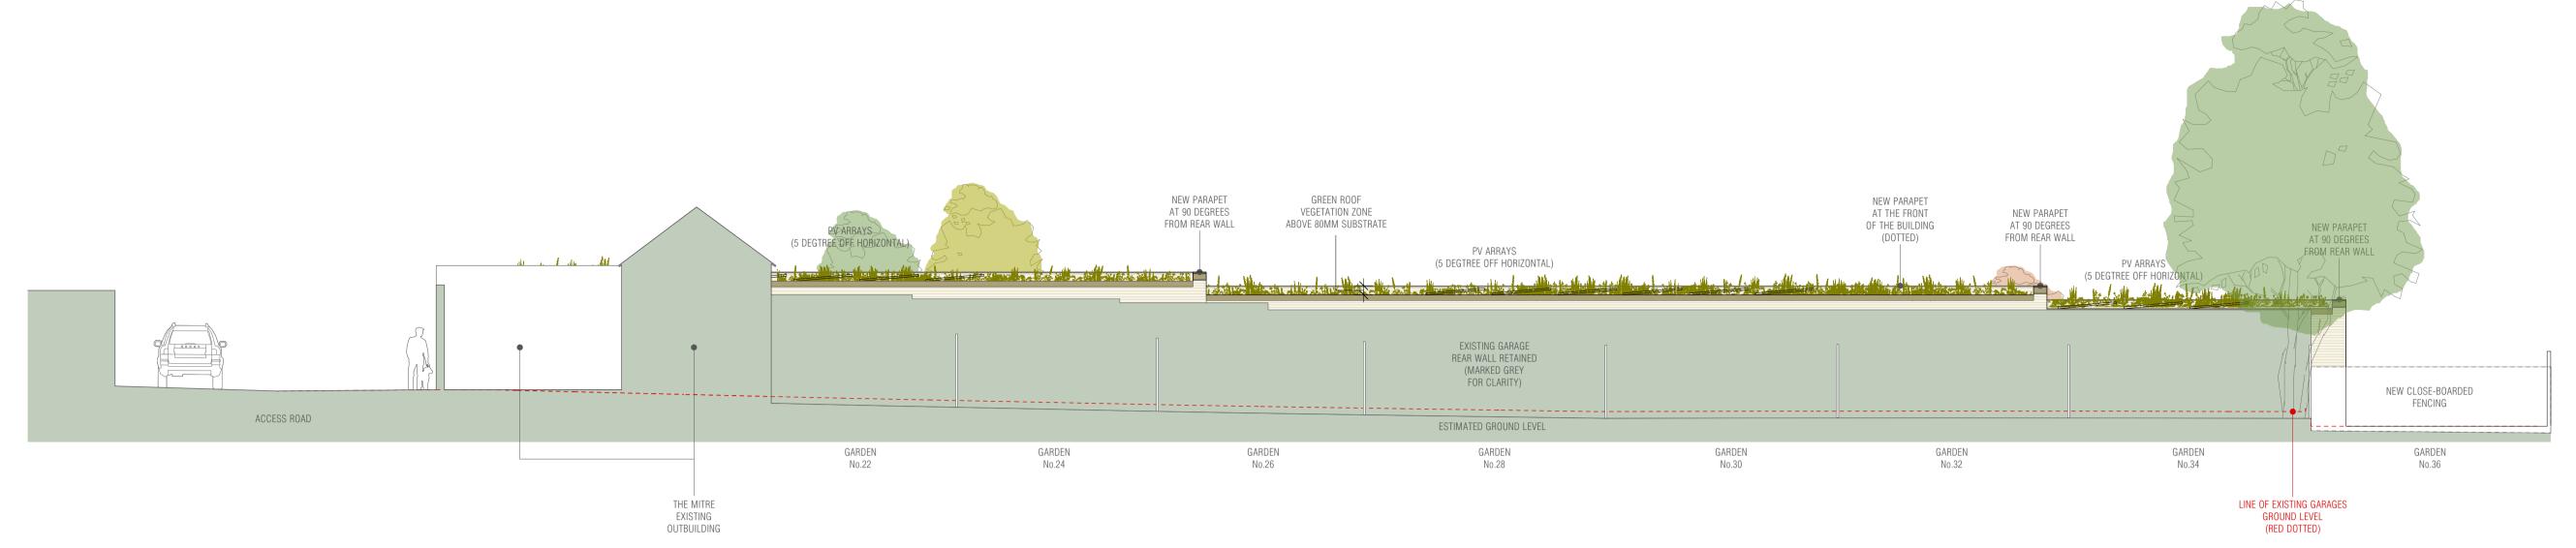

CONTEXTUAL ELEVATION E - E
REAR ELEVATION LOOKING NORTH

PRANCE
SCHOOL OWN FIT

## 3D MASSING MODEL INTERNAL COURTYARD VIEWS

REVISIONS A - 23.08.2022: ELEVATIONS & SECTIONS UPDATED WITH PV ARRAYS & RETAINED REAR GARAGE WALL. Project
ST MARY'S GROVE GARAGES, RICHMOND, TW9
Drawing
CONTEXTUAL ELEVATIONS D-D, E-E & 3D MODEL VIEWS