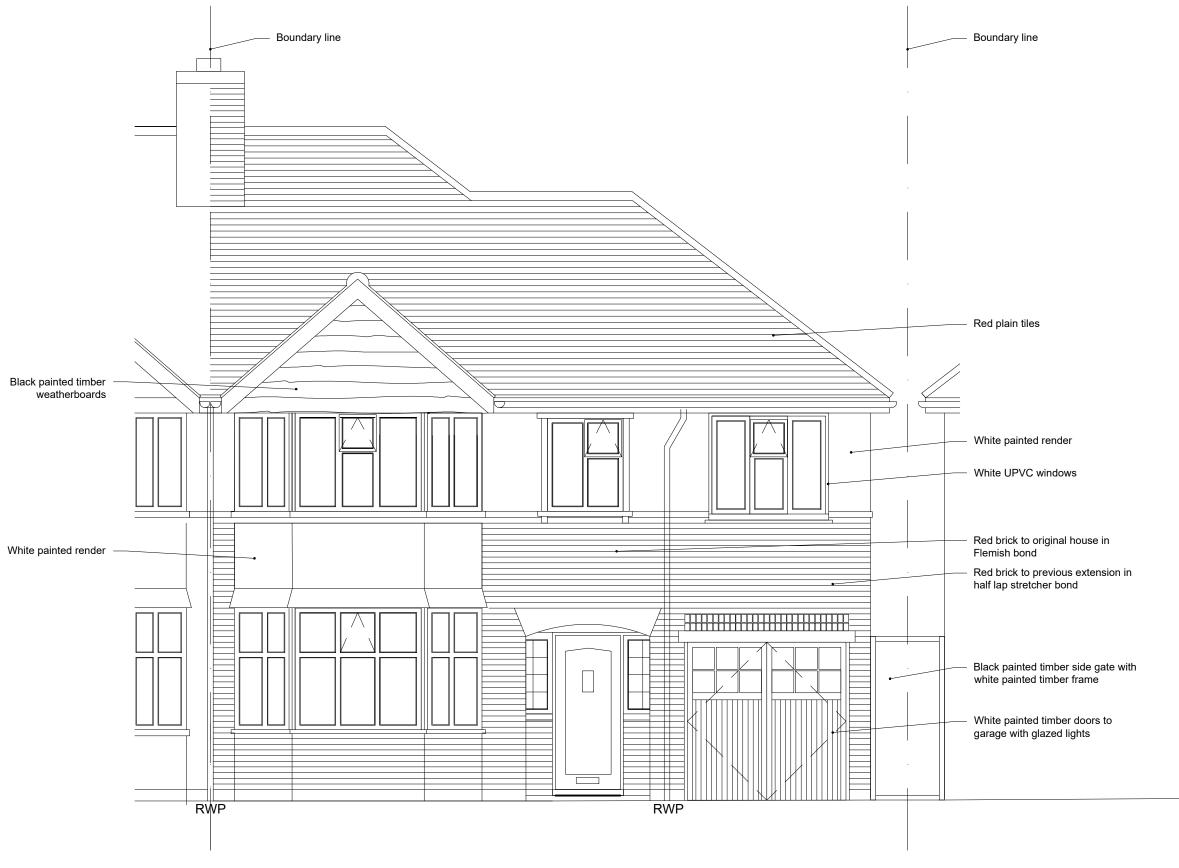

DCBA © 2022

No. Revision

client: MR BAHN
job: 18 GROVE GARDENS
TEDDINGTON, TW11 8AP
dwg: FRONT ELEVATION
EXISTING

dwg. type: PLANNING
dwg. status: APPROVAL

drawn by DB approved by @@ date 12/06/20 scale 1:50 @ A3 size

| 1005 | 0010 | P1 |

1 EXISTING FRONT ELEVATION

0010 1:50

1:50 @ A3