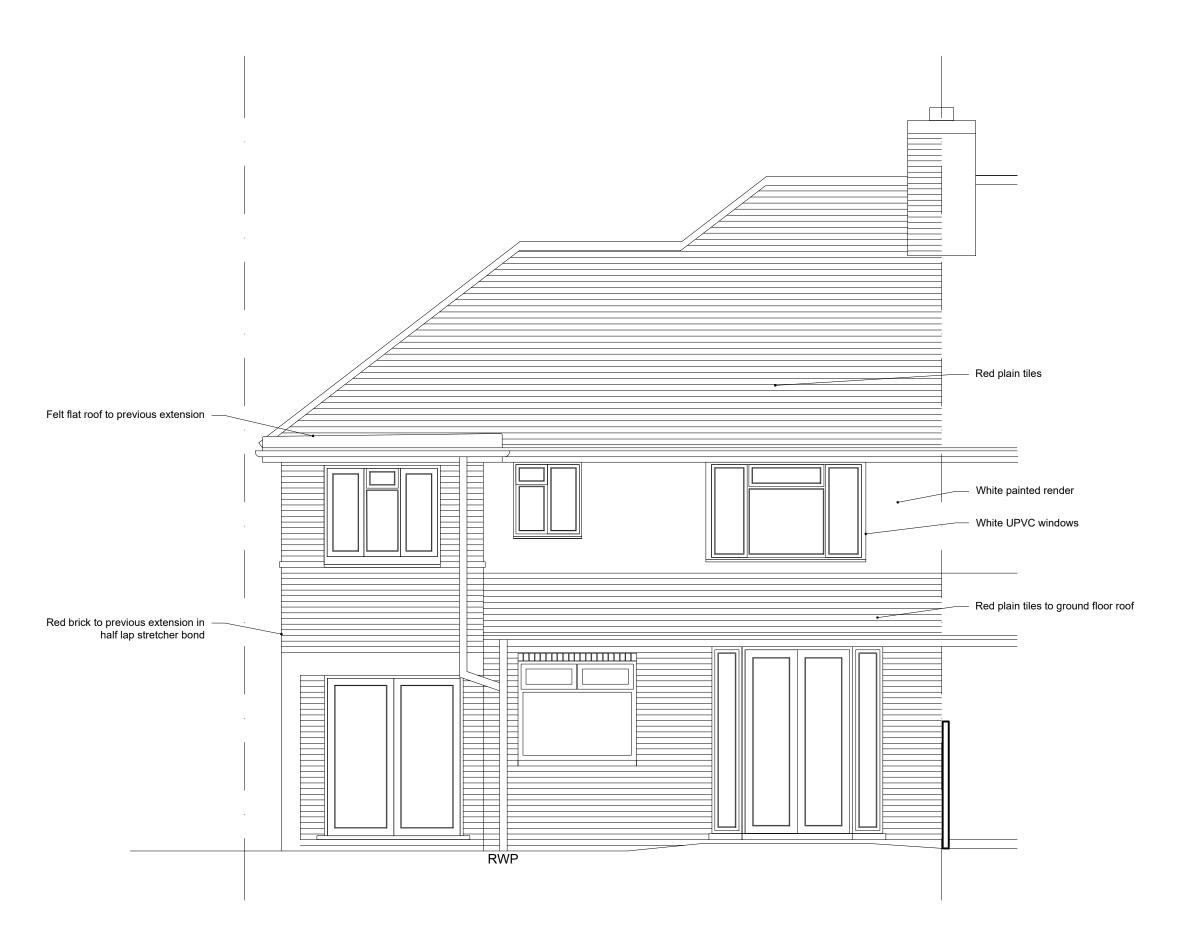

**EXISTING REAR ELEVATION** 0012

SCALE 1 : 50@A3

 Dimensions to be verified on site. Only figured dimensions to be used and any discrepancies in dimensions are to be reported to the Contract Administrator. No dimensions are to be scaled from printed drawings. Any areas indicated on this drawing are for guidance only. No responsibility is taken for their accuracy.

DCBA © 2022

No. Revision

| client: | MR BAHN              |
|---------|----------------------|
| job:    | 18 GROVE GARDENS     |
|         | TEDDINGTON, TW11 8AP |
| dwg:    | REAR ELEVATION       |
|         | EXISTING             |
|         |                      |
| d       | DI ANNINIO           |