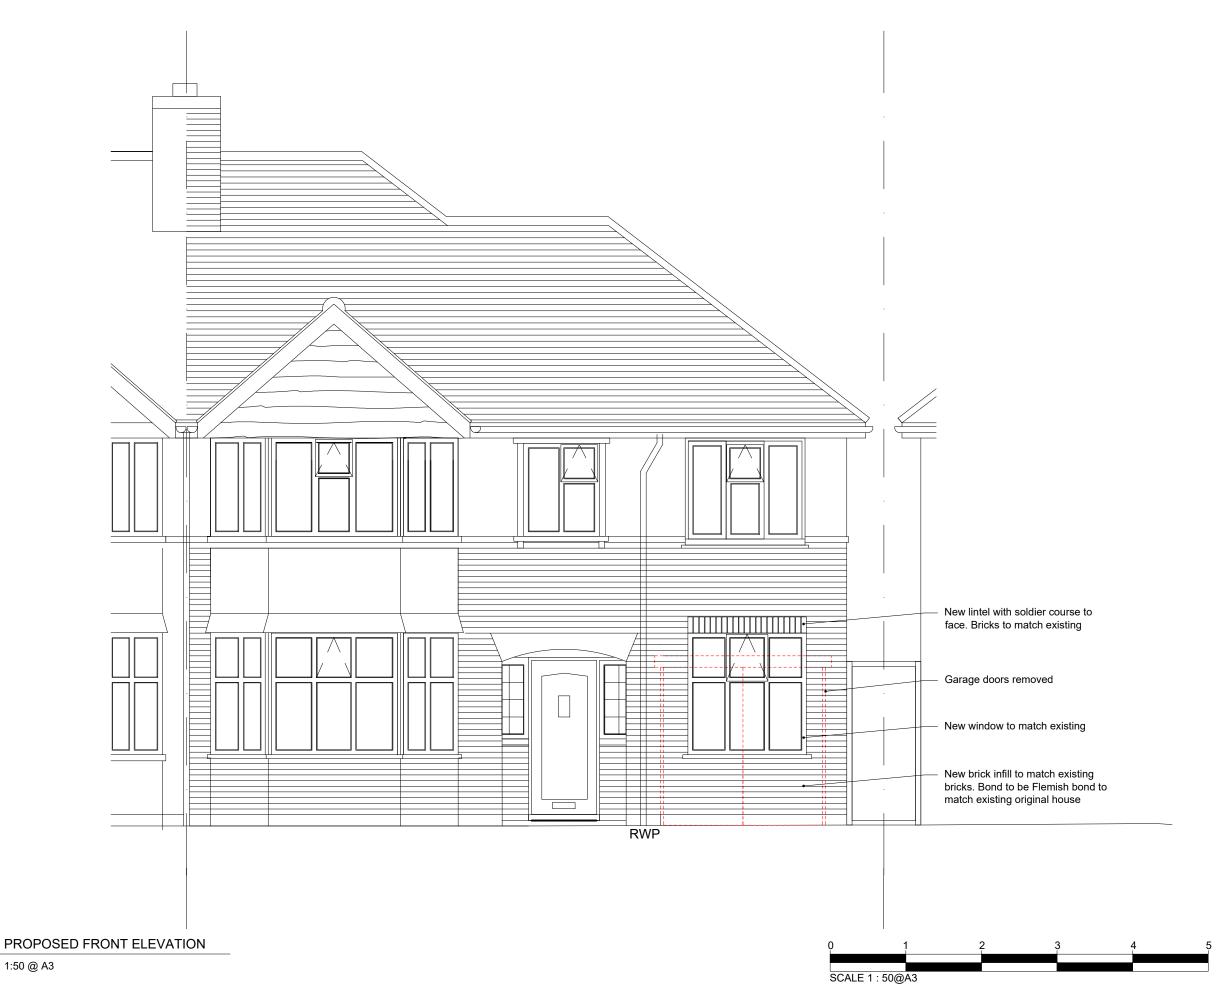

DCBA © 2022

No. Revision

| client: | MR BAHN              |
|---------|----------------------|
| job:    | 18 GROVE GARDENS     |
|         | TEDDINGTON, TW11 8AP |
| dwg:    | FRONT ELEVATION      |
|         | PROPOSED             |
|         |                      |

dwg. type: PLANNING dwg. status: APPROVAL

drawn by DB approved by @@ scale 1:50 @ A3

P1 1005 2010

2010

1:50 @ A3