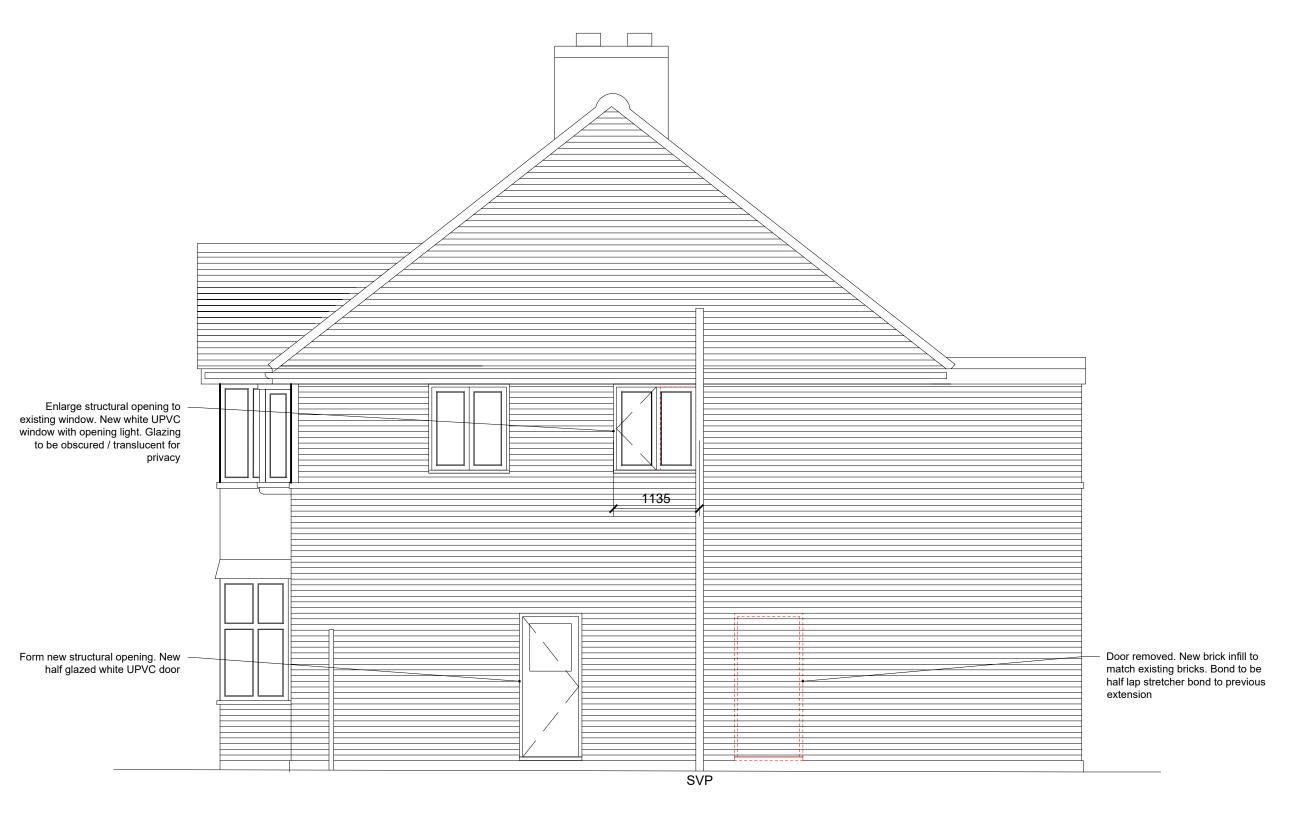

DCBA © 2022

P1

| client: | MR BAHN              |
|---------|----------------------|
| job:    | 18 GROVE GARDENS     |
|         | TEDDINGTON, TW11 8AP |
| dwg:    | SIDE ELEVATION       |
|         | PROPOSED             |
|         |                      |
| d       | DI ANNINO            |

dwg. type: PLANNING dwg. status: APPROVAL

drawn by DB approved by @@ scale 1:50 @ A3

2011

1005