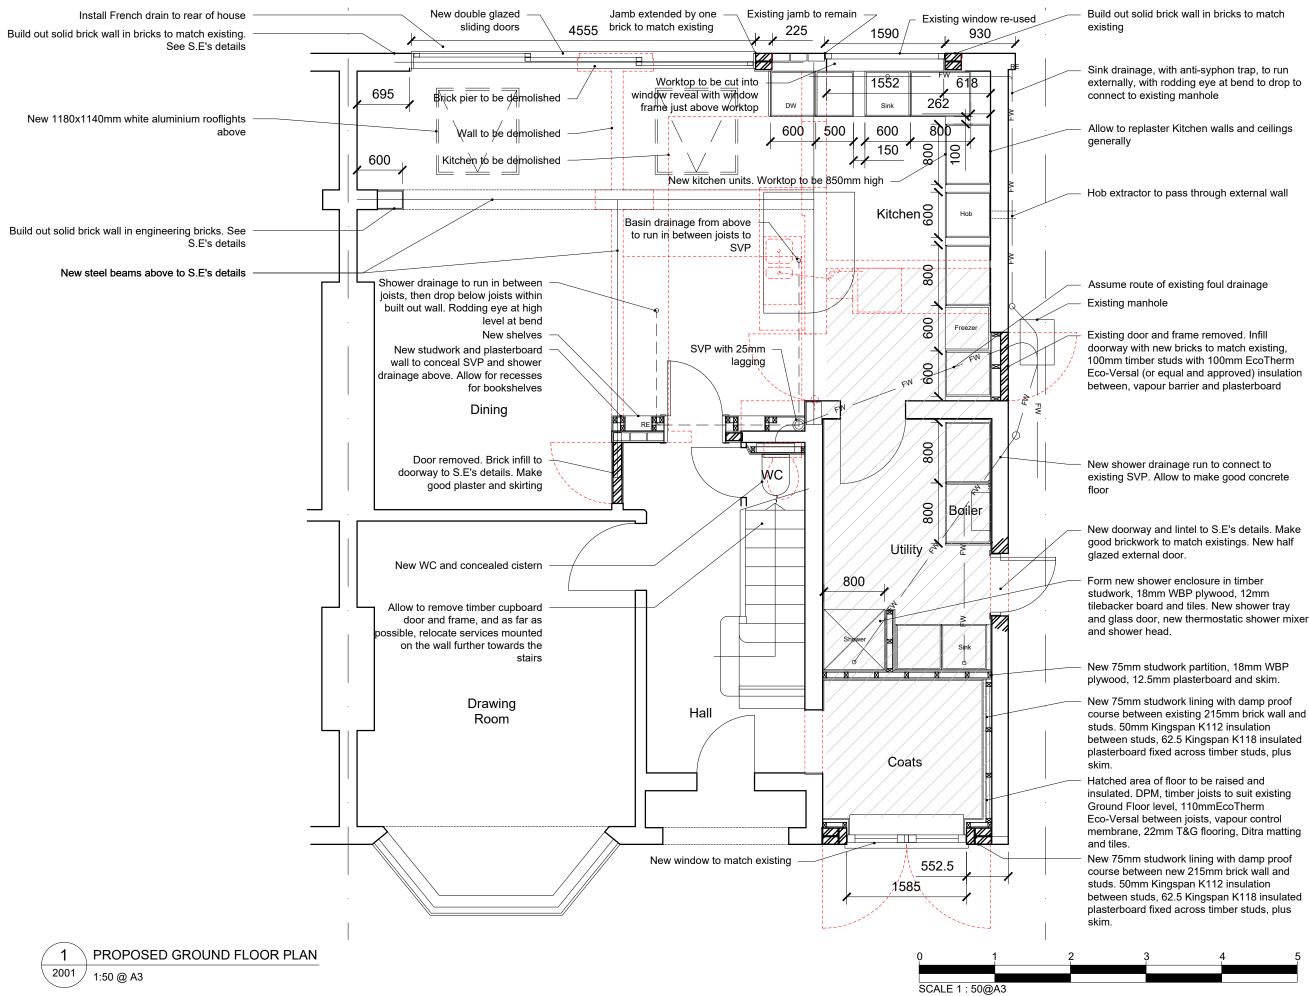

No. Notes

Dimensions to be verified on site. Only figured dimensions to be used and any discrepancies in dimensions are to be reported to the Contract Administrator. No dimensions are to be scaled from printed drawings. Any areas indicated on this drawing are for guidance only. No responsibility is taken for their accuracy.

There is a risk of injury or death in 2. construction if the works are not properly planned and supervised. The contractor must not undertake any element of the work without first having carried out the necessary risk assessments and prepared detailed method statements.

DCBA © 2022

P4 Issued for information 22/09/2022 P3 Issued for information 10/09/2022 P2 Issued for information 09/09/2022 P1 Issued for information 05/09/2022

P4

**18 GROVE GARDENS** job: TEDDINGTON, TW11 8AP GROUND FLOOR PLAN dwg: PROPOSED dwg. type: PLANNING dwg. status: APPROVAL 
 drawn by DB
 approved by@@

 scale
 1:50 @ A3
A3 revision job numbe drawing numb

2001

MR BAHN

client:

1005