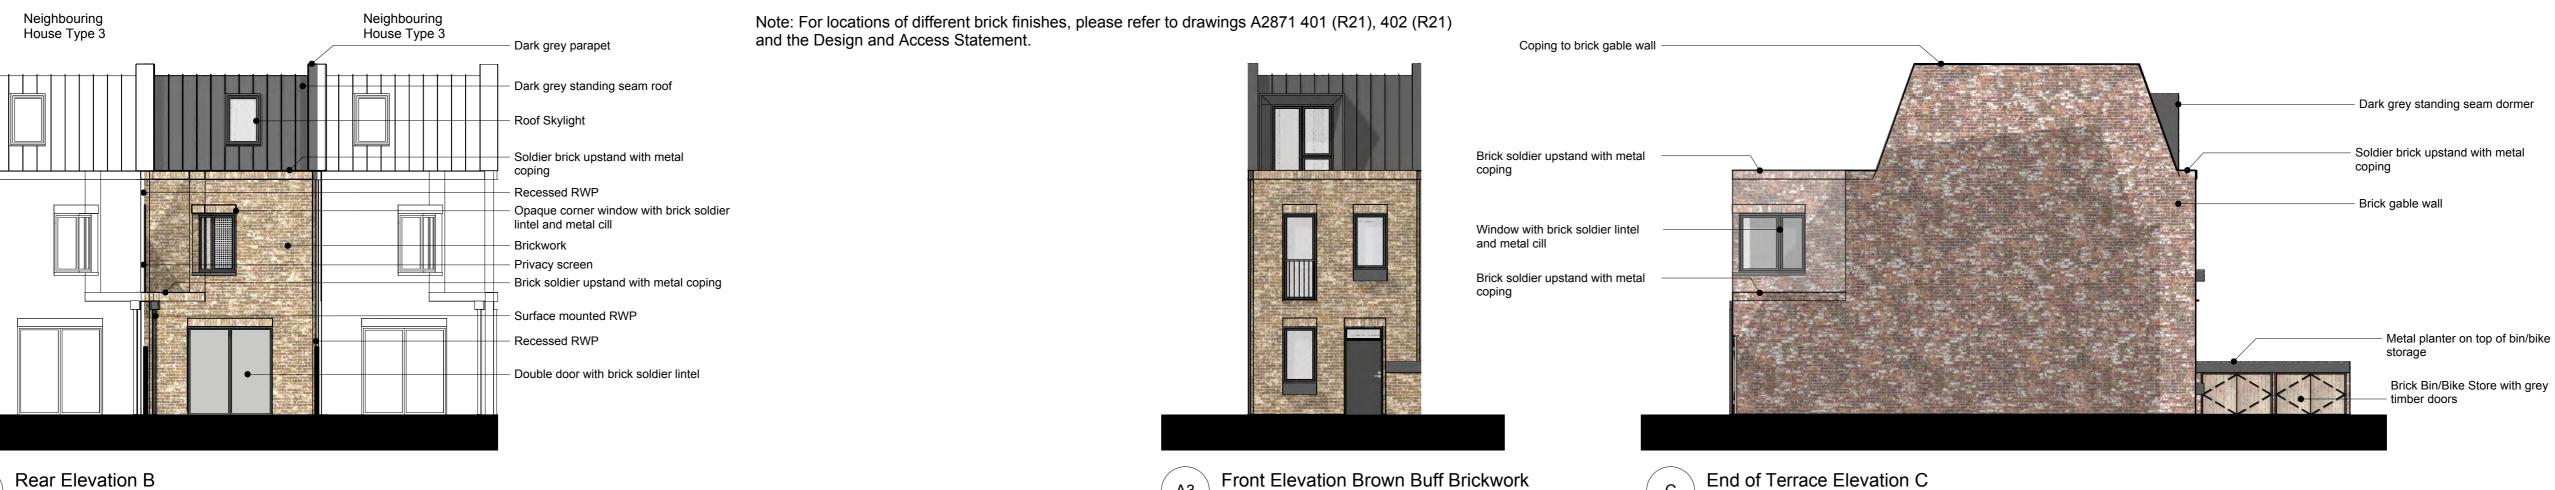

## Material Key:

Brown Buff Brick

London Stock/ Multi Buff Brick Pink Buff Brick

White Painted Brick

Dark Red Brick

Charred Timber Effect Cladding

Purpose of information The purpose of the information on this Planning drawing is for: Comment All information on this drawing is not 
Client approval for construction unless it is marked