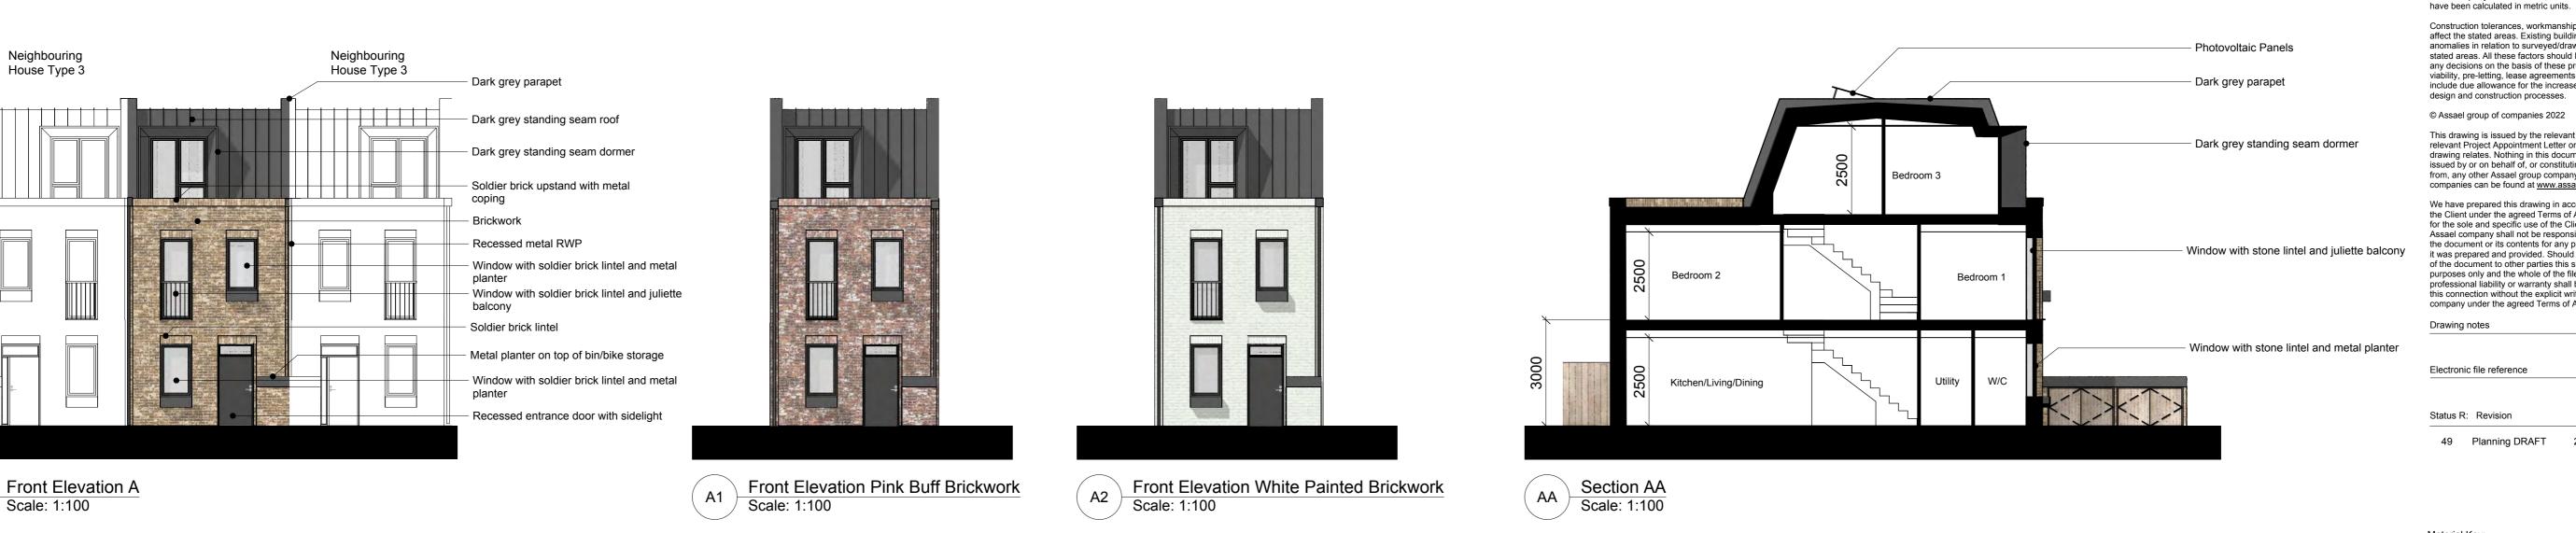

## Material Key:

Brown Buff Brick

London Stock/ Multi Buff Brick Pink Buff Brick

White Painted Brick

Dark Red Brick

Charred Timber Effect Cladding

Purpose of information The purpose of the information on this Planning drawing is for: Comment All information on this drawing is not 
Client approval for construction unless it is marked