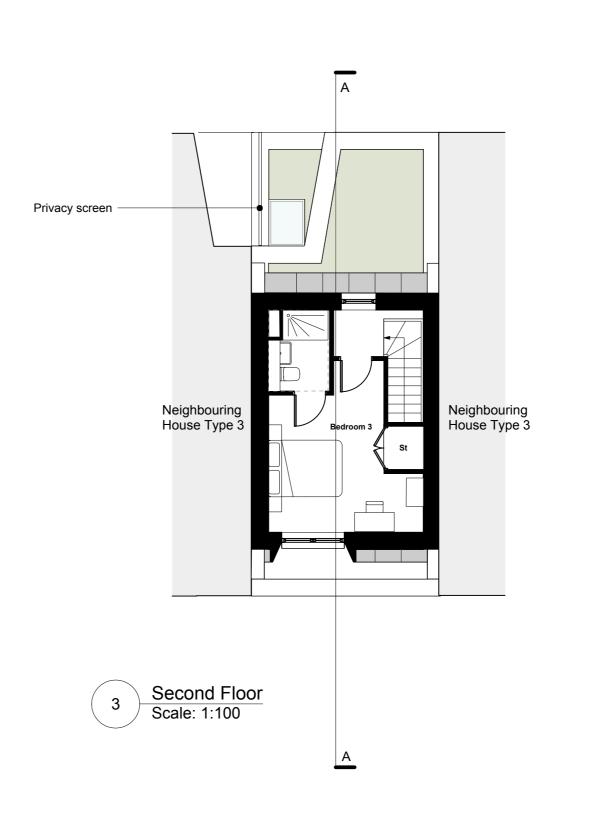

A3 Front Eleva Scale: 1:100

B Scale: 1:100

Scale: 1:100

Roof Plan Scale: 1:100

General notes

This drawing must not be scaled or used for land transfer purposes. This drawing must be read in conjunction with all other relevant drawings. All measurements must be checked on site.