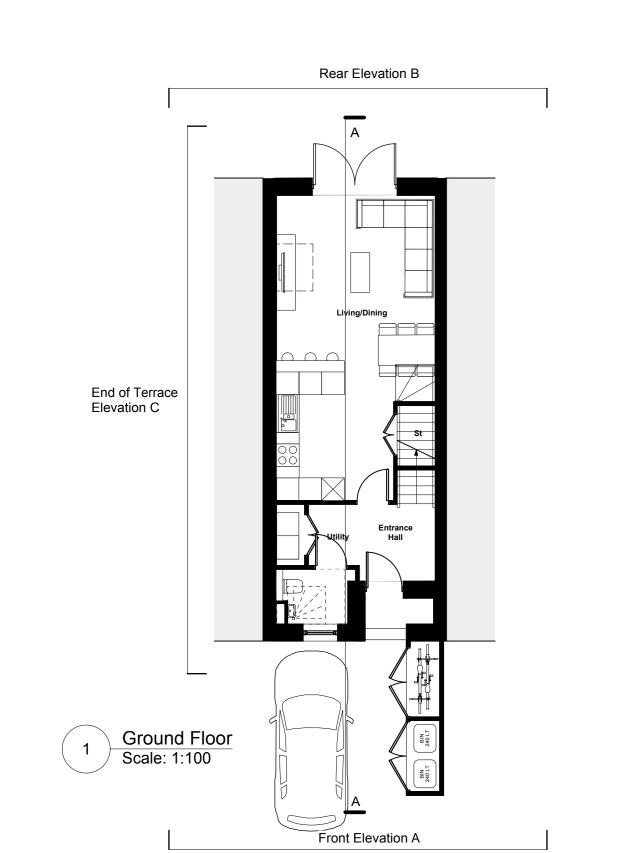

A3 Front Eleva Scale: 1:100



B Scale: 1:100





Scale: 1:100



Roof Plan Scale: 1:100

General notes

This drawing must not be scaled or used for land transfer purposes. This drawing must be read in conjunction with all other relevant drawings. All measurements must be checked on site.

Areas are measured and calculated generally in accordance with RICS 'Property Measurement', 2nd Edition (January 2018). All areas

Construction tolerances, workmanship and design by others may affect the stated areas. Existing buildings and structures may present anomalies in relation to surveyed/drawn plans that may also affect the stated areas. All these factors should be considered before making any decisions on the basis of these predictions, whether as to project viability, pre-letting, lease agreements or otherwise, and shoul