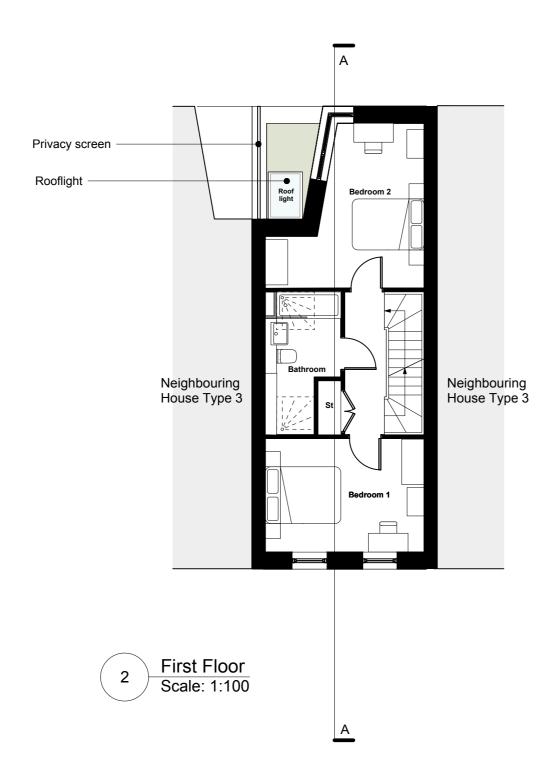

A3 Front Eleva Scale: 1:100



B Scale: 1:100





Scale: 1:100



Roof Plan Scale: 1:100

General notes

This drawing must not be scaled or used for land transfer purposes. This drawing must be read in conjunction with all other relevant drawings. All measurements must be checked on site.

Areas are measured and calculated generally in accordance with RICS 'Property Measurement', 2nd Edition (January 2018). All areas

Construction tolerances, workmanship and design by others may affect the stated areas. Existing buildings and structures may present anomalies in relation to surveyed/drawn plans that may also affect the stated areas. All these factors should be considered before making any decisions on the basis of these predictions, whether as to project viability, pre-letting, lease agreements or otherwise, and should include due allo