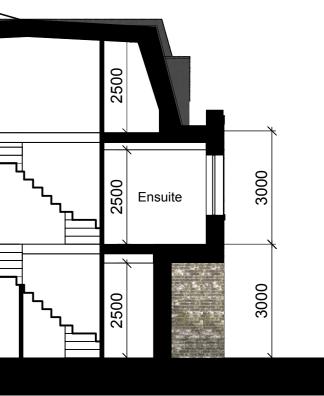

- Window with brick soldier lintel and metal planter

- Window with brick soldier lintel and juliette balcony

- Exposed steel lintel

0m

Section AA

Scale: 1:100

AA

Α Neighbouring House Type 6 Neighbouring House Type 6 Bedroom 2 Α Second Floor Scale: 1:100 3