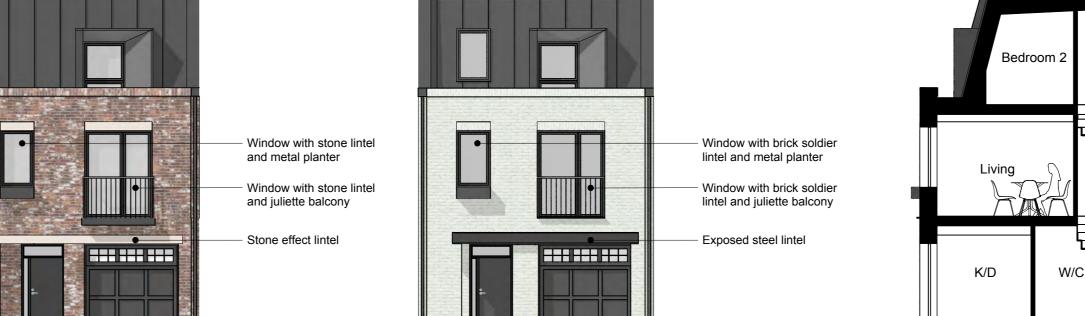

First Floor Scale: 1:100 2

Front Elevation White Painted Brick

Note: For locations of different brick finishes, please refer to drawings A2871 401 (R21), 402 (R21) and the Design and

A2

Scale: 1:100

A3 Front Elevation Brown Buff Brick Scale: 1:100

- Window with brick soldier lintel and metal planter

- Window with brick soldier lintel and juliette balcony

- Exposed steel lintel

0m

Section AA

Scale: 1:100

AA

Α Neighbouring House Type 6 Neighbouring House Type 6 Bedroom 2 Α Second Floor Scale: 1:100 3

Material Key:

- al

Brown Buff Brick

London Stock/ Multi Buff Brick

-Pink Buff Brick White Painted Brick

Dark Red Brick

Charred Timber Effect Cladding

Purpose of information