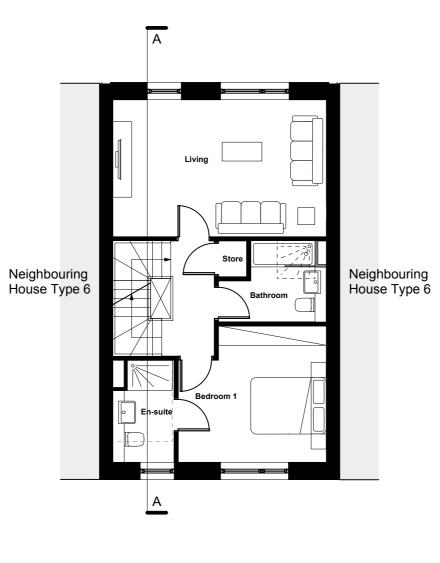

General notes

This drawing must not be scaled or used for land transfer purposes. This drawing must be read in conjunction with all other relevant drawings. All measurements must be checked on site.

Areas are measured and calculated generally in accordance with RICS 'Property Measurement', 2nd Edition (January 2018). All areas have been calculated in metric units.

Construction tolerances, workmanship and design by others may affect the stated areas. Existing buildings and structures may present anomalies in relation to surveyed/drawn plans that may also affect the stated areas. All these factors should be considered before making any decisions on the basis of these predictions, whether as to project viability, pre-letting, lease agreements or otherwise, and should include due allowance for the increases and decreases inherent in the design and construction processes.