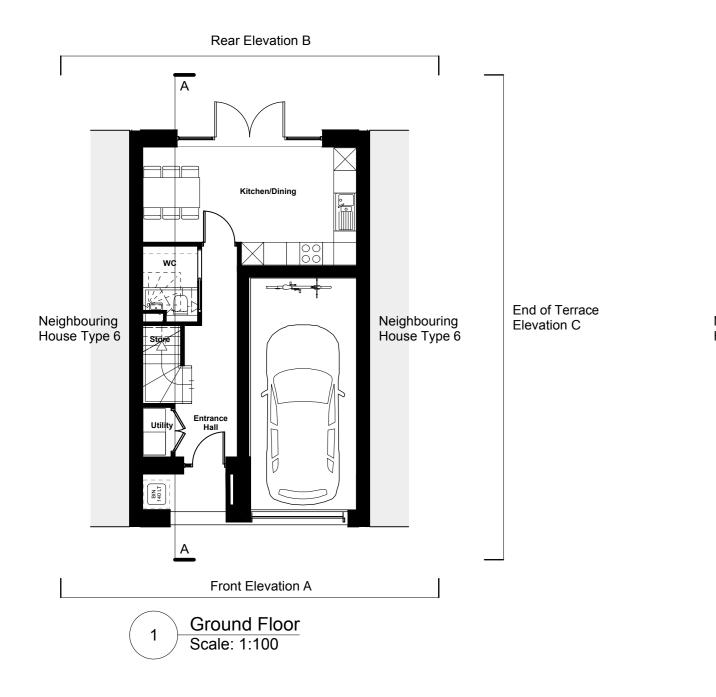

General notes

This drawing must not be scaled or used for land transfer purposes. This drawing must be read in conjunction with all other relevant drawings. All measurements must be checked on site.

Areas are measured and calculated generally in accordance with RICS 'Property Measurement', 2nd Edition (January 2018). All areas have been calculated in metric units.

Construction tolerances, workmanship and design by others may affect the stated areas. Existing buildings and structures may present anomalies in relation to surveyed/drawn plans that may also affect the stated areas. All these factors should be considered before making any decisions on the basis of these predictions, whether as to project viability, pre-letting, lease agreements or otherwise, and should include due allowance for the increases and decreases inherent in the design and construction processes.