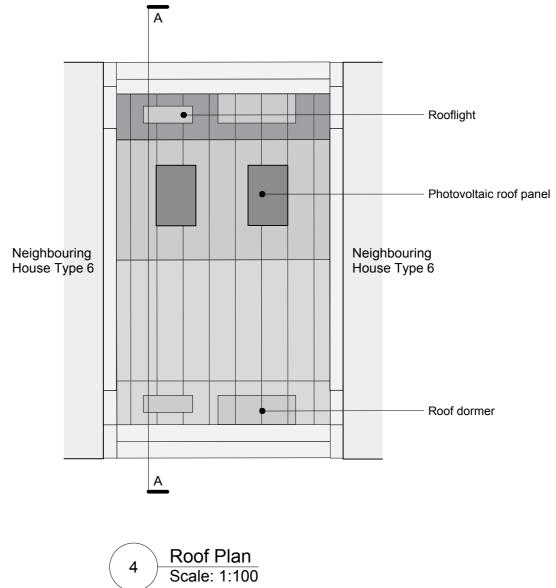

First Floor Scale: 1:100 2



Front Elevation White Painted Brick

Note: For locations of different brick finishes, please refer to drawings A2871 401 (R21), 402 (R21) and the Design and

A2

Scale: 1:100



A3 Front Elevation Brown Buff Brick Scale: 1:100

- Window with brick soldier lintel and metal planter

- Window with brick soldier lintel and juliette balcony

- Exposed steel lintel



0m



Section AA

Scale: 1:100

AA

Α Neighbouring House Type 6 Neighbouring House Type 6 Bedroom 2 Α Second Floor Scale: 1:100 3







General notes

This drawing must not be scaled or used for land transfer purposes. This drawing must be read in conjunction with all other relevant drawings. All measurements must be checked on site.

Areas are measured and calculated generally in accordance with RICS 'Property Measurement', 2nd Edition (January 2018). All areas have been calculated in metric units.

Construction tolerances, workmanship and design by others may affect the stated areas. Existing buildings and structures may present anomalies in relation to surveyed/drawn plans that may also affect the stated areas. All these factors should be considered before making any decisions on the basis of these predictions, whether as to project viability, pre-letting, lease agreements or otherwise, and should include due allo