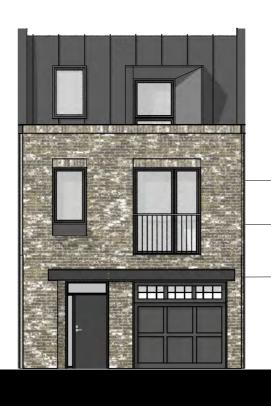

First Floor Scale: 1:100 2

Front Elevation White Painted Brick

Note: For locations of different brick finishes, please refer to drawings A2871 401 (R21), 402 (R21) and the Design and

A2

Scale: 1:100

A3 Front Elevation Brown Buff Brick Scale: 1:100

Material Key:

- al

Brown Buff Brick

London Stock/ Multi Buff Brick

-Pink Buff Brick White Painted Brick

Dark Red Brick

Charred Timber Effect Cladding

Purpose of information