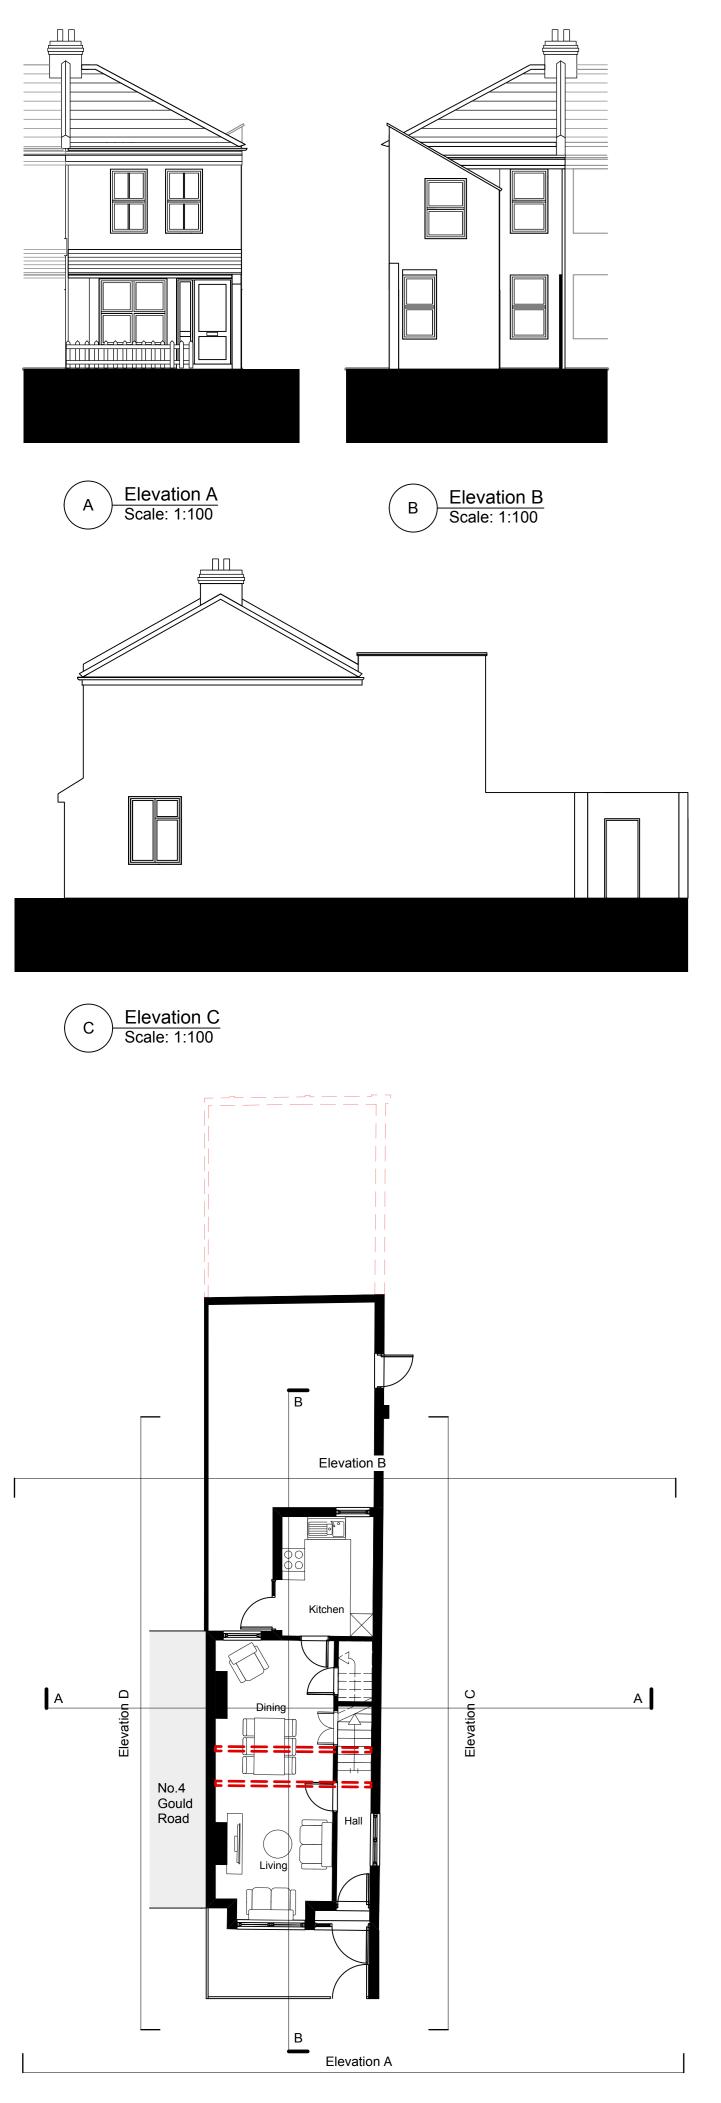

А

2 First Floor Scale: 1:100

AA Scale: 1:100

D Elevation D Scale: 1:100

Note: Existing no.2 Gould Road house. Internal plan rearrangement only

А

10m

General notes

### Key

Removed walls