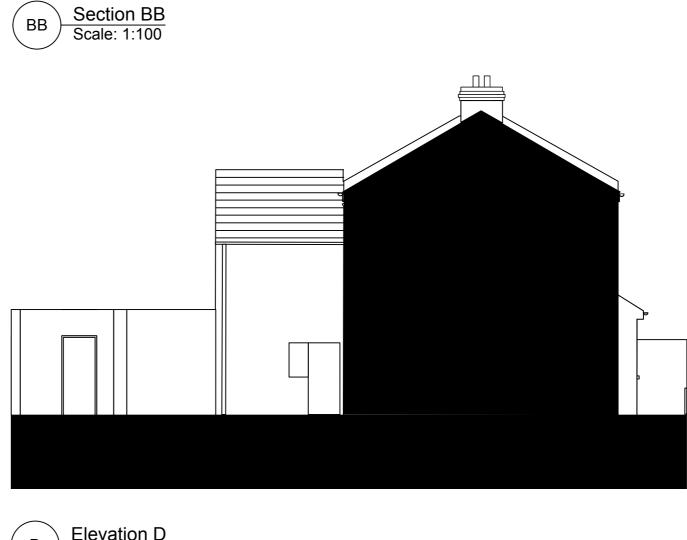

А

2 First Floor Scale: 1:100

AA Scale: 1:100

D Elevation D Scale: 1:100

Note: Existing no.2 Gould Road house. Internal plan rearrangement only

А

10m

General notes