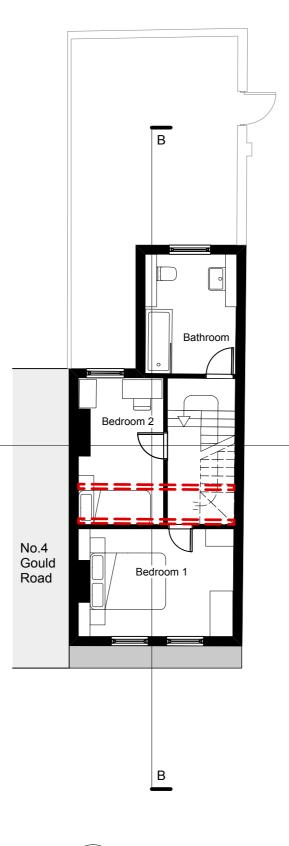

А

2 First Floor Scale: 1:100

AA Scale: 1:100

D Elevation D Scale: 1:100

Note: Existing no.2 Gould Road house. Internal plan rearrangement only

А

10m

General notes

### Key

Removed walls