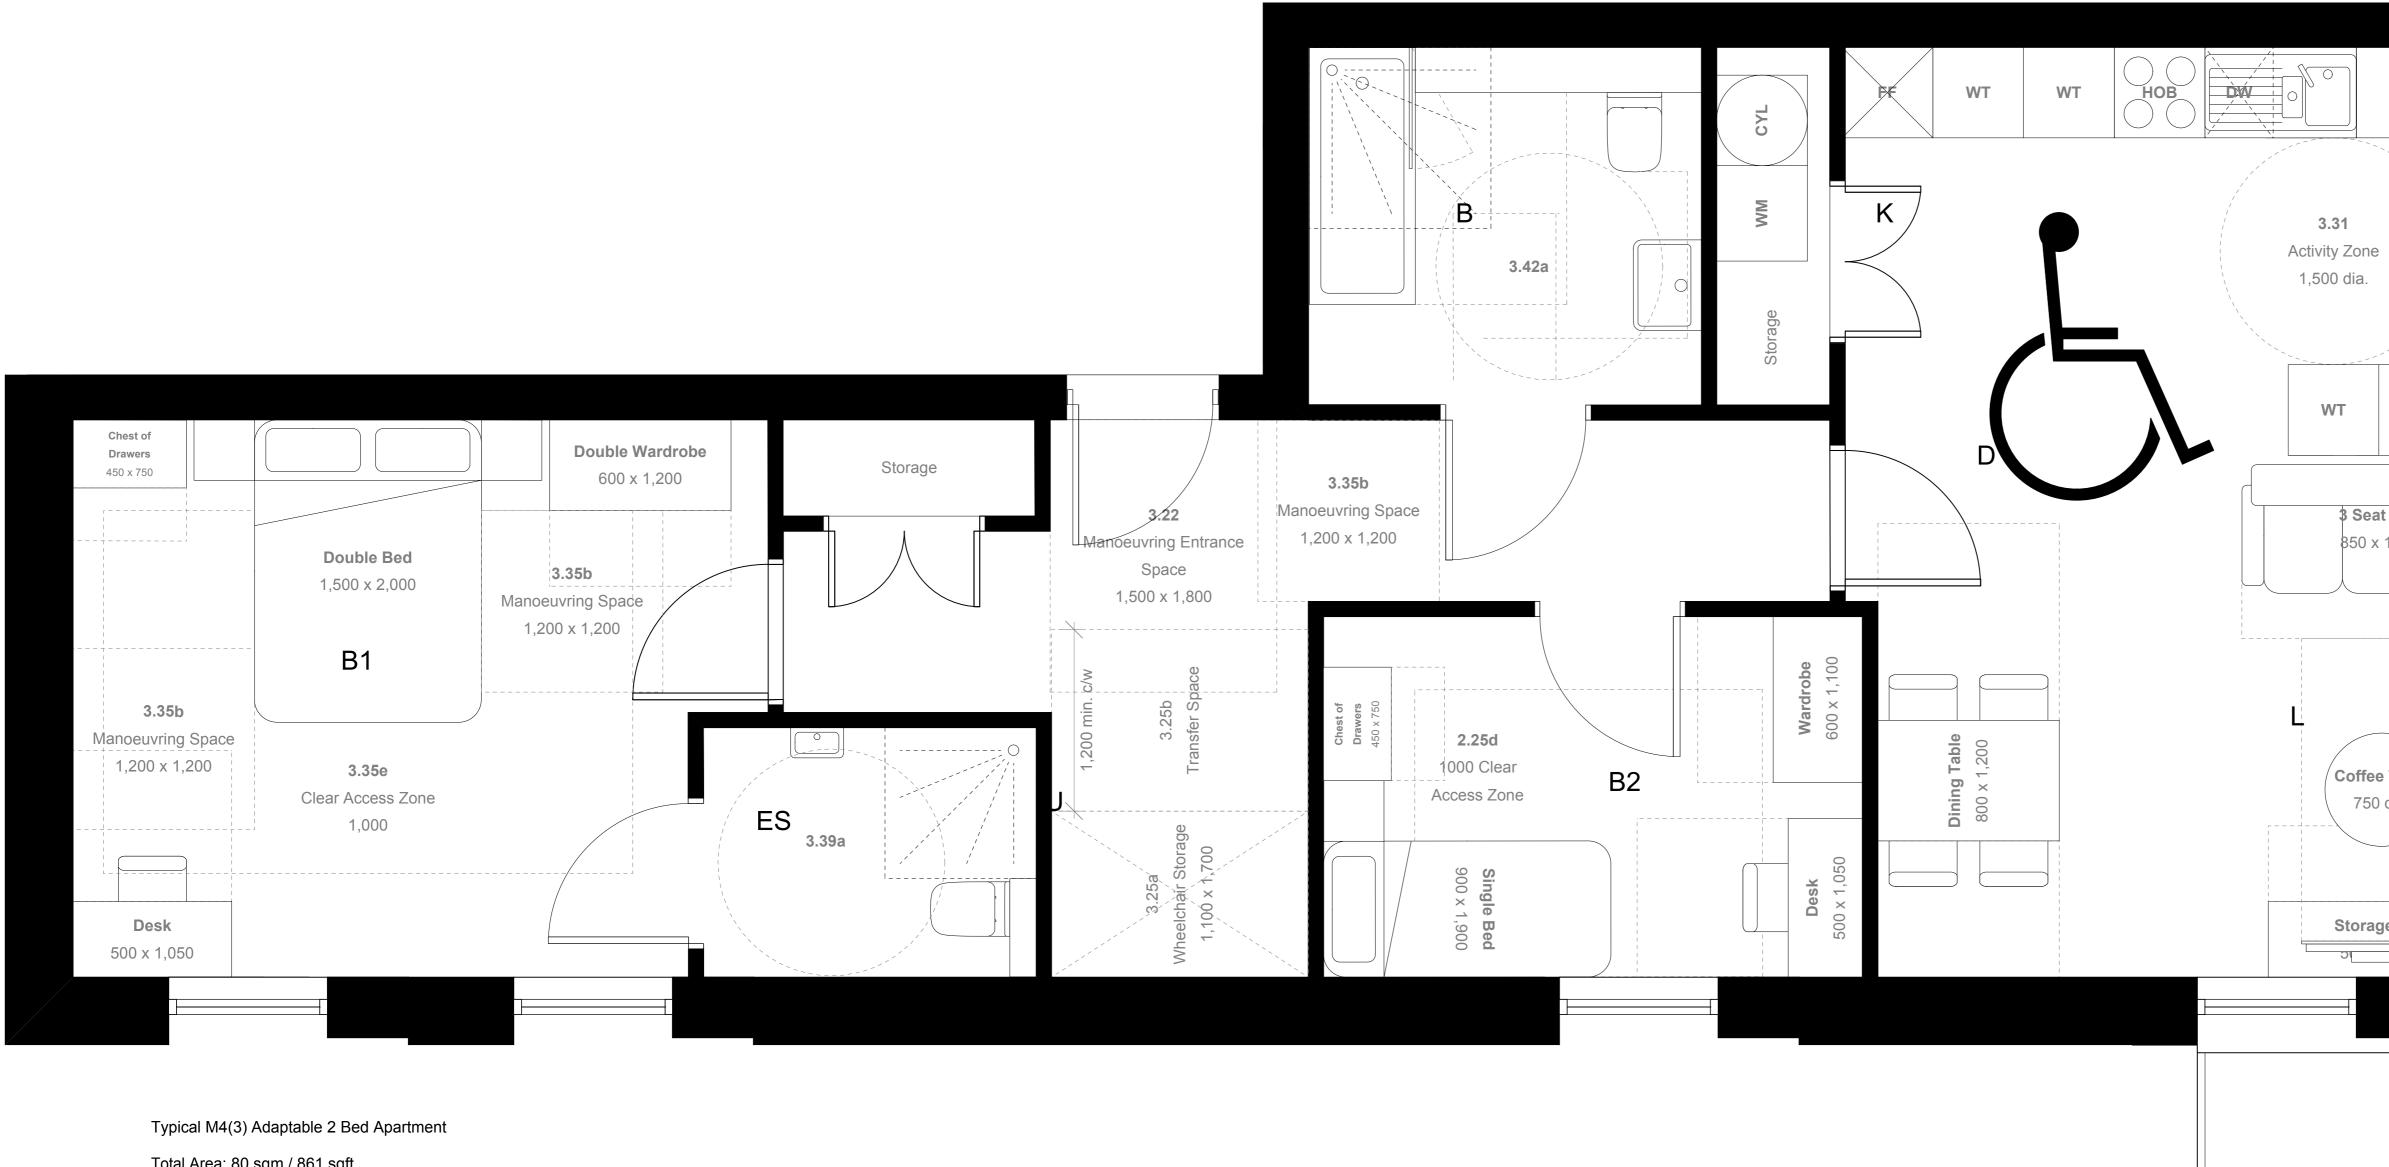

Total Area: 80 sqm / 861 sqft

0m 0.5m

General notes

This drawing must not be scaled or used for land transfer purposes. This drawing must be read in conjunction with all other relevant drawings. All measurements must be checked on site.

## Indicative M4(3) Adaptable 2 Bed Apartment Layout

Scale @ A1 size

July 20'

Date

Drawing N°

1:25