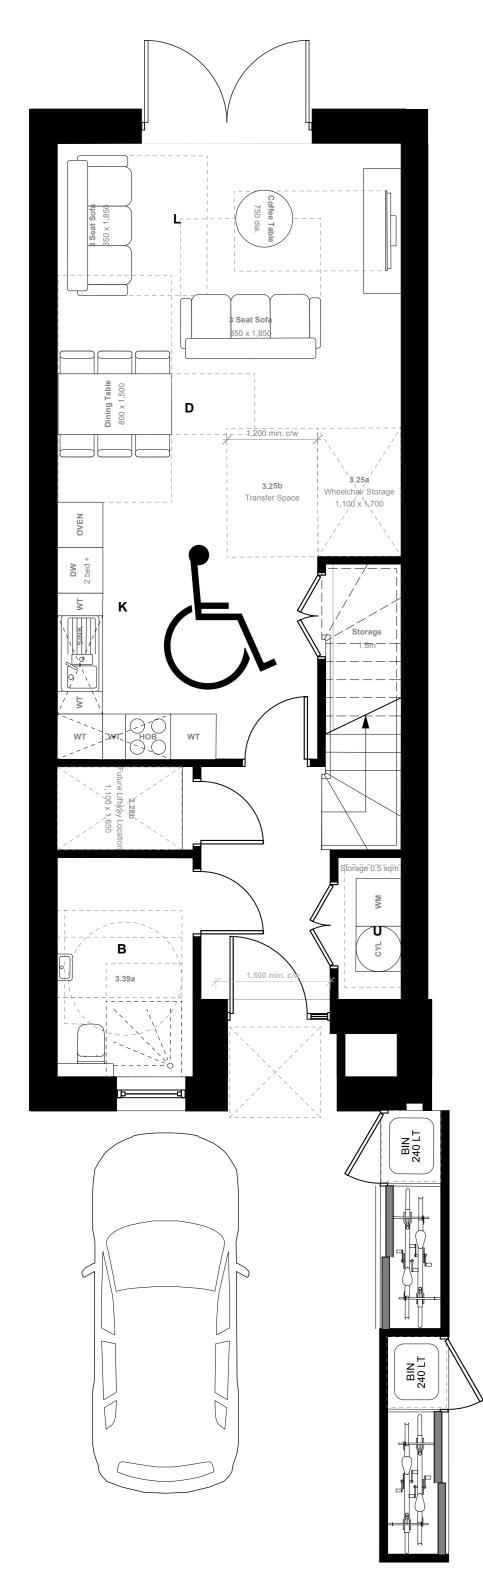

First Floor Plan

Ground Floor Plan

Second Floor Plan

Roof Plan

Alternative 2nd Floor layout 3B5P

General notes

This drawing must not be scaled or used for land transfer purposes. This drawing must be read in conjunction with all other relevant drawings. All measurements must be checked on site.

## Indicative M4(3) Accessible 3 Bed House Layout

Scale @ A1 size

July 20'

Date

Drawing N°

1:50

GBT-ASA-BF-ZZ-DR-A-0544

R50