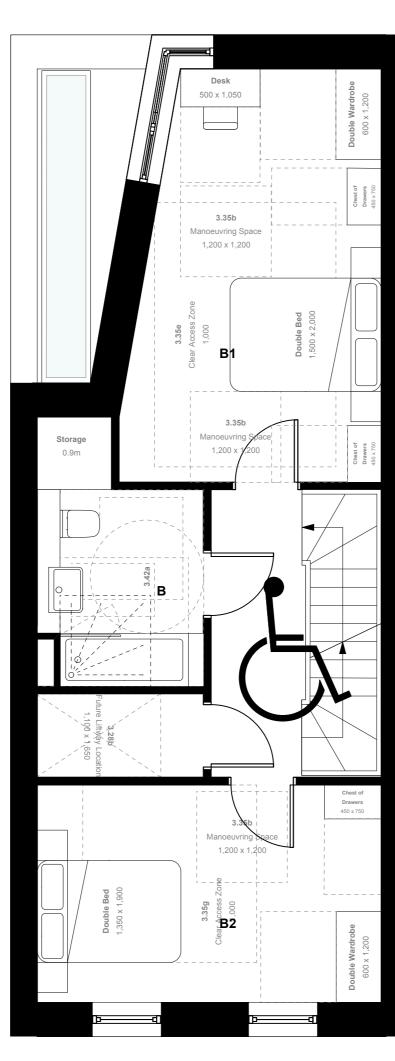

First Floor Plan

Ground Floor Plan

Second Floor Plan

Roof Plan

Alternative 2nd Floor layout 3B5P

General notes

This drawing must not be scaled or used for land transfer purposes. This drawing must be read in conjunction with all other relevant drawings. All measurements must be checked on site.

## Indicative M4(3) Accessible 3 Bed House Layout

Scale @ A1 size

July 20'

Date

Drawing N°

1:50

GBT-ASA-BF-ZZ-DR-A-0544

R50