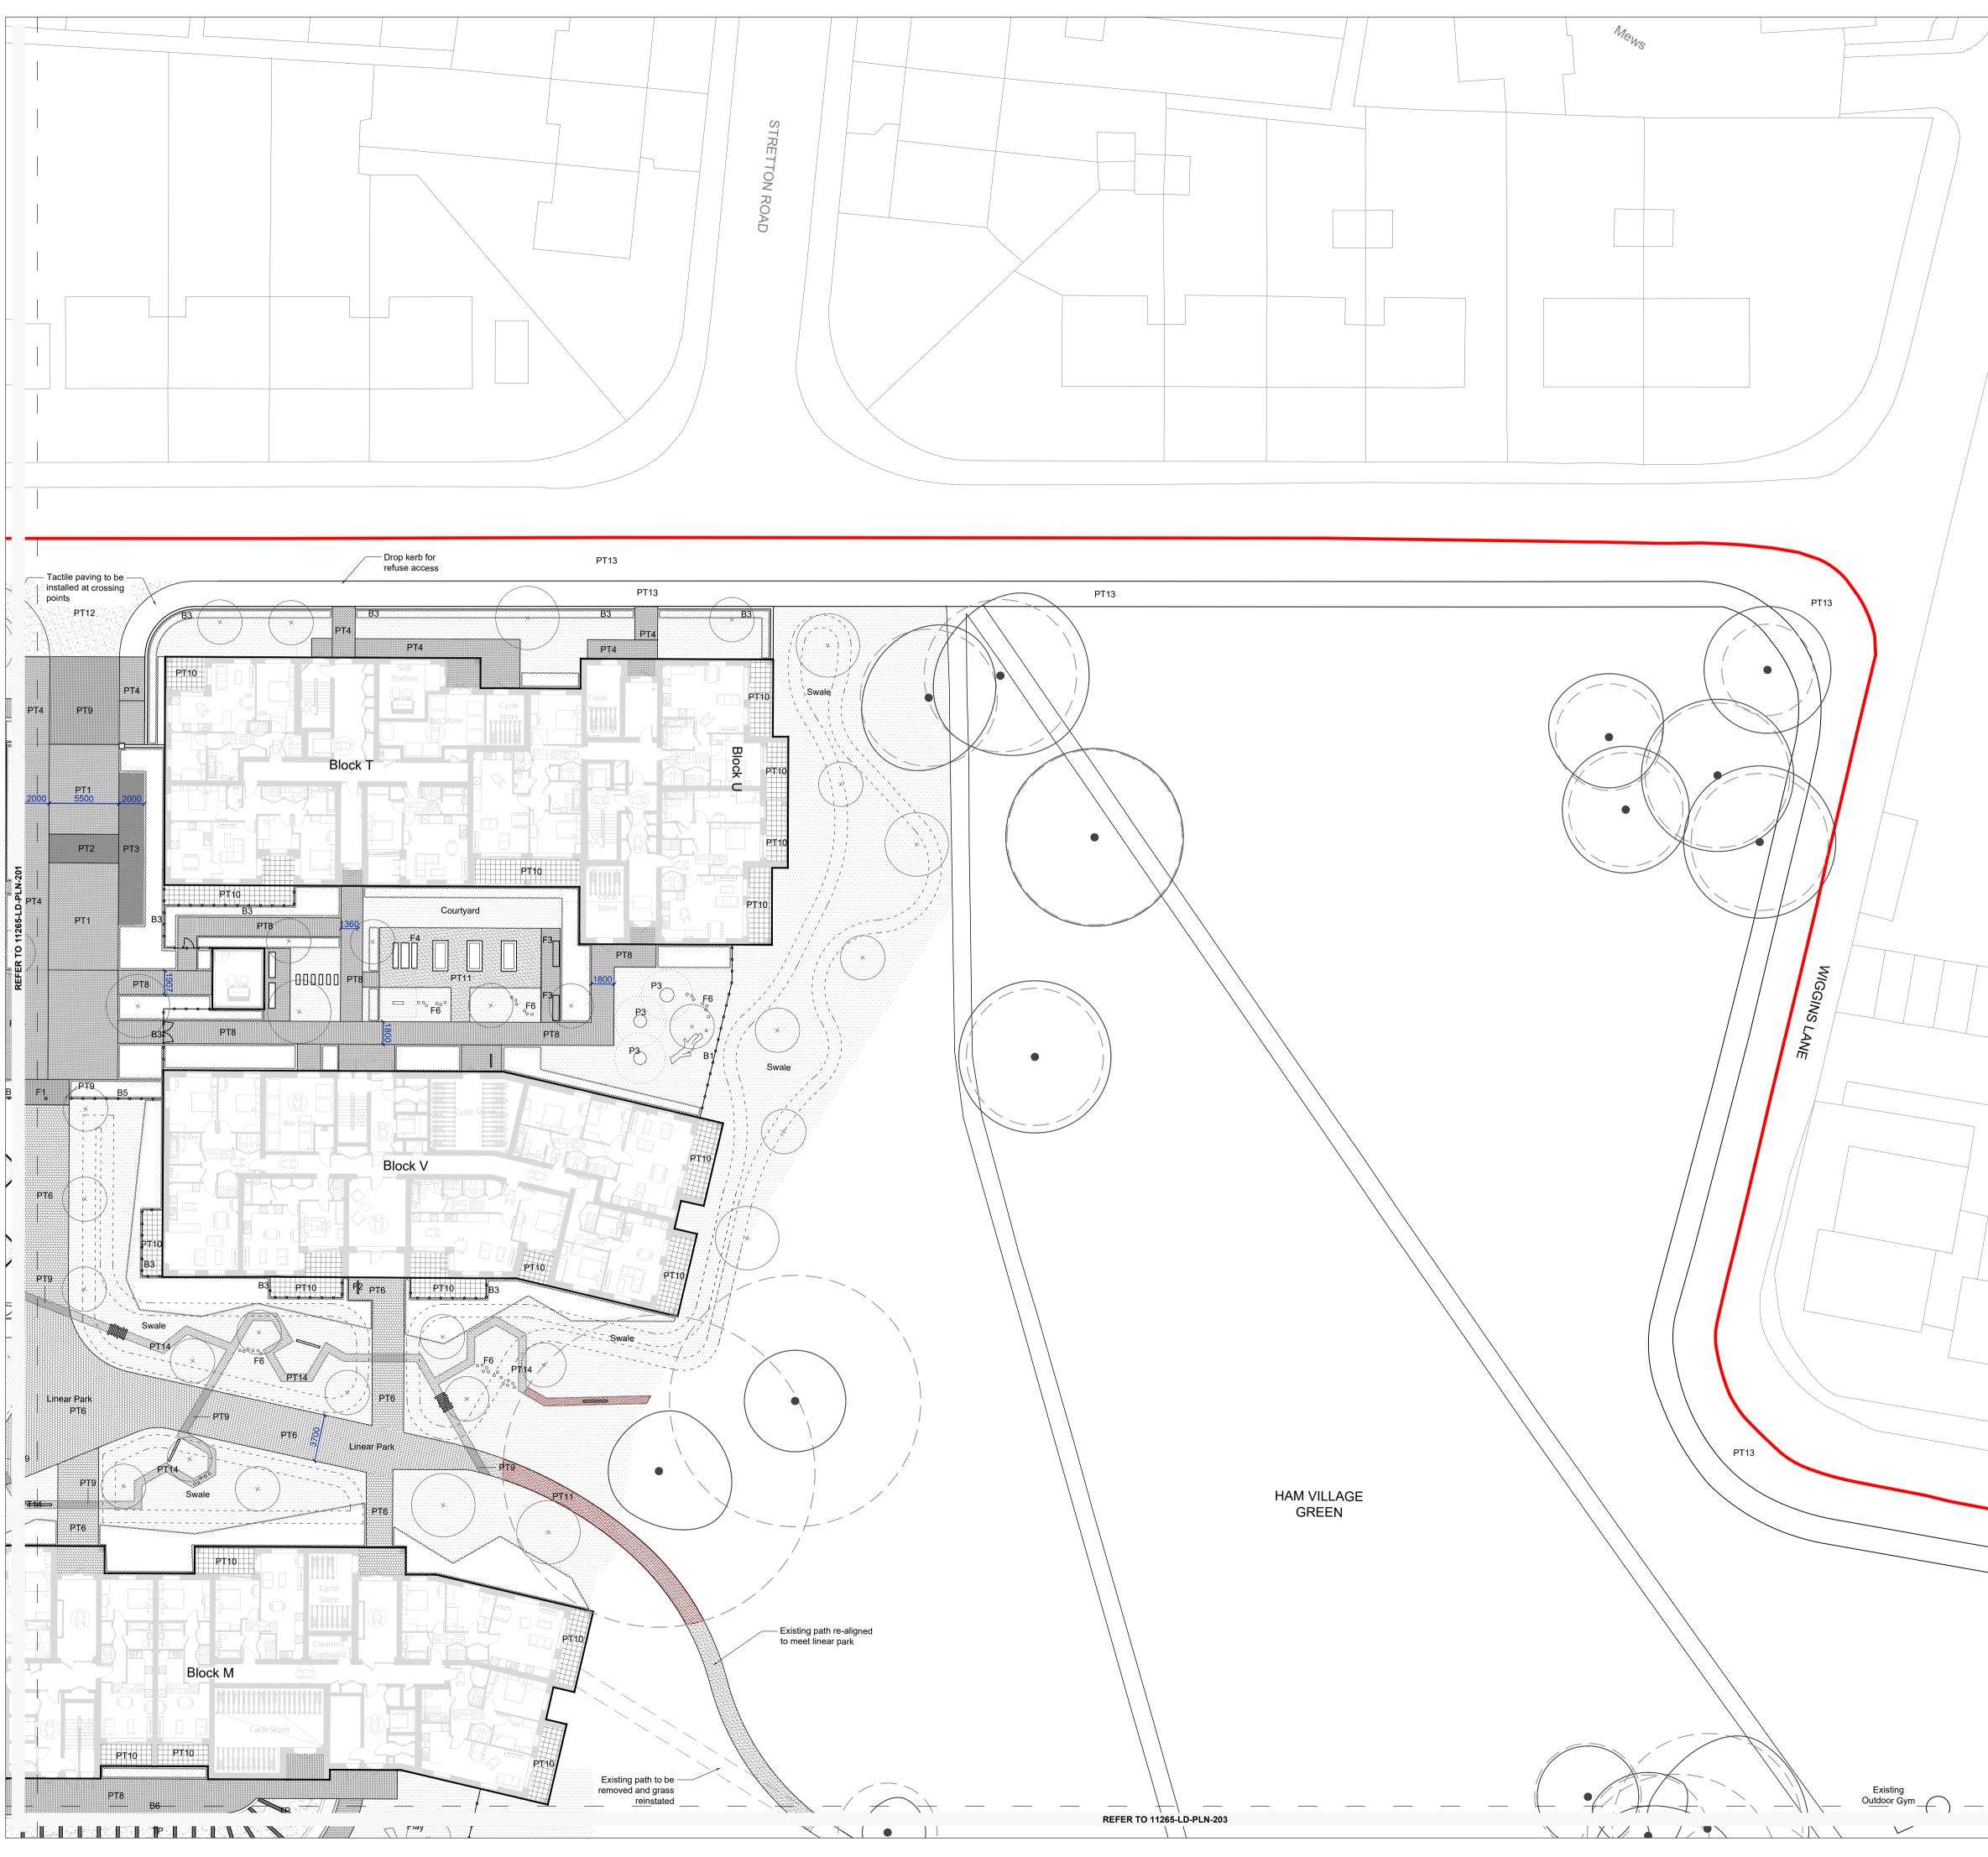

|                | <b>Notes</b><br>Do not scale from this drawing.<br>All dimensions are drawn in millimetres.<br>Drawing & design copyright LUC.<br>Reproduction of this drawing in whole or in part is prohibited without                                                                                                                                                                                                                                                                                                                                                              |
|----------------|-----------------------------------------------------------------------------------------------------------------------------------------------------------------------------------------------------------------------------------------------------------------------------------------------------------------------------------------------------------------------------------------------------------------------------------------------------------------------------------------------------------------------------------------------------------------------|
| BACKLANE       | prior permission.                                                                                                                                                                                                                                                                                                                                                                                                                                                                                                                                                     |
|                | KEY Extent of works boundary                                                                                                                                                                                                                                                                                                                                                                                                                                                                                                                                          |
|                | Existing Trees         Dashed line indicates Root Protection Area.         No-Dig Construction                                                                                                                                                                                                                                                                                                                                                                                                                                                                        |
|                | Areas of no-dig construction. For detail refer<br>to Arboricultural Method Statement.<br>Proposed Trees                                                                                                                                                                                                                                                                                                                                                                                                                                                               |
|                | Majority semi-mature with some heavy<br>standards<br>Hard Landscape                                                                                                                                                                                                                                                                                                                                                                                                                                                                                                   |
|                | PT1 - Light Grey Concrete Block Paving<br>210x140x80mm<br>PT2 - Dark Grey Concrete Block Paving<br>105x140x90mm                                                                                                                                                                                                                                                                                                                                                                                                                                                       |
|                | PT3 105x140x80mm<br>PT3 - Light Grey Concrete Block Paving<br>105x140x80mm                                                                                                                                                                                                                                                                                                                                                                                                                                                                                            |
|                | PT4 - Dark Grey Concrete Block Paving<br>105x140x80mm<br>PT5 - Dark Grey Concrete Block Paving<br>210x140x80mm                                                                                                                                                                                                                                                                                                                                                                                                                                                        |
|                | P15         210x140x80mm           PT6         Buff Concrete Block Paving           200x200x80mm & 300x300x80mm                                                                                                                                                                                                                                                                                                                                                                                                                                                       |
|                | PT7 - Pearl Grey Concrete Block Paving<br>200x100x80mm<br>PT8 - Burnt Oak Concrete Block Paving<br>105x140x60mm                                                                                                                                                                                                                                                                                                                                                                                                                                                       |
|                | PT9       105x140x60mm         PT9       Light Grey Concrete Sett Feature Banding         100x100x100mm                                                                                                                                                                                                                                                                                                                                                                                                                                                               |
| Beaufort House | PT10 - Buff Concrete Pavers<br>450x450x38mm<br>PT11 - Buff Resin Bound Gravel                                                                                                                                                                                                                                                                                                                                                                                                                                                                                         |
| 00             | PT12 - Macadam                                                                                                                                                                                                                                                                                                                                                                                                                                                                                                                                                        |
|                | PT13 - Existing Macadam Retained PT14 - Self-binding Gravel PT14                                                                                                                                                                                                                                                                                                                                                                                                                                                                                                      |
|                | PT15 - Rubber Safety Surface                                                                                                                                                                                                                                                                                                                                                                                                                                                                                                                                          |
|                | Street Furniture<br>F1. F1 - Demountable Bollard                                                                                                                                                                                                                                                                                                                                                                                                                                                                                                                      |
|                | F2       F2 - Cycle Stand         F3       F3 - Bench - timber top over stone gabion                                                                                                                                                                                                                                                                                                                                                                                                                                                                                  |
|                | F4 - Picnic Table                                                                                                                                                                                                                                                                                                                                                                                                                                                                                                                                                     |
|                | F5 - Bleacher<br>F6 - Informal Doorstep Play<br>using reclaimed timber from site                                                                                                                                                                                                                                                                                                                                                                                                                                                                                      |
|                | F7 F7 - Ventilation turret with integrated<br>seating, insect hotel and biodiverse<br>roof                                                                                                                                                                                                                                                                                                                                                                                                                                                                            |
|                | Catalogue Play Equipment<br>P1 - Combination climbing frame with<br>accessible swing and sensory accessories                                                                                                                                                                                                                                                                                                                                                                                                                                                          |
|                | P2 - Clatter Bridge                                                                                                                                                                                                                                                                                                                                                                                                                                                                                                                                                   |
|                | <ul> <li>P4 - Robinia Seesaw with accessible seats and Balance Beam</li> </ul>                                                                                                                                                                                                                                                                                                                                                                                                                                                                                        |
|                | P5 - Robinia Climbing Frame & Net                                                                                                                                                                                                                                                                                                                                                                                                                                                                                                                                     |
|                | P7 - Balance Beam Bench                                                                                                                                                                                                                                                                                                                                                                                                                                                                                                                                               |
|                | ∎<br>Illustrative Boundaries<br>B1 - 1800mm High railing with matching gate where shown                                                                                                                                                                                                                                                                                                                                                                                                                                                                               |
|                | B2 - 1800mm High brick wall, to match facade interface<br>B3 - 1000mm High railing with matching gate where shown<br>B4 - 1800mm High timber hit and miss fence with trellis to top<br>300mm and matching gate where shown                                                                                                                                                                                                                                                                                                                                            |
|                | B5 - 1000mm High estate rail<br>B6 - Parapet Wall, to architects detail<br>BW - 1800mm High brick wall, using reclaimed bricks from                                                                                                                                                                                                                                                                                                                                                                                                                                   |
|                | existing boundary<br>Misc                                                                                                                                                                                                                                                                                                                                                                                                                                                                                                                                             |
|                | CS - Cycle Store, to architect's specification<br>BS - Bin Store, to architect's specification<br>TP - Timber Pergola structure over basement ramp, to architect's<br>specification                                                                                                                                                                                                                                                                                                                                                                                   |
|                |                                                                                                                                                                                                                                                                                                                                                                                                                                                                                                                                                                       |
|                |                                                                                                                                                                                                                                                                                                                                                                                                                                                                                                                                                                       |
|                |                                                                                                                                                                                                                                                                                                                                                                                                                                                                                                                                                                       |
|                | P07         22.09.22         For Approval - Update to address officer comments.         AT         JL           P06         20.09.22         For Approval - Update to address officer comments.         AT         JL           P05         13.09.22         For Approval - Update to address officer comments.         AT         JL           P06         18.08.22         For Approval - Update to address officer comments.         AT         JL           P04         18.08.22         For Approval - Update to address officer comments.         AT         MT |
|                | P03         21.03.22         For Approval         AT         JL           P02         07.03.22         For Approval         AT         JL           Iss         Date         Description         Dr         Chk                                                                                                                                                                                                                                                                                                                                                       |
|                | 0 4 8 12m                                                                                                                                                                                                                                                                                                                                                                                                                                                                                                                                                             |
|                | LUC London<br>250 Waterloo Road. London. SE1 8RD<br>+44 (0)20 7383 5784                                                                                                                                                                                                                                                                                                                                                                                                                                                                                               |
|                | london@landuse.co.uk<br><u>www.landuse.co.uk</u>                                                                                                                                                                                                                                                                                                                                                                                                                                                                                                                      |
|                | Project<br>HAM CLOSE REGENERATION                                                                                                                                                                                                                                                                                                                                                                                                                                                                                                                                     |
|                | Client HILL RESIDENTIAL Scale @A1 Status                                                                                                                                                                                                                                                                                                                                                                                                                                                                                                                              |
|                | 1:250 FOR APPROVAL Drawing Title HARD LANDSCAPE                                                                                                                                                                                                                                                                                                                                                                                                                                                                                                                       |
|                | Inakibility colspan="2">Inakibility colspan="2"       GENERAL ARRANGEMENT (SHEET 2 OF 4)       Job Nr     Drawing Nr       11265     LD-PLN-202       P07                                                                                     |
|                |                                                                                                                                                                                                                                                                                                                                                                                                                                                                                                                                                                       |

## xtent of works boundary xisting Trees bashed line indicates Root Protection Area. lo-Dig Construction Areas of no-dig construction. For detail refer to Arboricultural Method Statement. roposed Trees lajority semi-mature with some heavy andards T1 - Light Grey Concrete Block Paving 10x140x80mm PT2 - Dark Grey Concrete Block Paving 105x140x80mm PT3 - Light Grey Concrete Block Paving 105x140x80mm PT4 - Dark Grey Concrete Block Paving 105x140x80mm PT5 - Dark Grey Concrete Block Paving 10x140x80mm PT6 - Buff Concrete Block Paving 00x200x80mm & 300x300x80mm PT7 - Pearl Grey Concrete Block Paving 200x100x80mm PT8 - Burnt Oak Concrete Block Paving 05x140x60mm PT9 - Light Grey Concrete Sett Feature Banding 100x100x100mm T10 - Buff Concrete Pavers 50x450x38mm PT11 - Buff Resin Bound Gravel T12 - Macadam PT13 - Existing Macadam Retained PT14 - Self-binding Gravel T15 - Rubber Safety Surface ure - Demountable Bollard 2 - Cycle Stand 3 - Bench - timber top over stone gabion 4 - Picnic Table 5 - Bleacher F6 - Informal Doorstep Play using reclaimed timber from site 7 - Ventilation turret with integrated eating, insect hotel and biodiverse oof lay Equipment P1 - Combination climbing frame with accessible swing and sensory accessories 2 - Clatter Bridge P3 - Wobble Dish P4 - Robinia Seesaw with accessible seats and Balance Beam 5 - Robinia Climbing Frame & Net 6 - Robinia Hammock 7 - Balance Beam Bench