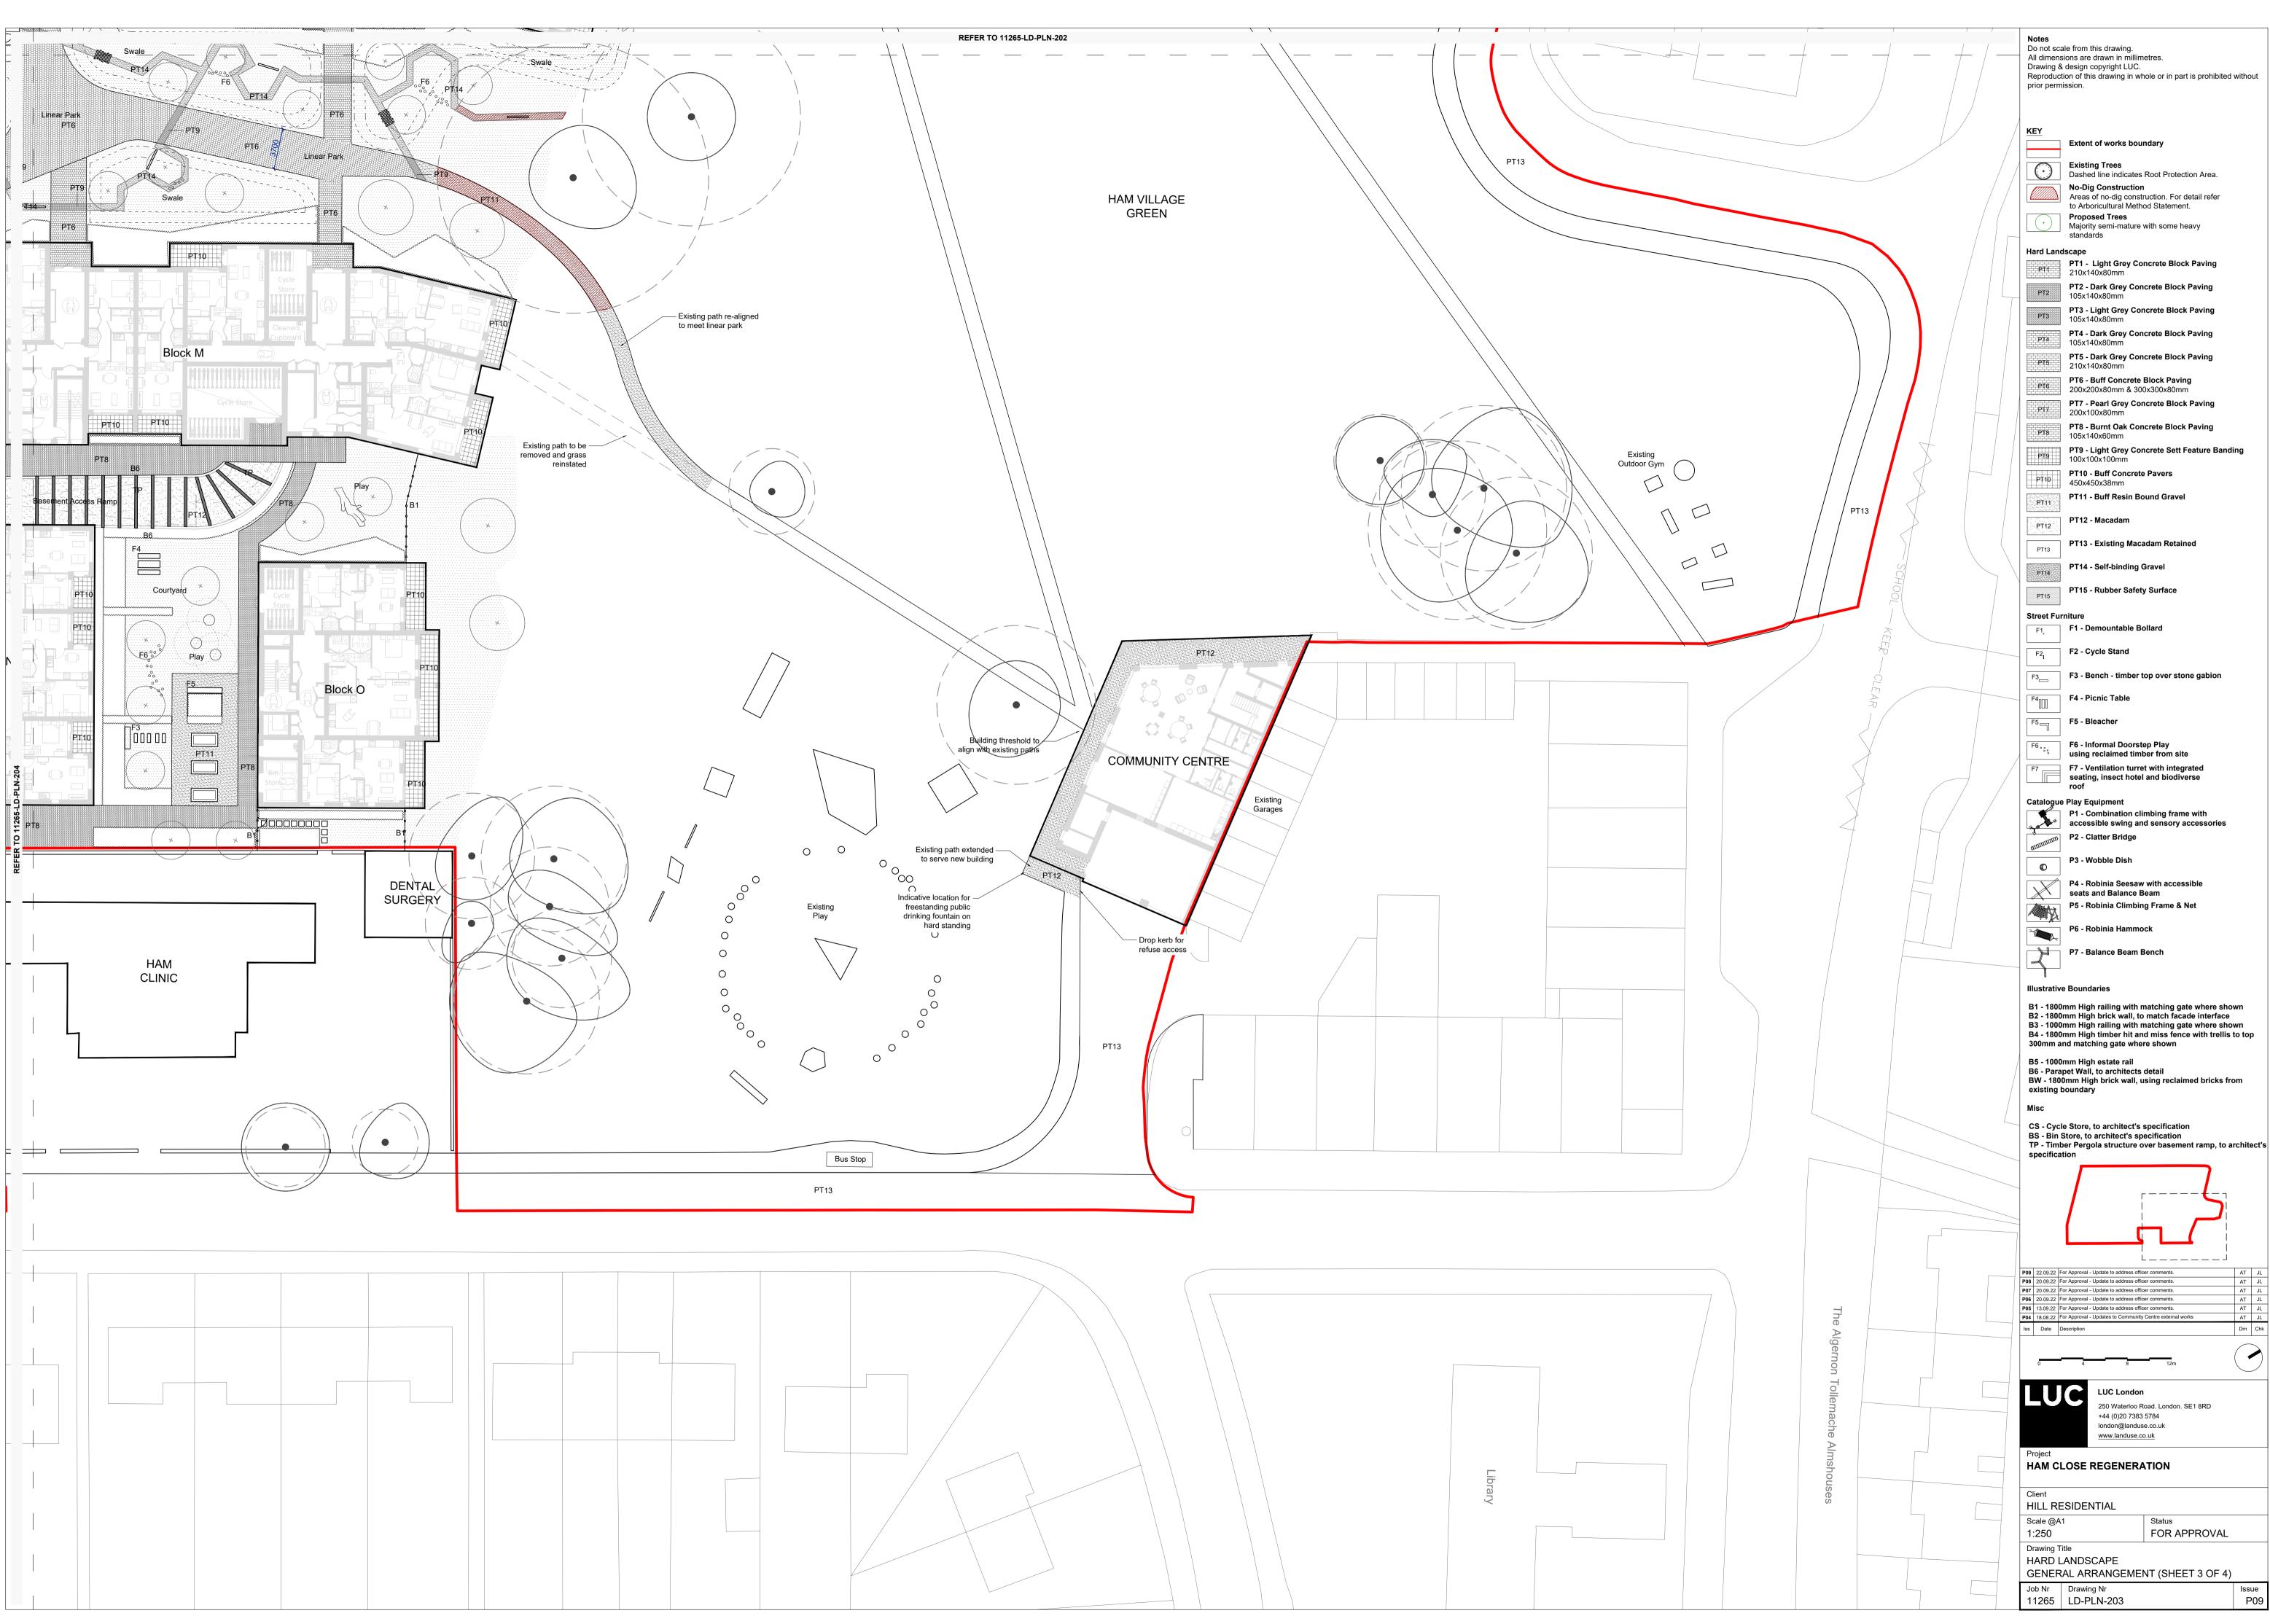

| prior perm            | ission.                                                                                 |
|-----------------------|-----------------------------------------------------------------------------------------|
| KEY                   | Extent of works boundary                                                                |
| $\bigcirc$            | Existing Trees                                                                          |
|                       | Dashed line indicates Root Protection Area.<br>No-Dig Construction                      |
|                       | Areas of no-dig construction. For detail refer<br>to Arboricultural Method Statement.   |
| +                     | Proposed Trees<br>Majority semi-mature with some heavy<br>standards                     |
| Hard Land             | -                                                                                       |
| PT1                   | PT1 - Light Grey Concrete Block Paving<br>210x140x80mm                                  |
| PT2                   | PT2 - Dark Grey Concrete Block Paving<br>105x140x80mm                                   |
| PT3                   | PT3 - Light Grey Concrete Block Paving<br>105x140x80mm                                  |
| PT4                   | PT4 - Dark Grey Concrete Block Paving<br>105x140x80mm                                   |
| PT5                   | PT5 - Dark Grey Concrete Block Paving<br>210x140x80mm                                   |
| PT6                   | PT6 - Buff Concrete Block Paving<br>200x200x80mm & 300x300x80mm                         |
| PT7                   | PT7 - Pearl Grey Concrete Block Paving<br>200x100x80mm                                  |
| PT8                   | PT8 - Burnt Oak Concrete Block Paving<br>105x140x60mm                                   |
| PT9                   | PT9 - Light Grey Concrete Sett Feature Banding<br>100x100x100mm                         |
| PT10                  | PT10 - Buff Concrete Pavers<br>450x450x38mm                                             |
| PT11                  | PT11 - Buff Resin Bound Gravel                                                          |
| PT12                  | PT12 - Macadam                                                                          |
| PT13                  | PT13 - Existing Macadam Retained                                                        |
| PT14                  | PT14 - Self-binding Gravel                                                              |
| PT15                  | PT15 - Rubber Safety Surface                                                            |
| Street Fur            |                                                                                         |
| F1                    | F1 - Demountable Bollard                                                                |
| F2 <sub>I</sub>       | F2 - Cycle Stand                                                                        |
| F3                    | F3 - Bench - timber top over stone gabion                                               |
| F4                    | F4 - Picnic Table                                                                       |
| F5                    | F5 - Bleacher                                                                           |
| F6                    | F6 - Informal Doorstep Play<br>using reclaimed timber from site                         |
| F7                    | F7 - Ventilation turret with integrated<br>seating, insect hotel and biodiverse<br>roof |
| Catalogue             | Play Equipment                                                                          |
|                       | P1 - Combination climbing frame with<br>accessible swing and sensory accessories        |
|                       | P2 - Clatter Bridge                                                                     |
|                       | P3 - Wobble Dish                                                                        |
| $\mathbf{\mathbf{x}}$ | P4 - Robinia Seesaw with accessible seats and Balance Beam                              |
|                       | P5 - Robinia Climbing Frame & Net                                                       |
|                       | P6 - Robinia Hammock                                                                    |
|                       | P7 - Balance Beam Bench                                                                 |
|                       |                                                                                         |

Illustrative Boundaries

B1 - 1800mm High railing with matching gate where shown B2 - 1800mm High brick wall, to match facade interface B3 - 1000mm High railing with matching gate where shown B4 - 1800mm High timber hit and miss fence with trellis to top 300mm and matching gate where shown

B5 - 1000mm High estate rail B6 - Parapet Wall, to architects detail BW - 1800mm High brick wall, using reclaimed bricks from existing boundary

CS - Cycle Store, to architect's specification BS - Bin Store, to architect's specification TP - Timber Pergola structure over basement ramp, to architect's specification