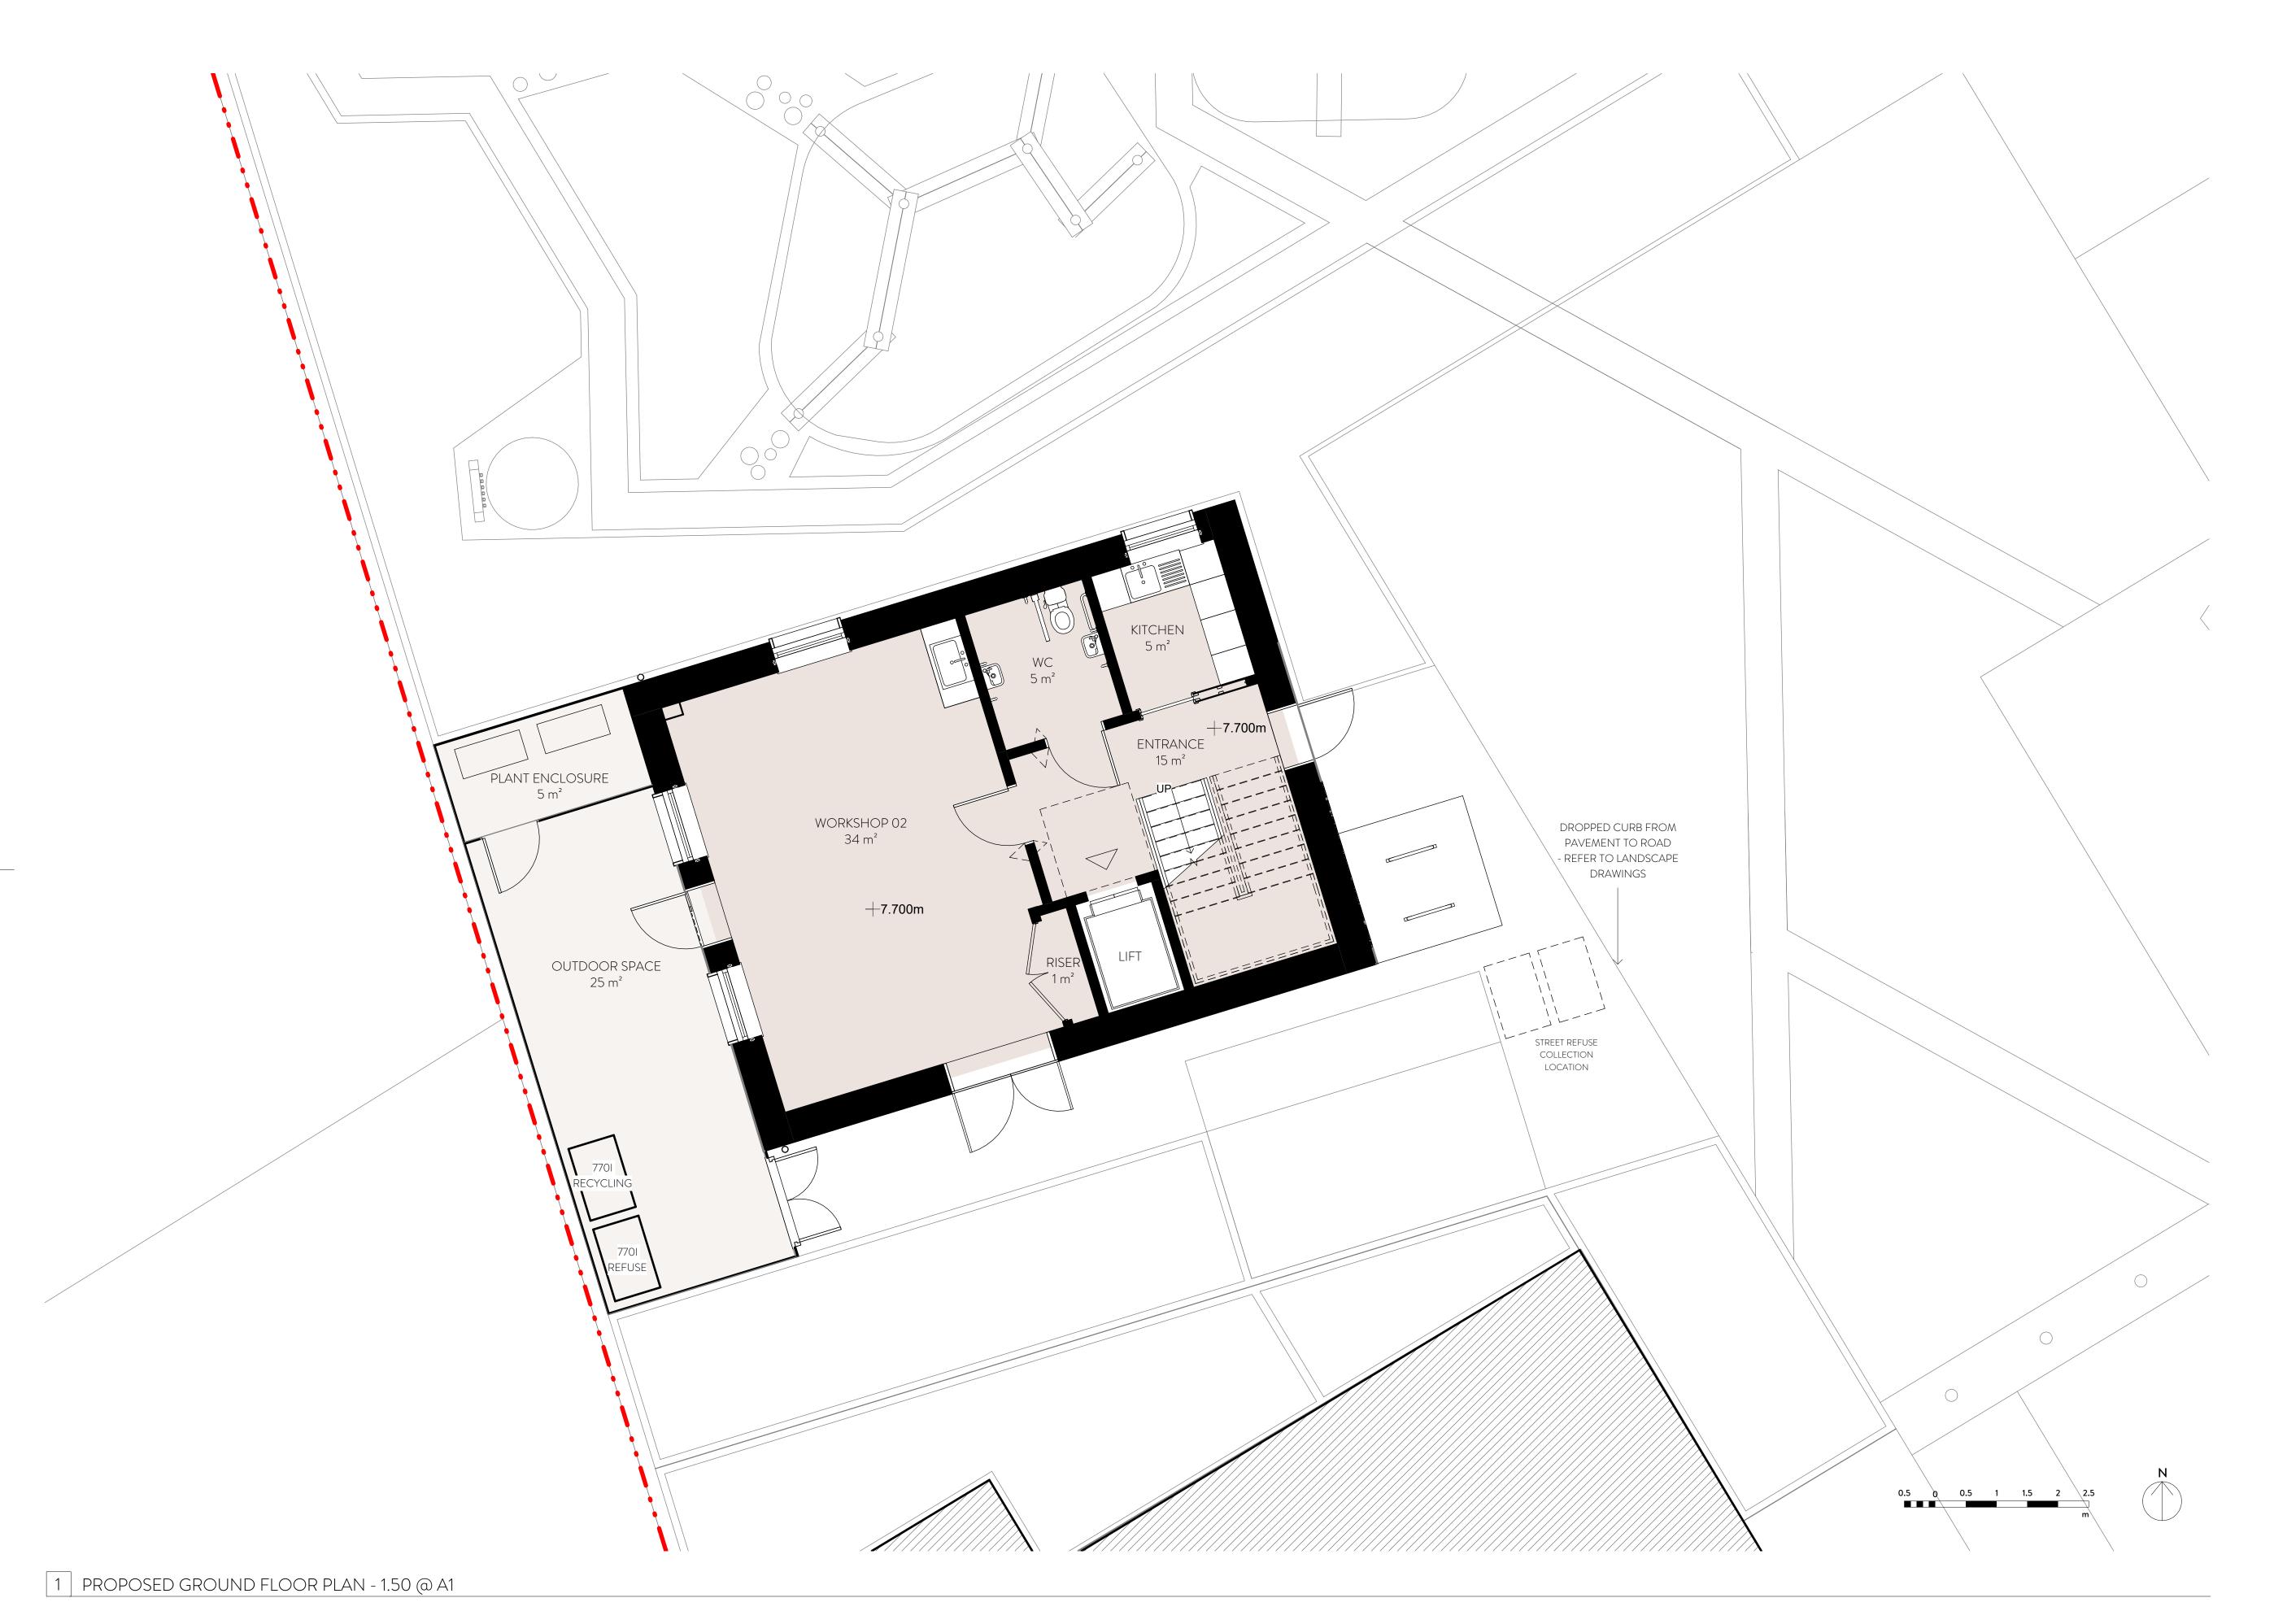

## RICHMOND MAKERLABS

## PROPOSED GROUND FLOOR PLAN

Drawing number
WRAP-GA-A-0166
As indicated
Project number
NO. 21017
Scale
As indicated
Issue status
FOR PLANNING

| WRAP                                                                                           | GA     | Α      | 0166   | P03 |  |  |  |
|------------------------------------------------------------------------------------------------|--------|--------|--------|-----|--|--|--|
| ORIGINATOR                                                                                     | CODE 1 | CODE 2 | CODE 3 | REV |  |  |  |
| Legal notice.                                                                                  |        |        |        |     |  |  |  |
| This drawing is to be read in conjunction with all related drawings and specifications. Do not |        |        |        |     |  |  |  |