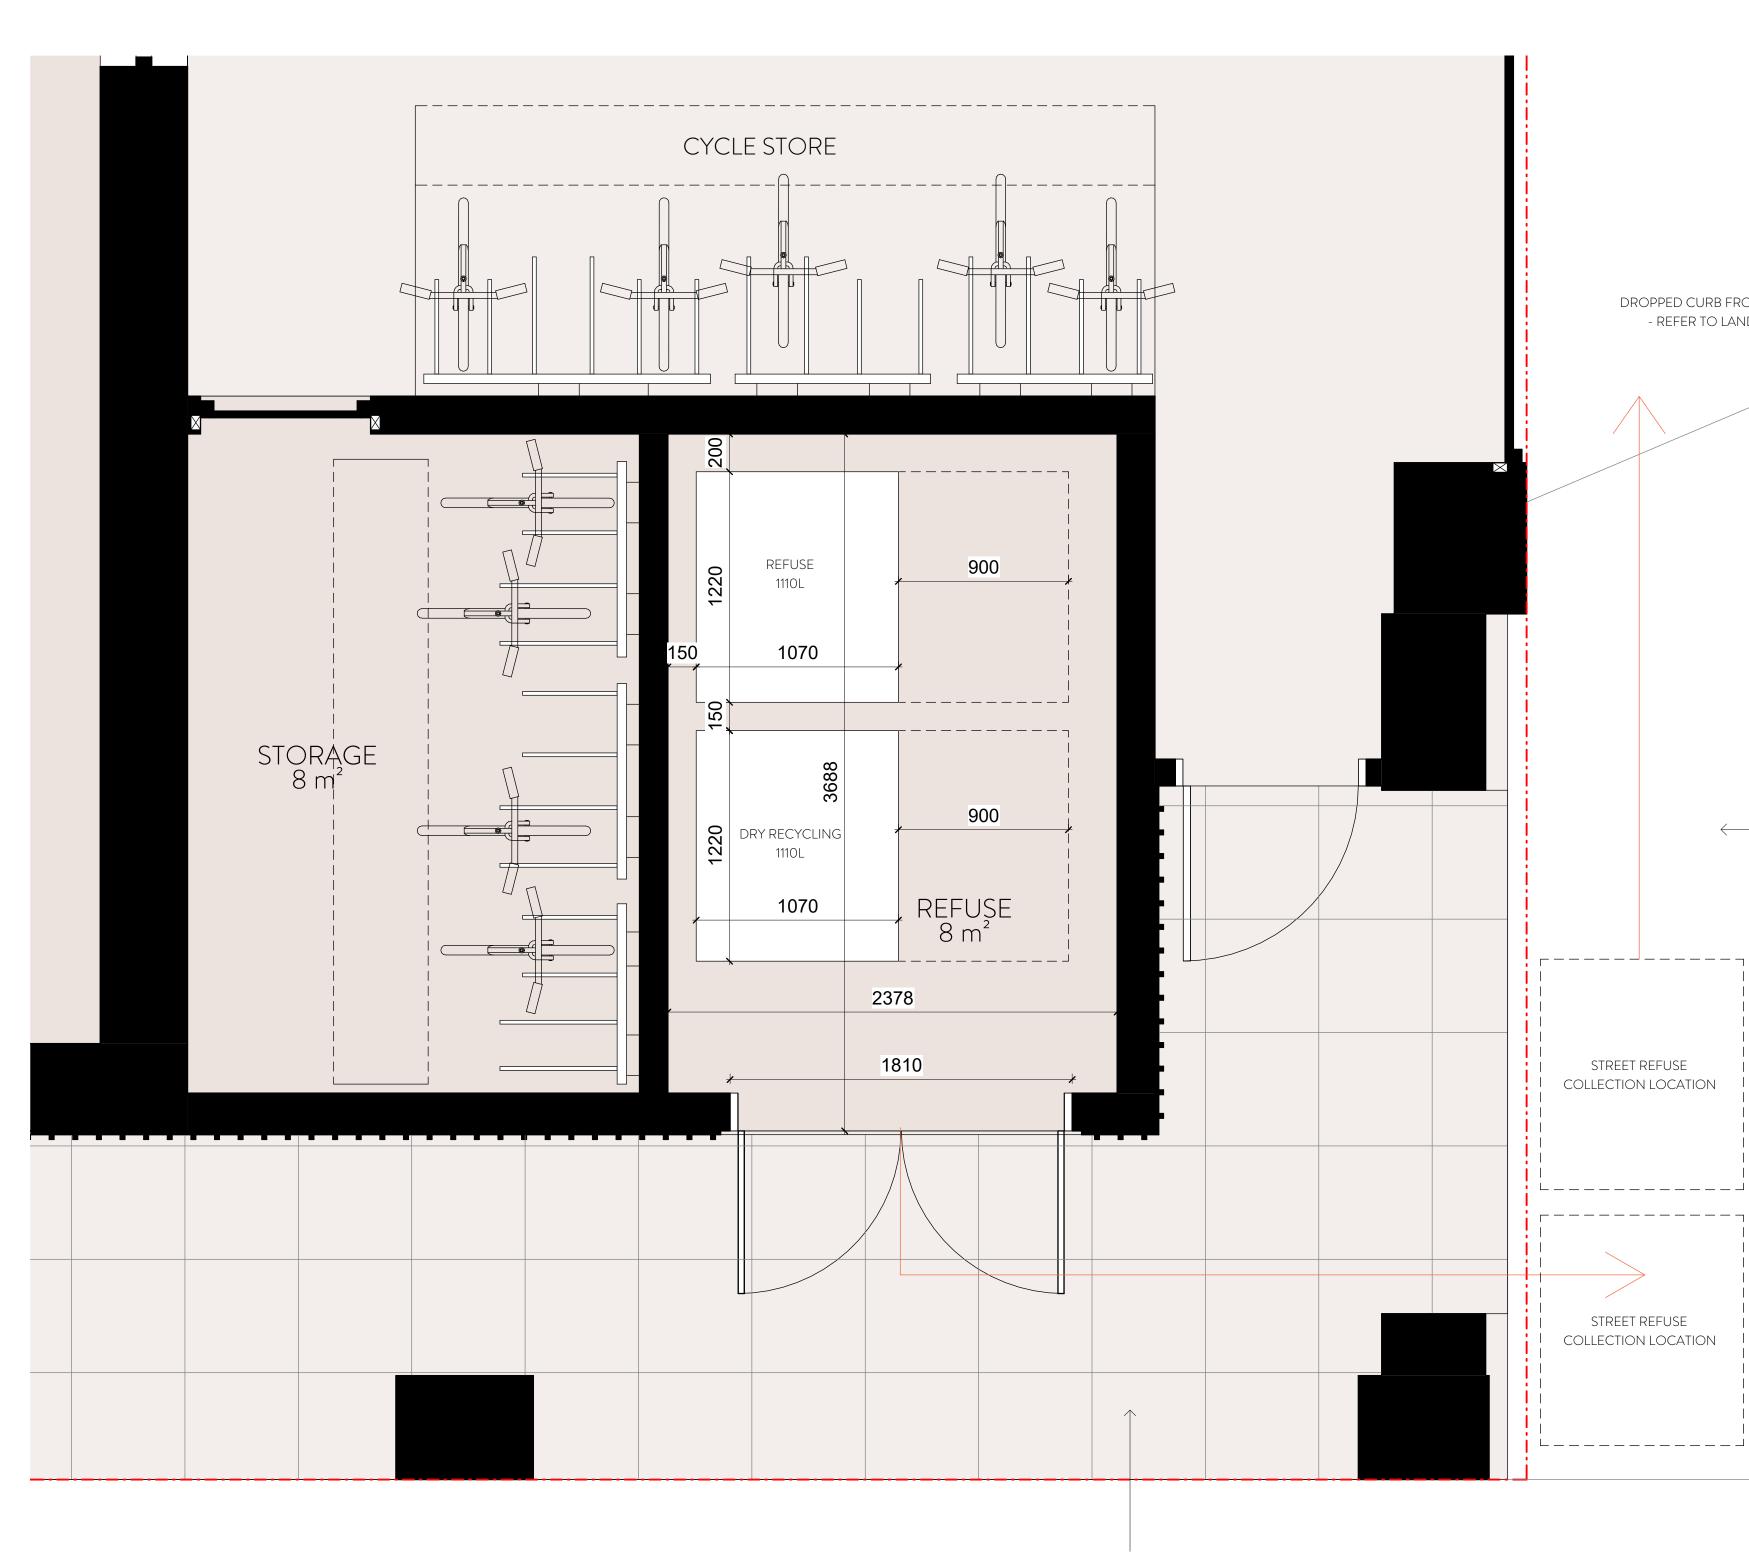

## 2 PROPOSED GROUND FLOOR PLAN

1 PROPOSED GROUND FLOOR REFUSE STORE PLAN

REFUSE PUSH ROUTE TO BE HARDSTANDING, SMOOTH AND FREE OF STEPS & SLOPES - REFER TO LANDSCAPE DRAWINGS

SCALE 1:20

DISCLAIMER:

1. This drawing is copyright and remains the property of Weston Rengifo Architects Practice

2 x 770l bins (1,220 (w) x 770 (l) x 1,360 (h)) would provide this 2.6m3 requirement.

The bins will be located in the enclosed refuse store which is located for clear and easy access on collection day.

------ REFUSE PUSH ROUTE

TO BE HARDSTANDING, SMOOTH

AND FREE OF STEPS & SLOPES - REFER TO LANDSCAPE DRAWINGS