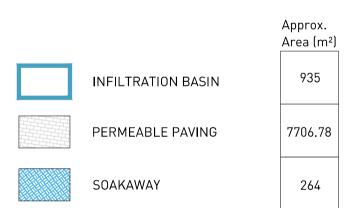

>(Category C)      |                                                                                                                      |
|                                    | No. Trees                                                                                                            |
| EXISTING TREE/ HEDGES<br>(REMOVED) | 28                                                                                                                   |
| OPROPOSED TREE                     | 64                                                                                                                   |
|                                    | (CATEGORY A)<br>Existing Tree<br>(Category B)<br>Existing Tree<br>(Category C)<br>EXISTING TREE/ HEDGES<br>(REMOVED) |

#### SUSTAINABLE DRAINAGE





#### STAGE 3 REVISION DATE S0 P1 16/08/22 S0 P2 17/08/22 S0 P3 20/09/22 S0 P4 21/09/22 S0 P5 27/09/22 DESCRIPTION ARCHITECT PARTNER ISSUE FOR REVIEW CM CM CM CM ADP ADP ADP ADP ADP ISSUED FOR PLANNING ISSUED FOR PLANNING ISSUED FOR PLANNING CHECK ALL DIMENSIONS AND VERIFY ON SITE. REPORT ANY ERRORS OR OMISSIONS 33a Vittoria Street Birmingham B1 3ND T +44 (0) 121 234 6440 E birmingham@adp-architecture.com www.adp-architecture.com JOB TITLE: **KNELLER HALL** -DRAWING TITLE: SOFTSCAPE LANDSCAPE PLAN --SCALE: DRAWING SHEET SIZE: 1:1000 A1 JOB CODE: DRAWING NUMBER: REVISION: 001506 ADP-XX-XX-DR-L-1902 S0 P5

LANDSCAPE BUFFER WITH NATIVE SAPLING TREE SPECIES: