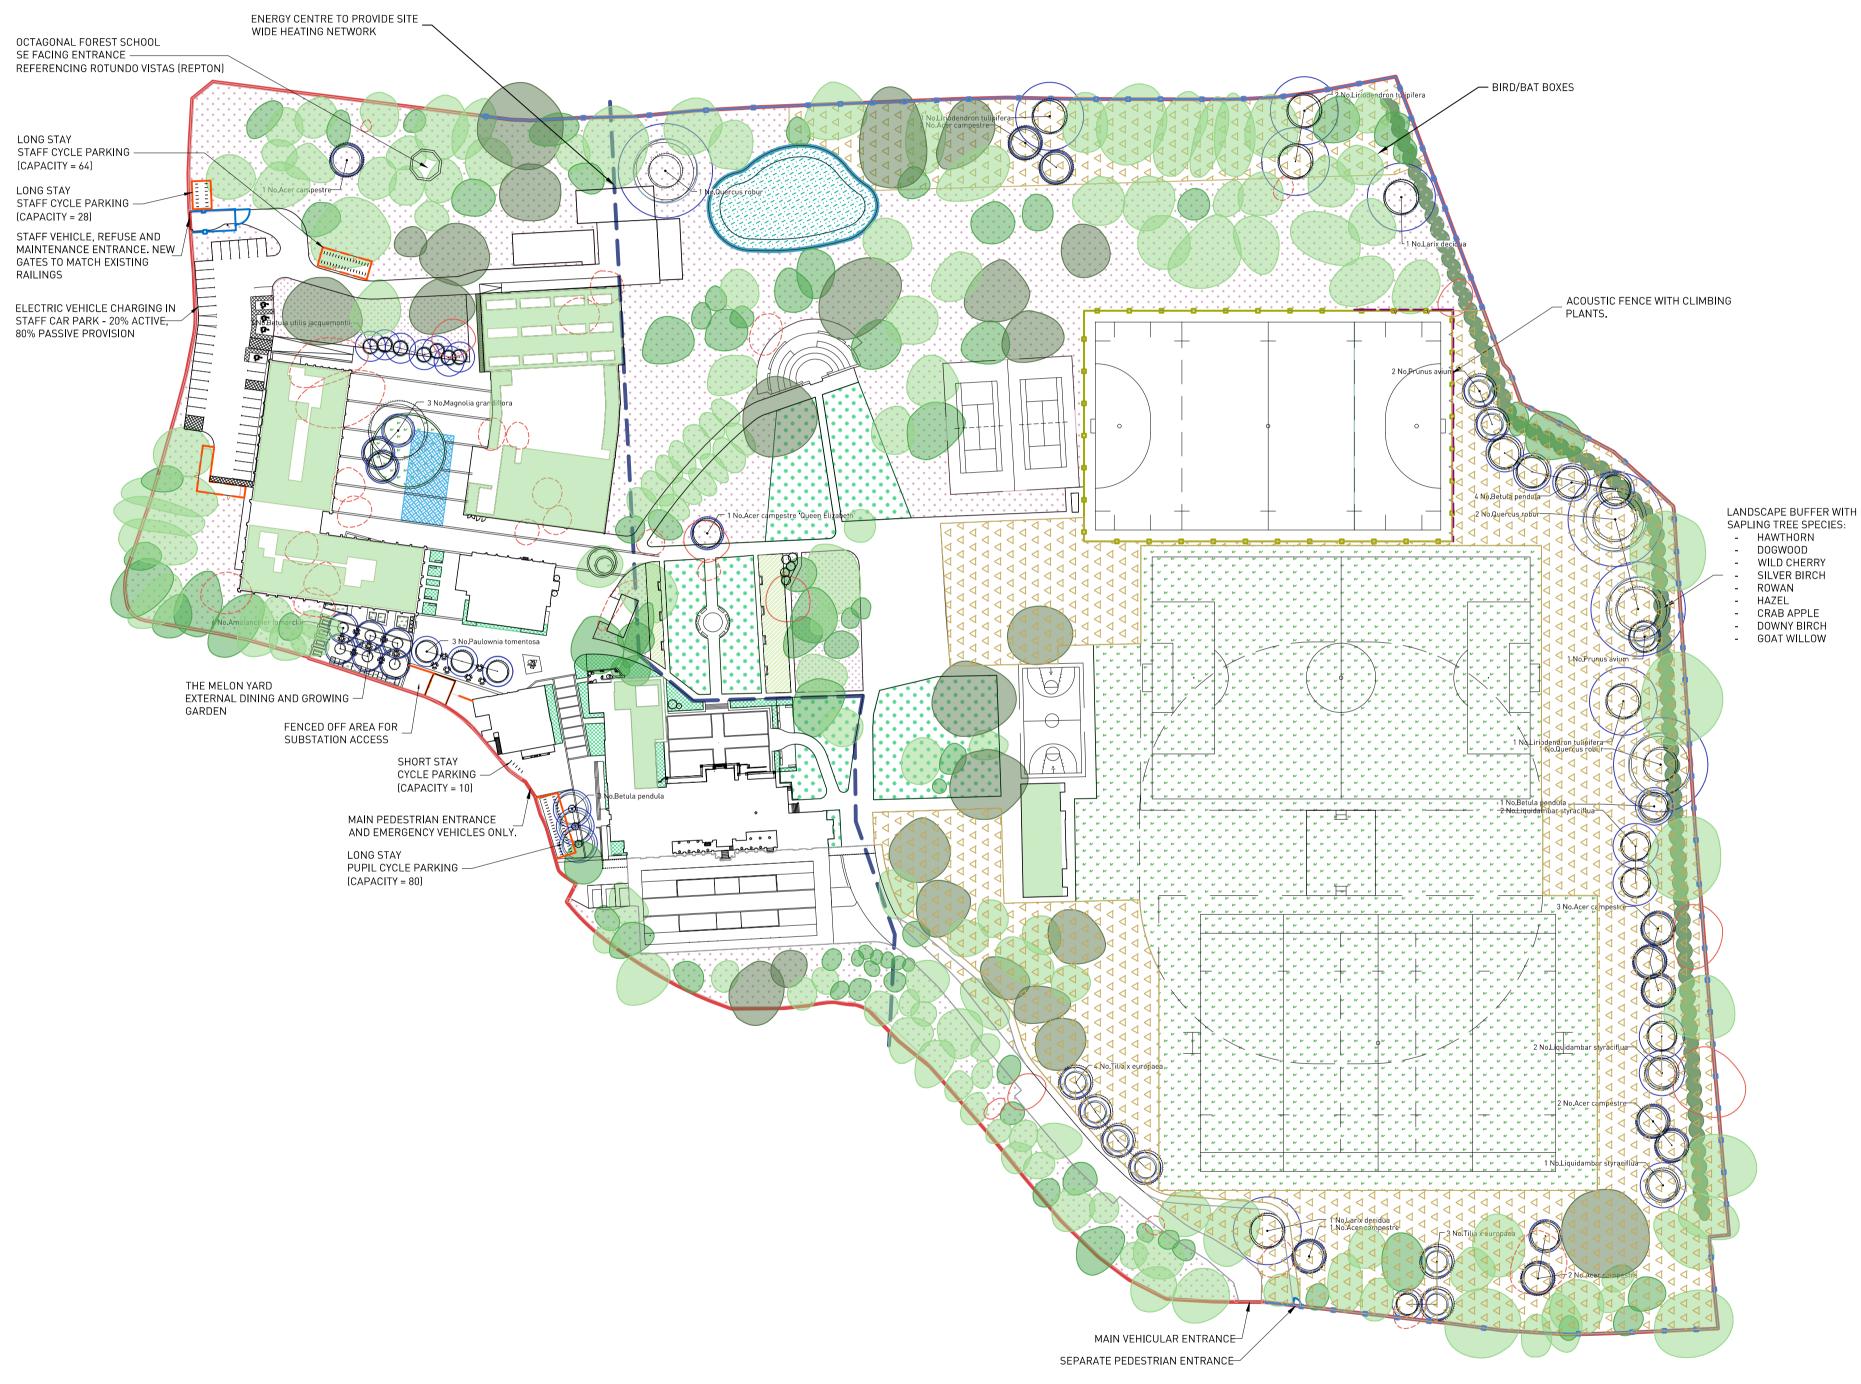

Category C)      |                                                                                                                      |
|                                    | No. Trees                                                                                                            |
| EXISTING TREE/ HEDGES<br>(REMOVED) | 28                                                                                                                   |
| OPROPOSED TREE                     | 64                                                                                                                   |
|                                    | (CATEGORY A)<br>Existing Tree<br>(Category B)<br>Existing Tree<br>(Category C)<br>EXISTING TREE/ HEDGES<br>(REMOVED) |

#### SUSTAINABLE DRAINAGE





#### STAGE 3 REVISION DATE S0 P1 16/08/22 S0 P2 17/08/22 S0 P3 20/09/22 S0 P4 21/09/22 S0 P5 27/09/22 DESCRIPTION ARCHITECT PARTNER ISSUE FOR REVIEW CM CM CM CM ADP ADP ADP ADP ADP ISSUED FOR PLANNING ISSUED FOR PLANNING ISSUED FOR PLANNING CHECK ALL DIMENSIONS AND VERIFY ON SITE. REPORT ANY ERRORS OR OMISSIONS 33a Vittoria Street Birmingham B1 3ND T +44 (0) 121 234 6440 E birmingham@adp-architecture.com www.adp-architecture.com JOB TITLE: **KNELLER HALL** -DRAWING TITLE: SOFTSCAPE LANDSCAPE PLAN --SCALE: DRAWING SHEET SIZE: 1:1000 A1 JOB CODE: DRAWING NUMBER: REVISION: 001506 ADP-XX-XX-DR-L-1902 S0 P5

LANDSCAPE BUFFER WITH NATIVE SAPLING TREE SPECIES: