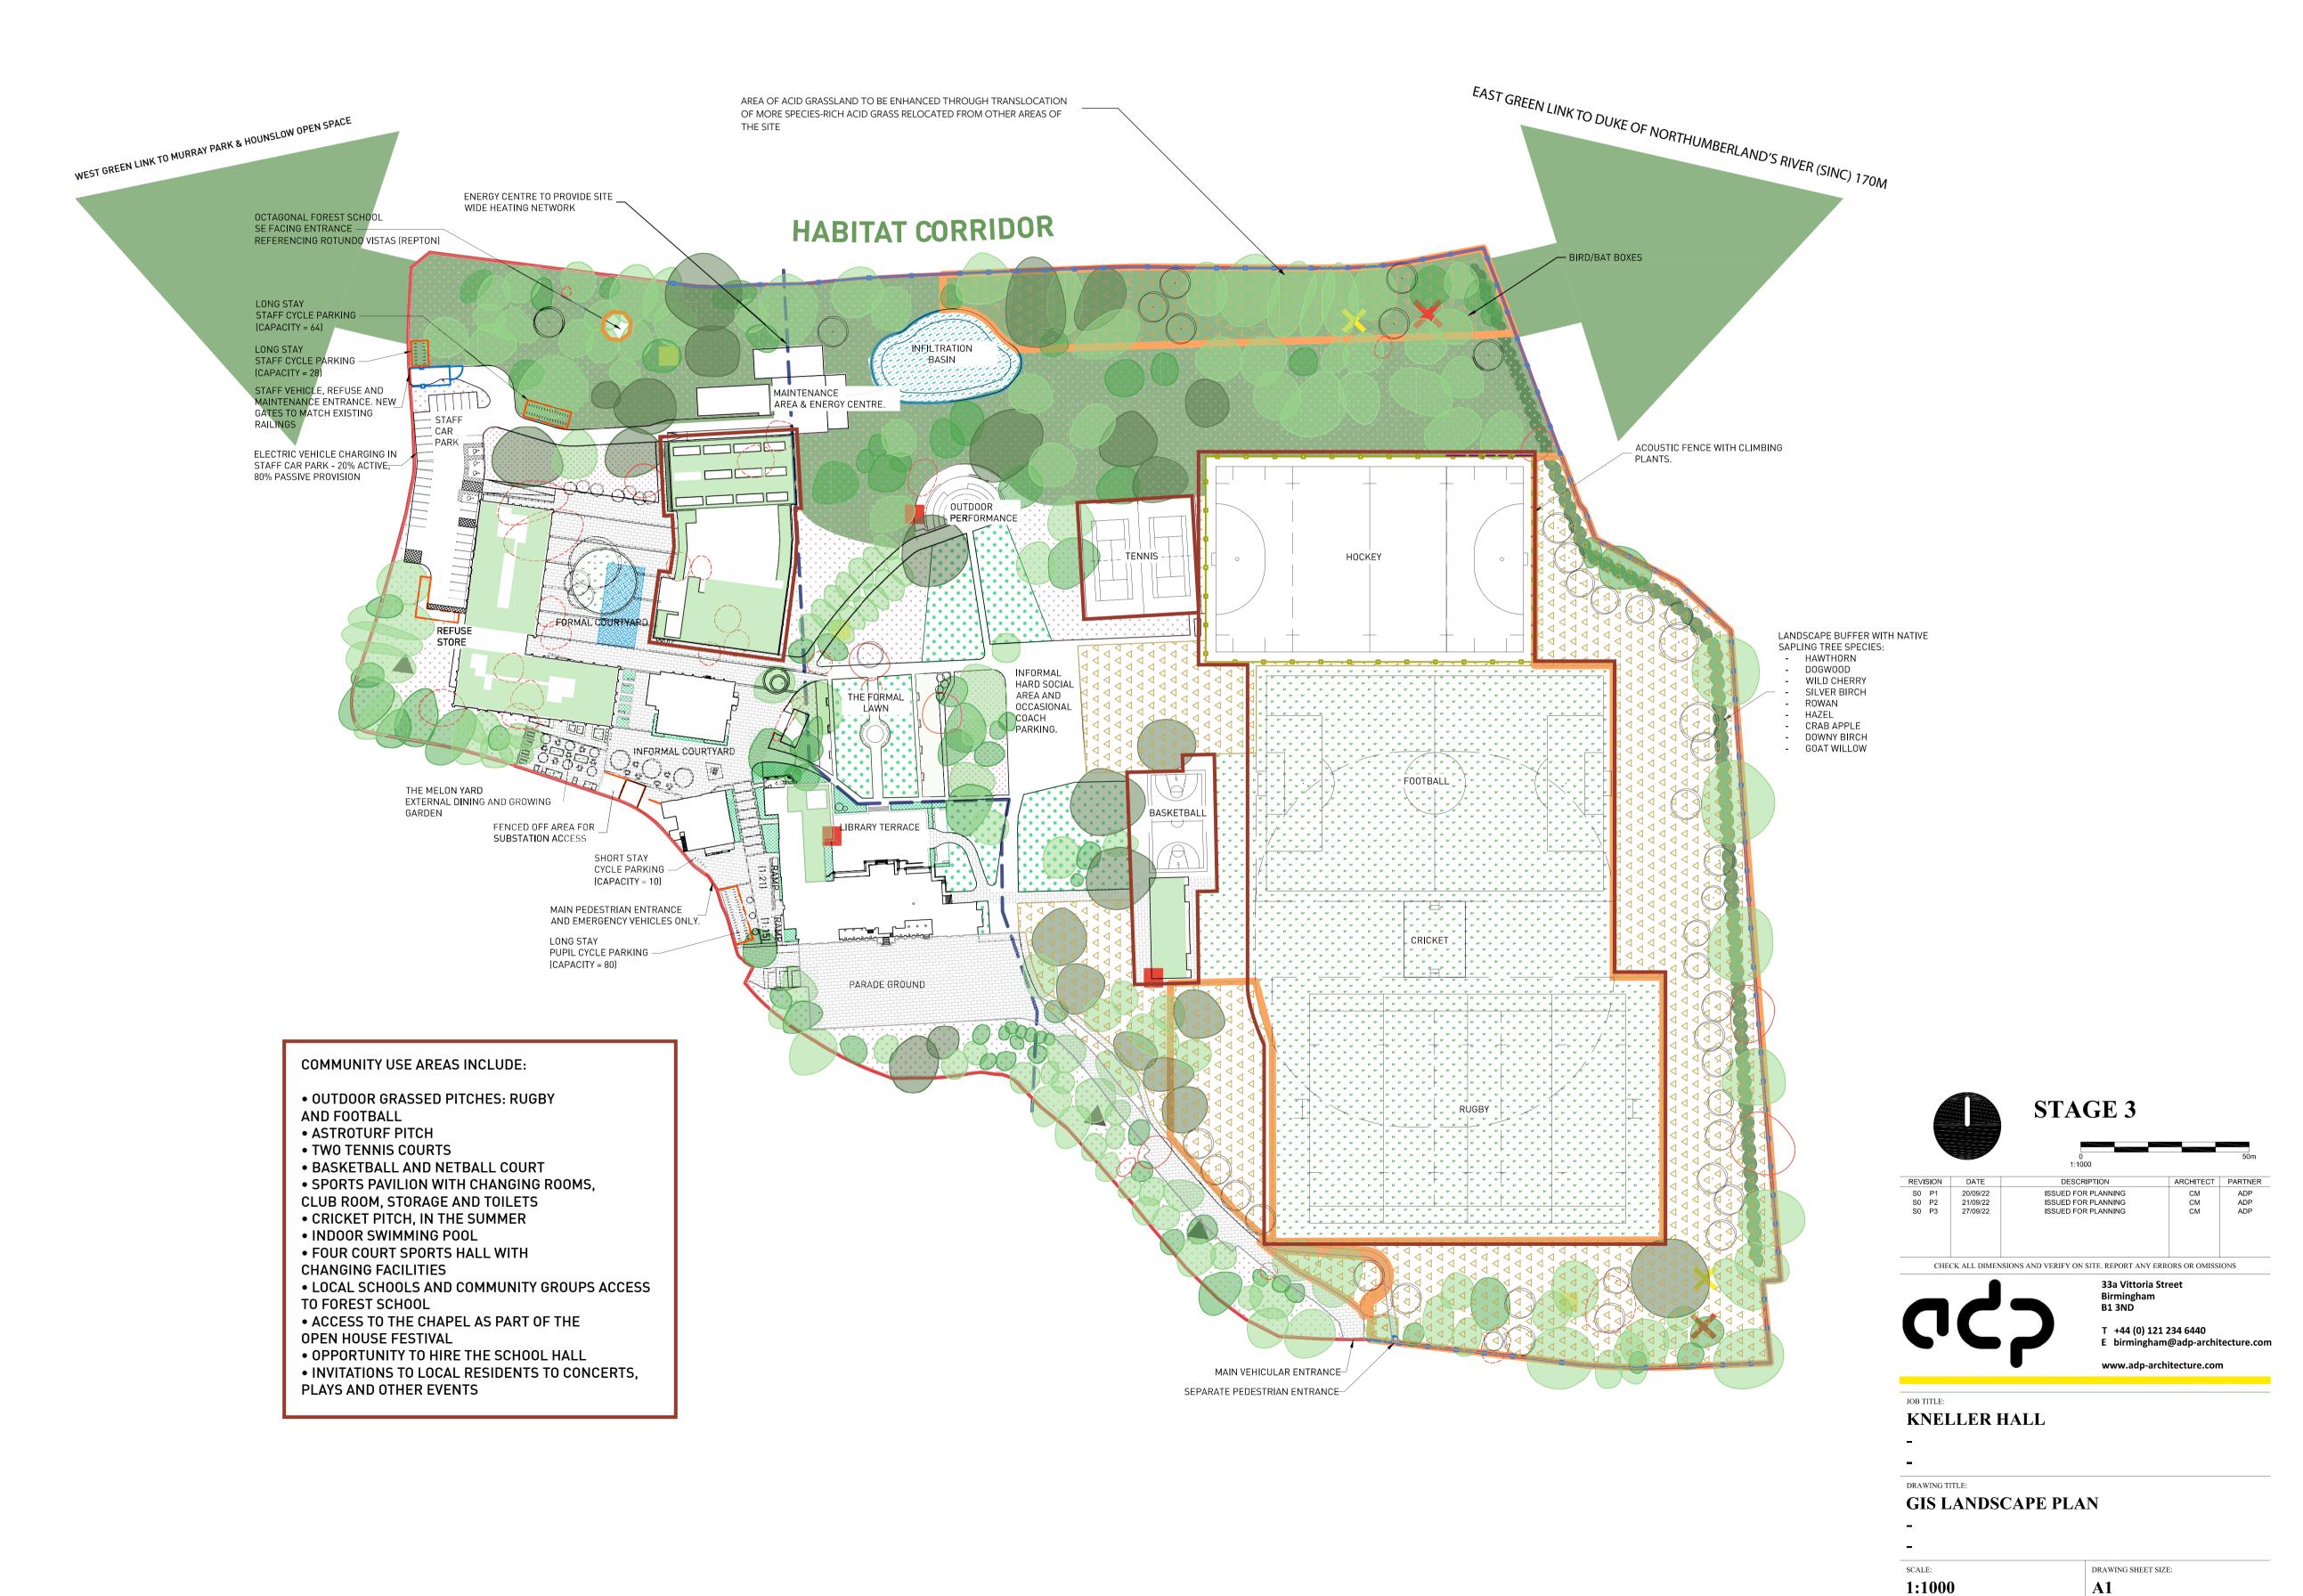

## LEGEND

METROPOLITAN OPEN LAND (MOL)
DEMARKATION LINE

SOFT LANDSCAPE

|                                | Approx.<br>Area (m²) |
|--------------------------------|----------------------|
| WILDFLOWER<br>MEADOW           | 24176                |
| ACID GRASSLAND                 | 21441                |
| AMENITY LAWN                   | 20245.25             |
| AMENITY GARDEN PLANTING        | 61.05                |
| PLANTERS                       | 407.62               |
| FLOWERING<br>LAWN              | 3488.54              |
| BORDER PLANTING                | 331                  |
| GREEN ROOF                     | 3057.73              |
| GREEN WALL/<br>CLIMBING PLANTS | 25                   |
| WETLAND SEED MIX               | 935                  |

## TREE STRATEGY

| EXISTING TREE (CATEGORY A)    |
|-------------------------------|
| Existing Tree<br>(Category B) |

PROPOSED NATIVE HEDGEROW - 322m2

|  |   |                            | No. Trees |
|--|---|----------------------------|-----------|
|  |   | TING TREE/ HEDGES<br>OVED) | 28        |
|  | Ø | PROPOSED TREE              | 64        |

## SUSTAINABLE DRAINAGE

Approx.
Area (m²)

INFILTRATION BASIN 935

PERMEABLE PAVING 7706.78

SOAKAWAY 26

## ECOLOGICAL ENHANCEMENT

RETAINED ACID GRASSLAND

....

INSECT BOXES

BIRD BOXE

BAT BOXES ON BUILDINGS

BAT BOXES ON TREES

LOG PILES FOR REPTILES