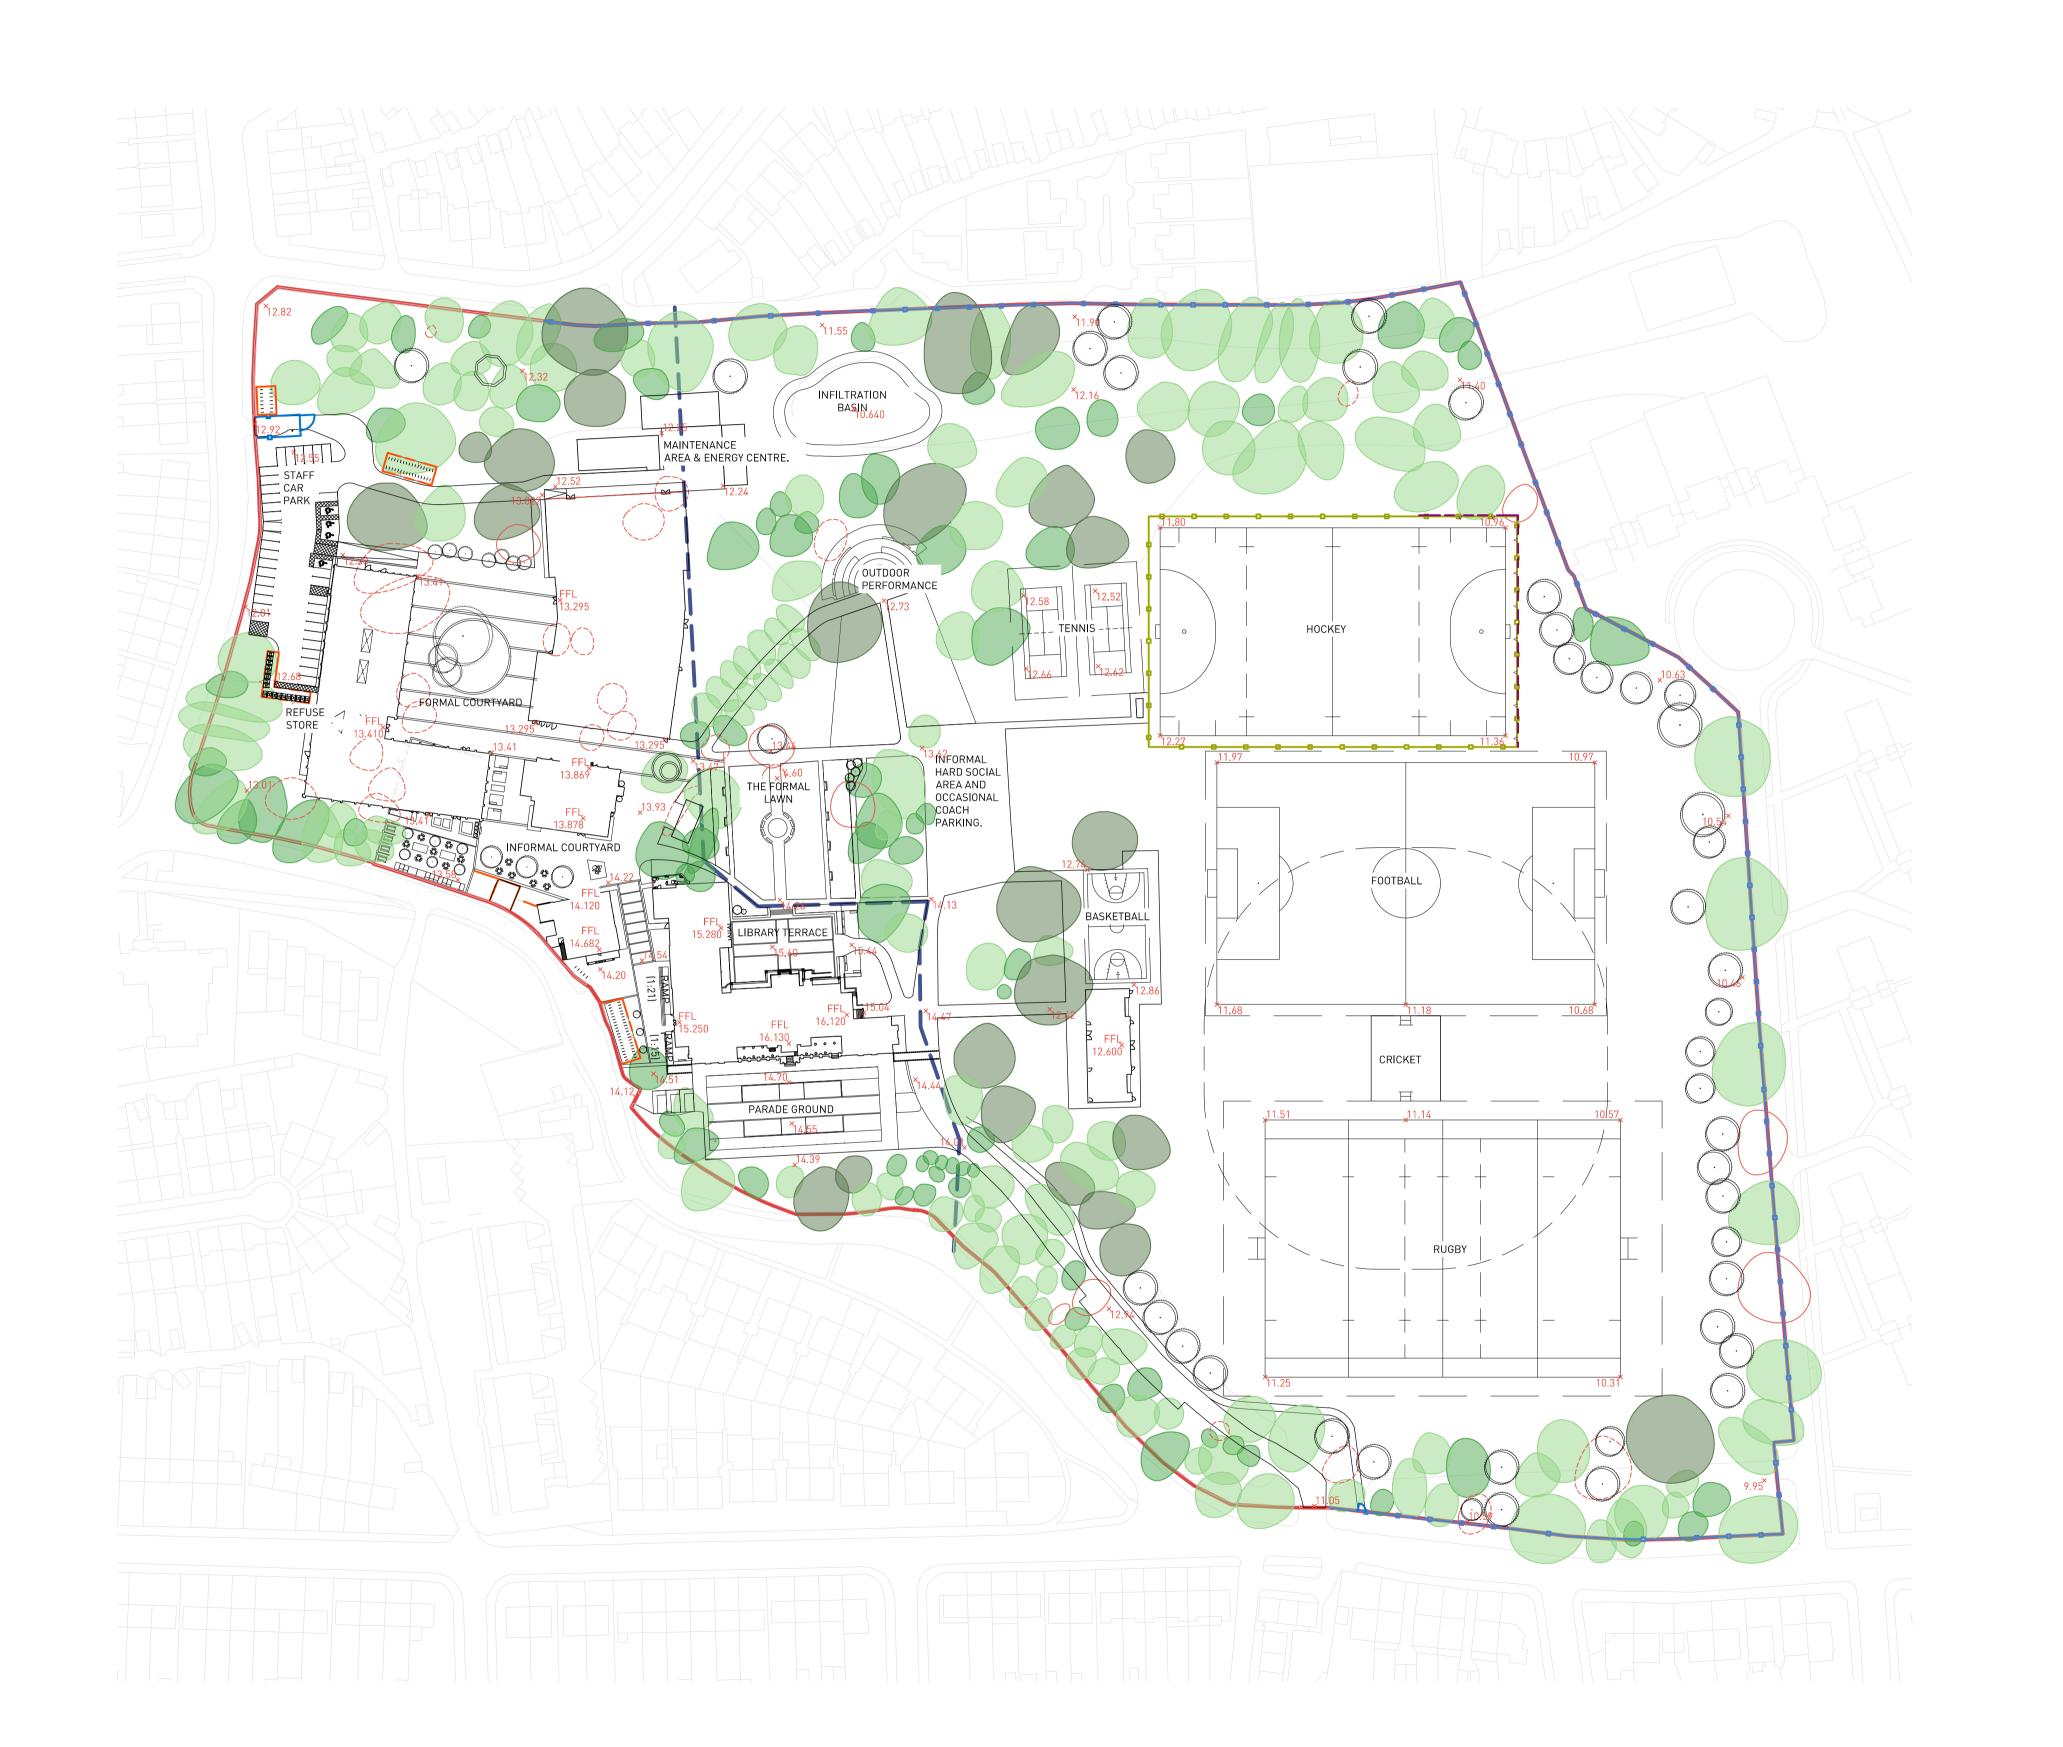

INFILTRATION BASIN

# **PROJECT STATUS**

33a Vittoria Street

www.adp-architecture.com

KNELLER HALL

### DRAWING TITLE:

LEVELS SETTING OUT

SCALE:

DRAWING SHEET SIZE:

JOB CODE:

ADP-XX-XX-DR-L-1908 S0 P2