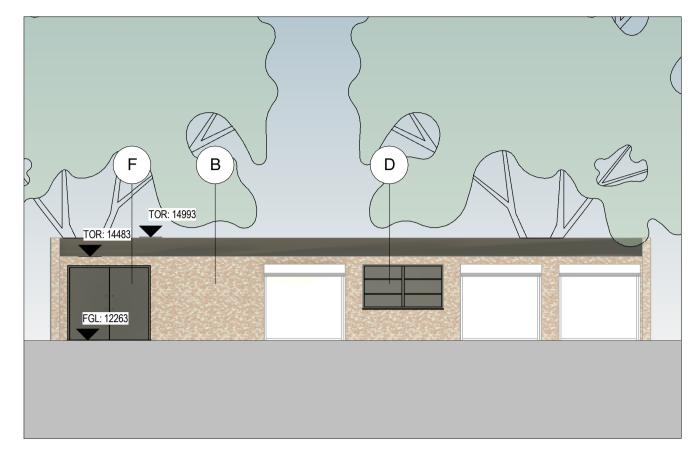

## PROPOSED BUILDING 3 WEST ELEVATION

- A. Laser etched perforated metal panel, RAL colour T.B.C
  B. Existing External Brick Wall
  C. Proposed External Brick Wall to

- match existing D. Glazed window, frame RAL colour T.B.C
- E. Laser etched metal Door, RAL colour
  T.BC
  F. Solid Door RAL colour T.B.C