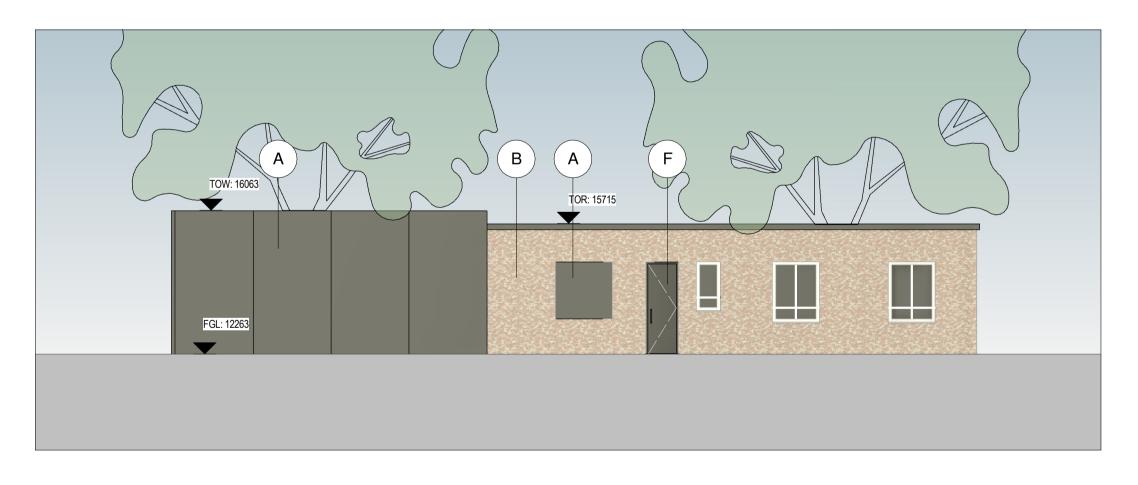

## PROPOSED BUILDING 3 WEST ELEVATION

- A. Laser etched perforated metal panel, RAL colour T.B.C
  B. Existing External Brick Wall
  C. Proposed External Brick Wall to

- match existing D. Glazed window, frame RAL colour T.B.C
- E. Laser etched metal Door, RAL colour
  T.BC
  F. Solid Door RAL colour T.B.C