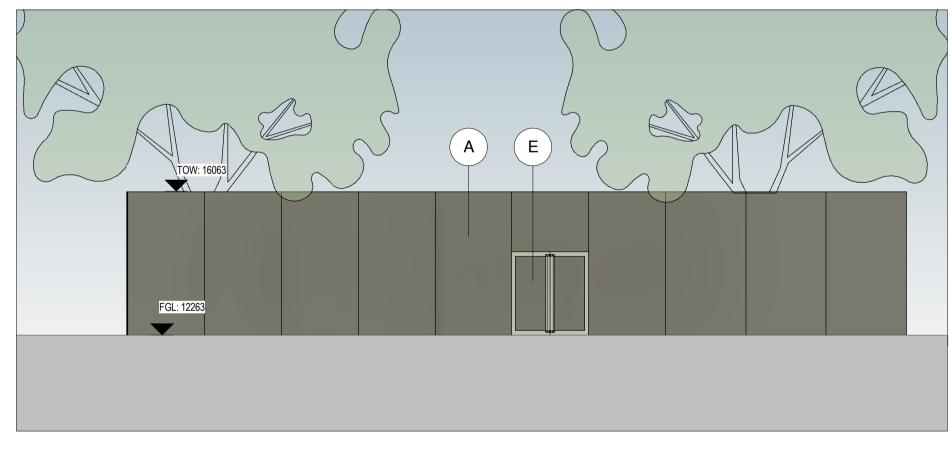

## PROPOSED BUILDING 3 WEST ELEVATION

- A. Laser etched perforated metal panel, RAL colour T.B.C
  B. Existing External Brick Wall
  C. Proposed External Brick Wall to

- match existing D. Glazed window, frame RAL colour T.B.C
- E. Laser etched metal Door, RAL colour
  T.BC
  F. Solid Door RAL colour T.B.C