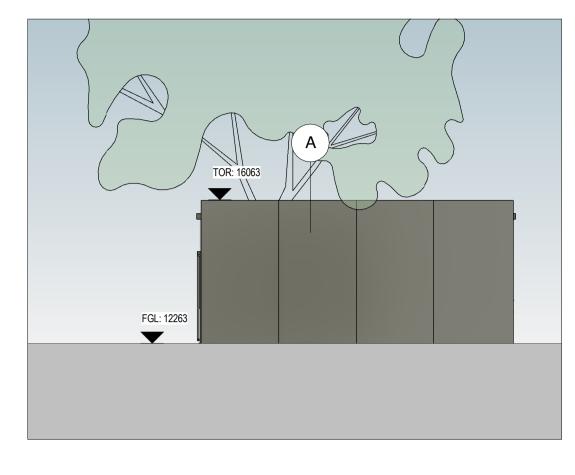

## PROPOSED BUILDING 3 WEST ELEVATION

- A. Laser etched perforated metal panel, RAL colour T.B.C
  B. Existing External Brick Wall
  C. Proposed External Brick Wall to

- match existing D. Glazed window, frame RAL colour T.B.C
- E. Laser etched metal Door, RAL colour
  T.BC
  F. Solid Door RAL colour T.B.C