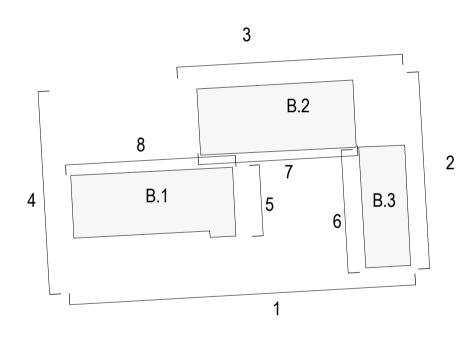

## PROPOSED BUILDING 3 WEST ELEVATION





- A. Laser etched perforated metal panel, RAL colour T.B.C
  B. Existing External Brick Wall
  C. Proposed External Brick Wall to

- match existing D. Glazed window, frame RAL colour T.B.C
- E. Laser etched metal Door, RAL colour
  T.BC
  F. Solid Door RAL colour T.B.C





CHECK ALL DIMENSIONS AND VERIFY ON SITE. REPORT ANY ERRORS OR OMISSIONS The Fire Station 150 Waterloo Road



London SE1 8SB T +44 (0) 20 7089 1720 E london@adp-architecture.com www.adp-architecture.com

JOB TITLE: **KNELLER HALL SCHOOL** ENERGY CENTRE

DRAWING TITLE: **PROPOSED ELEVATIONS** 

| scale:<br>As indicated |                      | DRAWING SHEET SIZE: $A1$ |           |
|------------------------|----------------------|--------------------------|-----------|
| JOB CODE:              | DRAWING NUMBER:      |                          | REVISION: |
| 001506                 | ADP-07-XX-DR- A-1251 |                          | S2 P 1    |