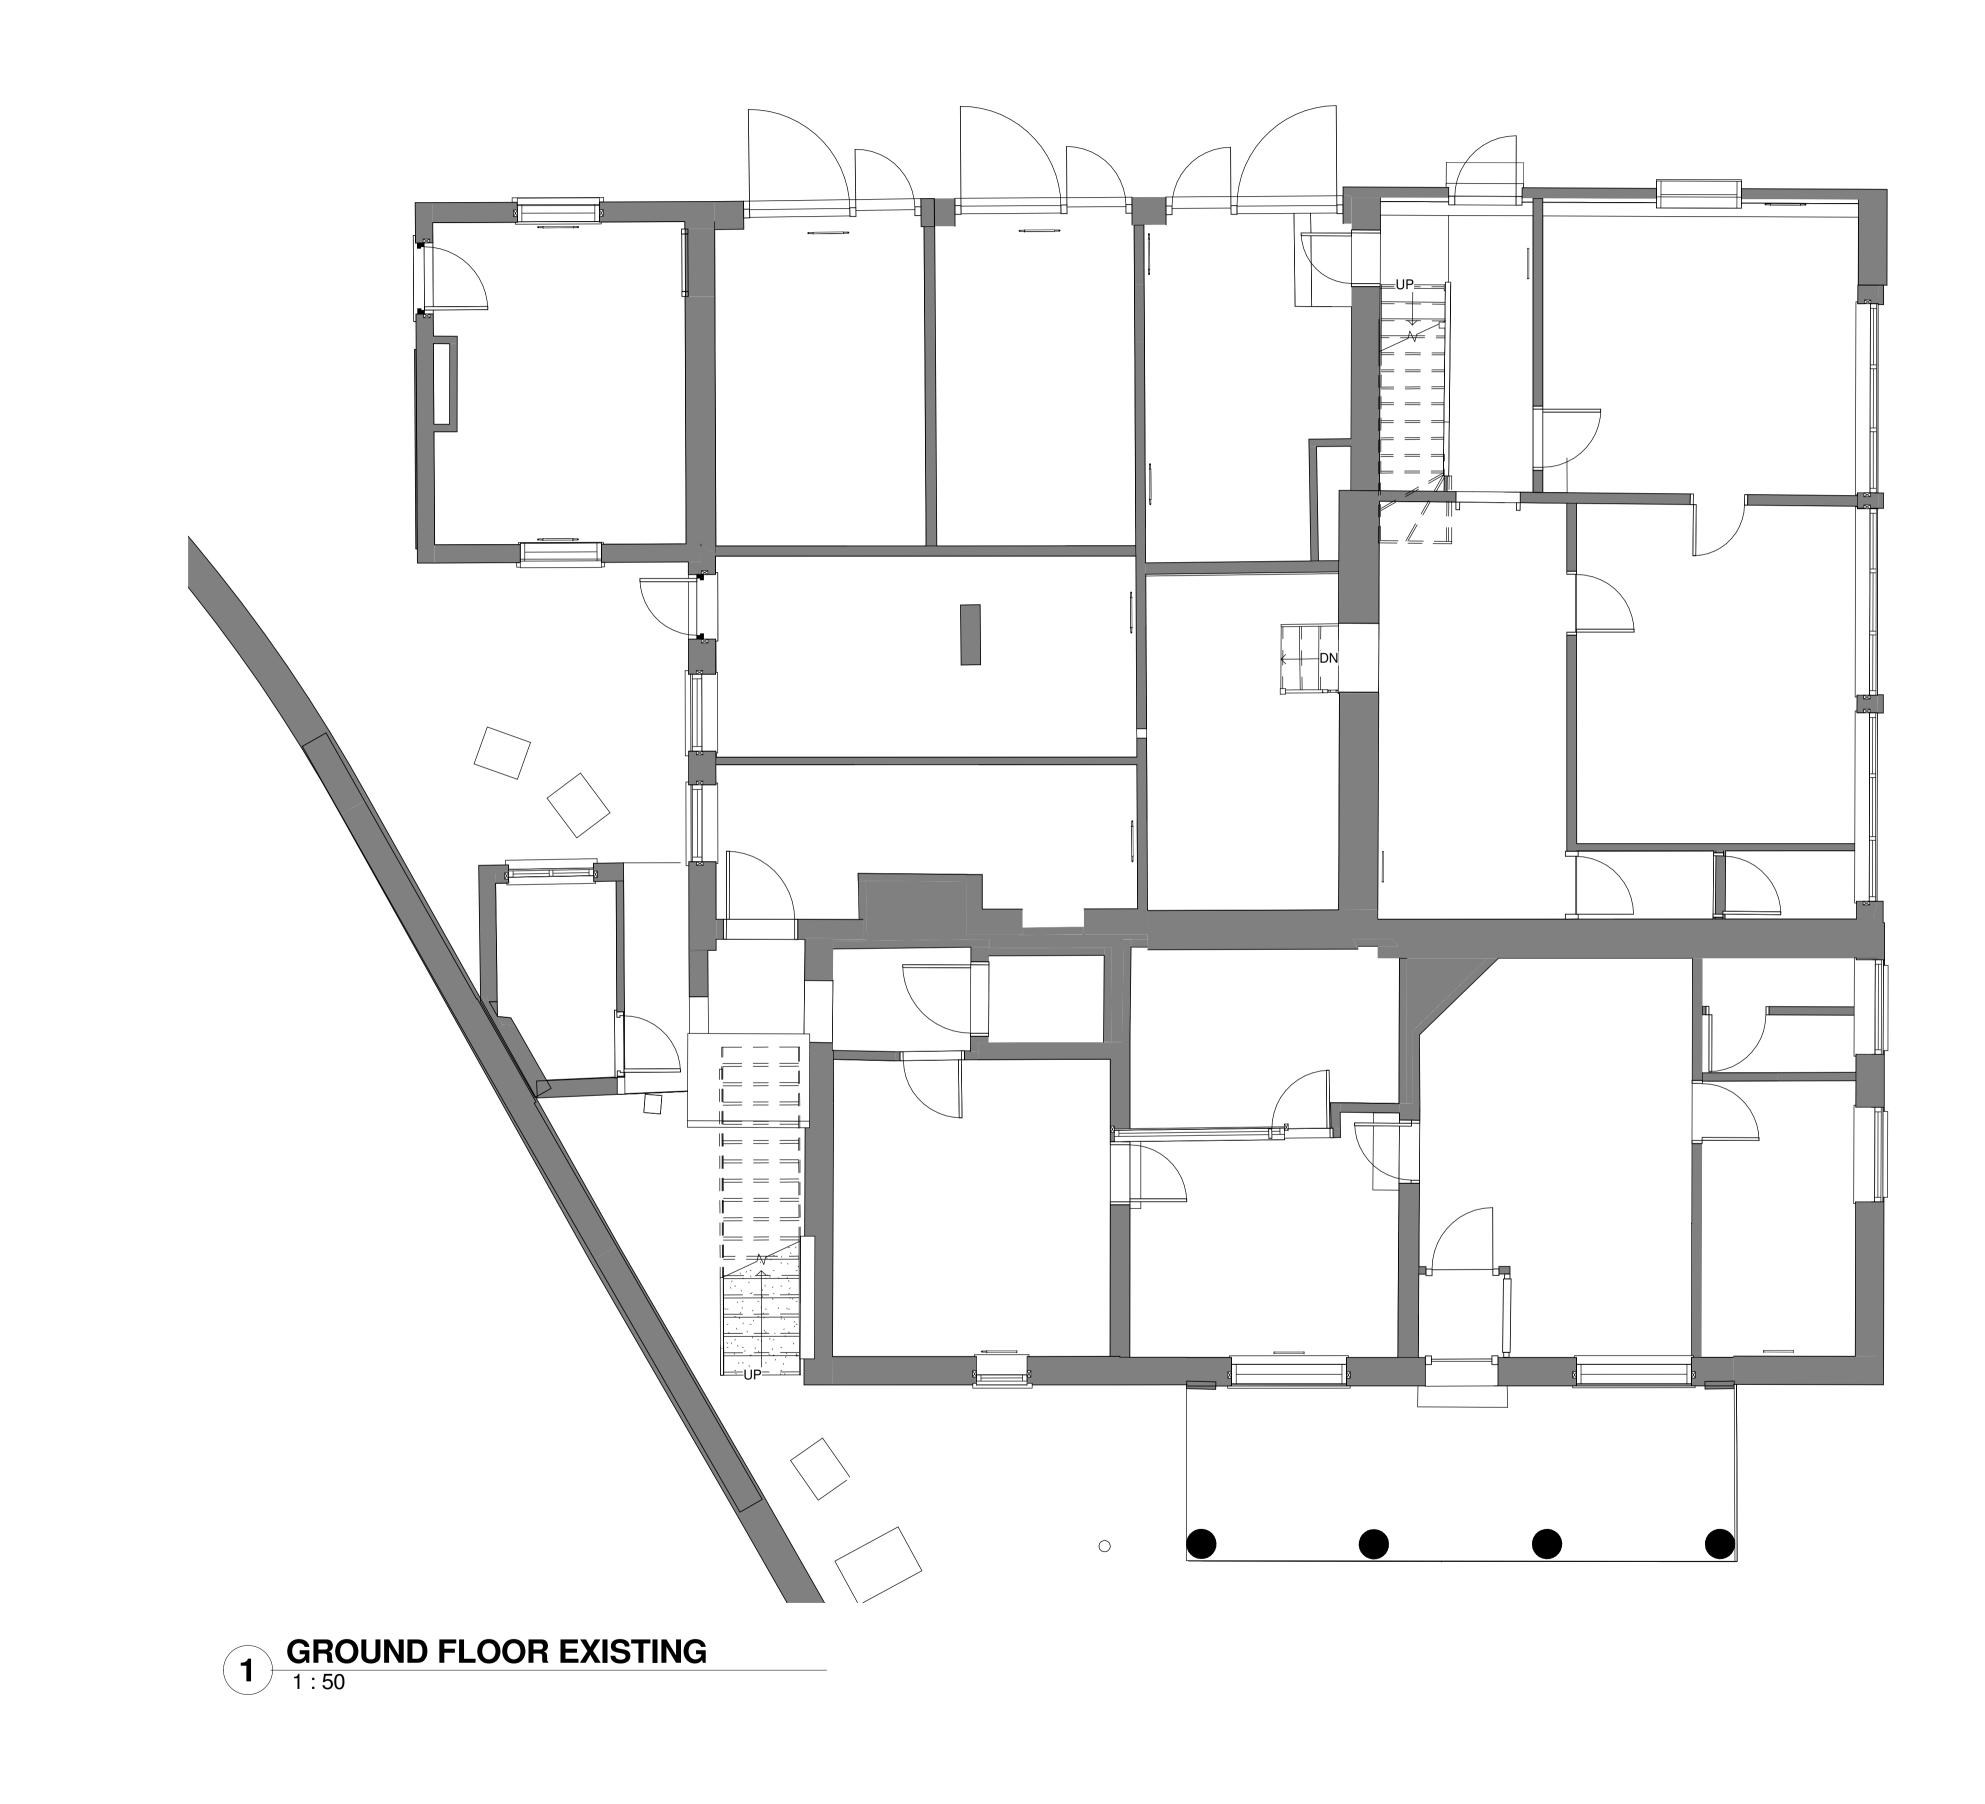

GROUND FLOOR - EXISTING PLANNING

| scale:<br>As indicated |                 | DRAWING SHEET SIZE: |           |  |
|------------------------|-----------------|---------------------|-----------|--|
| JOB CODE:              | DRAWING NUMBER: |                     | REVISION: |  |
| 001506                 | ADP-03-00-I     | DR- A-0900          | S2 P 5    |  |